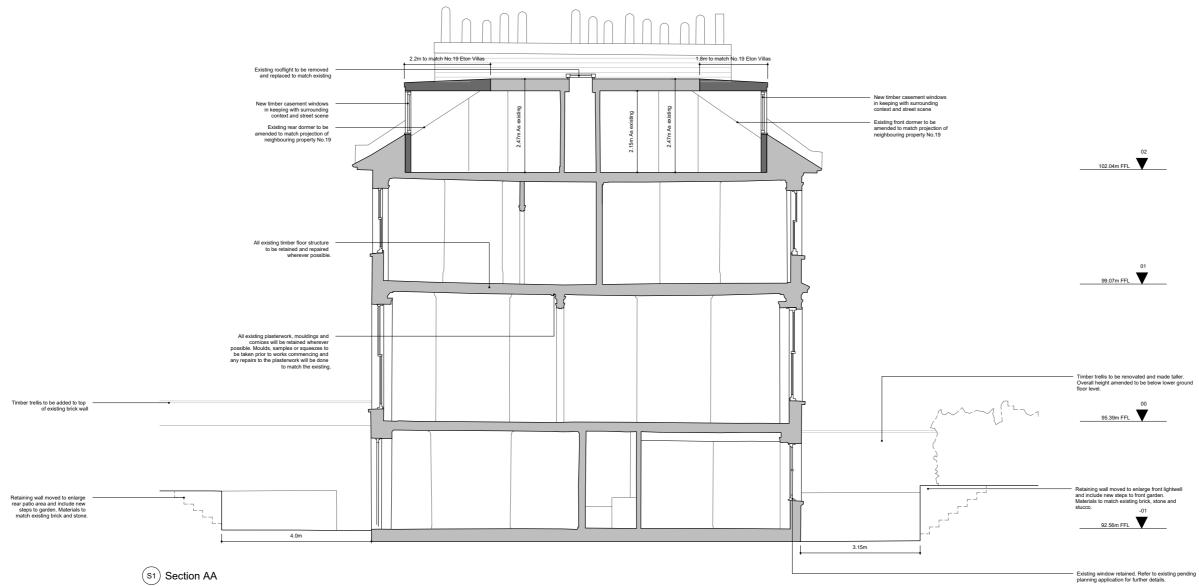

Proposed

 Refer to A-200 for amended trellis height Timber trellis to be renovated and made taller.

Existing window retained. Refer to existing pending planning application for further details.

Retaining wall moved to enlarge front lightwell and include new steps to front garden.
Materials to match existing render and stone.

- New double glazed rooflights

Existing brick wall and timber trellis to be renovated.

 Refer to planning applications 2021/5763/P & 2022/0134/L for further proposed internal works to the property.

Existing window retained. Refer to existing pending planning application for further details