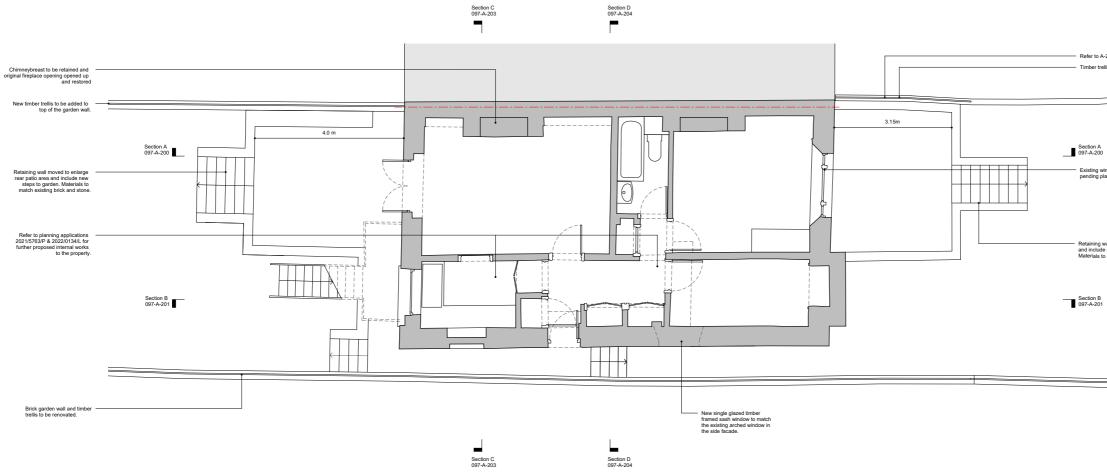

Proposed

# 097-A-101

### Raised Ground Floor Plan

| 24.02.22 | 1:100 @ A3 |
|----------|------------|
| JW       | MC         |

### HESSELBRAND

Section C 097-A-203

Section D 097-A-204

| ls | sued     |                       |  |
|----|----------|-----------------------|--|
| /  | 23.11.21 | Issued for planning   |  |
| А  | 24.02.22 | Amended for planning  |  |
| В  | 08.07.22 | Amended for planning  |  |
| С  | 18.07.22 | Amended for planning  |  |
| D  | 10.07.22 | Amended for planning8 |  |
| N  | otes     |                       |  |
|    | Existing |                       |  |
|    | Proposed |                       |  |