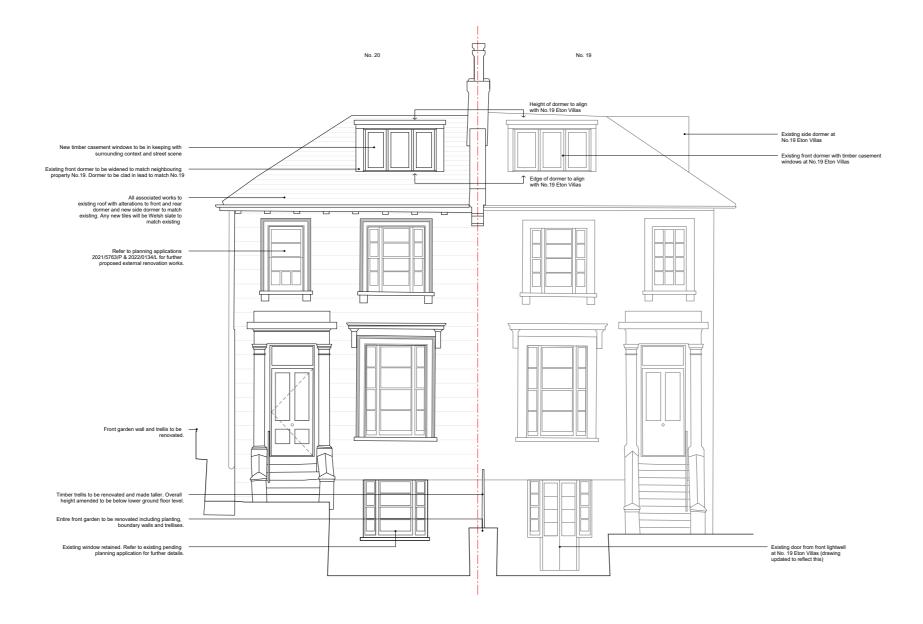

### 097-A-300

Front Elevation

| 24.02.22 | 1:100 @ A3 |
|----------|------------|
| JW       | MC         |

#### HESSELBRAND

| ls | sued     |                       |
|----|----------|-----------------------|
| /  | 23.11.21 | Issued for planning   |
| А  | 24.02.22 | Amended for planning  |
| В  | 08.07.22 | Amended for planning  |
| С  | 18.07.22 | Amended for planning  |
| D  | 10.07.22 | Amended for planning8 |
| N  | otes     |                       |
|    | Exist    | ing                   |
|    | Prop     | osed                  |

- New double glazed rooflights

Existing brick wall and timber trellis to be renovated.

 Refer to planning applications 2021/5763/P & 2022/0134/L for further proposed internal works to the property.

Existing window retained. Refer to existing pending planning application for further details