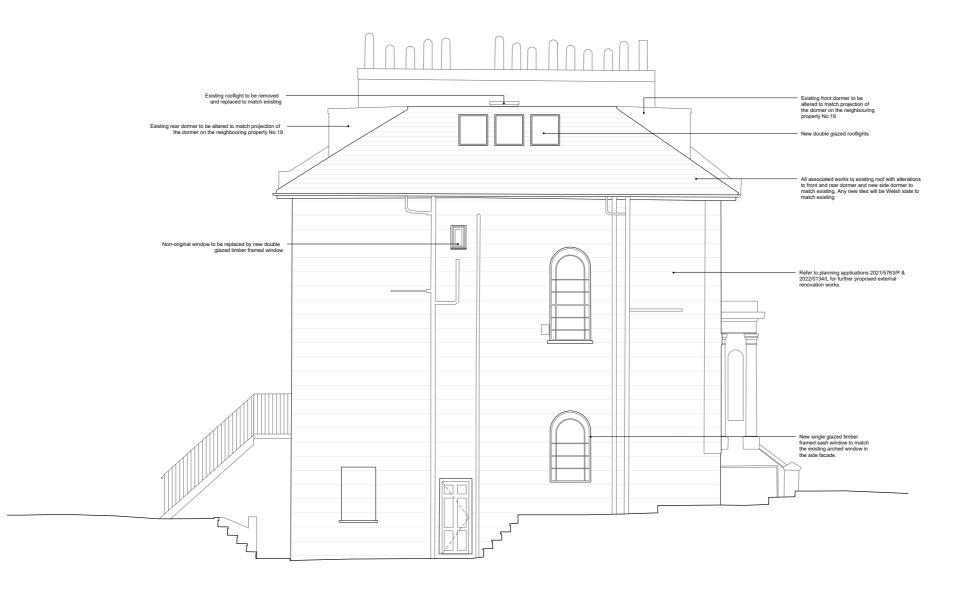

### 097-A-301

#### Side Elevation

| 24.02.22 | 1:100 @ A3 |
|----------|------------|
| JW       | MC         |

### HESSELBRAND

| ls | sued     |                       |
|----|----------|-----------------------|
| /  | 23.11.21 | Issued for planning   |
| А  | 24.02.22 | Amended for planning  |
| В  | 08.07.22 | Amended for planning  |
| С  | 18.07.22 | Amended for planning  |
| D  | 10.07.22 | Amended for planning8 |
| N  | otes     |                       |
|    | Exist    | ing                   |
|    | Prop     | osed                  |