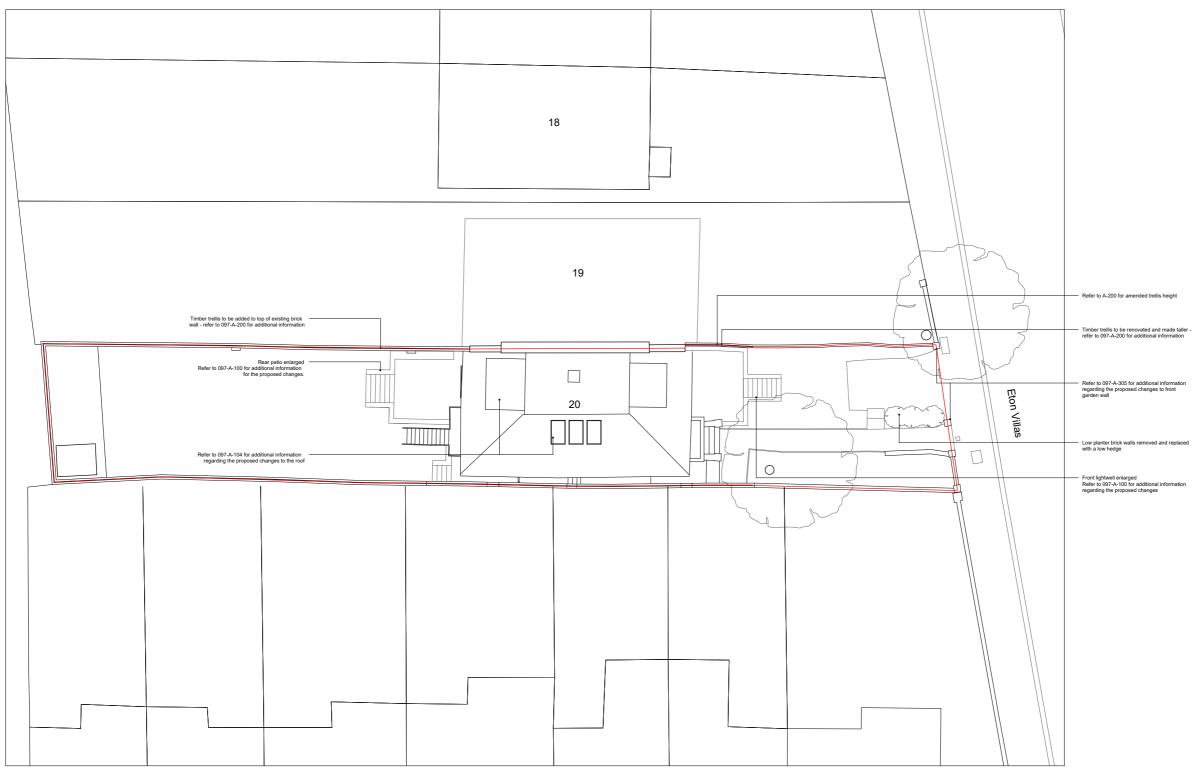

Proposed

 Refer to A-200 for amended trellis height Timber trellis to be renovated and made taller.

Existing window retained. Refer to existing pending planning application for further details.

Retaining wall moved to enlarge front lightwell and include new steps to front garden.
Materials to match existing render and stone.