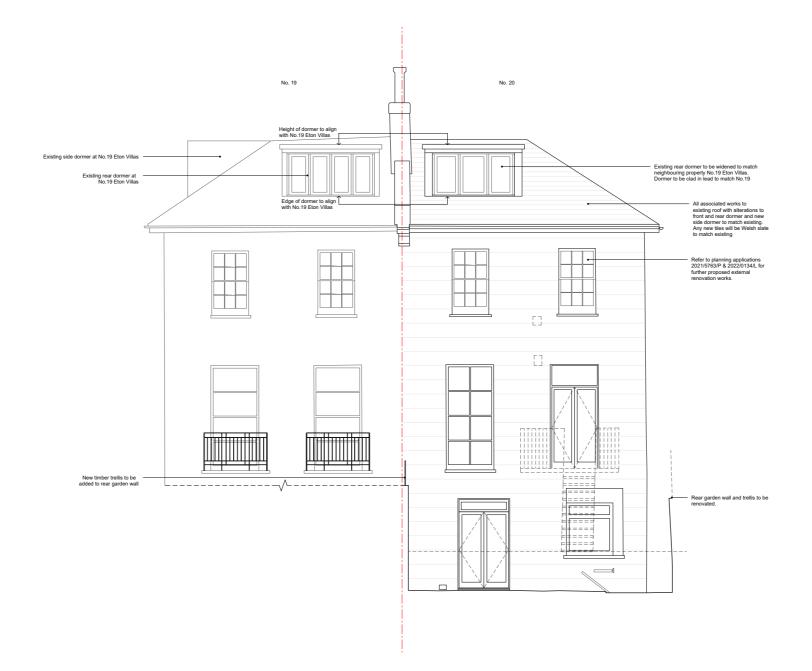

### 097-A-302

#### Rear Elevation

| 24.02.22 | 1:100 @ A3 |
|----------|------------|
| JW       | MC         |

#### HESSELBRAND

No. 18 Eton Villas

| Issued                                               |                                                                                             |
|------------------------------------------------------|---------------------------------------------------------------------------------------------|
| / 24.02.22<br>A 08.07.22<br>B 18.07.22<br>C 10.08.22 | Issued for planning<br>Amended for planning<br>Amended for planning<br>Amended for planning |
| Notes                                                |                                                                                             |
| Exis                                                 | sting                                                                                       |

Proposed