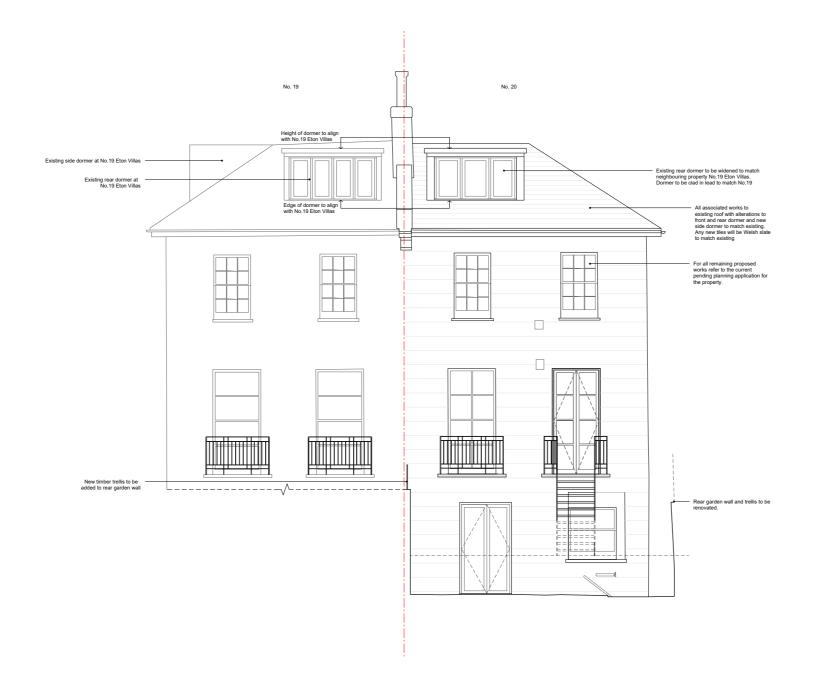

### 097-A-302

Rear Elevation

24.02.22 1:100 @ A3
JW MC

#### HESSELBRAND

/ 24.02.22 Issued for planning A 08.07.22 Amended for planning B 18.07.22 Amended for planning

Notes

Existing

Proposed

1 2 3 4 [m]

20 Eton Villas

Proposed

# 097-A-305

#### Street Elevation

| 24.02.22 |
|----------|
| MS       |