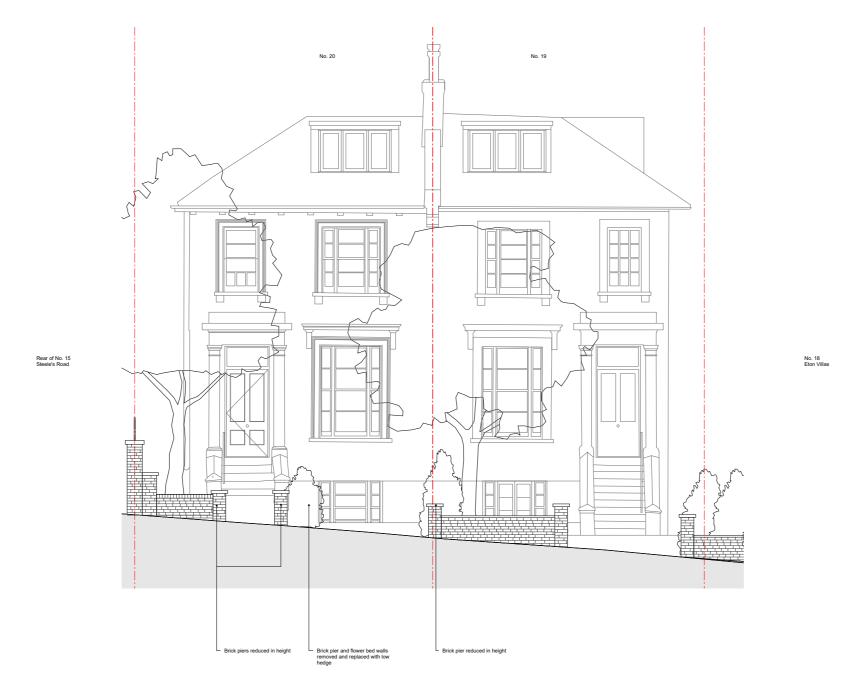

#### HESSELBRAND

/ 24.02.22 Issued for planning A 08.07.22 Amended for planning B 18.07.22 Amended for planning

Notes

Existing

Proposed

1 2 3 4 [m]

20 Eton Villas

Proposed

# 097-A-305

#### Street Elevation

| 24.02.22 |
|----------|
| MS       |

#### HESSELBRAND