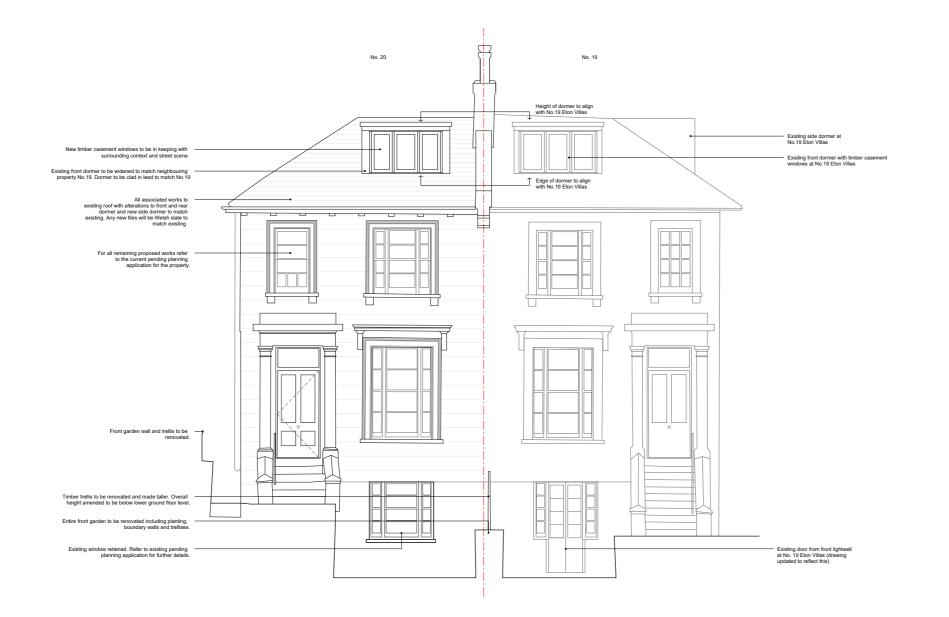

#### HESSELBRAND

/ 24.02.22 Issued for planning A 08.07.22 Amended for planning B 18.07.22 Amended for planning

Notes

Existing

Proposed

1 2 3 4 [m]

20 Eton Villas

Proposed

# 097-A-305

#### Street Elevation

| 24.02.22 |
|----------|
| MS       |