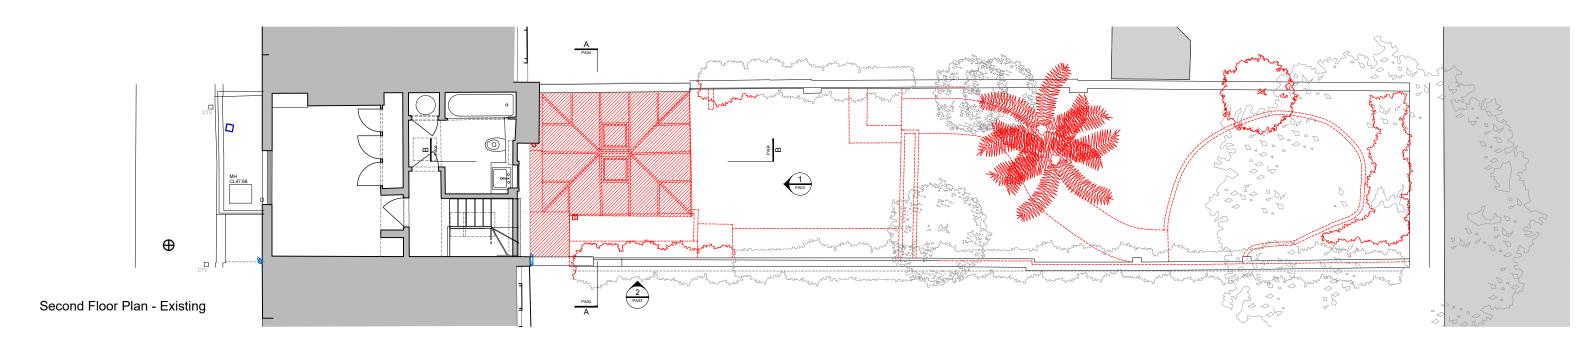

martin edwards architects
2b the hangar
perseverance works
3b kingsland road
loodon
22 80 20 20
1 0 20 20 20
1 0 20 20
1 0 20 20
1 0 20 20
1 0 20 20
1 0 20 20
1 0 20 20
1 0 20 20
1 0 20 20
1 0 20 20
1 0 20 20
1 0 20 20
1 0 20 20
1 0 20 20
1 0 20 20
1 0 20 20
1 0 20 20
1 0 20 20
1 0 20
1 0 20
1 0 20
1 0 20
1 0 20
1 0 20
1 0 20
1 0 20
1 0 20
1 0 20
1 0 20
1 0 20
1 0 20
1 0 20
1 0 20
1 0 20
1 0 20
1 0 20
1 0 20
1 0 20
1 0 20
1 0 20
1 0 20
1 0 20
1 0 20
1 0 20
1 0 20
1 0 20
1 0 20
1 0 20
1 0 20
1 0 20
1 0 20
1 0 20
1 0 20
1 0 20
1 0 20
1 0 20
1 0 20
1 0 20
1 0 20
1 0 20
1 0 20
1 0 20
1 0 20
1 0 20
1 0 20
1 0 20
1 0 20
1 0 20
1 0 20
1 0 20
1 0 20
1 0 20
1 0 20
1 0 20
1 0 20
1 0 20
1 0 20
1 0 20
1 0 20
1 0 20
1 0 20
1 0 20
1 0 20
1 0 20
1 0 20
1 0 20
1 0 20
1 0 20
1 0 20
1 0 20
1 0 20
1 0