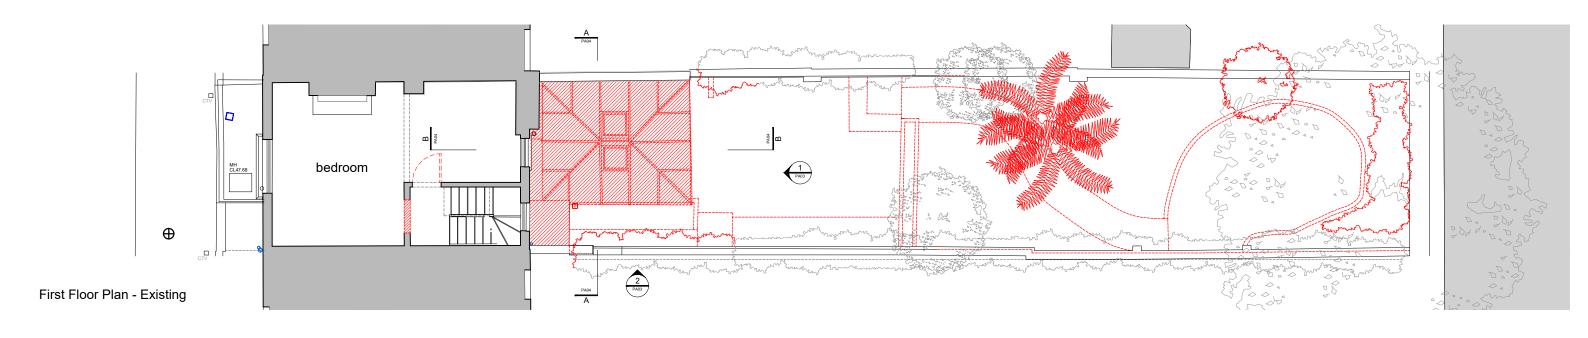

martin edwards architects
2b the hangar
perseverance works
3b kingsland road
loodon
22 80 20 20
1 0 20 20 20
1 0 20 20
1 0 20 20
1 0 20 20
1 0 20 20
1 0 20 20
1 0 20 20
1 0 20 20
1 0 20 20
1 0 20 20
1 0 20 20
1 0 20 20
1 0 20 20
1 0 20 20
1 0 20 20
1 0 20 20
1 0 20 20
1 0 20 20
1 0 20
1 0 20
1 0 20
1 0 20
1 0 20
1 0 20
1 0 20
1 0 20
1 0 20
1 0 20
1 0 20
1 0 20
1 0 20
1 0 20
1 0 20
1 0 20
1 0 20
1 0 20
1 0 20
1 0 20
1 0 20
1 0 20
1 0 20
1 0 20
1 0 20
1 0 20
1 0 20
1 0 20
1 0 20
1 0 20
1 0 20
1 0 20
1 0 20
1 0 20
1 0 20
1 0 20
1 0 20
1 0 20
1 0 20
1 0 20
1 0 20
1 0 20
1 0 20
1 0 20
1 0 20
1 0 20
1 0 20
1 0 20
1 0 20
1 0 20
1 0 20
1 0 20
1 0 20
1 0 20
1 0 20
1 0 20
1 0 20
1 0 20
1 0 20
1 0 20
1 0 20
1 0 20
1 0 20
1 0 20
1 0 20
1 0 20
1 0 20
1 0 20
1 0 20
1 0 20
1 0 20
1 0 20
1 0 20
1 0 20