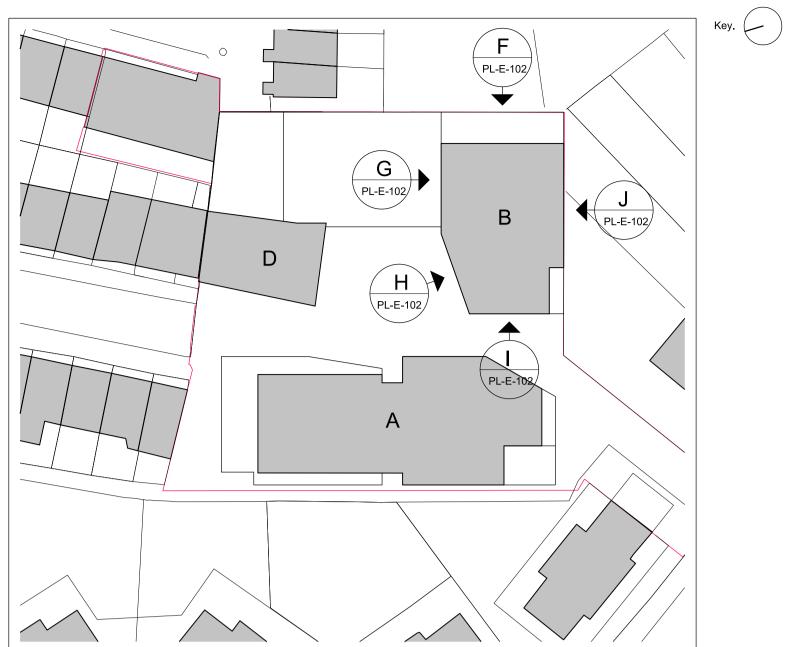

1m

2m

6m

4m

| Job N                                                     | <sup>°</sup> 1415 | Drwg No                         | PL-E-          | 103   | Revision                                        | F      |
|-----------------------------------------------------------|-------------------|---------------------------------|----------------|-------|-------------------------------------------------|--------|
|                                                           | 25.05.2016        | AB                              |                | DK    | 1:10                                            | 0@A1   |
| Date                                                      |                   | Drawn by                        | Checked        |       | Scale