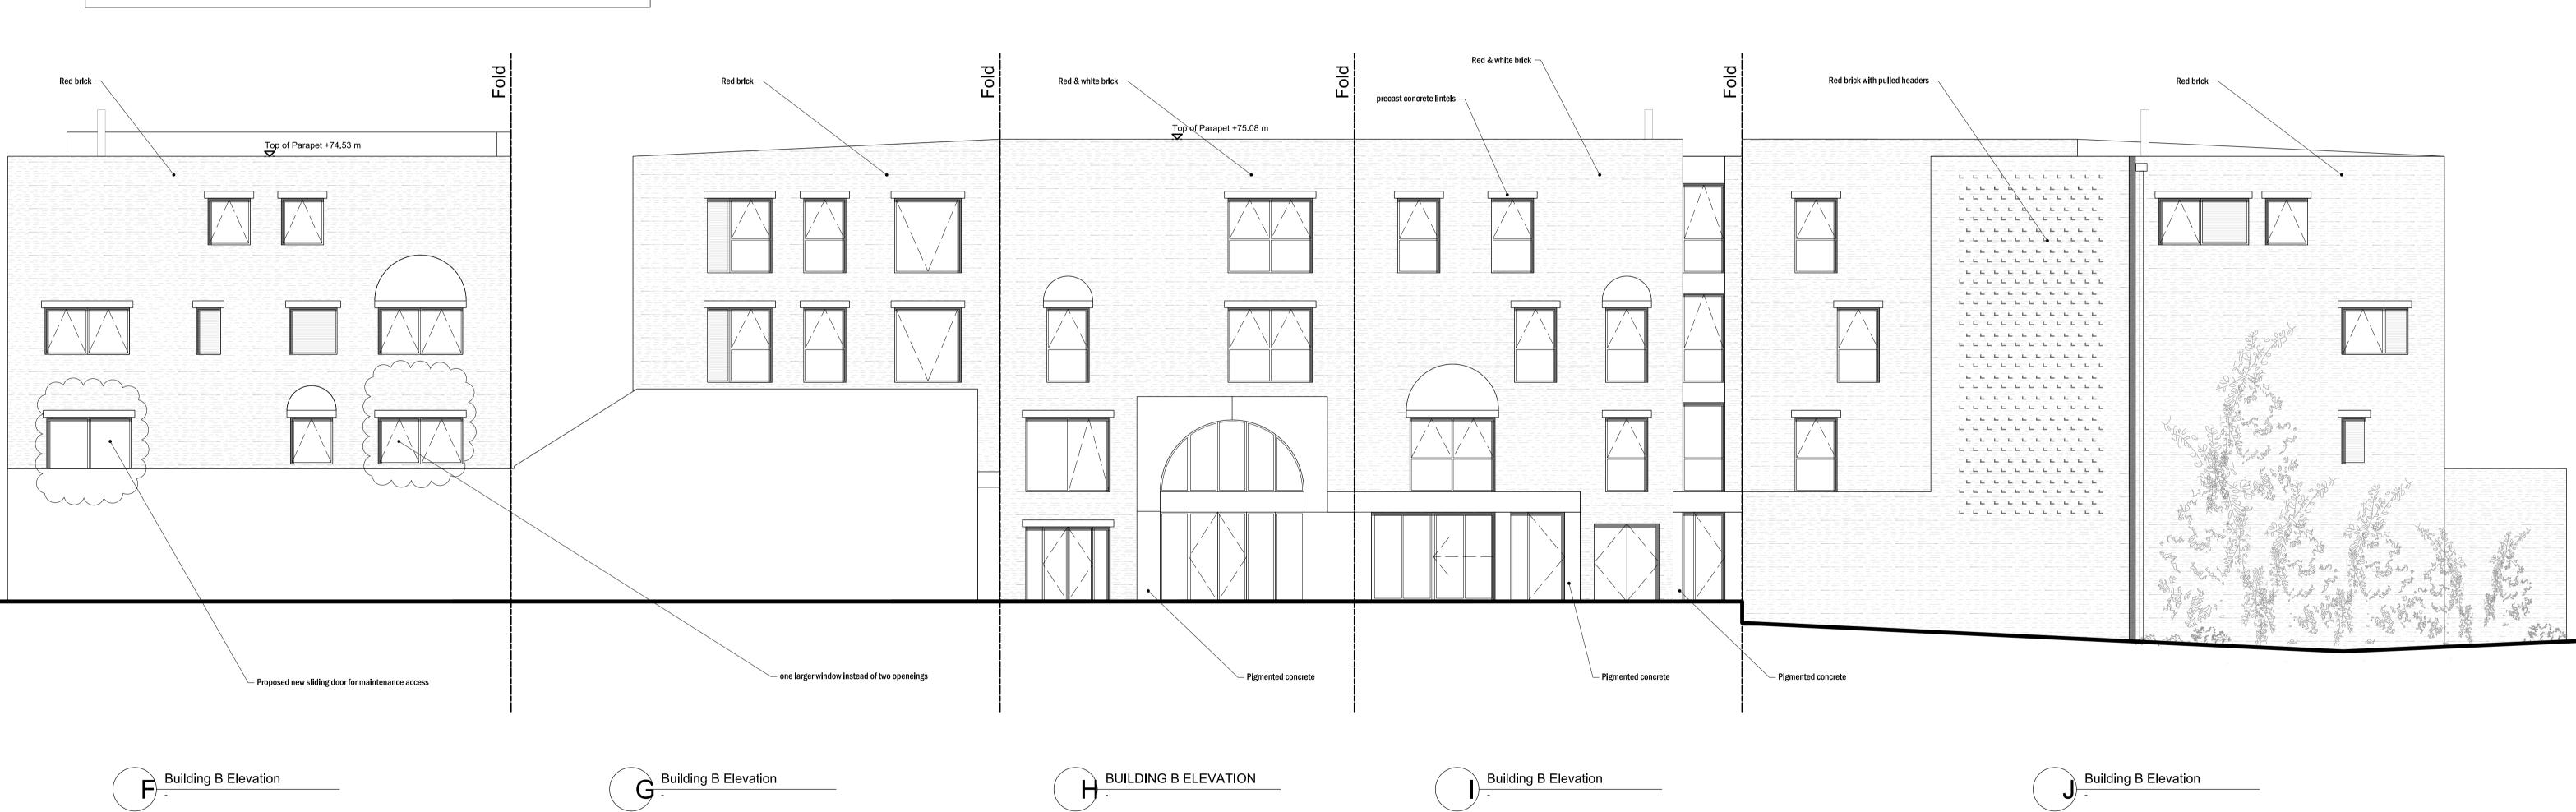

1m

2m

6m

4m

| Job N                                                     | <sup>°</sup> 1415 | Drwg No                         | PL-E-          | 103   | Revision                                        | F      |
|-----------------------------------------------------------|-------------------|---------------------------------|----------------|-------|-------------------------------------------------|--------|
|                                                           | 25.05.2016        | AB                              |                | DK    | 1:10                                            | 0@A1   |
| Date                                                      |                   | Drawn by                        | Checked        |       | Scale                                           |        |
| Camden HNCC                                               |                   |                                 | Camden Council |       |                                                 |        |
| Projec                                                    | t                 |                                 | Client         |       |                                                 |        |
| Title<br>Unwrapped Elevation<br>As Proposed<br>Building B |                   |                                 |                |       |                                                 |        |
| r                                                         | cka               | 29-31 Cow<br>London<br>EC2A 4AT | per Street     | F +4  | 4 (0) 20 7831<br>4 (0) 20 7060<br>vw.rcka.co.uk | 0 1940 |
| Revision description                                      |                   |                                 |                | Date  | Init                                            | Rev    |
| Revised Planning                                          |                   |                                 |                | 02.11 | .18 AB                                          | D      |
| Revised Window Positions                                  |                   |                                 |                | 11.01 | .19 AB                                          | Е      |
| Amend                                                     | ed Layouts        |                                 |                | 04.08 | .22 AB                                          | F      |