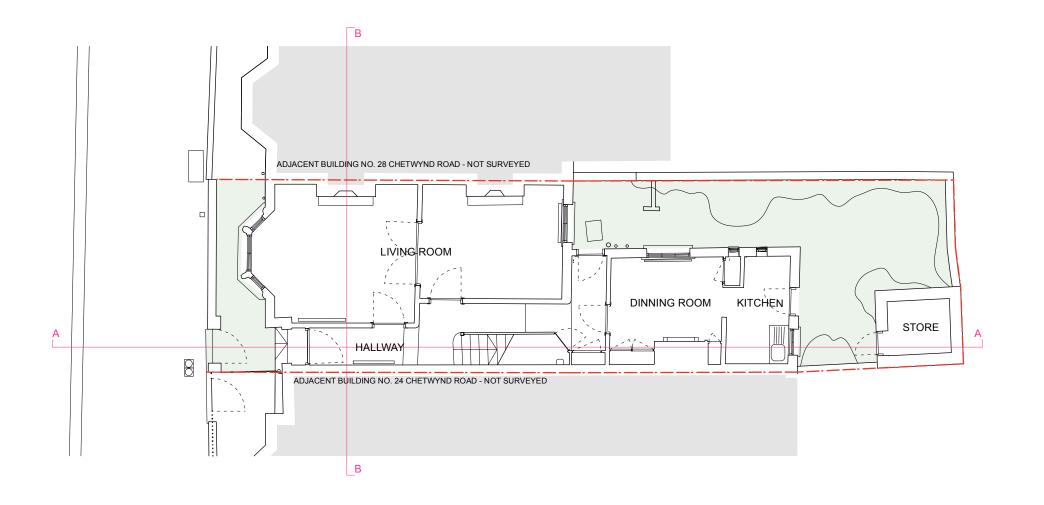

date: JUNE 2022 scale: 1:100 @ A3 CHETWYND ROAD drawing: EXISTING

GROUND FLOOR PLAN number: 189 003

revision: P01 drawn: TSL checked: PdA

## GENERAL NOTES:

- 1. DO NOT SCALE FROM THIS DRAWING, EXCEPT FOR PLANNING PURPOSES
- 2. ALL DIMENSIONS AND LEVELS TO BE CHECKED ONSITE
- 3. ALL STRUCTURAL ELEMENTS TO STRUCTURAL ENGINEER'S
- SPECIFICATION AND DETAILS
- 4. ALL DETAILS TO MANUFACTURERS SPECIFICATION AND DETAILS
- 5. DRAWINGS TO BE READ IN CONJUNCTION WITH SCOPE OF WORKS TO1
- 6. ALL DETAILS SUBJECT TO BUILDING CONTROL APPROVAL
- 7. ALL DETAILS SUBJECT TO PARTY WALL AWARD
- 8. BOUNDARY LINES SHOWN ARE INDICATIVE AND
- TO BE CONFIRMED BY CLIENT
- 9. ISSUE NOT FOR CONSTRUCTION
- ©2022 MAY NOT BE REPRODUCED WITHOUT PERMISSION