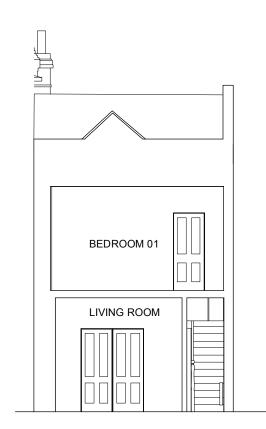

REAR ELEVATION

date: JUNE 2022 scale: 1:100 @ A3 job: CHETWYND ROAD drawing: EXISTING

FRONT & REAR ELEVATIONS

number: 189 006 revision: drawn: TSL checked: PdA