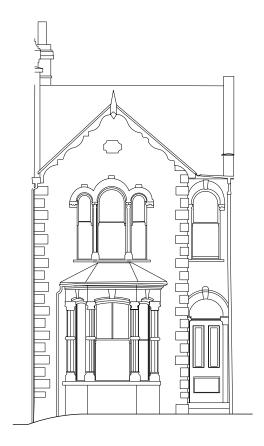

REAR ELEVATION

date: JUNE 2022 scale: 1:100 @ A3 job: CHETWYND ROAD drawing: EXISTING

FRONT & REAR ELEVATIONS

number: 189 006 revision: drawn: TSL checked: PdA

# GENERAL NOTES:

- 1. DO NOT SCALE FROM THIS DRAWING, EXCEPT FOR
- PLANNING PURPOSES
- 2. ALL DIMENSIONS AND LEVELS TO BE CHECKED ONSITE
- 3. ALL STRUCTURAL ELEMENTS TO STRUCTURAL ENGINEER'S SPECIFICATION AND DETAILS
- 4. ALL DETAILS TO MANUFACTURERS SPECIFICATION AND DETAILS
- 5. DRAWINGS TO BE READ IN CONJUNCTION WITH SCOPE OF WORKS TO1
- 6. ALL DETAILS SUBJECT TO BUILDING CONTROL APPROVAL
- 7. ALL DETAILS SUBJECT TO PARTY WALL AWARD
- 8. BOUNDARY LINES SHOWN ARE INDICATIVE AND
- TO BE CONFIRMED BY CLIENT
- 9. ISSUE NOT FOR CONSTRUCTION
- ©2022 MAY NOT BE REPRODUCED WITHOUT PERMISSION