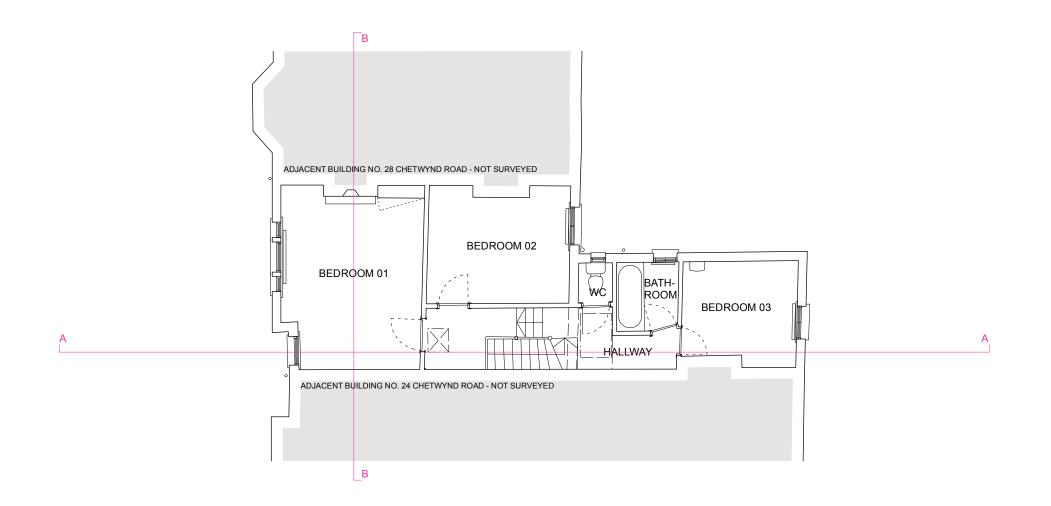

date: JUNE 2022 scale: 1:100 @ A3 CHETWYND ROAD

drawing: EXISTING FIRST FLOOR PLAN

number: 189 004 revision: P01 drawn: TSL checked: PdA

## GENERAL NOTES:

- 1. DO NOT SCALE FROM THIS DRAWING, EXCEPT FOR
- PLANNING PURPOSES
- 2. ALL DIMENSIONS AND LEVELS TO BE CHECKED ONSITE
- 3. ALL STRUCTURAL ELEMENTS TO STRUCTURAL ENGINEER'S SPECIFICATION AND DETAILS
- 4. ALL DETAILS TO MANUFACTURERS SPECIFICATION AND DETAILS
- 5. DRAWINGS TO BE READ IN CONJUNCTION WITH SCOPE OF WORKS TO1
- 6. ALL DETAILS SUBJECT TO BUILDING CONTROL APPROVAL
- 7. ALL DETAILS SUBJECT TO PARTY WALL AWARD
- 8. BOUNDARY LINES SHOWN ARE INDICATIVE AND
- TO BE CONFIRMED BY CLIENT
- 9. ISSUE NOT FOR CONSTRUCTION
- ©2022 MAY NOT BE REPRODUCED WITHOUT PERMISSION