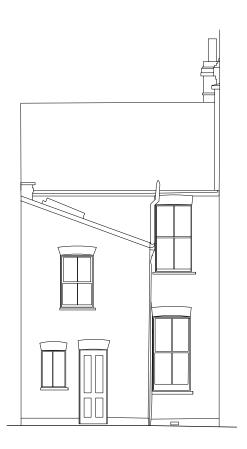

REAR ELEVATION

date: JUNE 2022 scale: 1:100 @ A3 job: CHETWYND ROAD drawing: EXISTING

FRONT & REAR ELEVATIONS

number: 189 006 revision: drawn: TSL checked: PdA