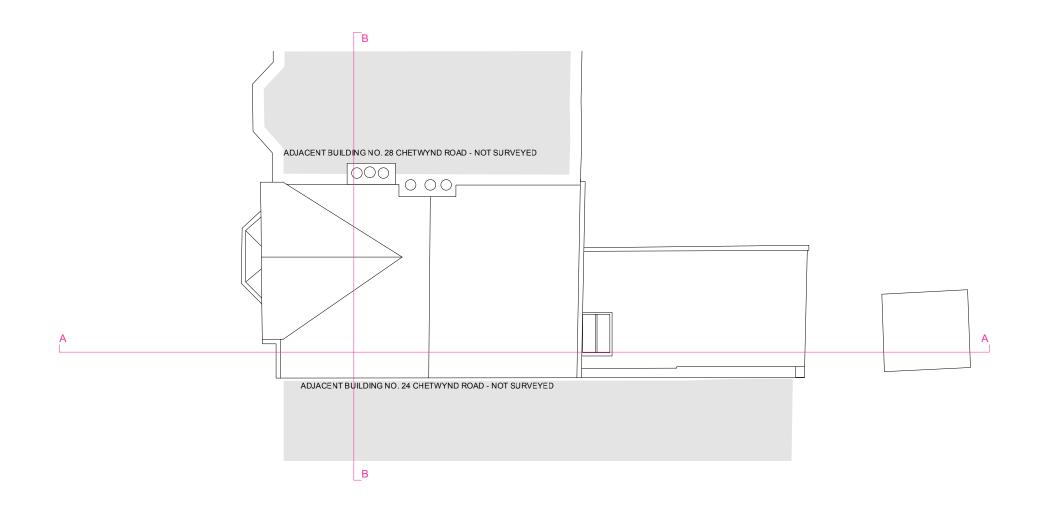

date: JUNE 2022 scale: 1:100 @ A3 CHETWYND ROAD drawing: EXISTING SECTION AA

number: 189 007 revision: P01 drawn: TSL checked: PdA

## GENERAL NOTES:

- 1. DO NOT SCALE FROM THIS DRAWING, EXCEPT FOR
- PLANNING PURPOSES
- 2. ALL DIMENSIONS AND LEVELS TO BE CHECKED ONSITE
- 3. ALL STRUCTURAL ELEMENTS TO STRUCTURAL ENGINEER'S SPECIFICATION AND DETAILS
- 4. ALL DETAILS TO MANUFACTURERS SPECIFICATION AND DETAILS
- 5. DRAWINGS TO BE READ IN CONJUNCTION WITH SCOPE OF WORKS TO1
- 6. ALL DETAILS SUBJECT TO BUILDING CONTROL APPROVAL
- 7. ALL DETAILS SUBJECT TO PARTY WALL AWARD
- 8. BOUNDARY LINES SHOWN ARE INDICATIVE AND
- TO BE CONFIRMED BY CLIENT
- 9. ISSUE NOT FOR CONSTRUCTION
- ©2022 MAY NOT BE REPRODUCED WITHOUT PERMISSION