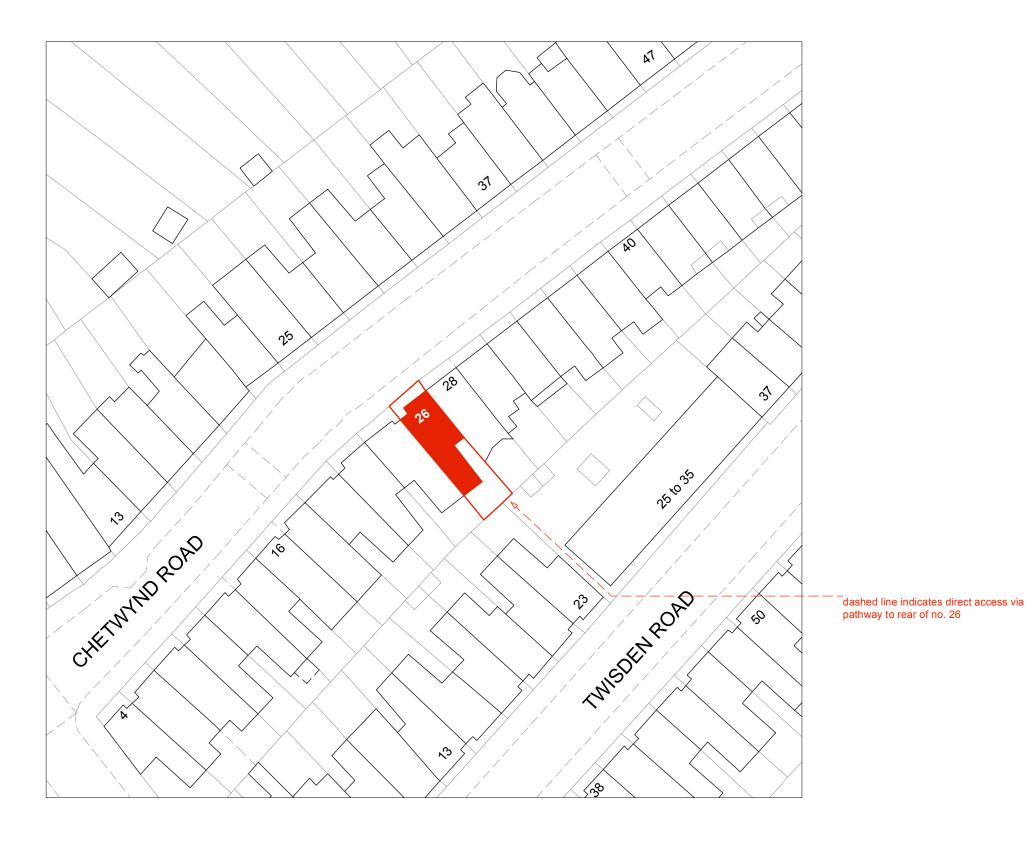

date: AUGUST 2022 scale: 1:1250 @ A3 job: CHETWYND ROAD drawing: EXISTING BLOCK PLAN number: 002 revision: P01 drawn: AW checked: PdA