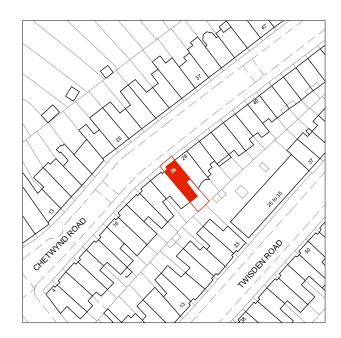

date: AUGUST 2022 scale: 1:1250 @ A3 CHETWYND ROAD drawing: LOCATION PLAN

number: revision: P01 drawn: AW checked: PdA