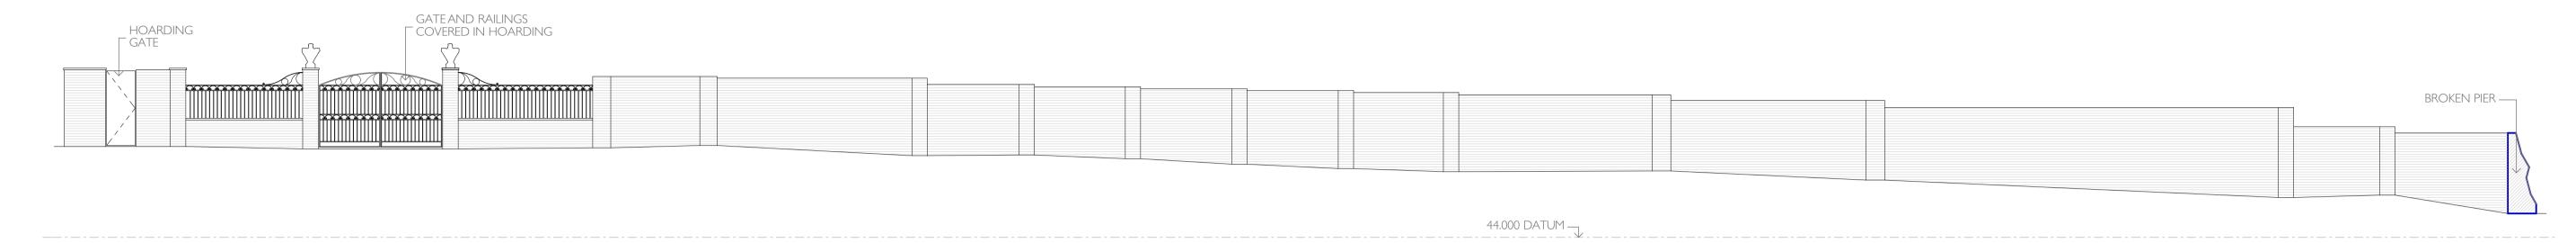

LONDON

THE EXISTING WALL (A) DEMONSTRATED ABOVE IS ALMOST ENTIRELY CONCEALED BY MATURE PLANTING, SEE RIGHT. THE NOTION IS TO INTRODUCE 2.5M HIGH, BOUNDARY TREATMENT OPPOSITE AT NO. 56 AVENUE RD - THIS APPROACH WILL ELSWORTHY ROAD IDENTIFIED BY THE CAAC IN RECENT COMMENTS, AND FURTHER SOFTEN AND SCREEN THE AVENUE ROAD STREET SCENE ELEVATION (B).