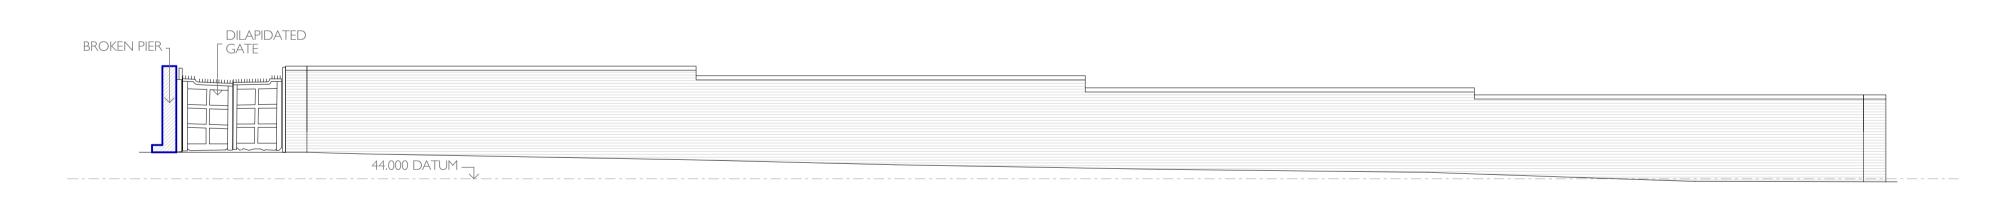

LONDON

THE EXISTING WALL (A) DEMONSTRATED ABOVE IS ALMOST ENTIRELY CONCEALED BY MATURE PLANTING, SEE RIGHT. THE NOTION IS TO INTRODUCE 2.5M HIGH, BOUNDARY TREATMENT OPPOSITE AT NO. 56 AVENUE RD - THIS APPROACH WILL ELSWORTHY ROAD IDENTIFIED BY THE CAAC IN RECENT COMMENTS, AND FURTHER SOFTEN AND SCREEN THE AVENUE ROAD STREET SCENE ELEVATION (B).