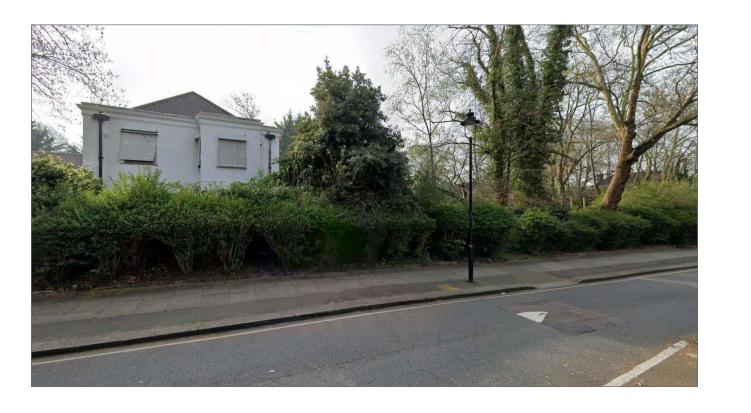

LONDON

THE EXISTING WALL (A) DEMONSTRATED ABOVE IS ALMOST ENTIRELY CONCEALED BY MATURE PLANTING, SEE RIGHT. THE NOTION IS TO INTRODUCE 2.5M HIGH, BOUNDARY TREATMENT OPPOSITE AT NO. 56 AVENUE RD - THIS APPROACH WILL ELSWORTHY ROAD IDENTIFIED BY THE CAAC IN RECENT COMMENTS, AND FURTHER SOFTEN AND SCREEN THE AVENUE ROAD STREET SCENE ELEVATION (B).