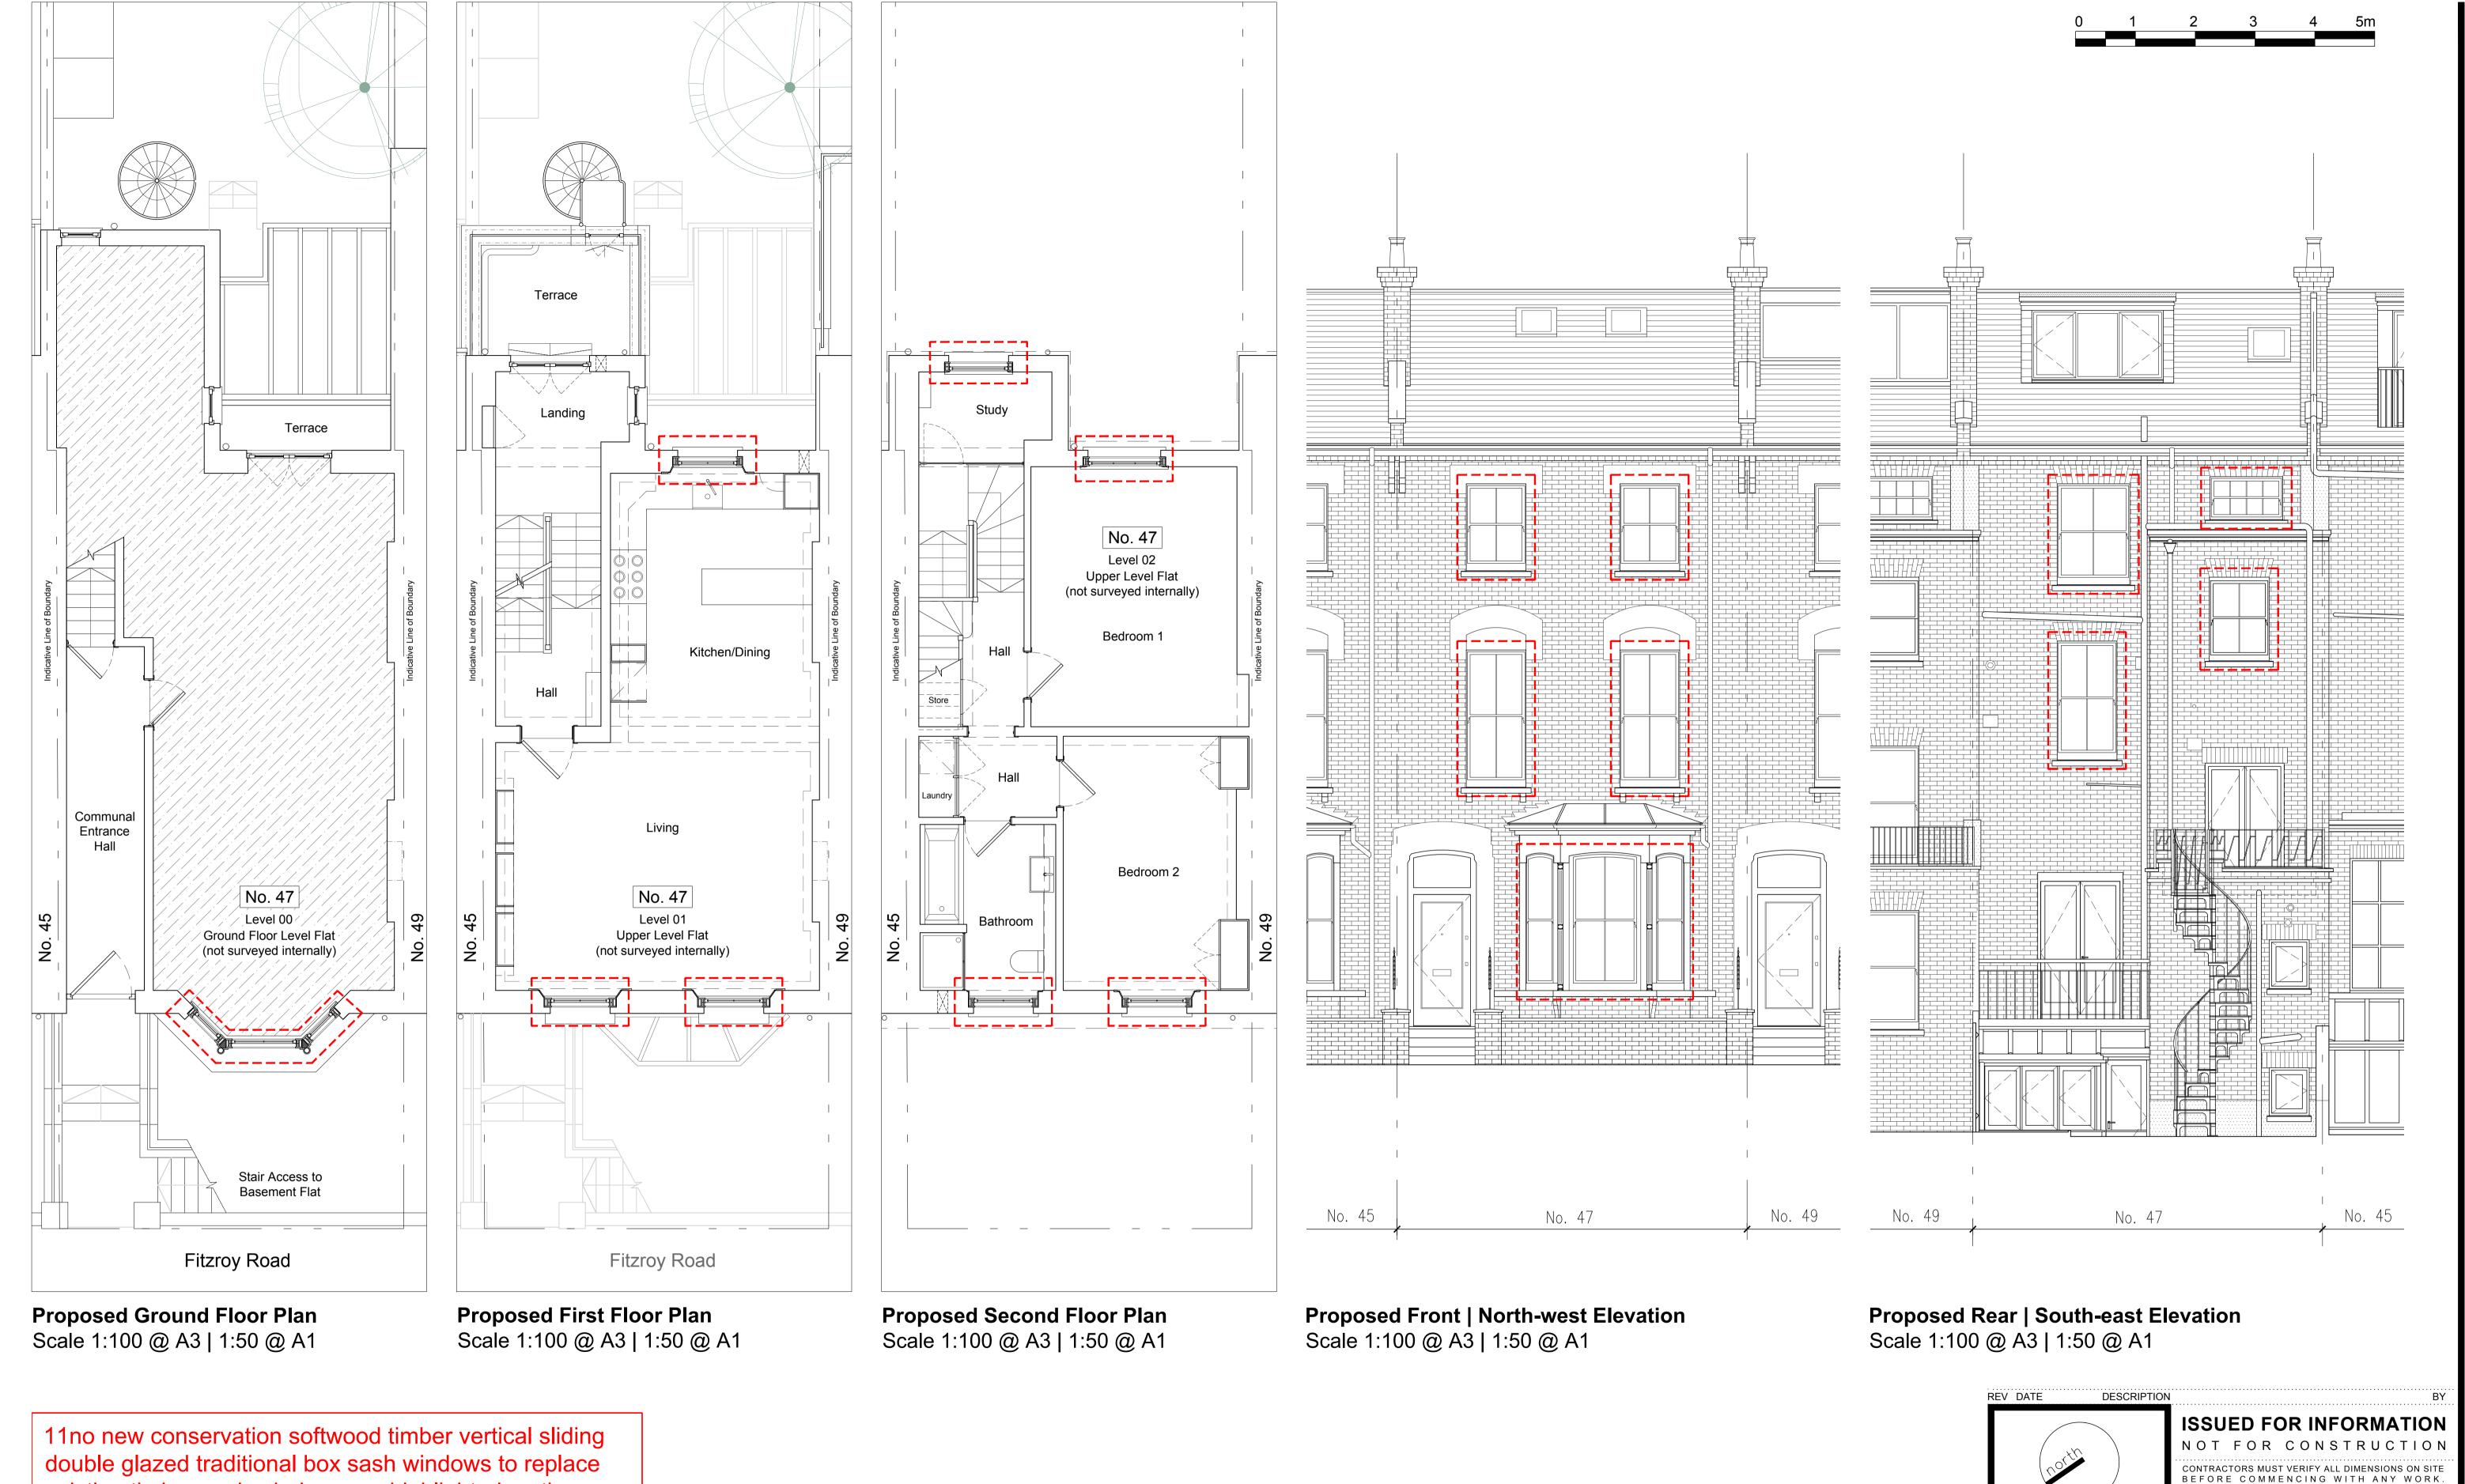

existing timber sash windows, as highlighted on the drawings above (including 7no new windows to front elevation and 4no new windows to rear elevation). All new windows to include integrated 22mm wide lambs tongue glazing bar with horns and to be painted white externally to match existing windows. 2no new sash lifts and 1no sash fastener to all new sash windows. Existing external window sills to be retained.