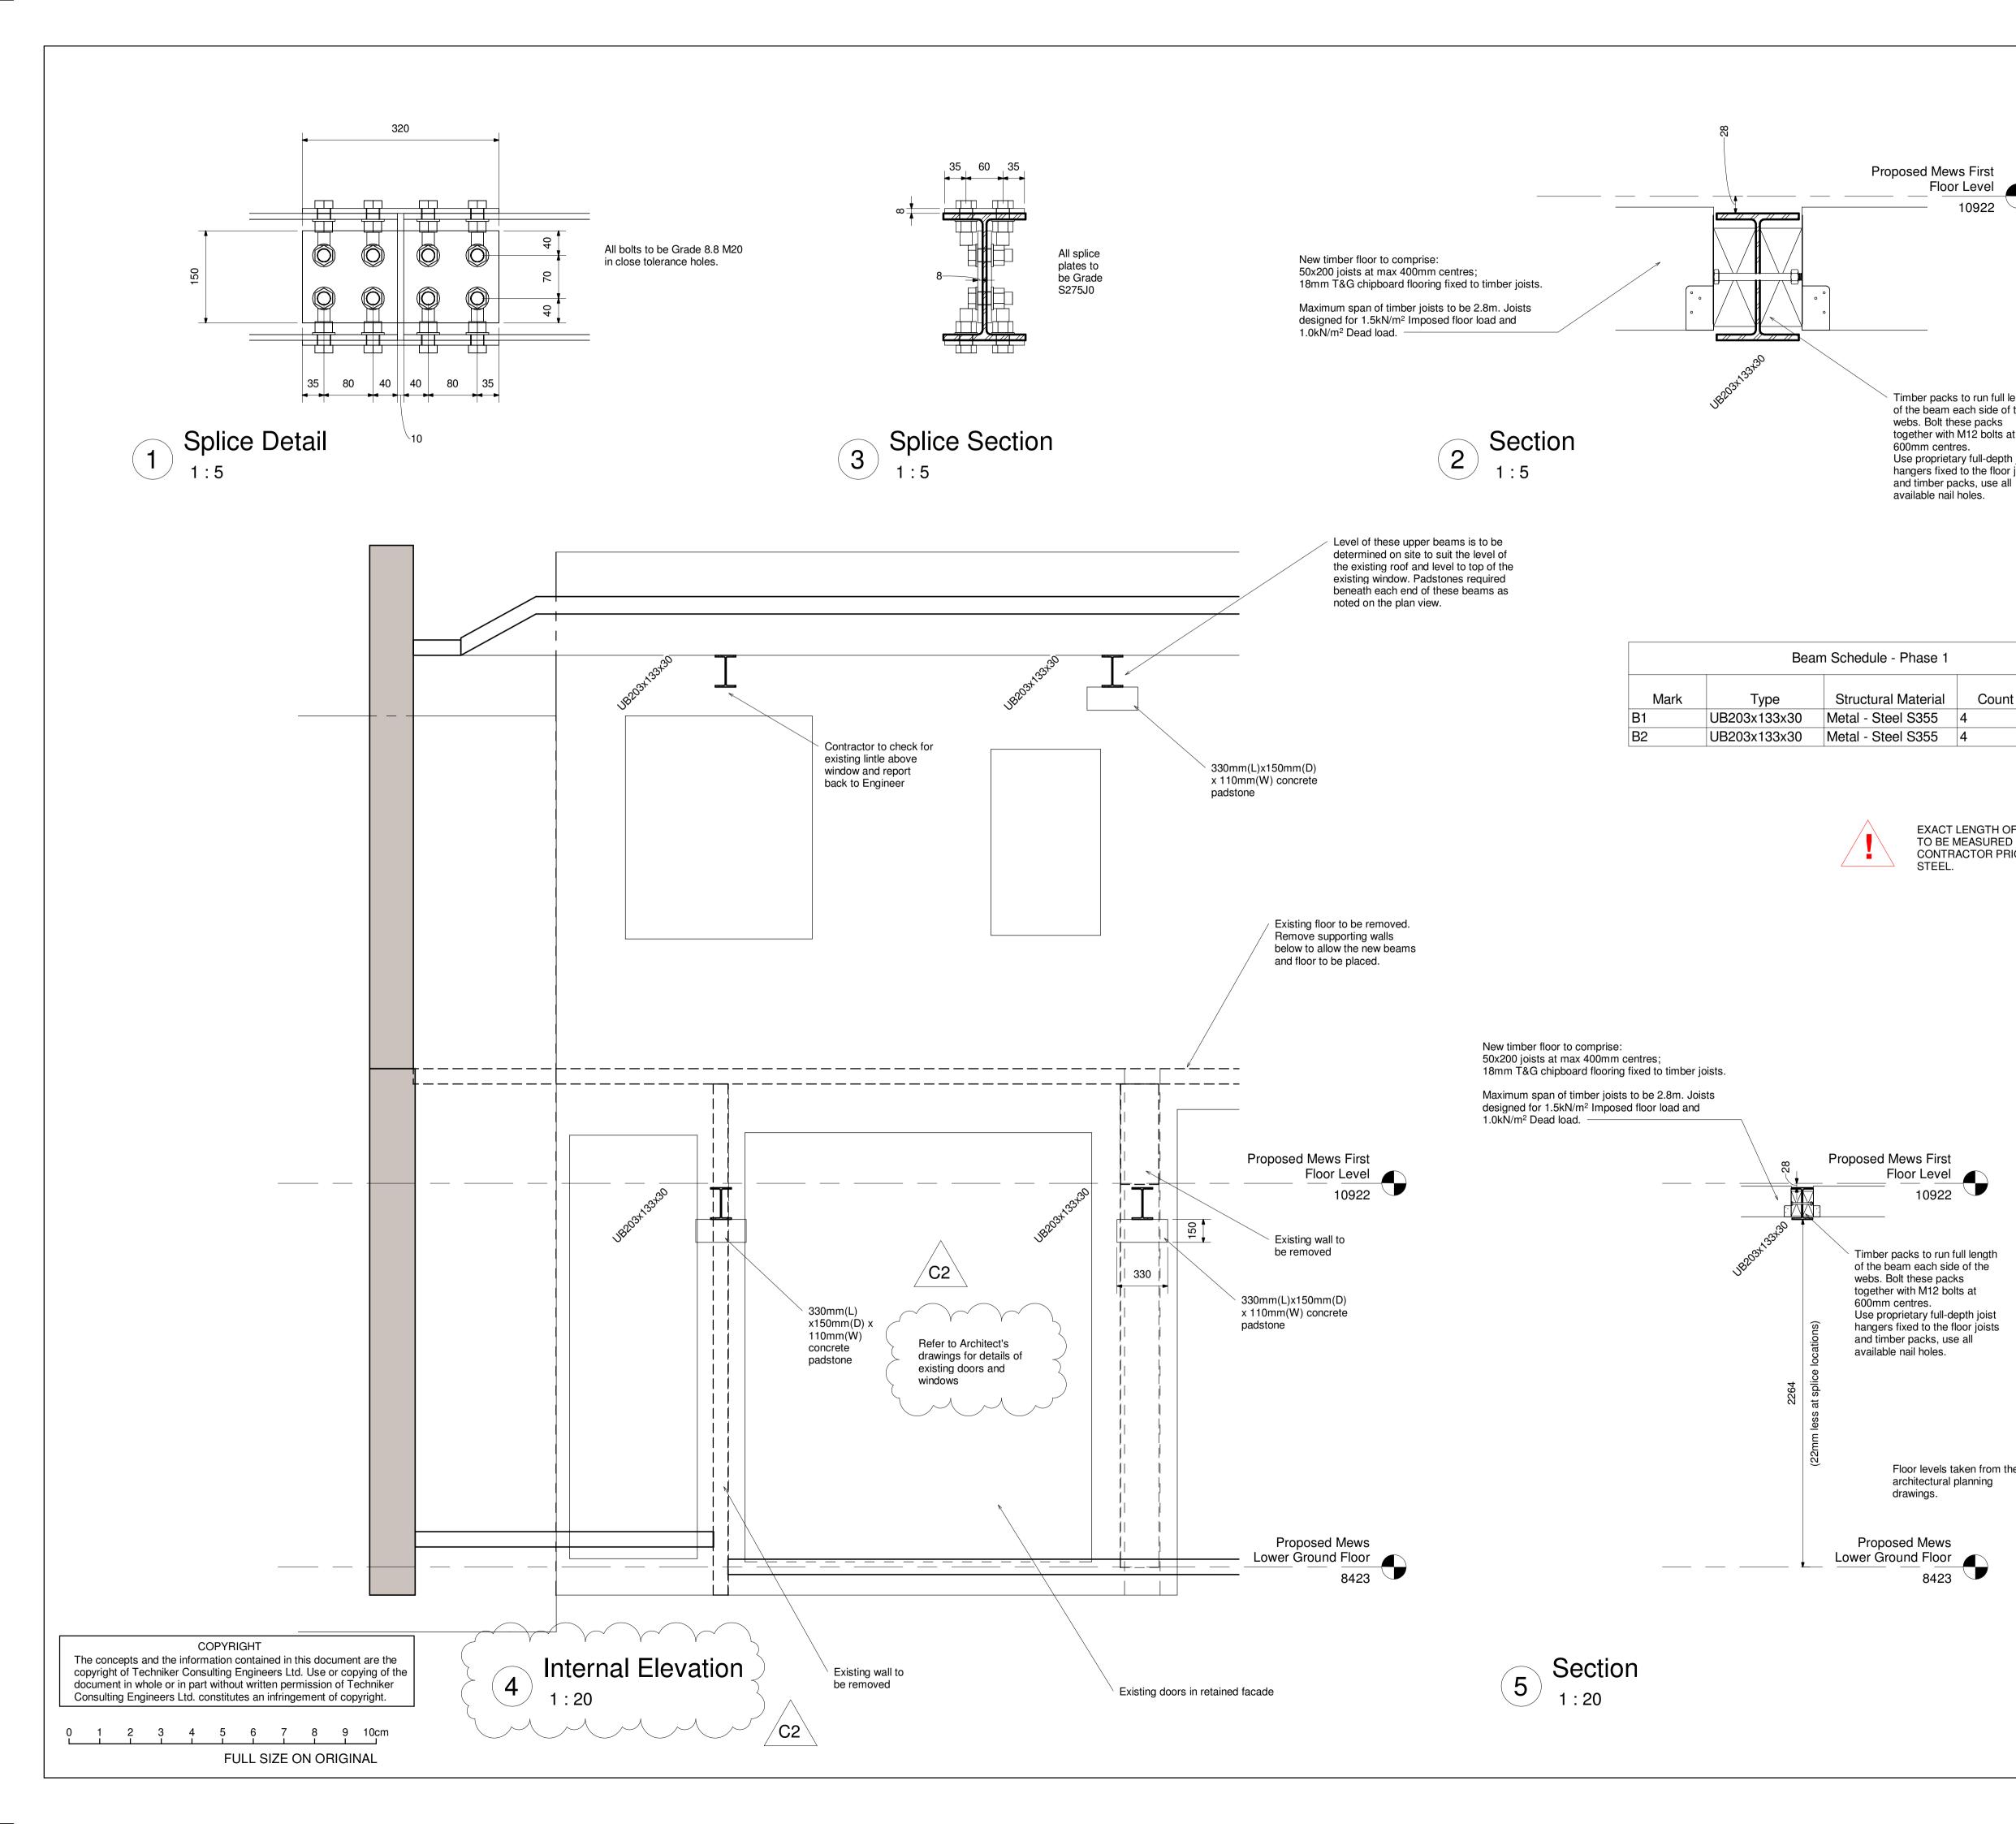

- 1. Temporary propping placed to maintain the existing building stability.
- 2. Removal of existing first floor structure and non-load bearing partitions.
- 3. New steel cross beams placed on prepared bearings in existing wall at new first floor level and ceiling level above.
- 4. Timber joist floor fixed to new steel beams at first floor level.
- 5. New first floor decked out.
- 6. Timber binder placed beneath existing roof trusses above and fixed to new ceiling beams.
- 7. Temporary propping removed.

EXACT LENGTH OF BEAMS REQUIRED TO BE MEASURED ON SITE BY CONTRACTOR PRIOR TO ORDERING STEEL.

|      | Bean         | n Schedule - Phase 1 |  |
|------|--------------|----------------------|--|
| Mark | Туре         | Structural Material  |  |
| B1   | UB203x133x30 | Metal - Steel S355   |  |
| B2   | UB203x133x30 | Metal - Steel S355   |  |

| Count | Length per<br>Member |
|-------|----------------------|
| 4     | 4150                 |
| 4     | 2070                 |
|       | •                    |

|    | NOTES                                                    |  |  |  |  |
|----|----------------------------------------------------------|--|--|--|--|
| 1. | This drawing to be read in conjunction with all relevant |  |  |  |  |

- Architects and Engineers drawings.
  Do not scale from this drawing; use figured dimensions only. Check all dimensions on site prior to commencing fabrication. If in doubt, ask.
- Dimensions in millimetres. Levels in millimetres above local survey datum.
   Structural steel members to be Grade S355. Descale all members before applying one coat of zinc rich primer
- paint.
  5. Structural timber members to be Grade C16.
  6. New floor to be strapped to existing walls with 30x5 galvanised steel straps at 1200 centres, crossing a minimum of 3No joists, prior to removing the existing floor.