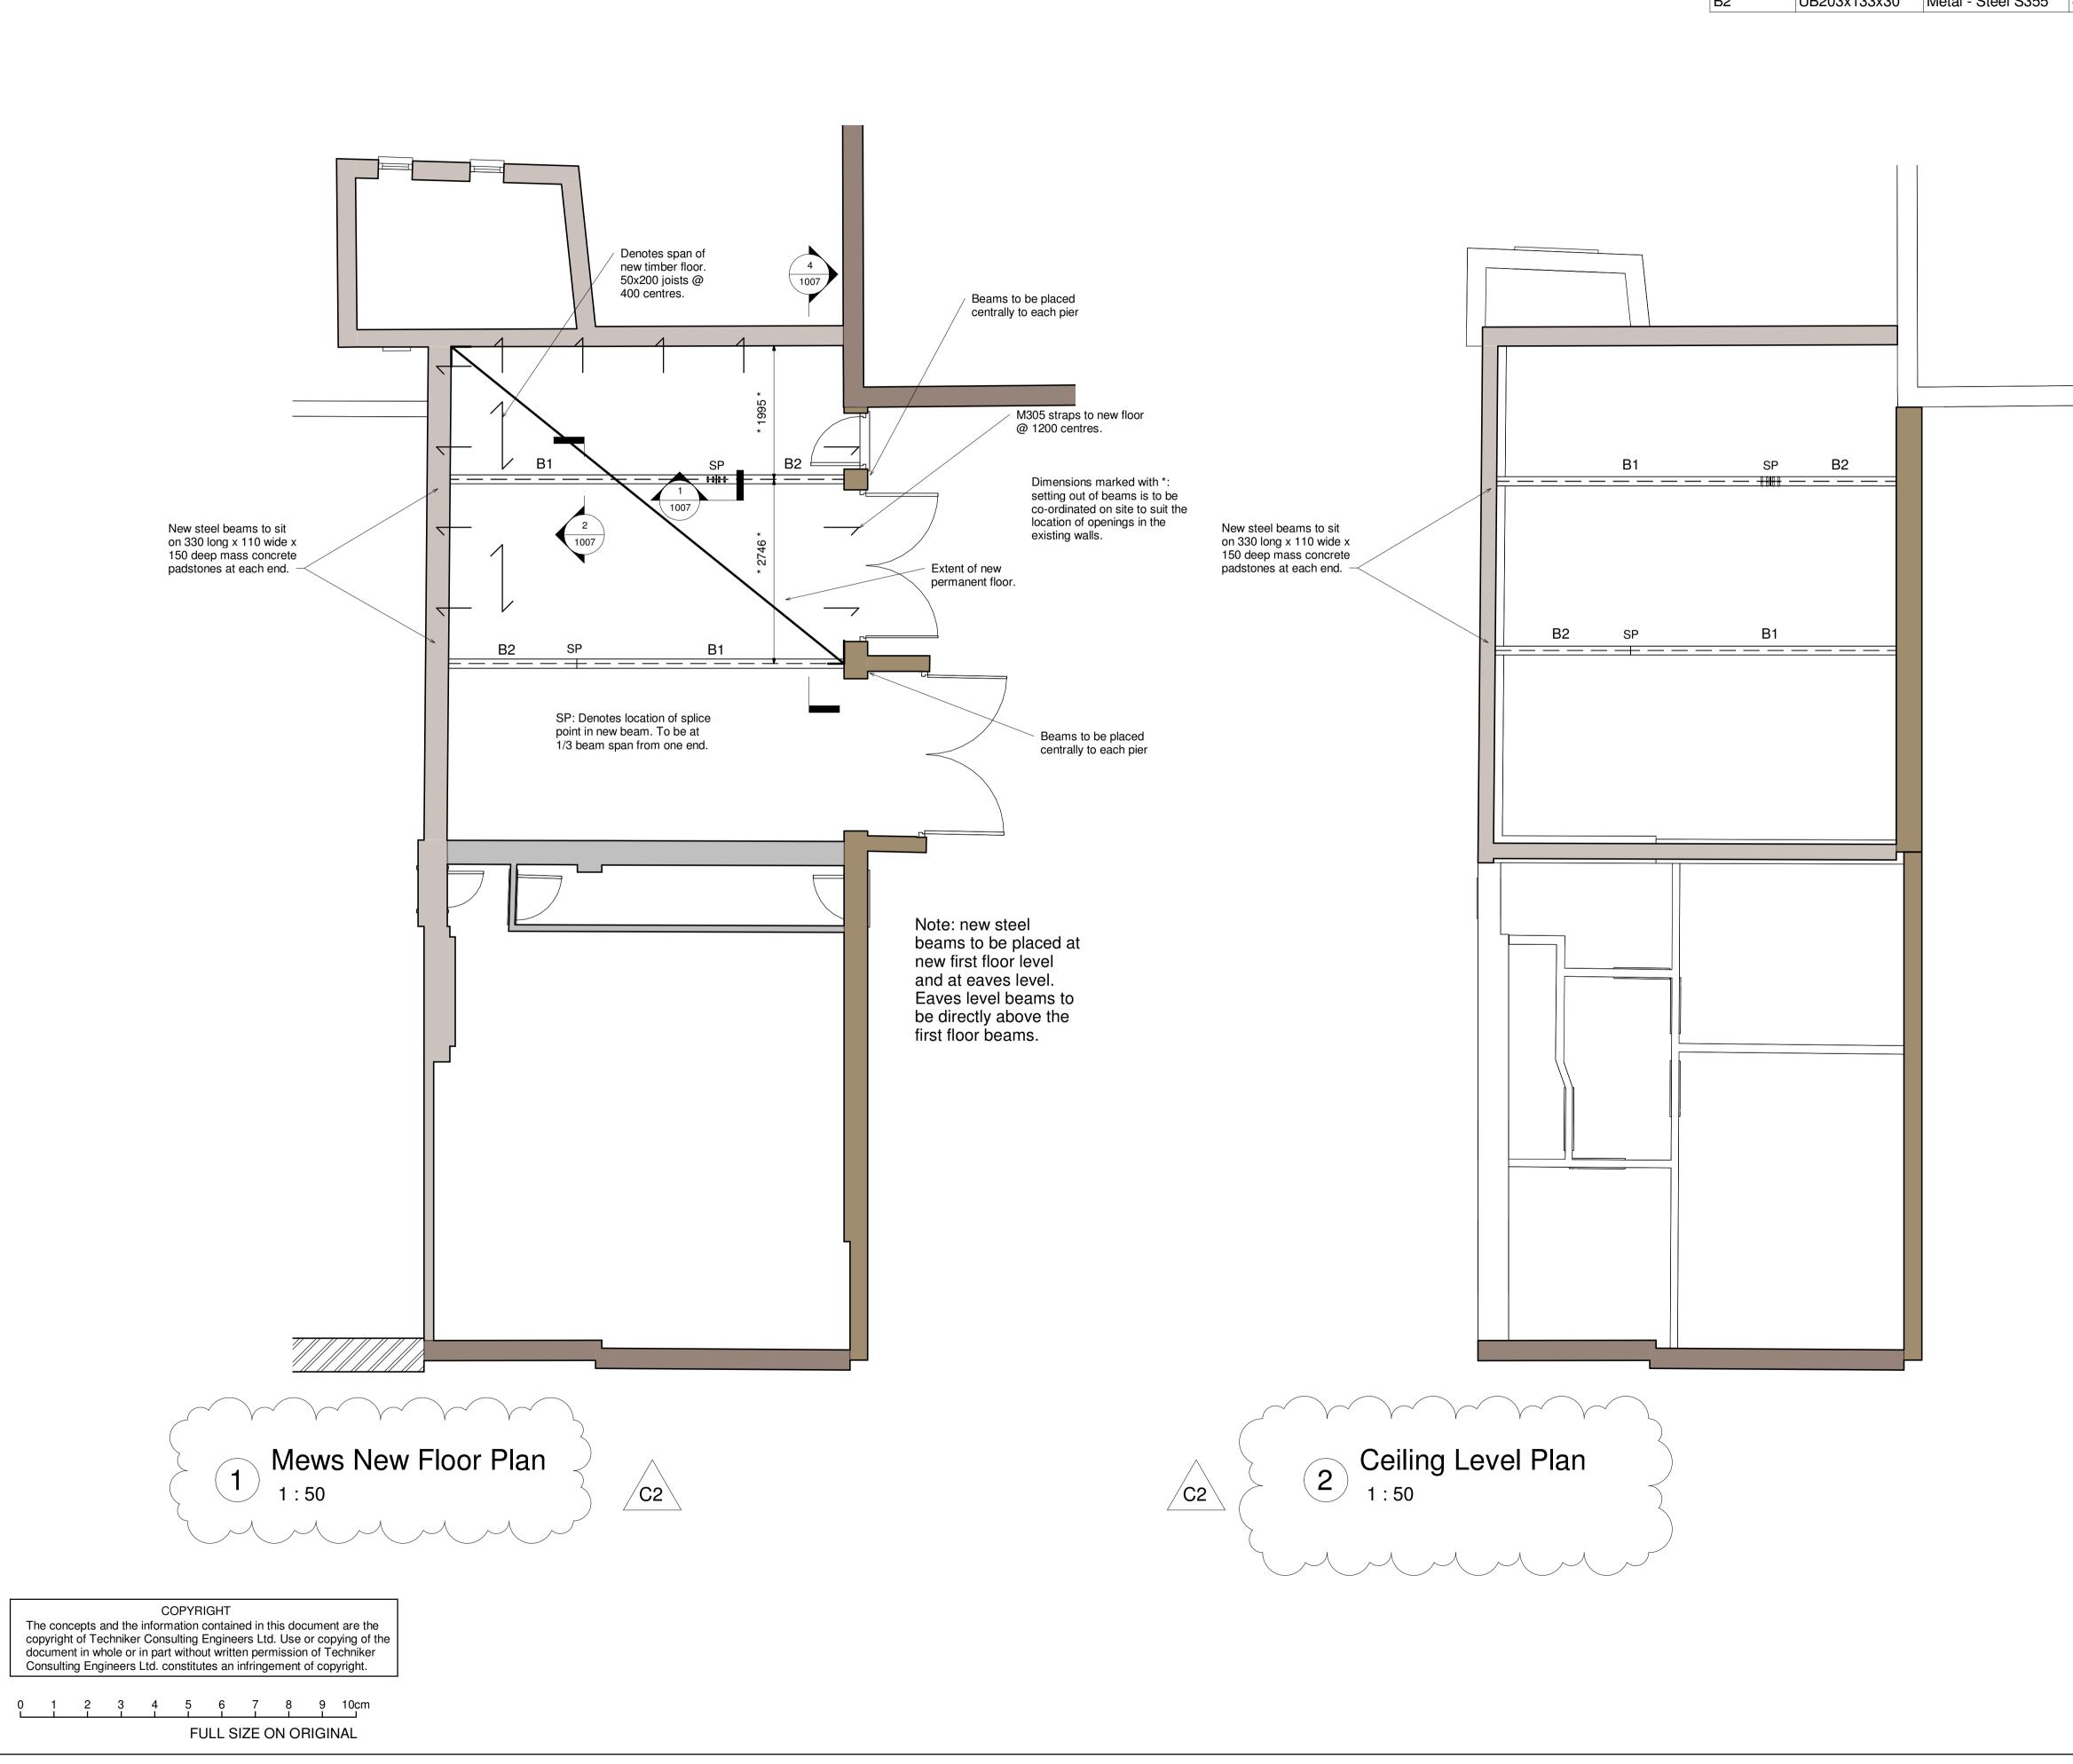

#### 2. **DESCRIPTION**

As part of the works to be made at 12 Gloucester Gate under planning permission reference: 2020/0441/P and listed building consent reference 2020/0427/1 the Mews is to be altered and the existing structure reconfigured in accordance with the approved drawings. The first phase of the works is the installation of permanent steel structure to create a ground floor space and support a new first floor over.

This work is shown in Techniker Consulting Ltd. Drawings 2104387 1006 and 1007 and was carried out between 12<sup>th</sup> May 2022 and 10<sup>th</sup> June 2022.

Phase 1 Permanent Structural Works comprise the following:

- 1. Temporary propping placed to maintain the existing building stability.
- 2. Removal of existing first floor structure and non-load bearing partitions.
- 3. New steel cross beams placed on prepared bearings in existing wall at new first floor level and ceiling level above.
- 4. Timber joist floor fixed to new steel beams at first floor level.
- 5. New first floor decked out.
- 6. Timber binder placed beneath existing roof trusses above and fixed to new ceiling beams.
- 7. Temporary propping removed.

EXACT LENGTH OF BEAMS REQUIRED TO BE MEASURED ON SITE BY CONTRACTOR PRIOR TO ORDERING STEEL.

|      | Bean         | n Schedule - Phase 1 |  |
|------|--------------|----------------------|--|
| Mark | Туре         | Structural Material  |  |
| B1   | UB203x133x30 | Metal - Steel S355   |  |
| B2   | UB203x133x30 | Metal - Steel S355   |  |

| Count | Length per<br>Member |
|-------|----------------------|
| 4     | 4150                 |
| 4     | 2070                 |
|       | •                    |

|    | NOTES                                                    |  |  |  |  |
|----|----------------------------------------------------------|--|--|--|--|
| 1. | This drawing to be read in conjunction with all relevant |  |  |  |  |

- Architects and Engineers drawings.
  Do not scale from this drawing; use figured dimensions only. Check all dimensions on site prior to commencing fabrication. If in doubt, ask.
- Dimensions in millimetres. Levels in millimetres above local survey datum.
   Structural steel members to be Grade S355. Descale all members before applying one coat of zinc rich primer
- paint.
  5. Structural timber members to be Grade C16.
  6. New floor to be strapped to existing walls with 30x5 galvanised steel straps at 1200 centres, crossing a minimum of 3No joists, prior to removing the existing floor.