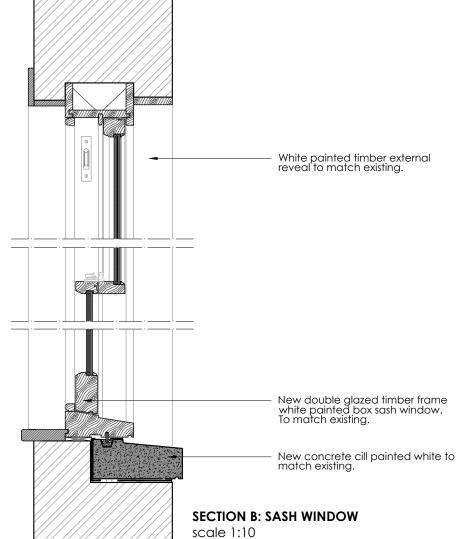

**EAST ELEVATION** scale 1:200

**WEST ELEVATION** scale 1:200

Existing 1st floor dormer windows

**Existing West Elevation** 

Glazing bar detail to match existing. **GLAZING BAR DETAIL** scale 1:2