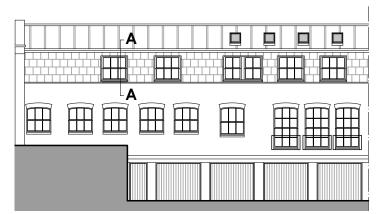

**EAST ELEVATION** scale 1:200

**WEST ELEVATION** scale 1:200

Existing 1st floor dormer windows

**Existing West Elevation** 

Glazing bar detail to match existing. **GLAZING BAR DETAIL** scale 1:2