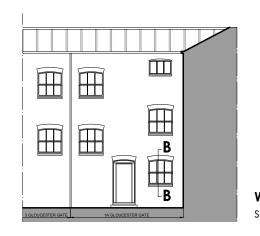

## Planning

1A Gloucester Gate London NW1 4HG Private

|  | Title             | Proposed Sash windows Details |          |     |
|--|-------------------|-------------------------------|----------|-----|
|  | Drawing<br>Number | 2204-P35                      | Revision | -   |
|  | Scale             | 1:5 @ A3                      | Drawn by | AMB |
|  | Date              | 02.08.2022                    |          |     |