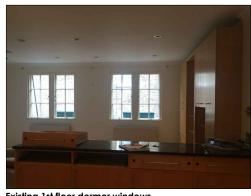

**EAST ELEVATION** scale 1:200

**WEST ELEVATION** scale 1:200

Existing 1st floor dormer windows

**Existing West Elevation** 

Glazing bar detail to match existing. **GLAZING BAR DETAIL** scale 1:2