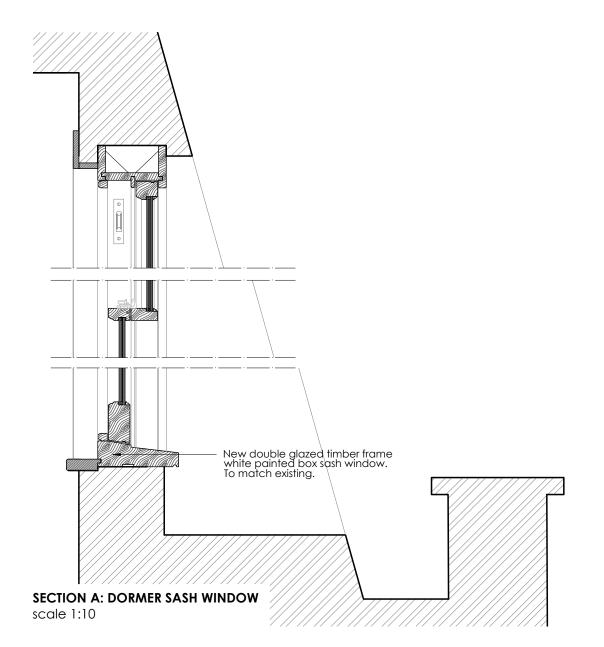

**EAST ELEVATION** scale 1:200

**WEST ELEVATION** scale 1:200

Existing 1st floor dormer windows

**Existing West Elevation** 

Glazing bar detail to match existing. **GLAZING BAR DETAIL** scale 1:2