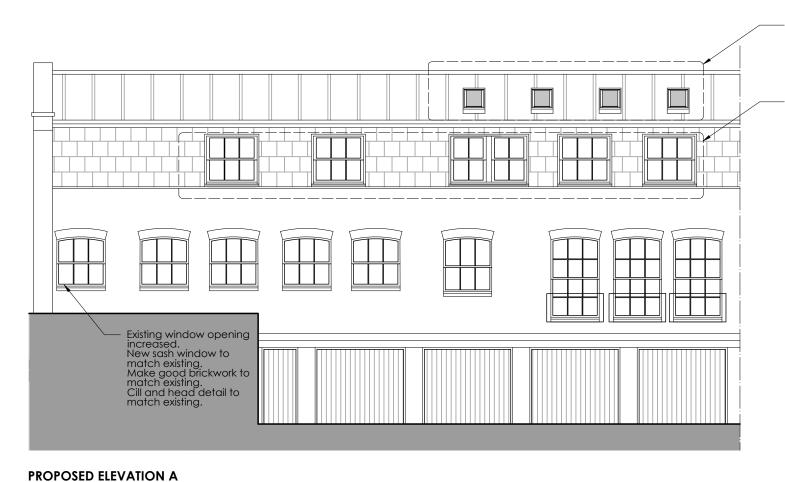

Existing casement windows in mansard roof to be replaced with new timber sash windows to match existing.

No. 4 Conservation rooflight.

Existing window opening increased. New sash window to match existing. Make good brickwork to match existing. Cill and head detail to match existing.

| 1 | Rev | Date       | Notes                                                 |  |
|---|-----|------------|-------------------------------------------------------|--|
|   | A   | 27.07.2022 | Existing window on top floor of elevation A retained. |  |