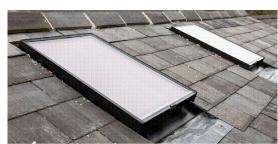

**KEY PLAN** scale 1:1000

**New Sash Windows** Traditional sliding box sash. Double glazed white painted timber with glazing bar to match existing.

The Conservation Rooflight from The Rooflight Company. Structural opening 720mm x 1350mm approx. Colour: Dark grey (BS00A13). Double glazed. Fixed shut.