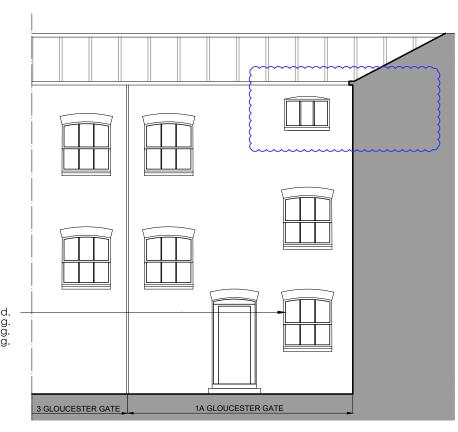

Existing casement windows in mansard roof to be replaced with new timber sash windows to match existing.

No. 4 Conservation rooflight.

Existing window opening increased. New sash window to match existing. Make good brickwork to match existing. Cill and head detail to match existing.

## **PROPOSED ELEVATION B** GLOUCESTER MEWS ELEVATION scale 1:100