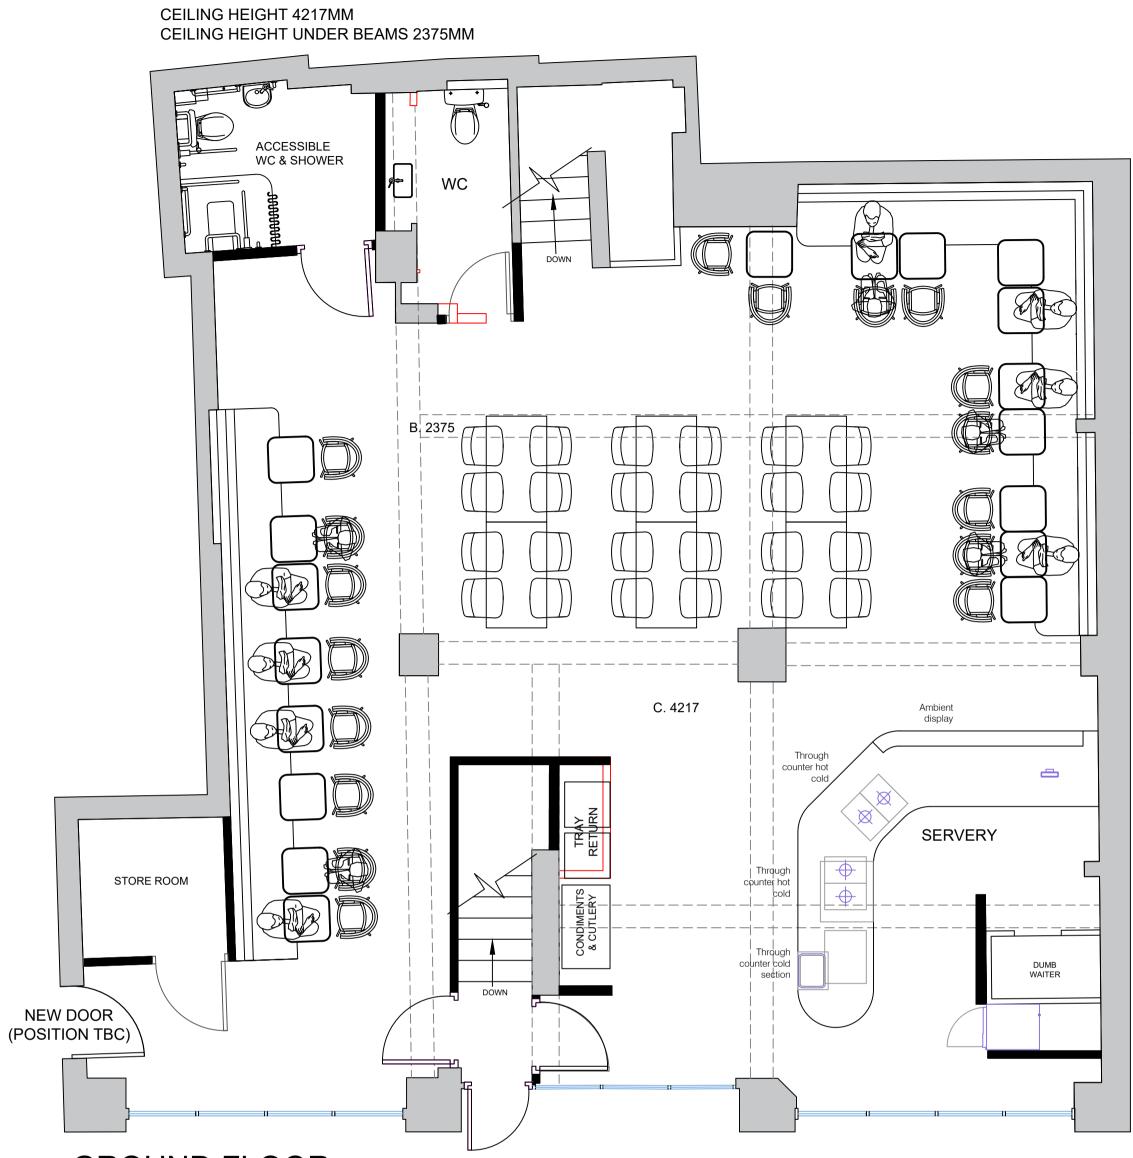

## GROUND FLOOR

#### Accommodation schedule:

- 62 Breakout seats
- 1 Servery counter
- 1 Coffee counter
- 1 WC
- 1 Accessible WC & shower
- 1 Store room

LOWER GROUND

This drawing is protected by copyright and remains the property of WKspace Ltd. It must not be reproduced or copied without first obtaining written consent.