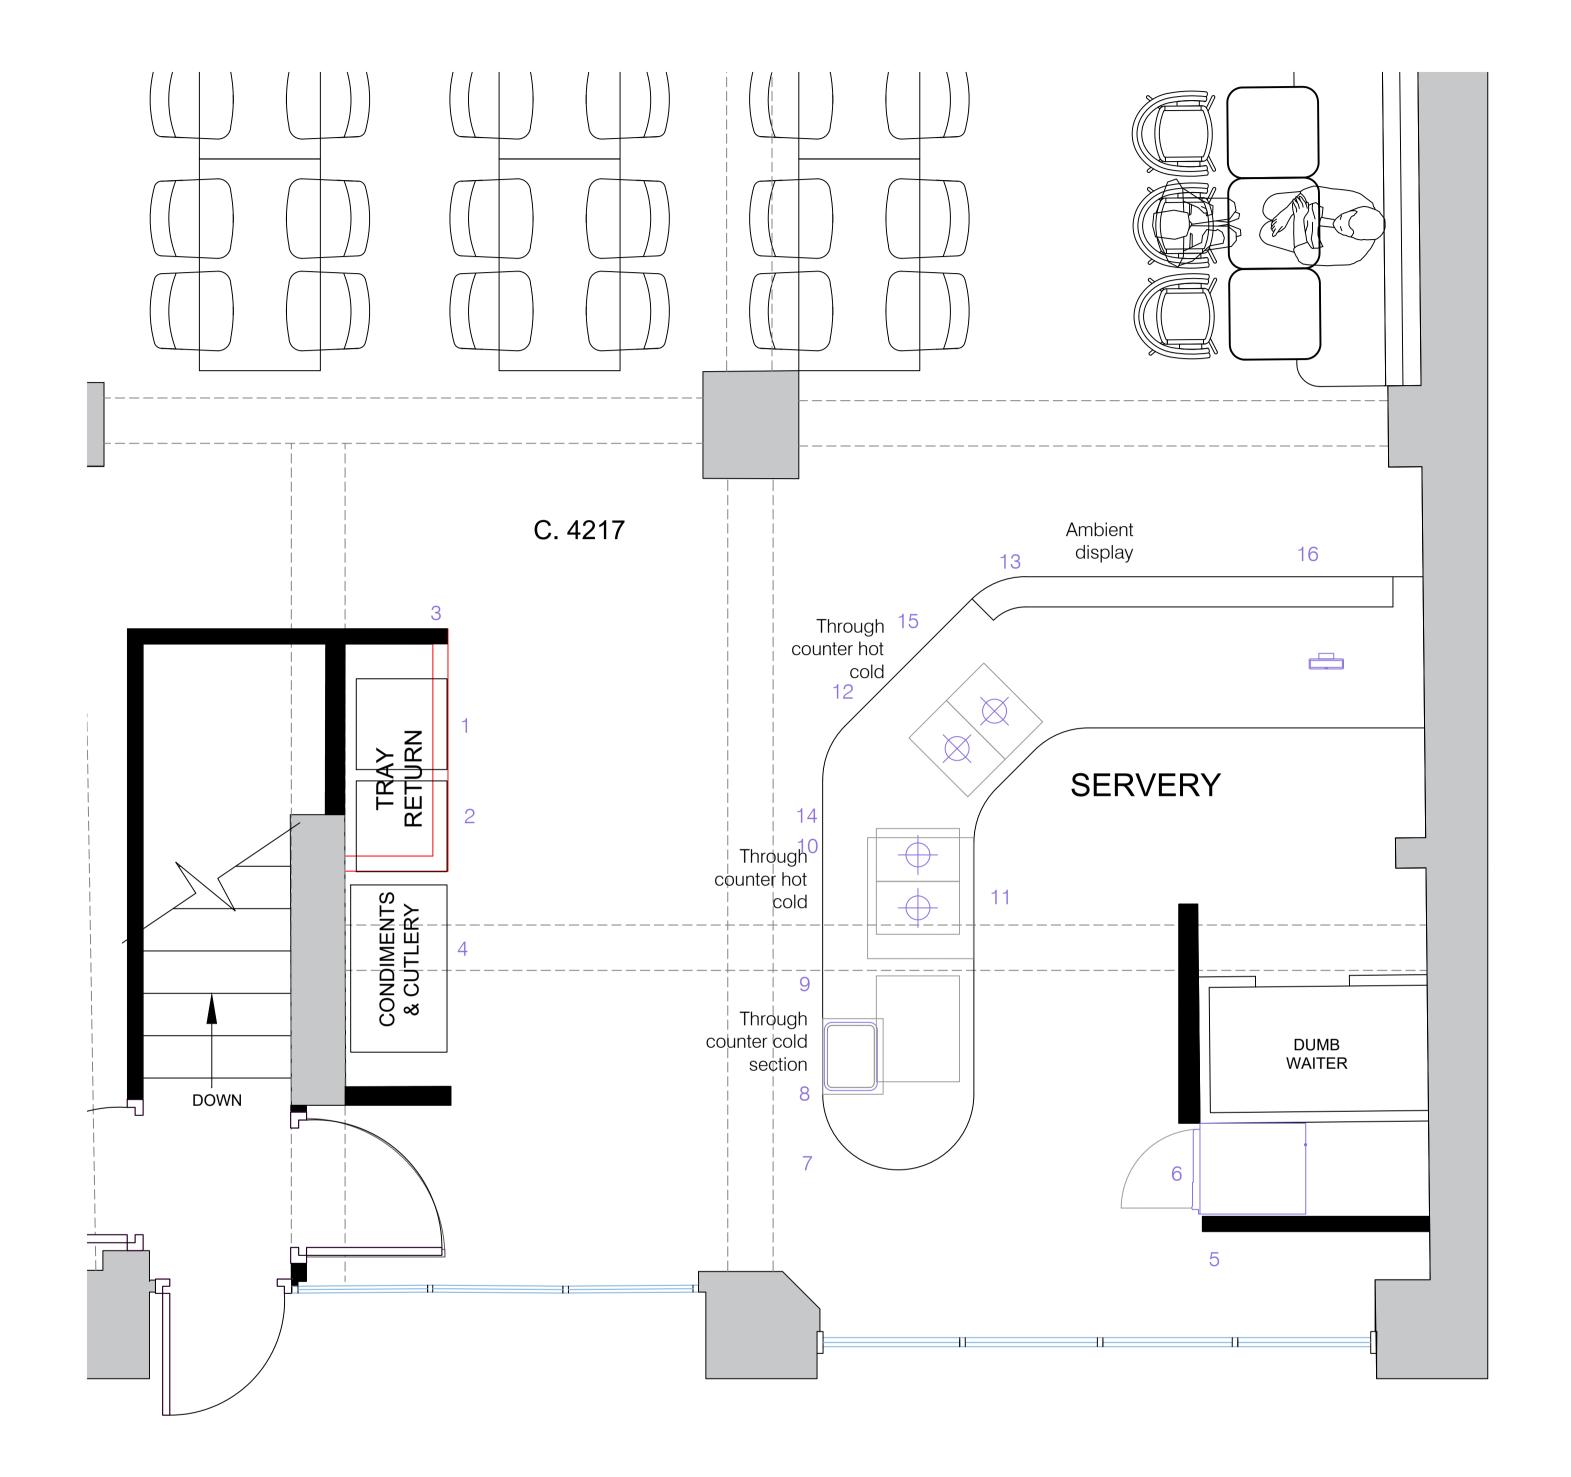

# **WK**space

EQUIPMENT LIST

4. Cutlery condiment counter

9. Through counter cold display

10. Through counter hot/cold display

12. Through counter hot/cold display

18. Hot,cold and sparkling water tap

19. Coffee machine by others

5. Bottle cooler housing6. Upright bottle cooler7. Servery counter with

11. Hot cupboard under

13. Ambient display shelf

14. Heat lamps 2no. 15. Heat lamps 2no.

17. Coffee counter

16. Cash till By Others

8. Tray pick up

Tray return trolley
Tray return trolley
Tray return housing

|                | pace             |
|----------------|------------------|
| Client         | FARRER & Co      |
| Project        | KINGSWAY         |
| Date           | 20:03:22         |
| Scale          | 25@A1            |
| Revision       |                  |
| Drawing detail | Proposed Servery |
| Drawing number | FAR-KW-00-04     |