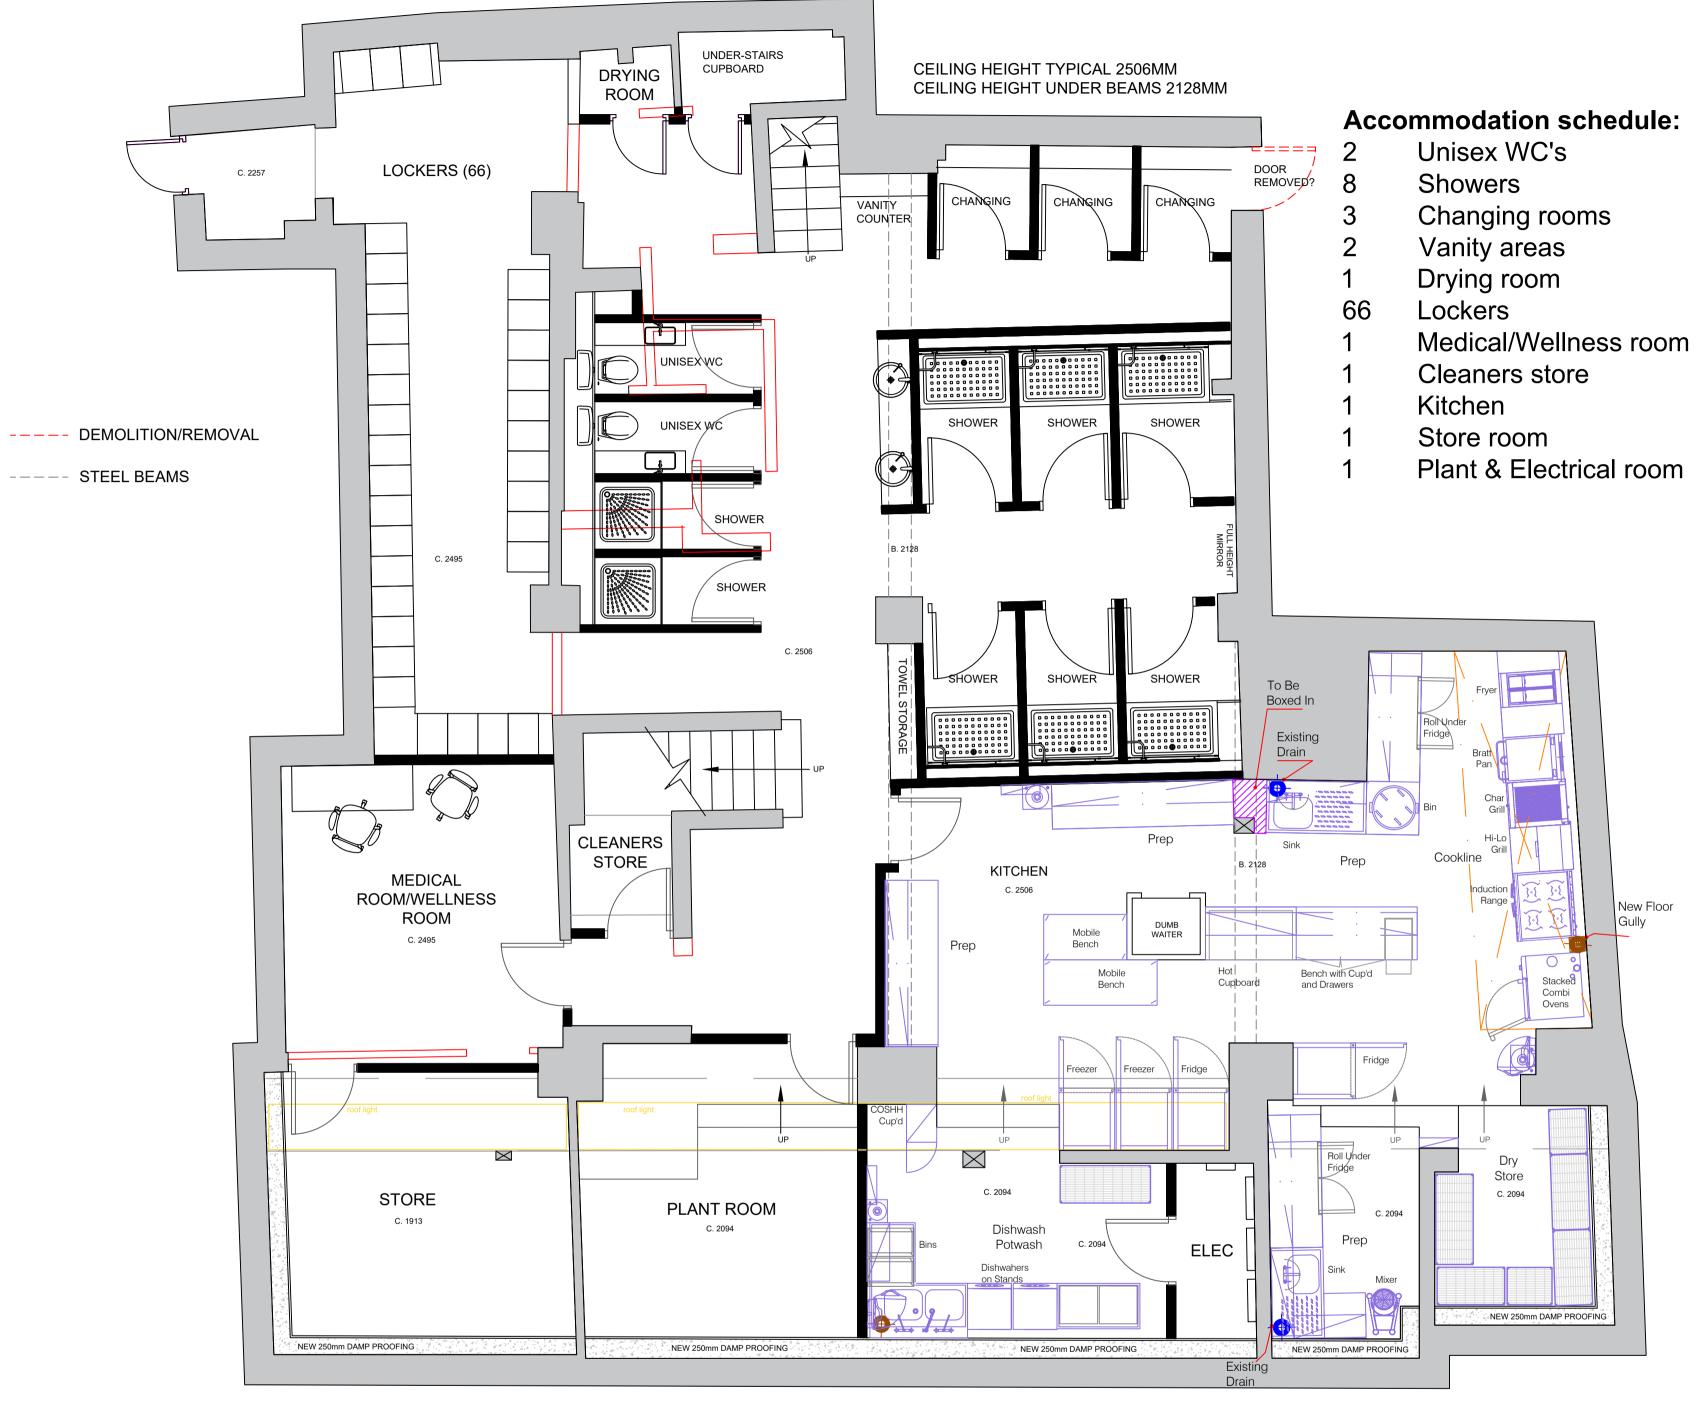

#### EQUIPMENT LIST

- 1. Work bench
- 2. Wall shelf
- 3. Work bench REMOVED
- 4. Wall shelf REMOVED
- 5. Insect killer
- 6. Wash hand basin
- 7. Work bench
- 8. Wall shelf
- 9. Mobile bench
- 10. Mobile bench
- 11. Upright freezer
- 12. Upright freezer 13. Upright fridge
- 14. Upright fridge
- 15. Island hot cupboard with heated gantry
- 16. Island bench with cupboard and drawers under,
- ambient gantry over
- 17. Sink unit with taps 18. Wall shelf
- 19. Mobile bin
- 20. Work bench with void under
- 21. Roll under 2 door fridge
- 22. Wall shelf
- 23. Roll under 2 door fridge
- 24. Work bench with void under
- 25. Wall shelf
- 26. Sink unit with taps
- 27. Wall shelf
- 28. Work bench
- 29. Wall shelf 30. Mixer
- 31. Wash hand basin
- 32. Insect killer 33.4 tier rack
- 34.4 tier rack
- 35.4 tier rack
- 36.4 tier rack
- 37.4 tier tack

### 38. Canopy

- 39. Grease dosing unit
- 40.10 grid combination oven electric
- 41. 6 grid combination oven electric with stack kit
- 42. Induction range electric
- 43. Infill bench
- 44. Hi-lo grill electric
- 45. Char grill electric
- 46. Bratt pan electric
- 47. Infill bench
- 48.2 well fryer electric
- 49. Infill bench
- 50. Insect killer
- 51. Wash hand basin small
- 52. Dishwash inlet table with 2no sinks with taps and
- splash back
- 53. Mobile bin
- 54. Mobile bin
- 55. Dirties shelf 56. Pre-rinse
- 57. Spare no.
- 58. Grease dosing unit 59. Dishwasher
- 60. Dishwashet stand
- 61. Dishwasher
- 62. Dishwasher stand
- 63. Dishwash outlet table with bays of basket runners
- 64.4 tier rack
- 65.4 tier rack
- 66.4 tier rack
- 67. COSHH cupboard