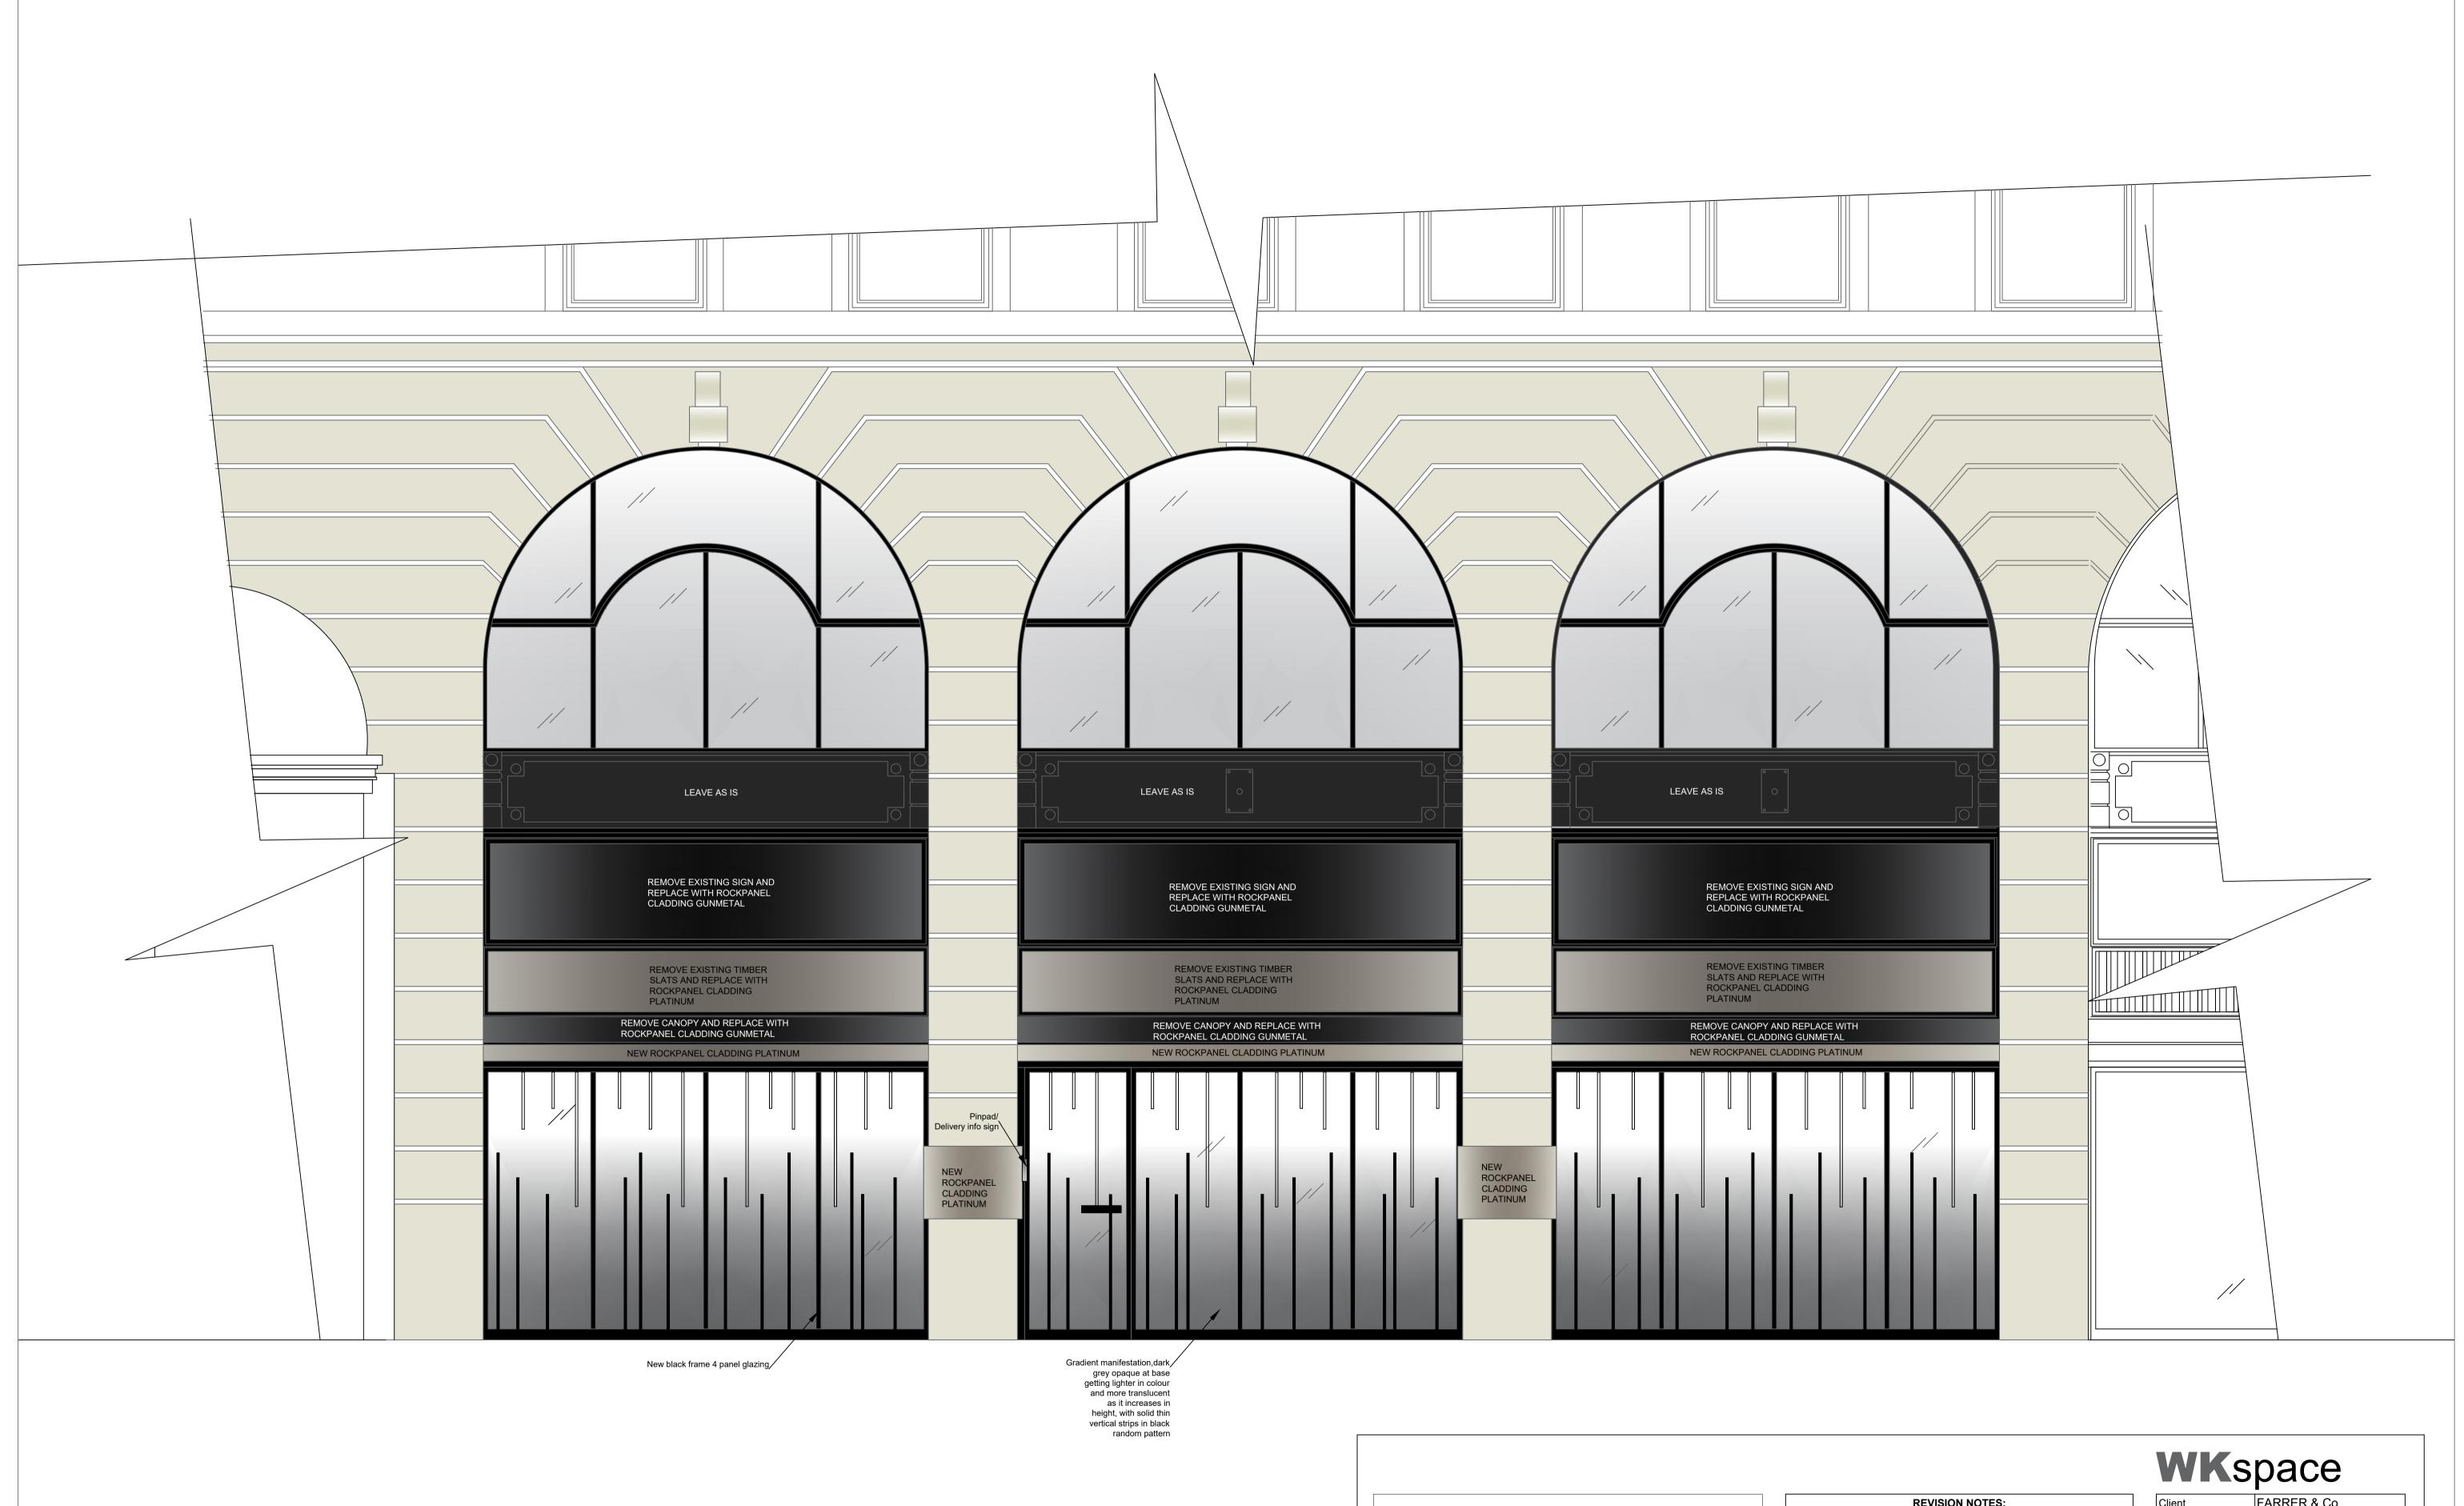

| Client         | FARRER & Co        |
|----------------|--------------------|
| Project        | KINGSWAY           |
| Date           | 03:03:22           |
| Scale          | 1:50@A1            |
| Revision       | Н                  |
| Drawing detail | Proposed Elevation |
| Drawing number | FAR-KW-00-02       |
|                |                    |