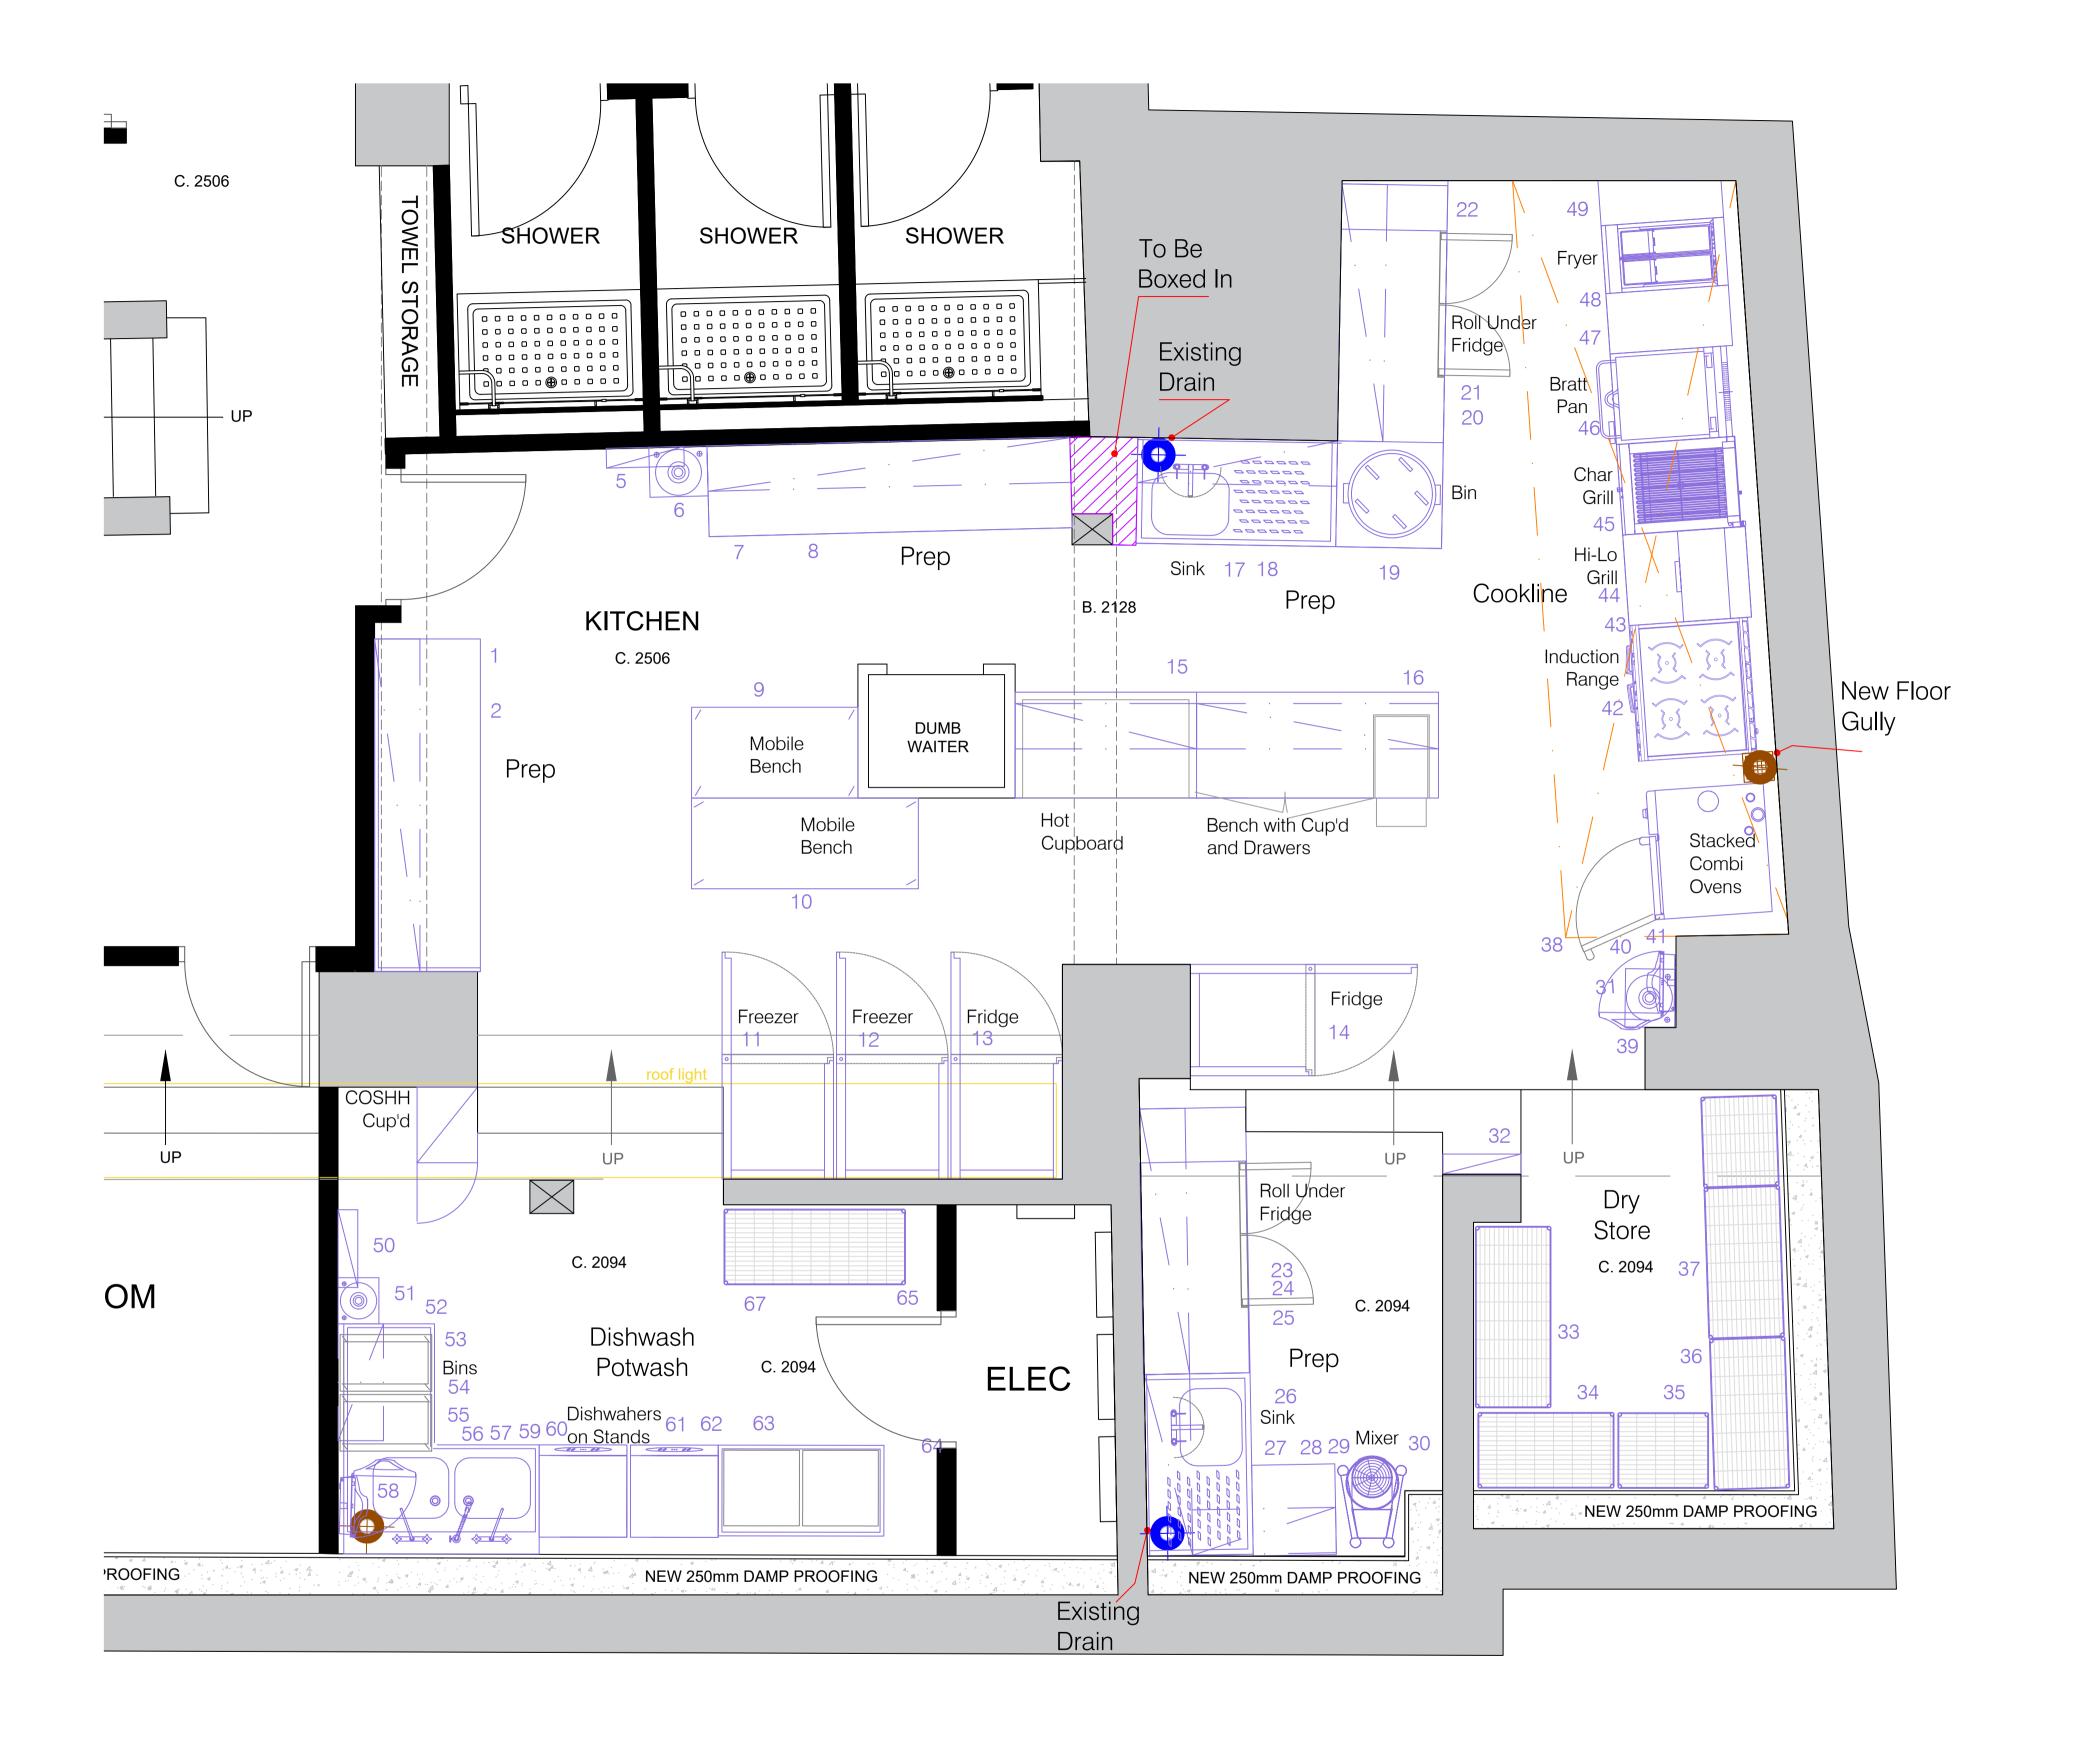

#### EQUIPMENT LIST

- 1. Work bench
- 2. Wall shelf
- 3. Work bench REMOVED
- 4. Wall shelf REMOVED
- 5. Insect killer
- 6. Wash hand basin
- 7. Work bench
- 8. Wall shelf
- 9. Mobile bench
- 10. Mobile bench
- 11. Upright freezer
- 12. Upright freezer 13. Upright fridge
- 14. Upright fridge
- 15. Island hot cupboard with heated gantry
- 16. Island bench with cupboard and drawers under,
- ambient gantry over
- 17. Sink unit with taps 18. Wall shelf
- 19. Mobile bin
- 20. Work bench with void under
- 21. Roll under 2 door fridge
- 22. Wall shelf
- 23. Roll under 2 door fridge
- 24. Work bench with void under
- 25. Wall shelf
- 26. Sink unit with taps
- 27. Wall shelf
- 28. Work bench
- 29. Wall shelf 30. Mixer
- 31. Wash hand basin
- 32. Insect killer 33.4 tier rack
- 34.4 tier rack
- 35.4 tier rack
- 36.4 tier rack
- 37.4 tier tack

### 38. Canopy

- 39. Grease dosing unit
- 40.10 grid combination oven electric
- 41. 6 grid combination oven electric with stack kit
- 42. Induction range electric
- 43. Infill bench
- 44. Hi-lo grill electric
- 45. Char grill electric
- 46. Bratt pan electric
- 47. Infill bench
- 48.2 well fryer electric
- 49. Infill bench
- 50. Insect killer
- 51. Wash hand basin small
- 52. Dishwash inlet table with 2no sinks with taps and
- splash back
- 53. Mobile bin
- 54. Mobile bin
- 55. Dirties shelf 56. Pre-rinse
- 57. Spare no.
- 58. Grease dosing unit 59. Dishwasher
- 60. Dishwashet stand
- 61. Dishwasher
- 62. Dishwasher stand
- 63. Dishwash outlet table with bays of basket runners
- 64.4 tier rack
- 65.4 tier rack
- 66.4 tier rack
- 67. COSHH cupboard