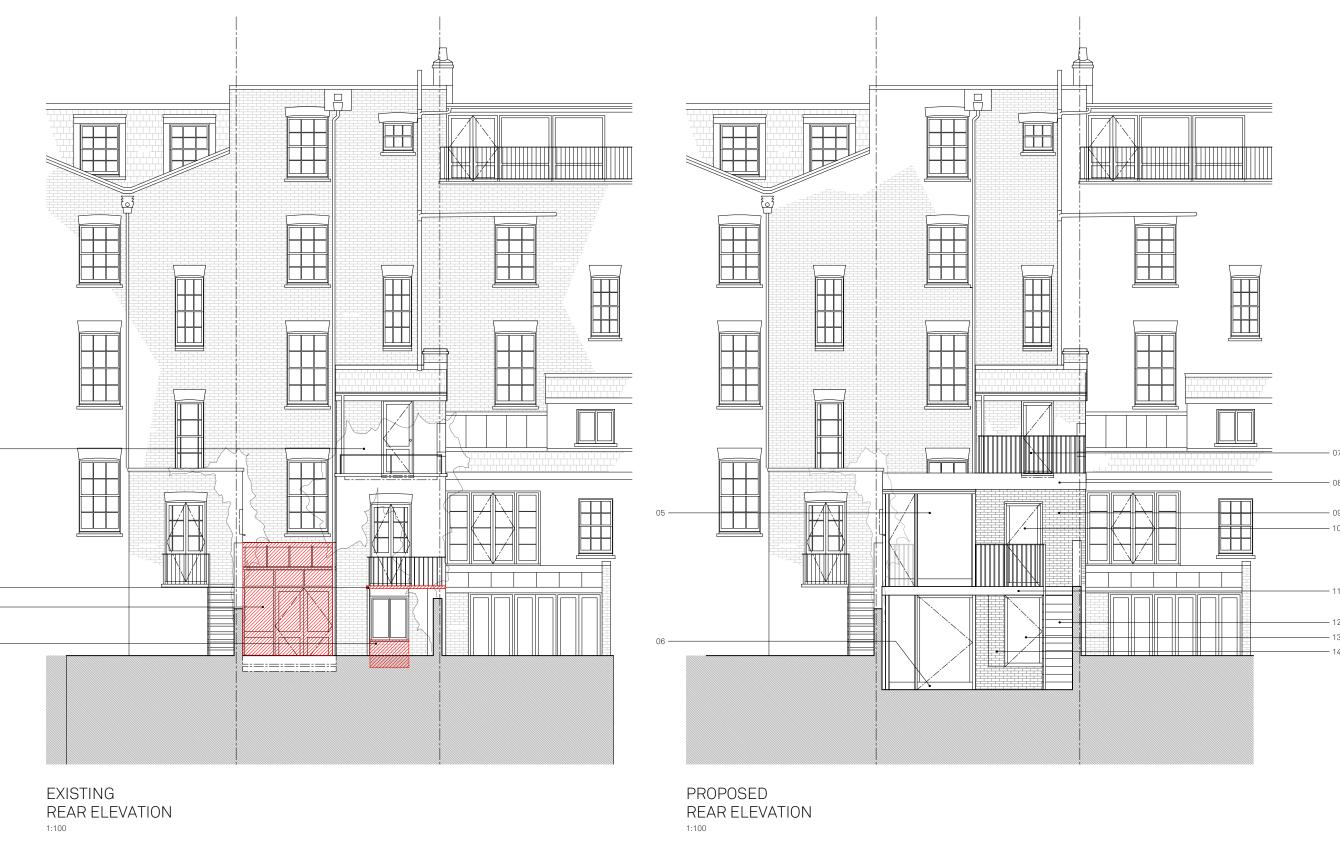

- 03/12/21 AS/BR PLANNING - first issue A 10/06/22 AS/BR PLANNING - Rear facade amended following Camden comment, see notes for detail DRAWN/CHK DESCRIPTION REV DATE

## **68 ALBERT STREET** GA201 revA EX PR REAR ELEVATION 21059 \_ DRAWING STATUS \_ Published 10/06/22

03

DEMOLISH EXISTING TERRACE RAILINGS DEMOLISH CONCRETE BALCONY AND ASS

WALL BUILT OU

<sup>CH</sup> 0 m

5

Do not scale for construction. Use figured dimensions only. All discrepancies to be verified with architect prior to ordering or construction/execution. Confirm all setting out with architect prior to construction. Drawing to be read in conjunction with all other documents. Copyright Architecture architectureforlondon.com for London.

Scale 1:100 @ A3 North