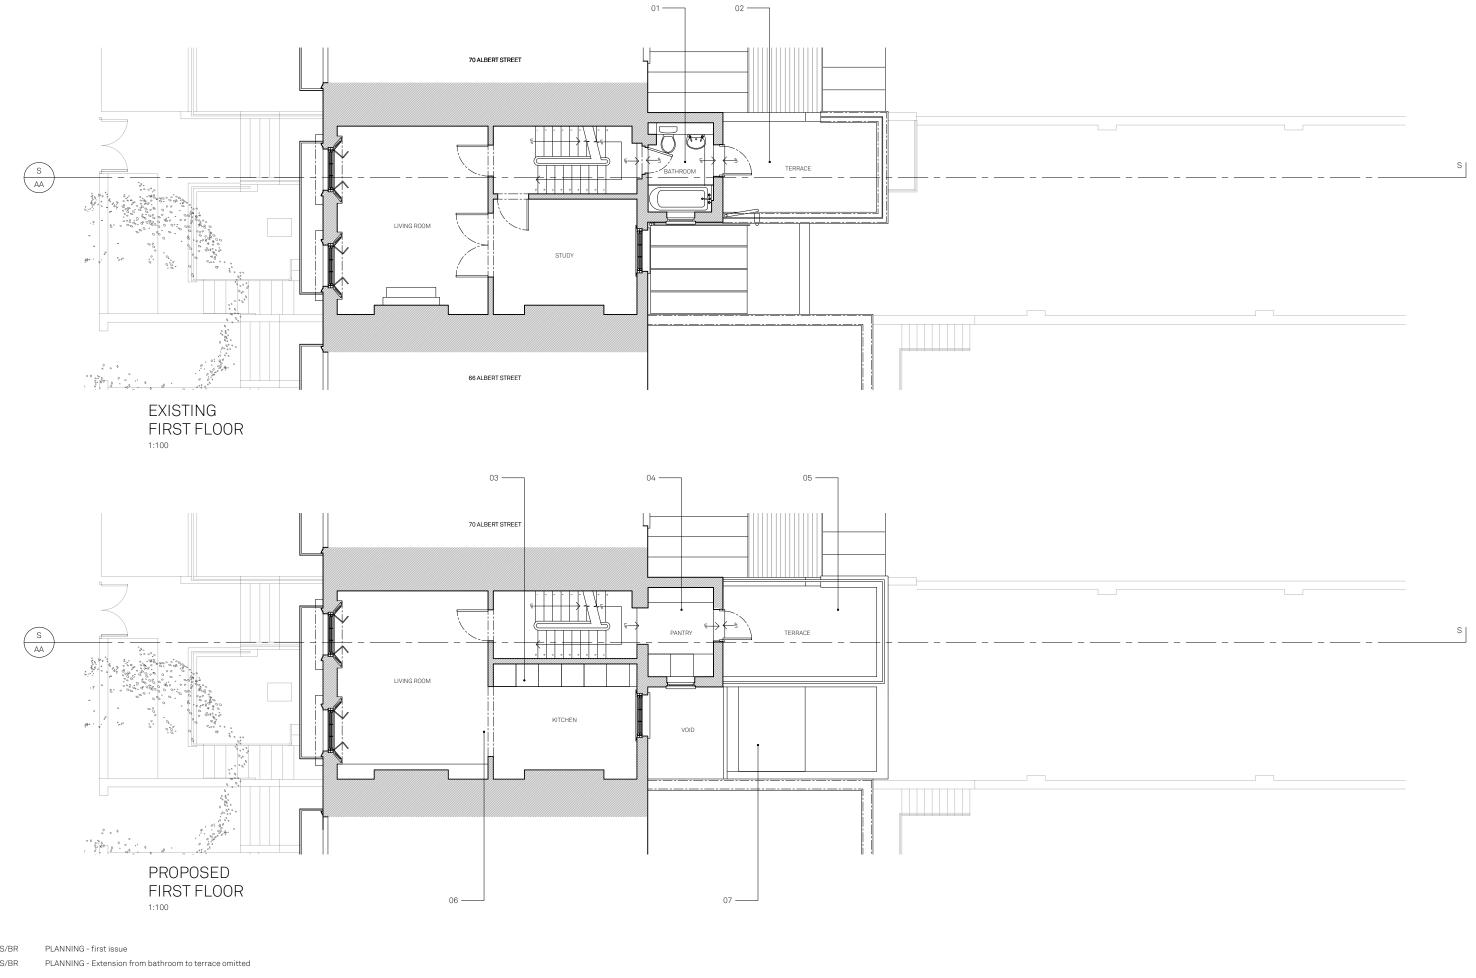

- 03/12/21 AS/BR

A 10/06/22 AS/BR

REV DATE DRAWN/CHK DESCRIPTION

**68 ALBERT STREET** GA101 revA EX PR 1ST FLOOR

DOUBLE DOORS TO KITCHEN RETAINED ON SITE, DOOR TO CORRIDOR FIXED IN PLACE
 ROOFLIGHT ABOVE NEW GARDEN ROOM

0 m Scale 1:100 @ A3 North

Do not scale for construction. Use figured dimensions only.
All discrepancies to be verified with architect prior to ordering or construction/execution. Confirm all setting out with architect prior to construction. Drawing to be read in conjunction with all other documents. Copyright Architecture