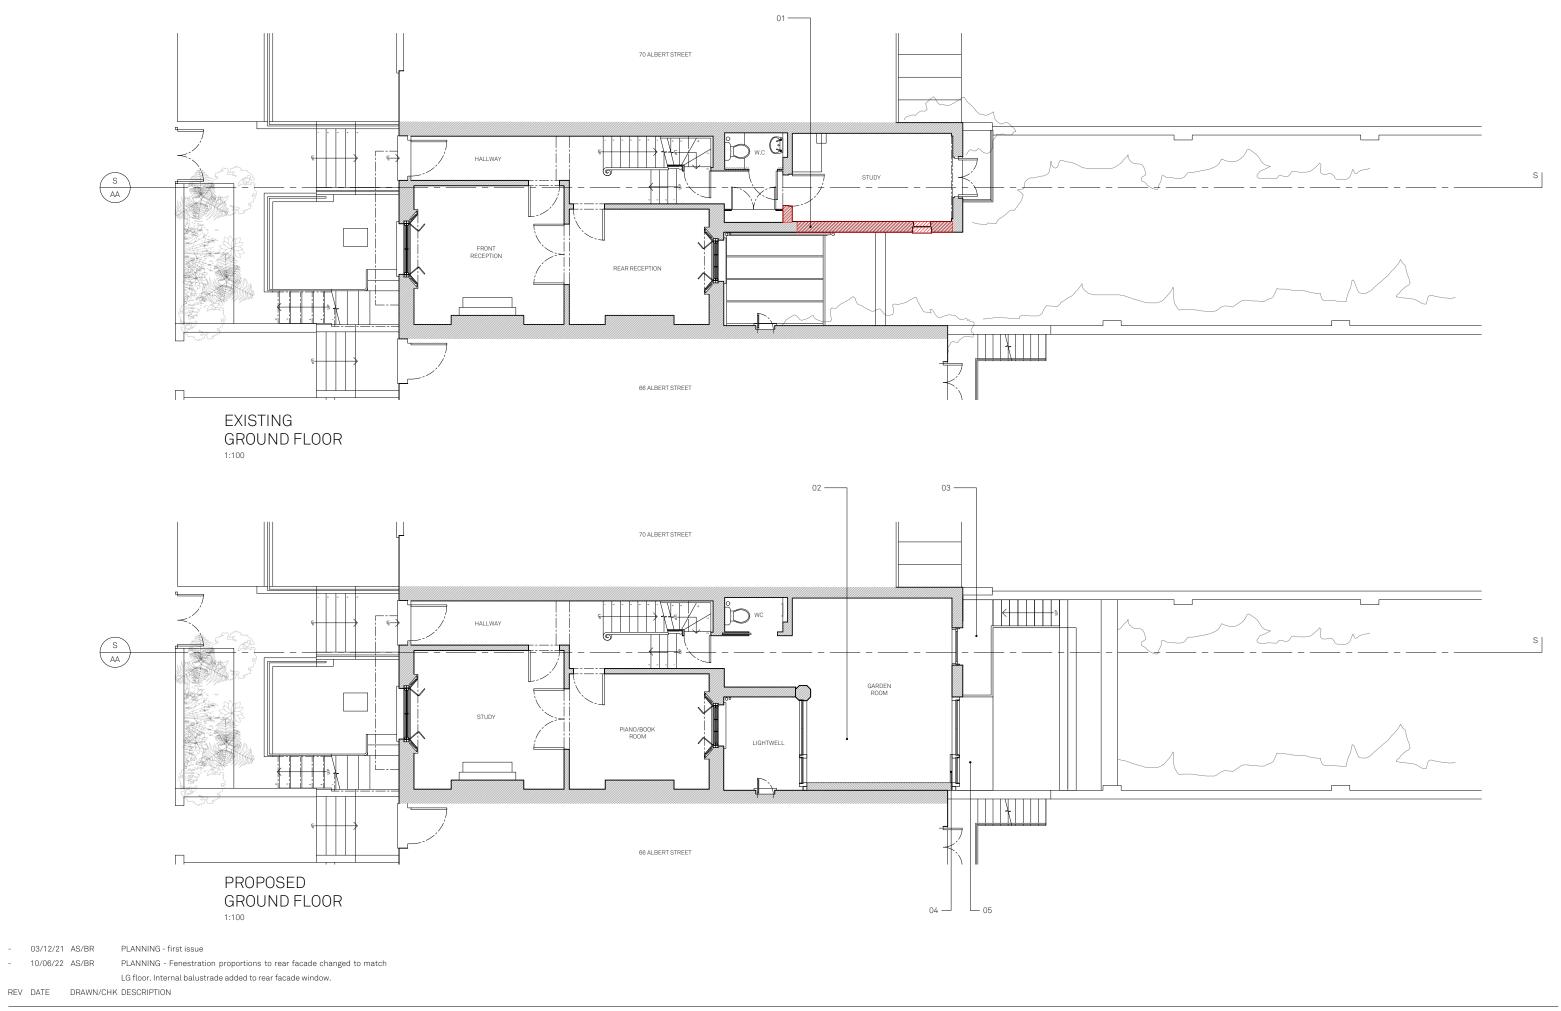

68 ALBERT STREET
GA100 revA EX PR GROUND FLOOR

1. DEMOLISH WALL RETAIN ALL BRICKS ONSITE FOR REUSE
2. SIDE INFILE LEXTENSION PROVIDING 1250M ADDITIONAL SPACE
3. BALCONY REPLACED WITH LANDING 15 STAIRCASE
4. IN ORCCESS TO LEDGE OUTSIDE GARDEN ROOM
4. IN PROVIDE ALL STRAIN BETTERNAL ACCESS
4. IN ORCCESS TO LEDGE OUTSIDE GARDEN ROOM
4. IN PROVIDE ALL STRAIN BETTERNAL ACCESS
4. IN ORCCESS TO LEDGE OUTSIDE GARDEN ROOM
4. IN PROVIDE ALL STRAIN BETTERNAL ACCESS
4. IN ORCCESS TO LEDGE OUTSIDE GARDEN ROOM
4. IN PROVIDE ALL STRAIN BETTERNAL ACCESS
4. IN ORCCESS TO LEDGE OUTSIDE GARDEN ROOM
4. IN PROVIDE ALL STRAIN BETTERNAL ACCESS
5. IN PROVIDE ALL STRAIN BETTERNAL ACCESS
5. IN PROVIDE ALL STRAIN BETTERNAL ACCESS
5. IN PROVIDE ALL STRAIN BETTERNAL BRICKS ON SITE FOR REUSE
6. IN PROVIDE ALL STRAIN BETTERNAL BRICKS ON SITE FOR REUSE
6. IN PROVIDE ALL STRAIN BETTERNAL ACCESS
6. IN PROVIDE ALL STRAIN BETTERNAL A