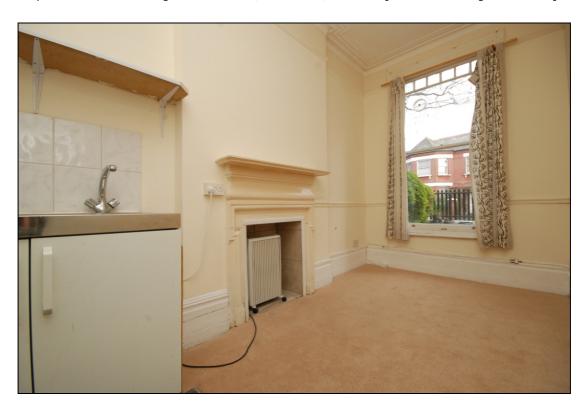

'I, Ben Relton of Foxtons, confirm that Foxtons advertised for sale Flat 2, 136 Fordwych road in March 2008.

The property particulars as used to advertise the property at the time are included. As can be seen by the floor plan and photos, the property included a separate shower room with shower, sink and toilet, and an open plan living/sleeping space with kitchen area.

#### Studio Room 13'9x7'6

Front aspect sash window, wiring for ceiling light

#### Open-Plan Kitchen

Stainless steel sink and drainer unit with chrome mixer tap over, two ring electric hob

#### Shower Room 7'6x2'6

Shower cubicle, hand wash basin with chrome mixer tap over, WC, wiring for ceiling light