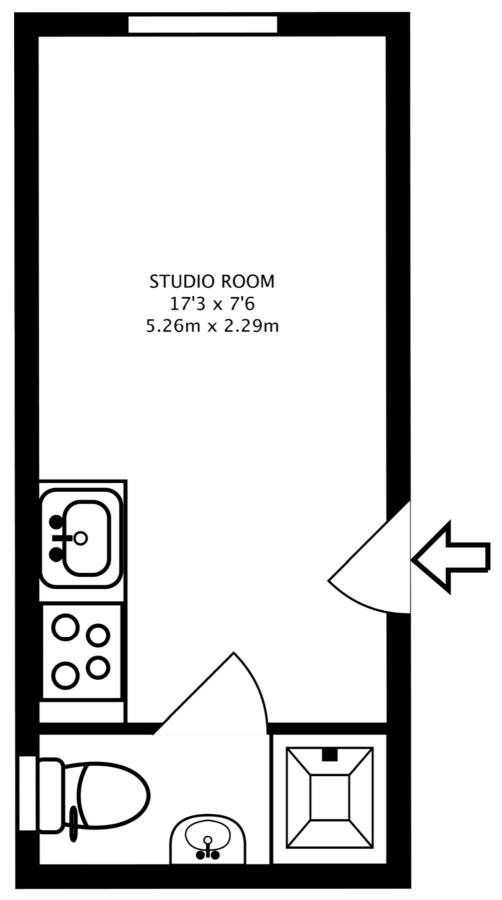

'I, Ben Relton of Foxtons, confirm that Foxtons advertised for sale Flat 2, 136 Fordwych road in March 2008.

The property particulars as used to advertise the property at the time are included. As can be seen by the floor plan and photos, the property included a separate shower room with shower, sink and toilet, and an open plan living/sleeping space with kitchen area.

### Fordwych Road, West Hampstead, NW2

GROUND FLOOR GROSS INTERNAL FLOOR AREA 130 SQ FT/12.06 SQ M

#### Studio Room 13'9x7'6

Front aspect sash window, wiring for ceiling light

#### Open-Plan Kitchen

Stainless steel sink and drainer unit with chrome mixer tap over, two ring electric hob

#### Shower Room 7'6x2'6

Shower cubicle, hand wash basin with chrome mixer tap over, WC, wiring for ceiling light