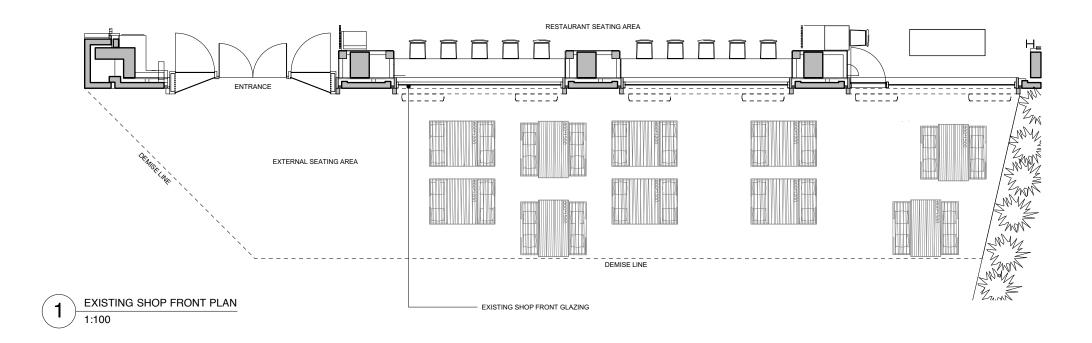

8 KEY PLAN NTS



KEY:
---- EXISTING ELEMENTS
---- PROPOSED ELEMENTS

1 2 3 4 5m

| NOTES:                                                                               | No. | Revision Description | Date       | PROJECT:   | Kimchee Pancras Square |
|--------------------------------------------------------------------------------------|-----|----------------------|------------|------------|------------------------|
| DO NOT SCALE FROM THIS DRAWING, USE FIGURED<br>DIMENSIONS ONLY, CONTRACTOR TO CHECK  | P1  | Issued for Planning  | 28/07/2022 |            |                        |
| DIMENSIONS ON SITE PRIOR TO CONSTRUCTION<br>AND NOTIFY ARCHITECT OF ANY DISCREPANCY. |     |                      |            |            | Daniel J. K.           |
| 2. THIS DRAWING TO BE READ IN CONJUN