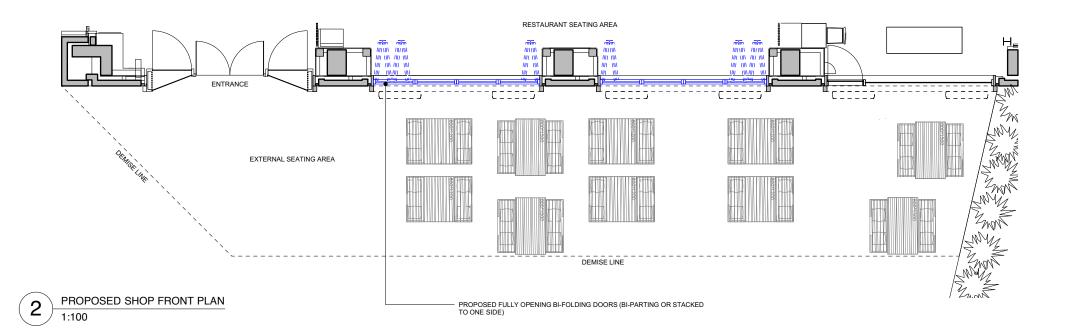

8 KEY PLAN NTS



KEY:
---- EXISTING ELEMENTS
---- PROPOSED ELEMENTS

1 2 3 4 5m

| NOTES:                                                                               | No. | Revision Description | Date       | PROJECT:   | Kimchee Pancras Square |
|--------------------------------------------------------------------------------------|-----|----------------------|------------|------------|------------------------|
| DO NOT SCALE FROM THIS DRAWING, USE FIGURED<br>DIMENSIONS ONLY, CONTRACTOR TO CHECK  | P1  | Issued for Planning  | 28/07/2022 |            |                        |
| DIMENSIONS ON SITE PRIOR TO CONSTRUCTION<br>AND NOTIFY ARCHITECT OF ANY DISCREPANCY. |     |                      |            |            | Daniel J. K.           |
| 2. THIS DRAWING TO BE READ IN CONJUNCTION WITH