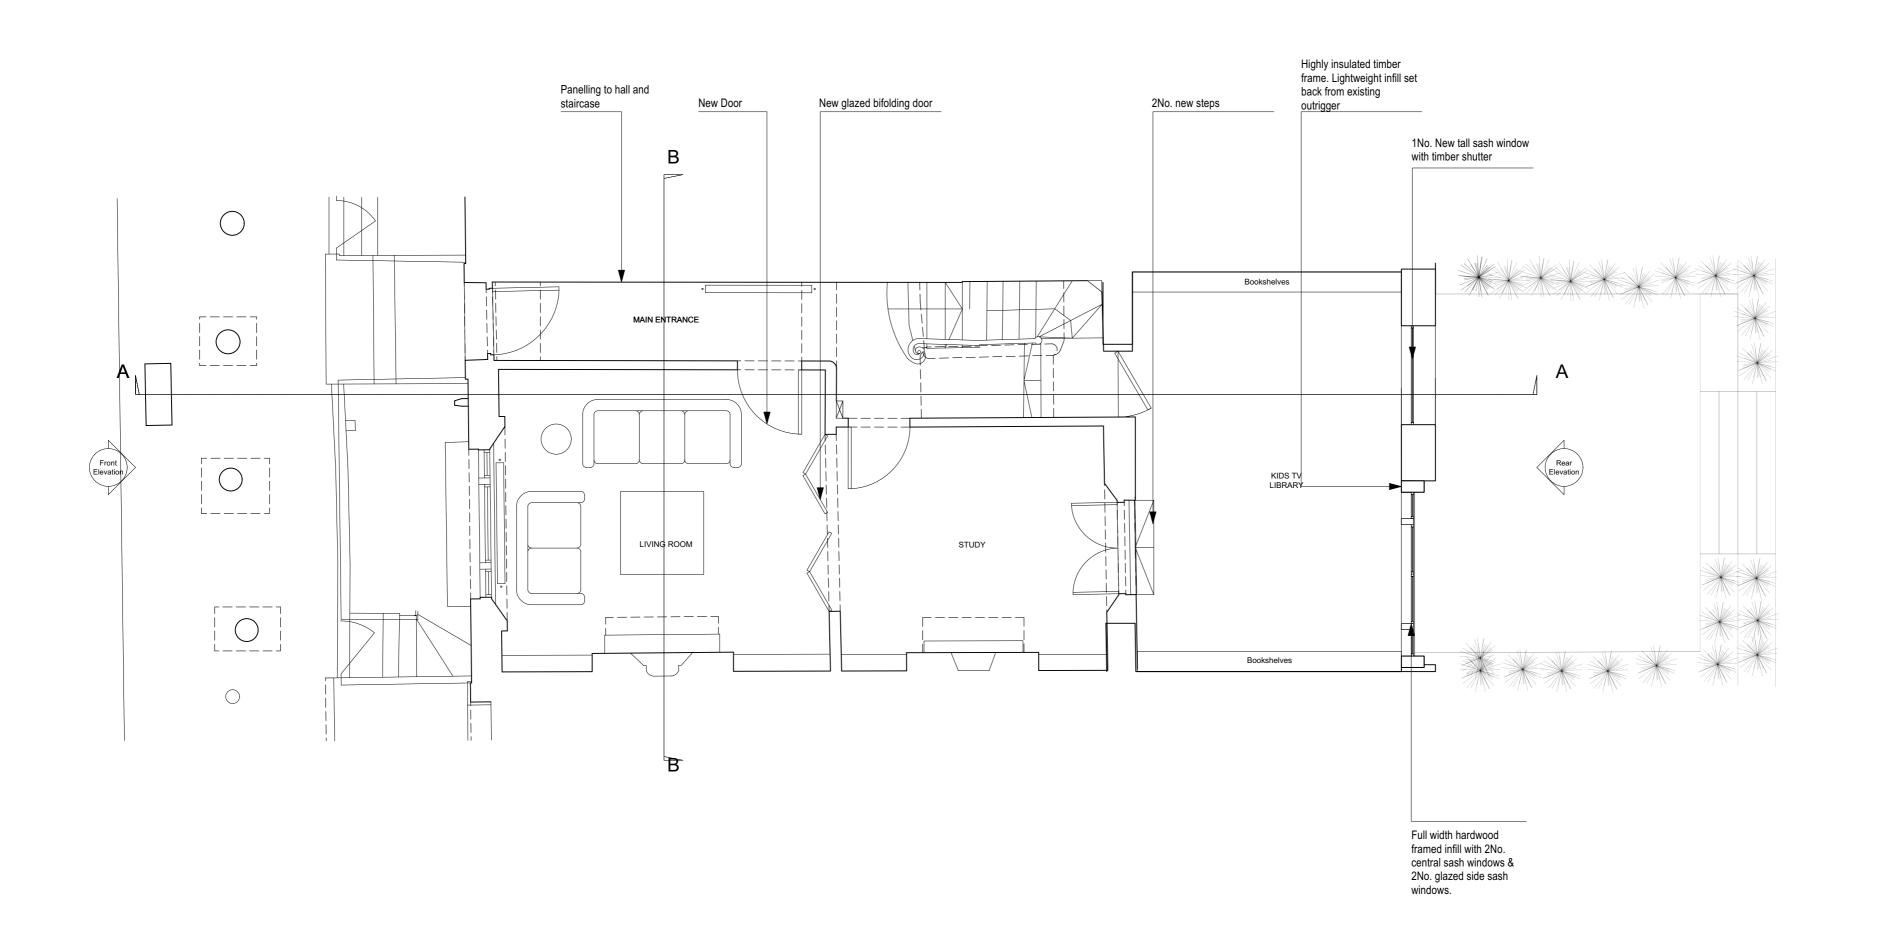

|               | BOX 9 DESIGN<br>LOU@BOX-9.CO.U<br>+44 7801700066         |              |          |
|---------------|----------------------------------------------------------|--------------|----------|
| PROJECT       | 15 FITZROY ROAD                                          |              |          |
| DRAWING TITLE | GF Proposed GA                                           |              |          |
| SCALE         | 1:50 @ A2                                                |              |          |
| DRAWING NO.   | 1809_GA_101                                              | DATE CREATED | JUN 2022 |
| REVISION DATE | 22.06.22                                                 | REVISION     | Α        |
|               | E FROM DRAWING, ALL DIMS T<br>SSIONS AND DISCREPANCIES T |              |          |