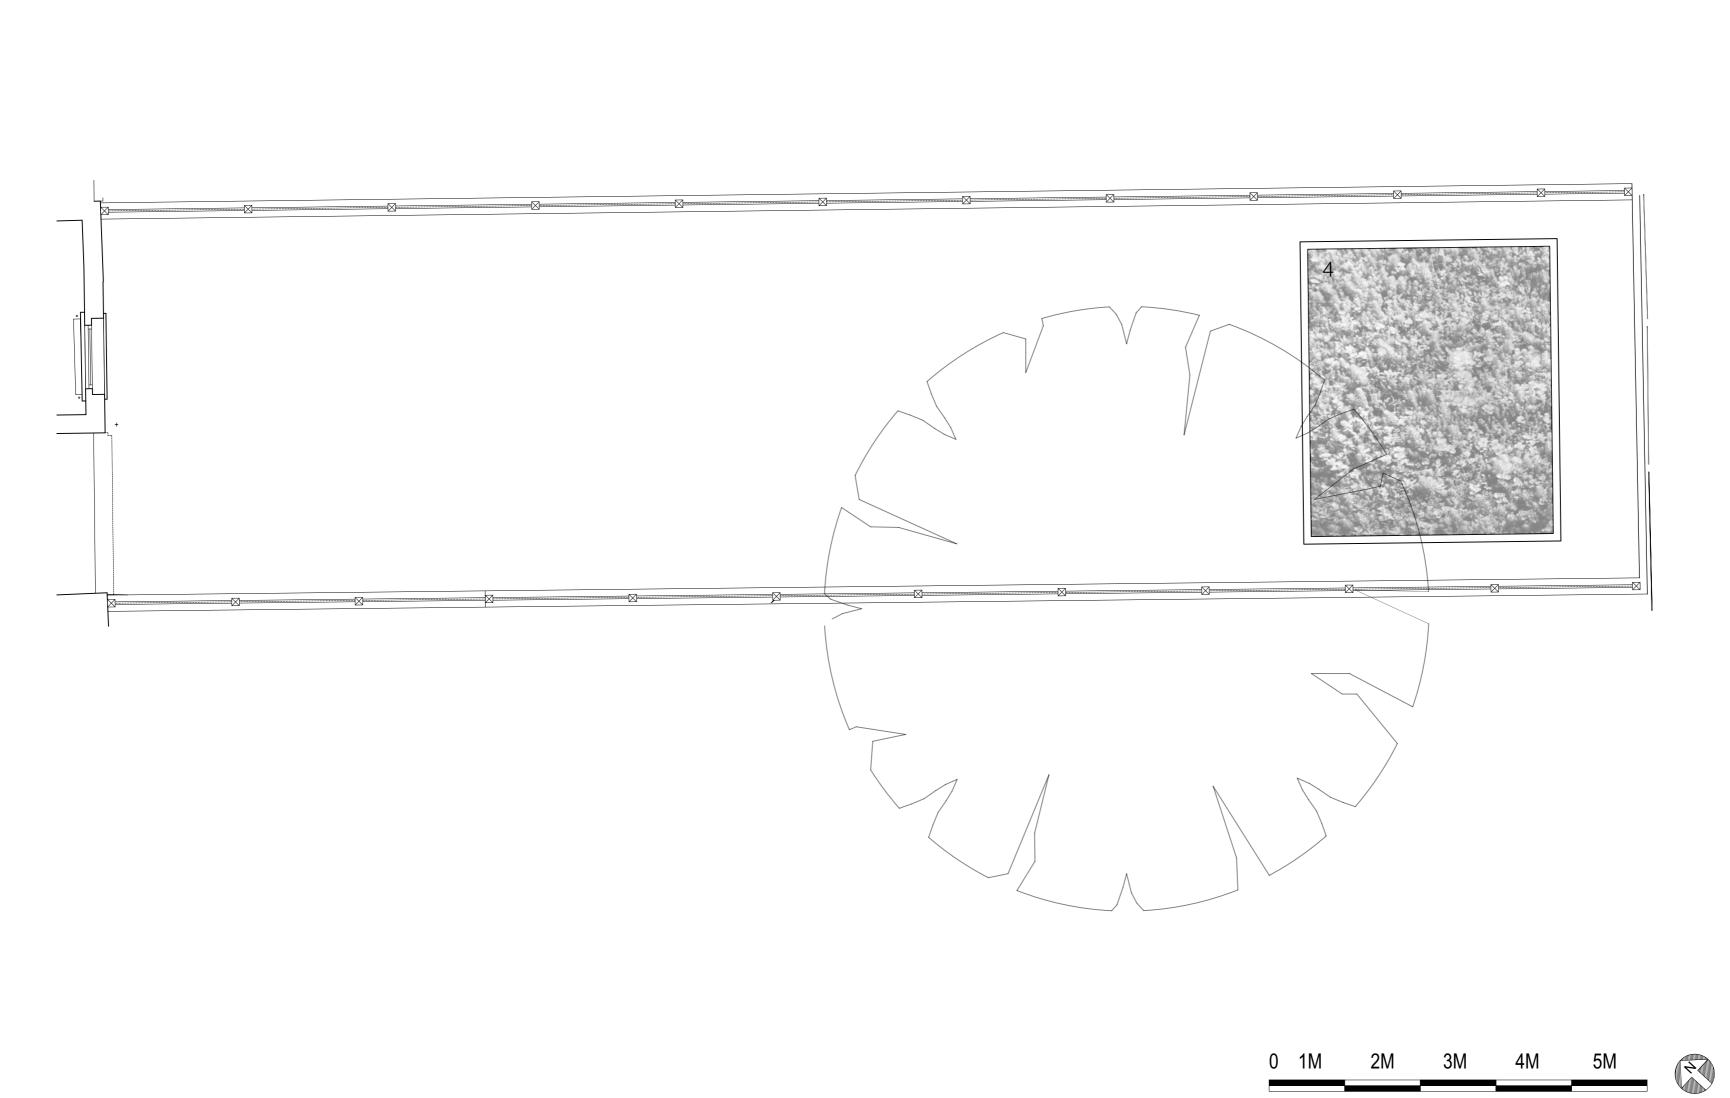

|               | BOX 9 DESIGN<br>LOU@BOX-9.CO.U<br>+44 7801700066 |              |          |
|---------------|--------------------------------------------------|--------------|----------|
| PROJECT       | 15 FITZROY ROAD                                  |              |          |
| DRAWING TITLE | Proposed Landscapii                              | ng           |          |
| SCALE         | 1:50 @ A2                                        |              |          |
| DRAWING NO.   | 1809_LA_101                                      | DATE CREATED | JUN 2022 |
| REVISION DATE |                                                  | REVISION     |          |