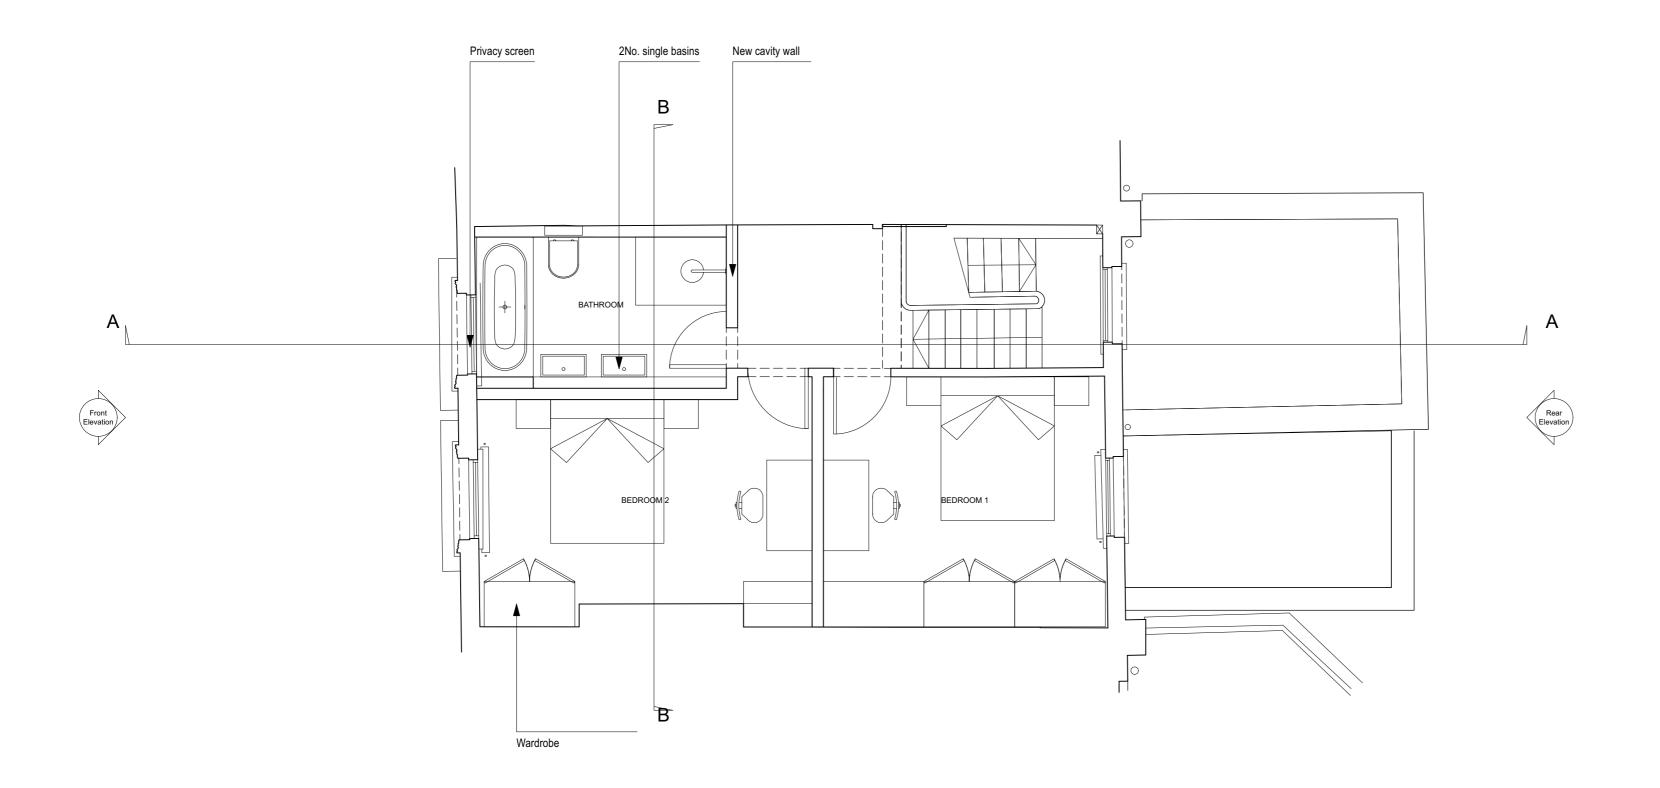

|               | BOX 9 DESIGN<br>LOU@BOX-9.CO.U<br>+44 7801700066         |              |          |
|---------------|----------------------------------------------------------|--------------|----------|
| PROJECT       | 15 FITZROY ROAD                                          |              |          |
| DRAWING TITLE | First Floor Existing                                     |              |          |
| SCALE         | 1:50 @ A2                                                |              |          |
| DRAWING NO.   | 1809_EX_102                                              | DATE CREATED | JUN 2022 |
| REVISION DATE |                                                          | REVISION     |          |
|               | E FROM DRAWING, ALL DIMS T<br>SSIONS AND DISCREPANCIES T |              |          |