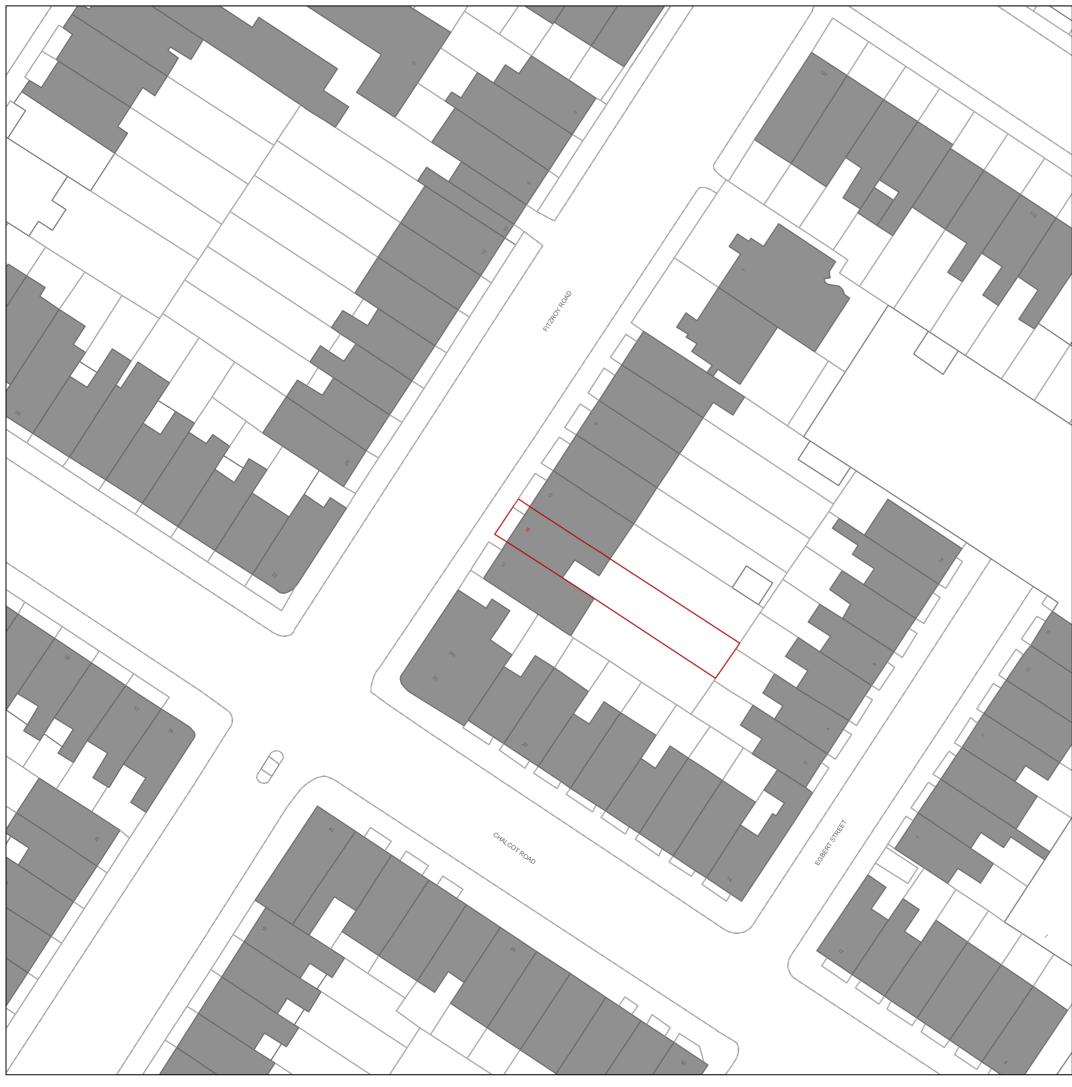

EXISTING SITE PLAN @ 1:500

\_\_\_\_\_ SITE DEMISE

EXISTING LOCATION PLAN @ 1:1250

|               | BOX 9 DESIGN<br>LOU@BOX-9.CO.L<br>+44 7801700066         |              |          |
|---------------|----------------------------------------------------------|--------------|----------|
| PROJECT       | 15 FITZROY ROAD                                          |              |          |
| DRAWING TITLE | Location & Site Plan                                     |              |          |
| SCALE         | 1:500 & 1:1250 @ A2                                      | 2            |          |
| DRAWING NO.   | 1809_LSP_100                                             | DATE CREATED | JUN 2022 |
| REVISION DATE |                                                          | REVISION     |          |
|               | E FROM DRAWING, ALL DIMS T<br>SSIONS AND DISCREPANCIES T |              |          |