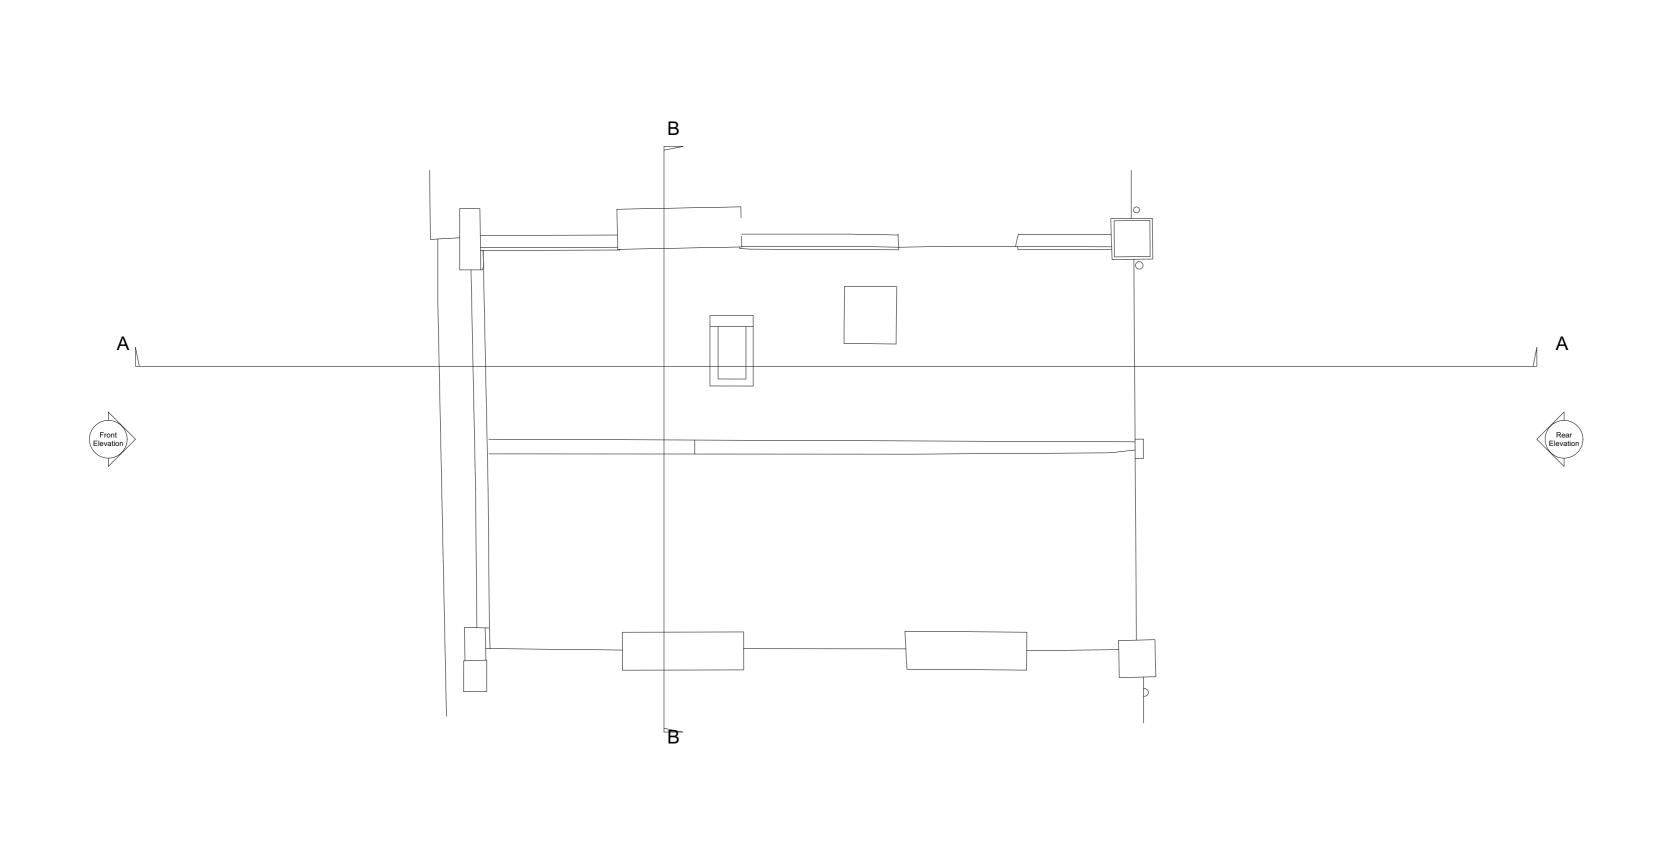

|               | BOX 9 DESIGN<br>LOU@BOX-9.CO.U<br>+44 7801700066 |              |          |
|---------------|--------------------------------------------------|--------------|----------|
| PROJECT       | 15 FITZROY ROAD                                  |              |          |
| DRAWING TITLE | Roof Proposed                                    |              |          |
| SCALE         | 1:50 @ A2                                        |              |          |
| DRAWING NO.   | 1809_GA_104                                      | DATE CREATED | JUN 2022 |
| REVISION DATE |                                                  | REVISION     |          |