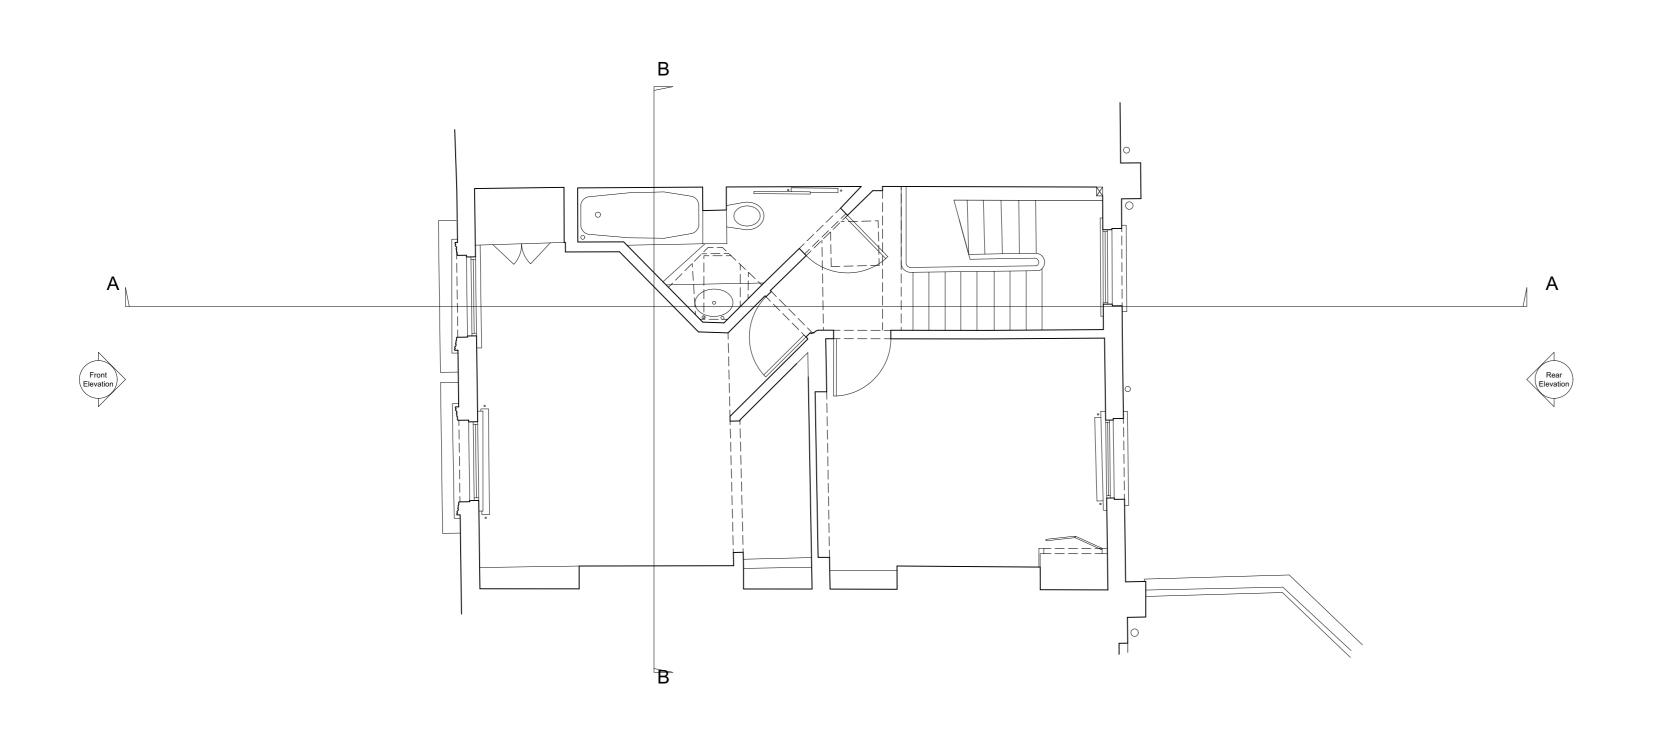

|               | BOX 9 DESIGN<br>LOU@BOX-9.CO.U<br>+44 7801700066              |              |          |
|---------------|---------------------------------------------------------------|--------------|----------|
| PROJECT       | 15 FITZROY ROAD                                               |              |          |
| DRAWING TITLI | First Floor Proposed                                          | GA           |          |
| SCALE         | 1:50 @ A2                                                     |              |          |
| DRAWING NO.   | 1809_GA_102                                                   | DATE CREATED | JUN 2022 |
| REVISION DATE |                                                               | REVISION     |          |
|               | CALE FROM DRAWING, ALL DIMS T<br>MISSIONS AND DISCREPANCIES T |              |          |