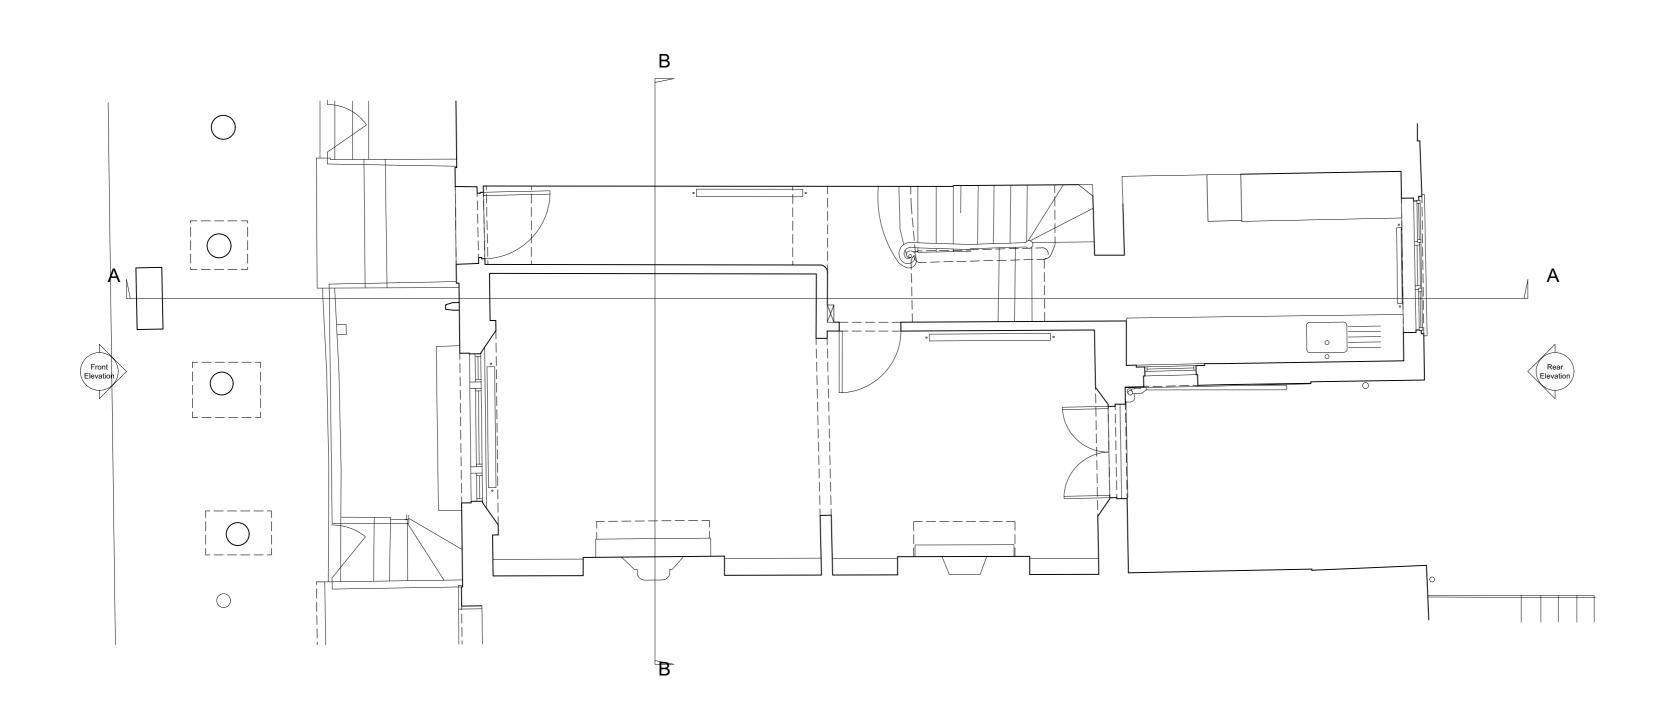

 1M
 2M
 3M
 4M
 5M

 PROJECT
 15 FITZROY ROAD

 DRAWING TITLE
 LGF Existing

 SCALE
 1:50 @ A2

 DRAWING NO.
 1809\_EX\_100
 DATE CREATED
 JUN 2022

REVISION DATE

DO NOT SCALE FROM DRAWING, ALL DIMS TO BE CHECKED ON SITE REPORT OMISSIONS AND DISCREPANCIES TO THE DESIGNER IMMEDIATELY