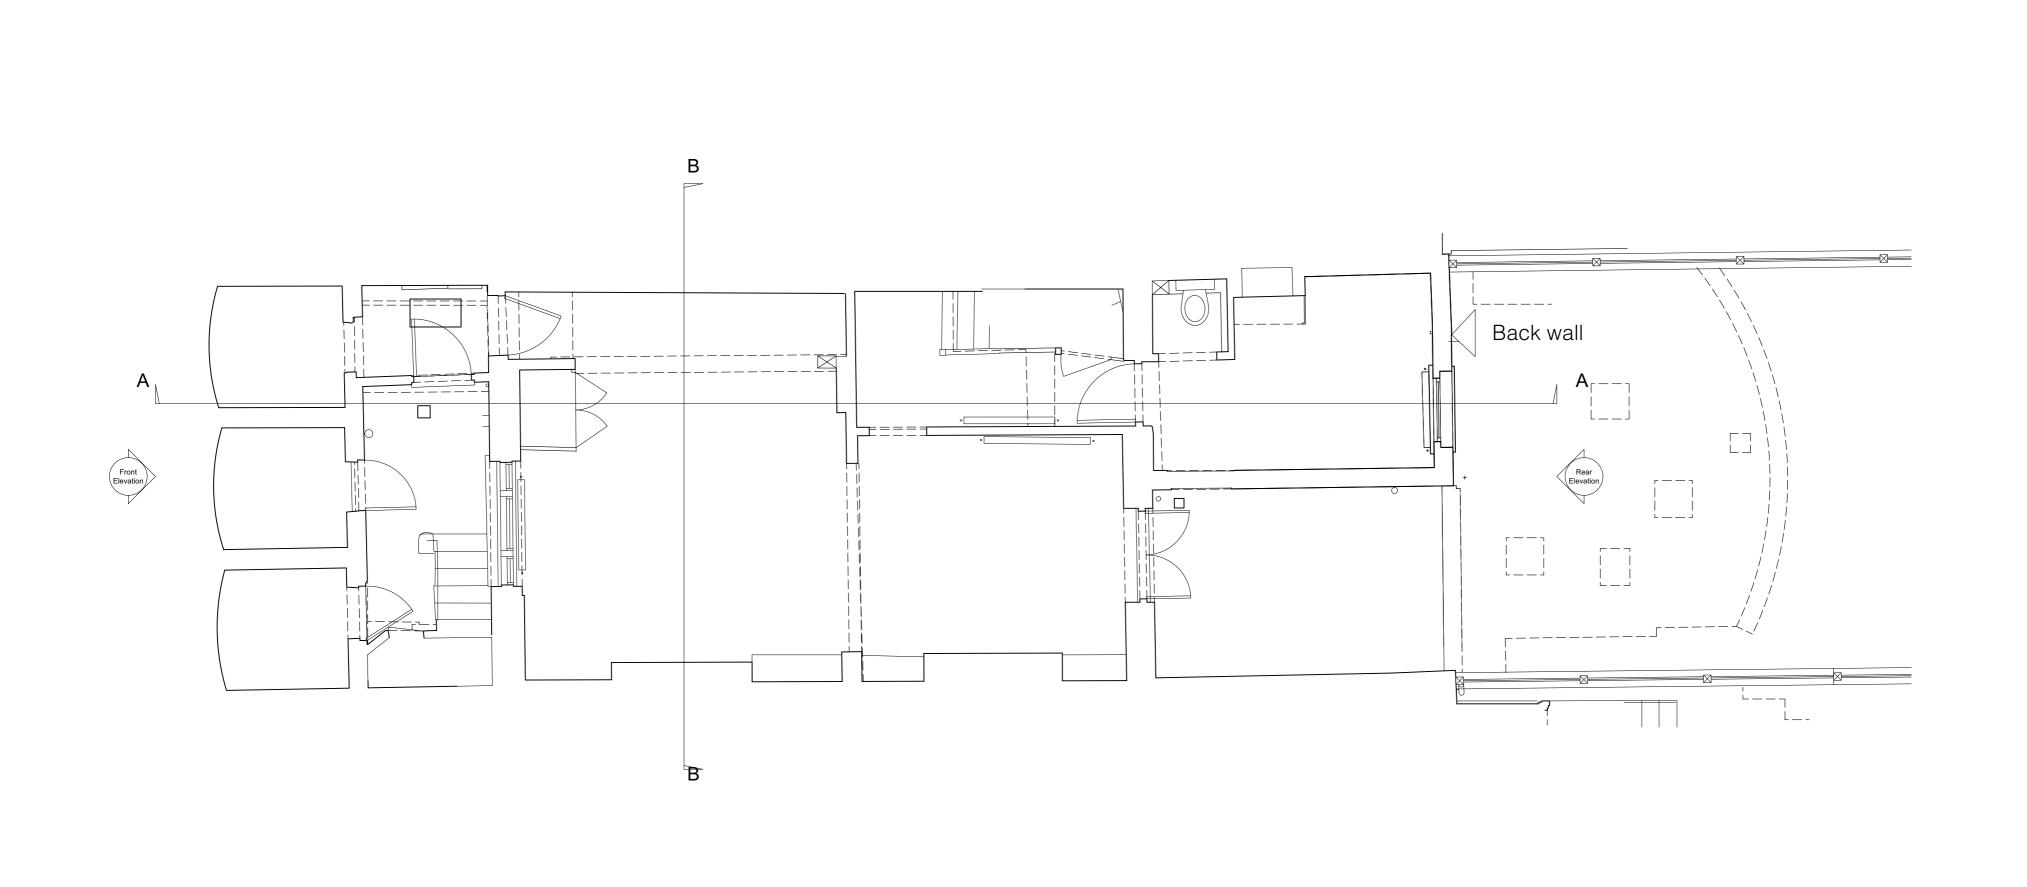

|               | BOX 9 DESIGN<br>LOU@BOX-9.CO.U<br>+44 7801700066 |              |          |
|---------------|--------------------------------------------------|--------------|----------|
| PROJECT       | 15 FITZROY ROAD                                  |              |          |
| DRAWING TITLE | GF Existing                                      |              |          |
| SCALE         | 1:50 @ A2                                        |              |          |
| DRAWING NO.   | 1809_EX_101                                      | DATE CREATED | JUN 2022 |
| REVISION DATE |                                                  | REVISION     |          |