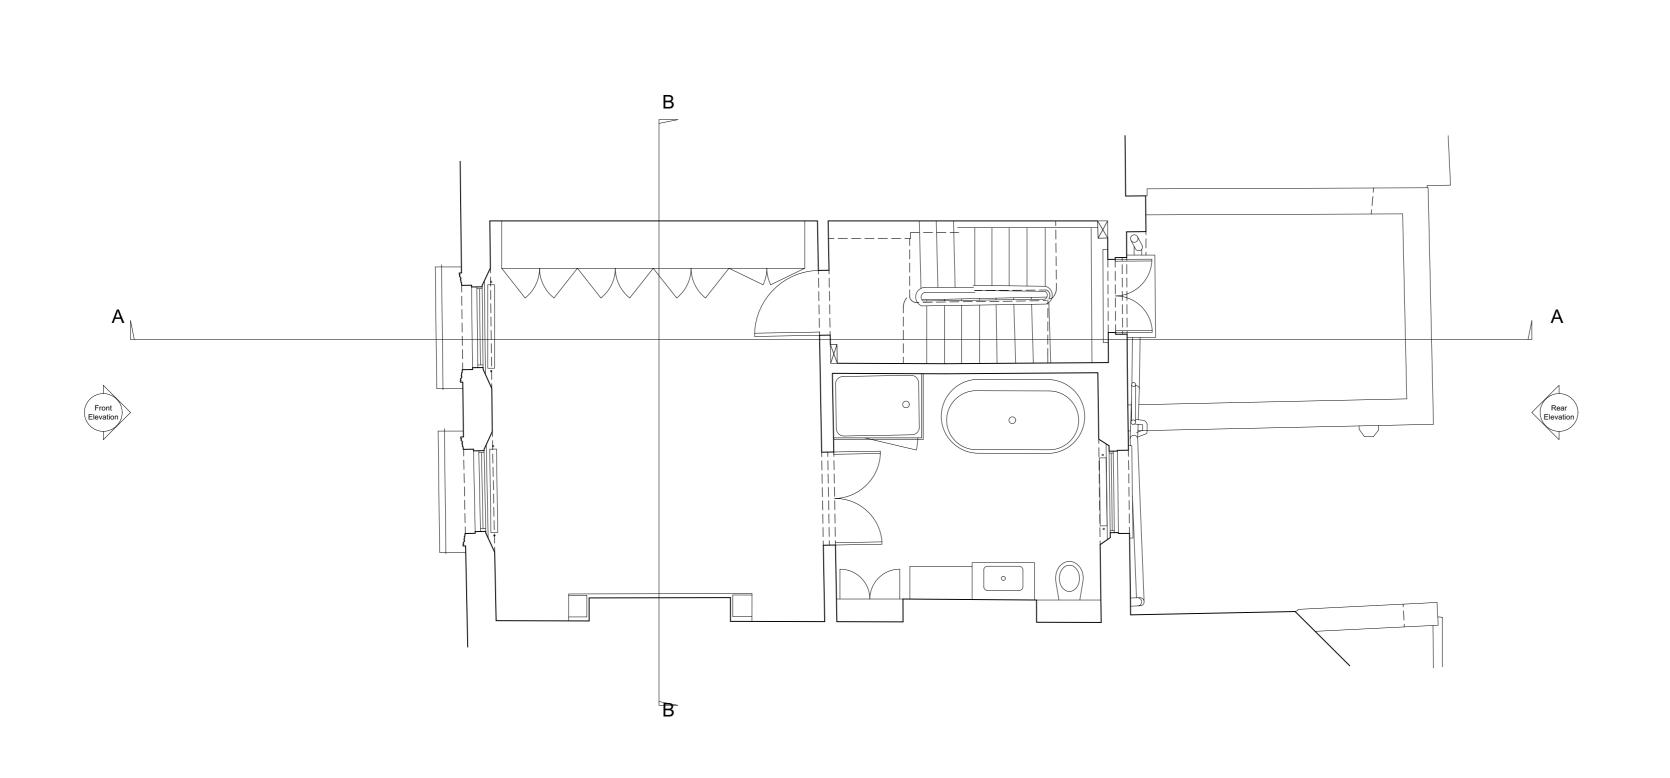

|               | BOX 9 DESIGN<br>LOU@BOX-9.CO.U<br>+44 7801700066 |              |          |
|---------------|--------------------------------------------------|--------------|----------|
| PROJECT       | 15 FITZROY ROAD                                  |              |          |
| DRAWING TITLE | Second Floor Propos                              | ed GA        |          |
| SCALE         | 1:50 @ A2                                        |              |          |
| DRAWING NO.   | 1809_GA_103                                      | DATE CREATED | JUN 2022 |
| REVISION DATE |                                                  | REVISION     |          |