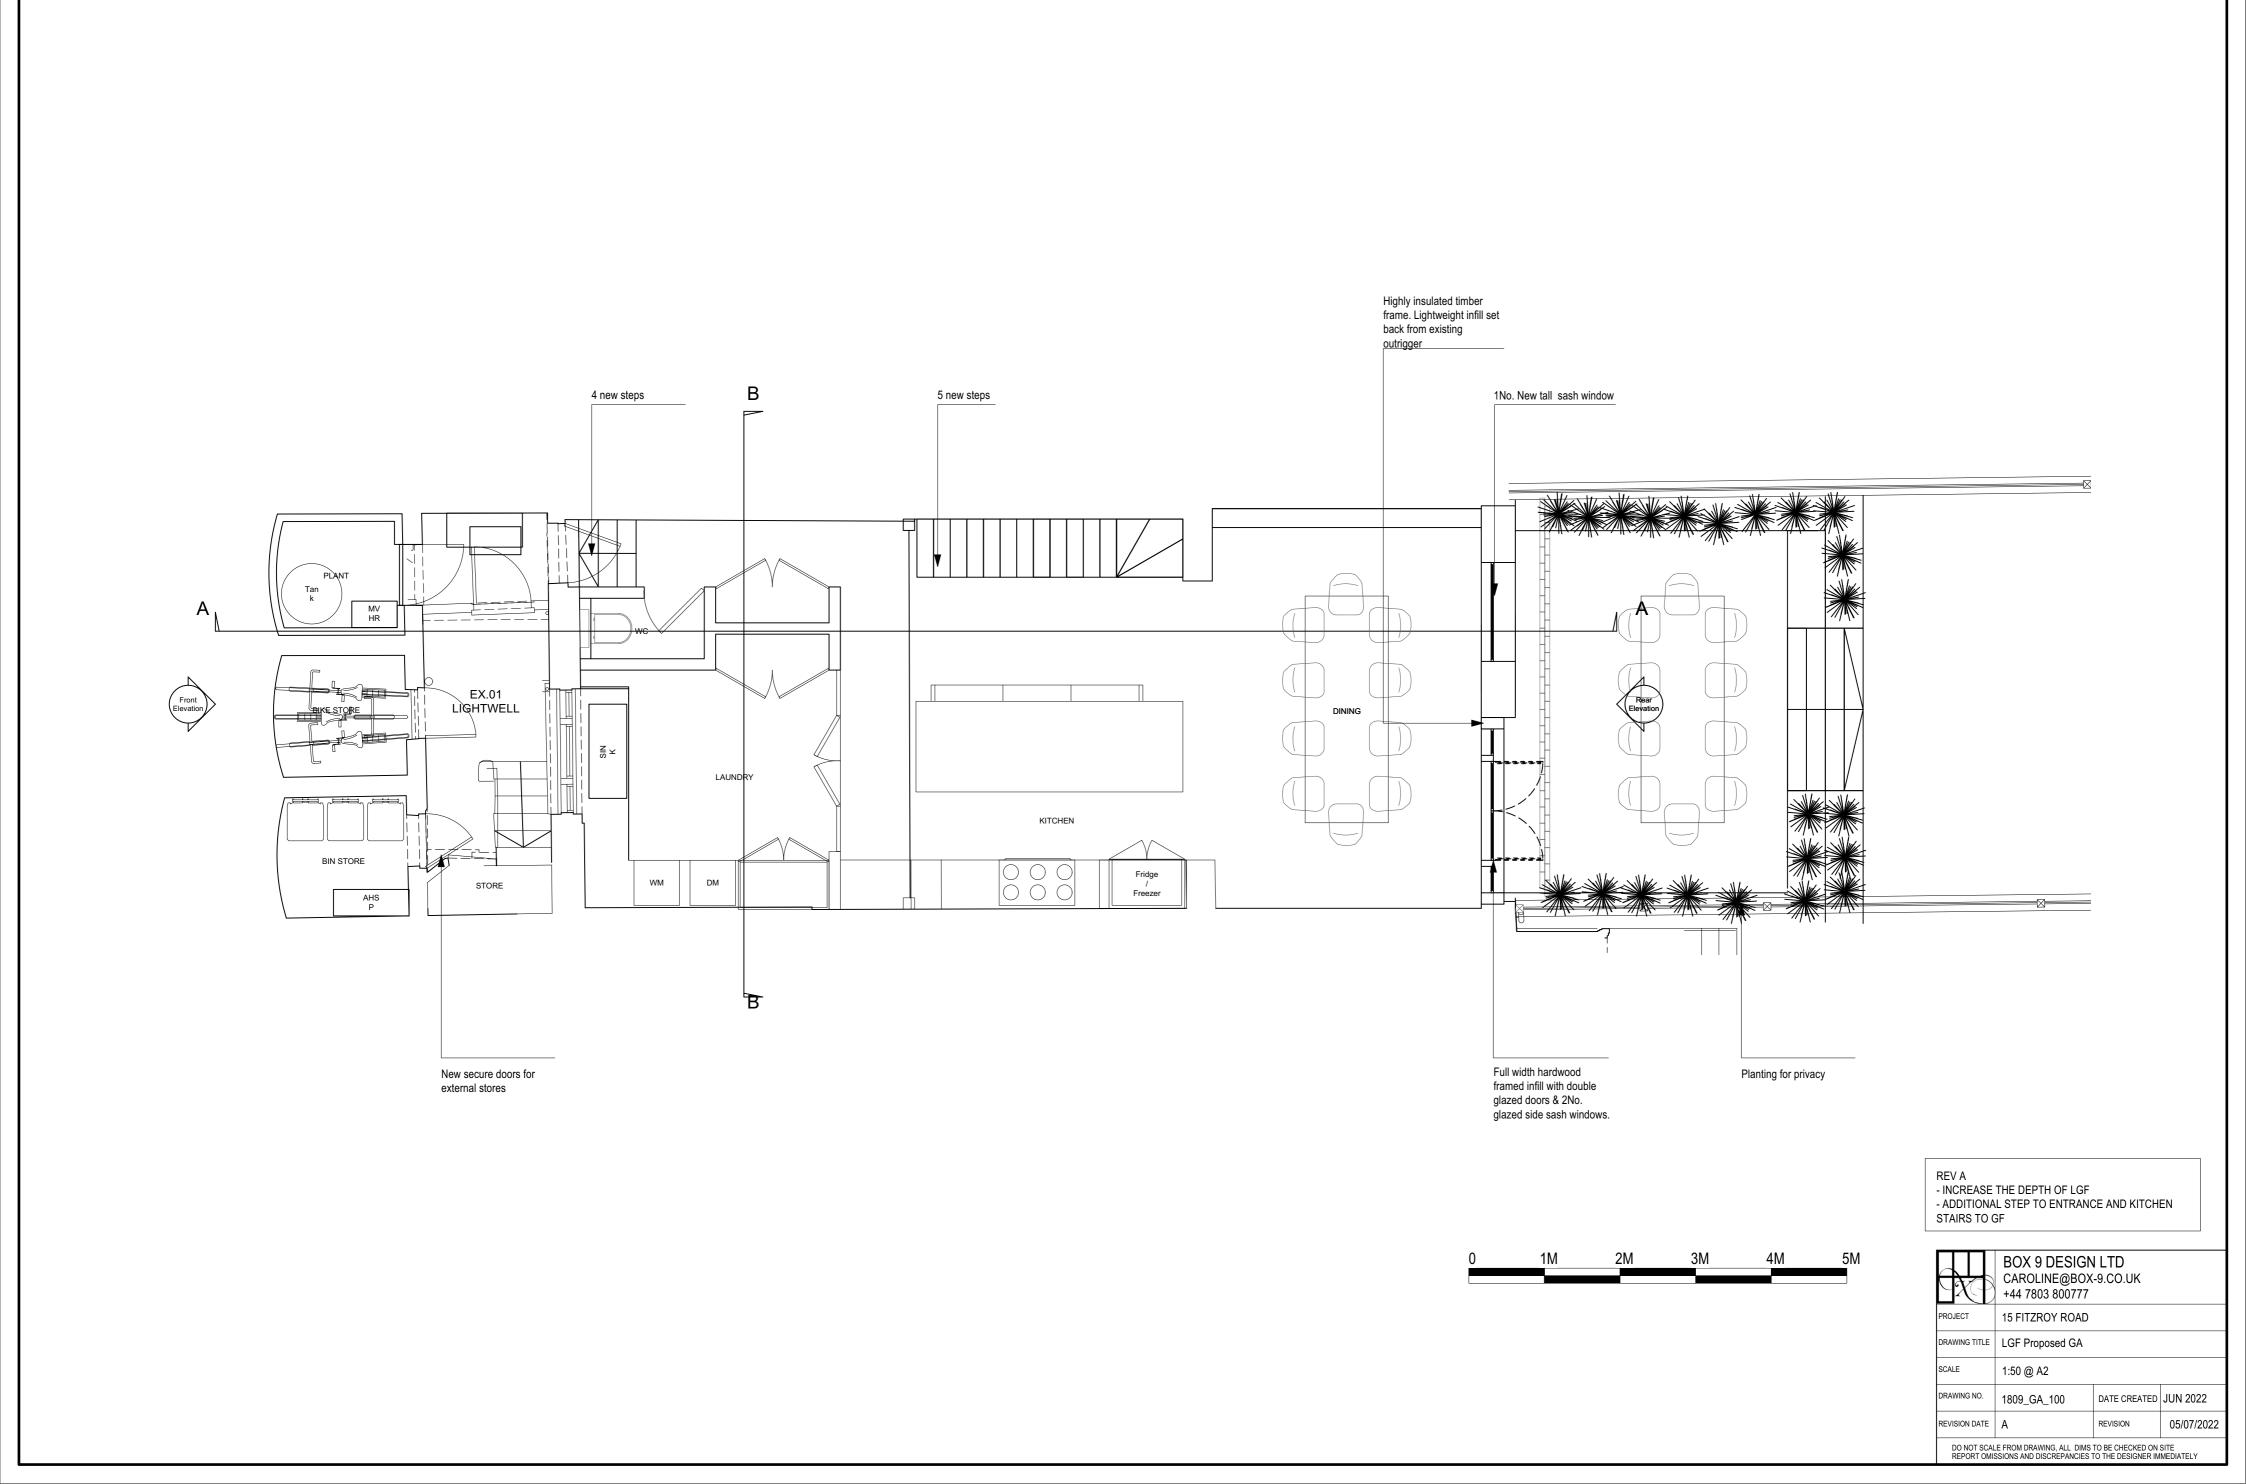

|               | BOX 9 DESIGN<br>LOU@BOX-9.CO.U<br>+44 7801700066         |              |          |
|---------------|----------------------------------------------------------|--------------|----------|
| PROJECT       | 15 FITZROY ROAD                                          |              |          |
| DRAWING TITLE | GF Proposed GA                                           |              |          |
| SCALE         | 1:50 @ A2                                                |              |          |
| DRAWING NO.   | 1809_GA_101                                              | DATE CREATED | JUN 2022 |
| REVISION DATE | 22.06.22                                                 | REVISION     | Α        |
|               | E FROM DRAWING, ALL DIMS T<br>SSIONS AND DISCREPANCIES T |              |          |