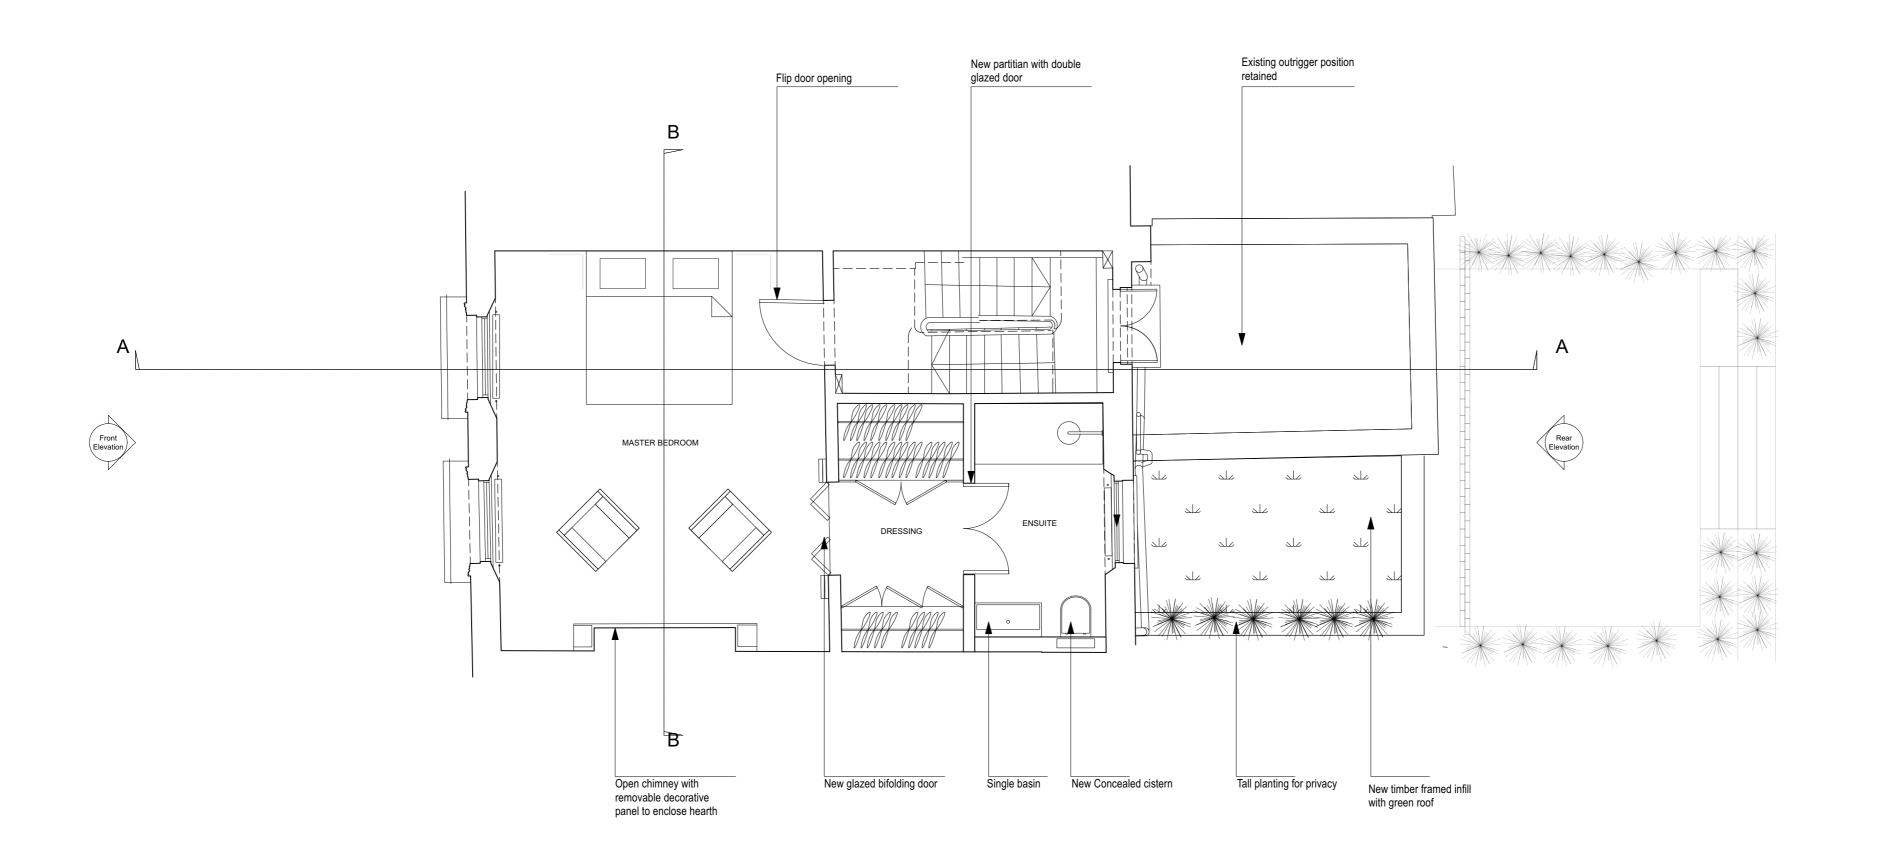

|               | BOX 9 DESIGN<br>LOU@BOX-9.CO.U<br>+44 7801700066 |              |          |
|---------------|--------------------------------------------------|--------------|----------|
| PROJECT       | 15 FITZROY ROAD                                  |              |          |
| DRAWING TITLE | Second Floor Propos                              | ed GA        |          |
| SCALE         | 1:50 @ A2                                        |              |          |
| DRAWING NO.   | 1809_GA_103                                      | DATE CREATED | JUN 2022 |
| REVISION DATE |                                                  | REVISION     |          |