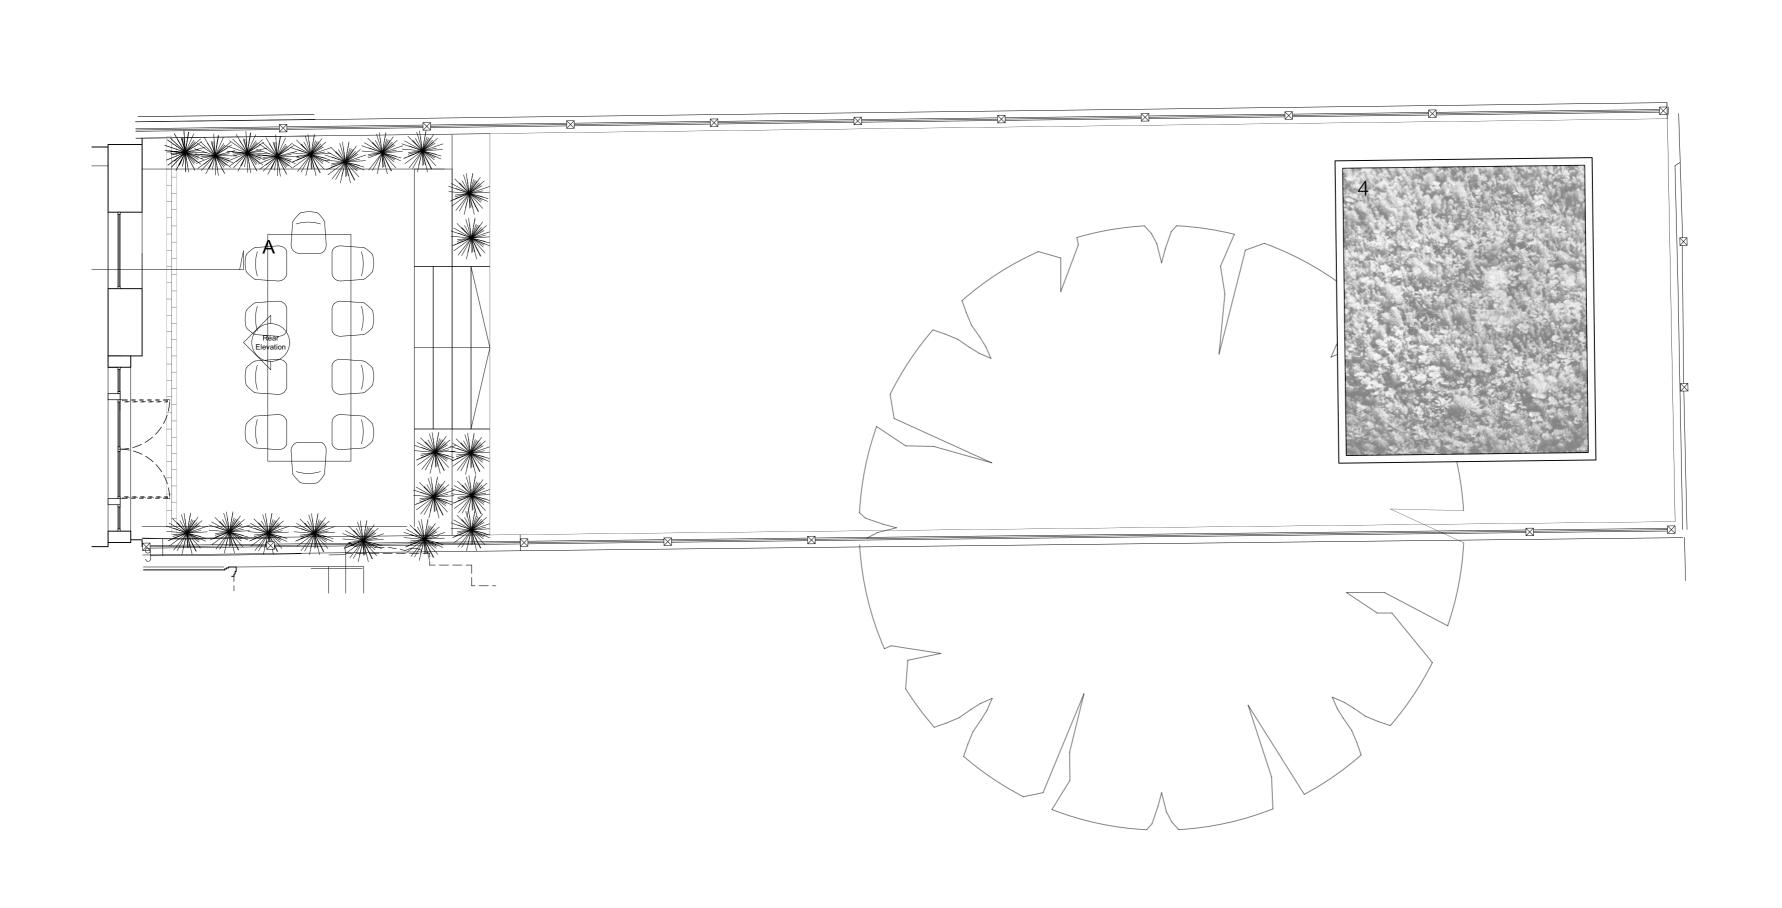

|               | BOX 9 DESIGN<br>LOU@BOX-9.CO.U<br>+44 7801700066          |              |          |
|---------------|-----------------------------------------------------------|--------------|----------|
| PROJECT       | 15 FITZROY ROAD                                           |              |          |
| DRAWING TITLE | Existing Landscaping                                      | I            |          |
| SCALE         | 1:50 @ A2                                                 |              |          |
| DRAWING NO.   | 1809_LA_100                                               | DATE CREATED | JUN 2022 |
| REVISION DATE |                                                           | REVISION     |          |
|               | LE FROM DRAWING, ALL DIMS T<br>SSIONS AND DISCREPANCIES T |              |          |