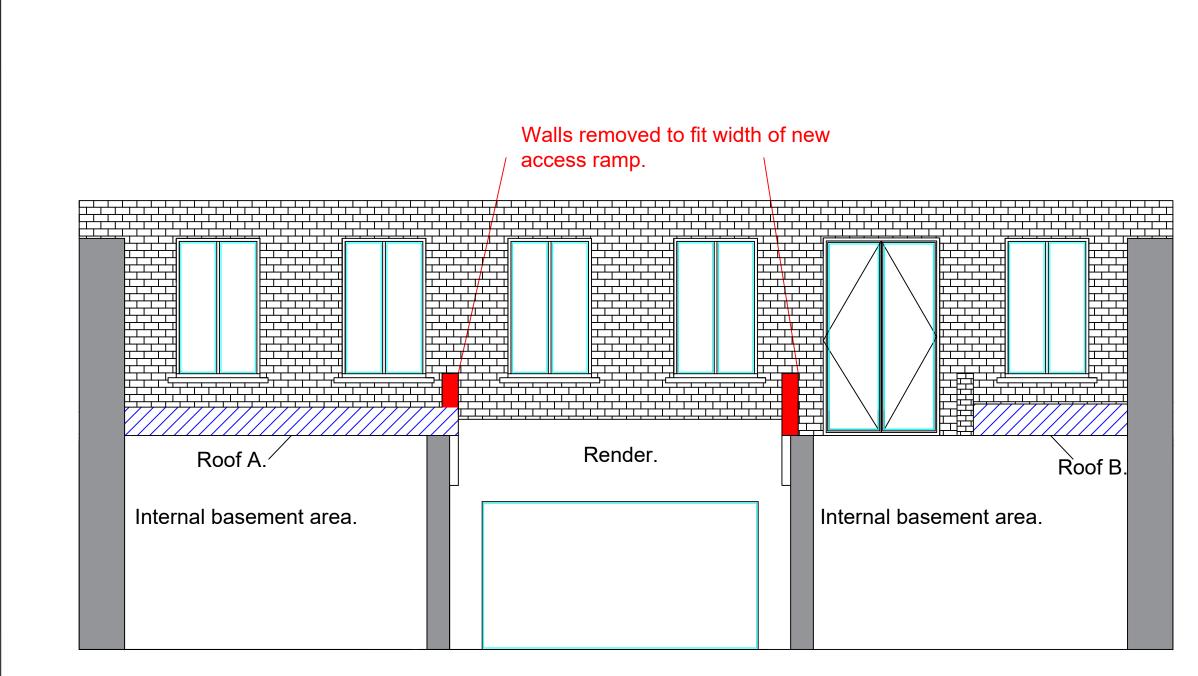

## PROPOSED FRONT ELEVATION

| No  | tes                        |                           |                                                  |          |                                 |                       |               |       |
|-----|----------------------------|---------------------------|--------------------------------------------------|----------|---------------------------------|-----------------------|---------------|-------|
|     |                            |                           |                                                  |          |                                 |                       |               |       |
|     |                            |                           |                                                  |          |                                 |                       |               |       |
|     |                            |                           |                                                  |          |                                 |                       |               |       |
|     |                            |                           |                                                  |          |                                 |                       |               |       |
|     |                            |                           |                                                  |          |                                 |                       |               |       |
|     |                            |                           |                                                  |          |                                 |                       |               |       |
|     |                            |                           |                                                  |          |                                 |                       |               |       |
|     |                            |                           |                                                  |          |                                 |                       |               |       |
|     |                            |                           |                                                  |          |                                 |                       |               |       |
|     |                            |                           |                                                  |          |                                 |                       |               |       |
|     |                            |                           |                                                  |          |                                 |                       |               |       |
|     |                            |                           |                                                  |          |                                 |                       |               |       |
|     |                            |                           |                                                  |          |                                 |                       |               |       |
|     |                            |                           |                                                  |          |                                 |                       |               |       |
| REV | DATE                       |                           | DESCRIPTI                                        | ION      |                                 |                       | BY            | CHKD  |
|     |                            |                           |                                                  |          |                                 |                       |               |       |
|     |                            |                           |                                                  |          |                                 |                       |               |       |
|     |                            |                           |                                                  |          |                                 |                       |               |       |
|     |                            |                           |                                                  |          |                                 |                       |               |       |
|     |                            |                           |                                                  |          |                                 |                       |               |       |
|     | SC Far                     | milv                      | law                                              |          |                                 |                       |               |       |
|     |                            | iiiiy                     | Law                                              |          |                                 |                       |               |       |
|     |                            |                           |                                                  |          |                                 |                       |               |       |
| Li  | DJECT TITLE:<br>ncoln's    |                           |                                                  |          |                                 |                       |               |       |
| Lo  | ondon                      | WC                        | 2A 3I                                            | BP       |                                 |                       |               |       |
|     |                            |                           |                                                  |          |                                 |                       |               |       |
|     | WING TITLE:                | d F                       | ront E                                           | Elev     | /atior                          | ۱                     |               |       |
|     |                            |                           |                                                  |          |                                 |                       |               |       |
| SCA | LE:                        | r                         | DRAWN:                                           | C        | HECKED:                         | DA                    | TE:           |       |
|     | 00 @ A3                    |                           | AT                                               | s        |                                 |                       | 02. 20        | )22   |
| (   |                            | (                         |                                                  |          |                                 |                       |               |       |
|     |                            |                           |                                                  | Arc E    | uilding                         | Cons                  | ulta          | ncy   |
|     | a Bridlesr                 |                           |                                                  | rs       |                                 |                       |               |       |
| No  | dlesmith<br>ttingham       | NG1                       |                                                  |          |                                 |                       |               |       |
| e:  | 0115 784 700<br>stephen@ar |                           | ngconsulta                                       |          |                                 |                       |               |       |
|     | јест NO.<br><b>111</b>     |                           |                                                  |          | 0WG NO:                         |                       | REVIS<br>01   | SION: |
|     |                            |                           | drawing - All<br>verified<br>is the propert      | on site. |                                 |                       |               |       |
|     | Copyrigh<br>condition that | nt is rese<br>at it is no | rved by them<br>t copied, repr<br>on, either who | and the  | e drawing is i<br>, retained or | ssued on<br>disclosed | the<br>to any |       |
|     |                            |                           |                                                  | riting.  |                                 |                       |               |       |