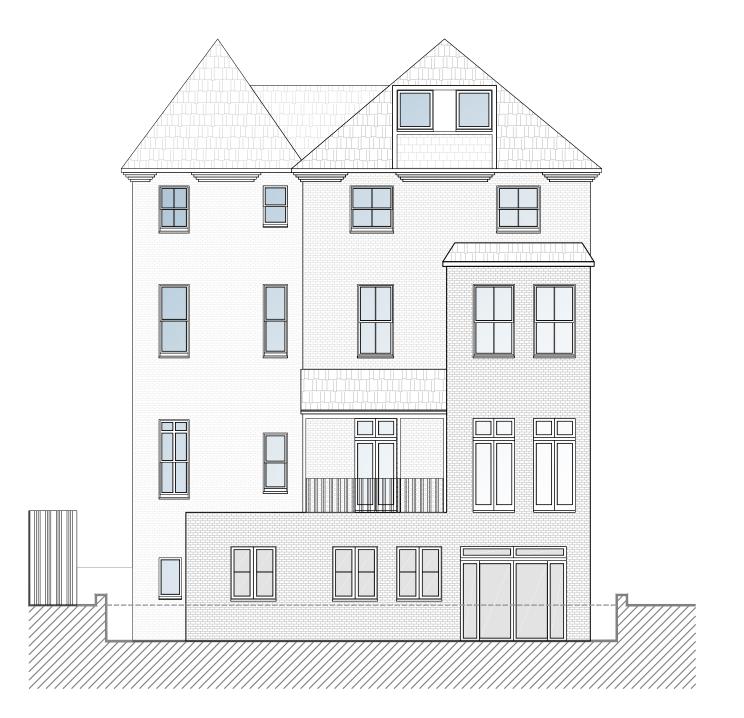

|                                                                       | Job No.                 | Job                                                                   | Drawing                 | Drawing No. | Revision |             |        |
|-----------------------------------------------------------------------|-------------------------|-----------------------------------------------------------------------|-------------------------|-------------|----------|-------------|--------|
| The Busworks - United House<br>North Road<br>London N7 9DP<br>England | 18/ FTH<br>Date         | FITZJOHN AVENUE<br>31, Fitzjohn Avenue<br>NW3 5JY - London<br>England | PROPOSED REAR ELEVATION | FTH/PL/20   | nk       | Om<br>PAPER |        |
| ARCHITECTS usl@uslarchitects.co.uk                                    | <sup>12/10/2018</sup> E |                                                                       |                         |             |          |             | 11 012 |