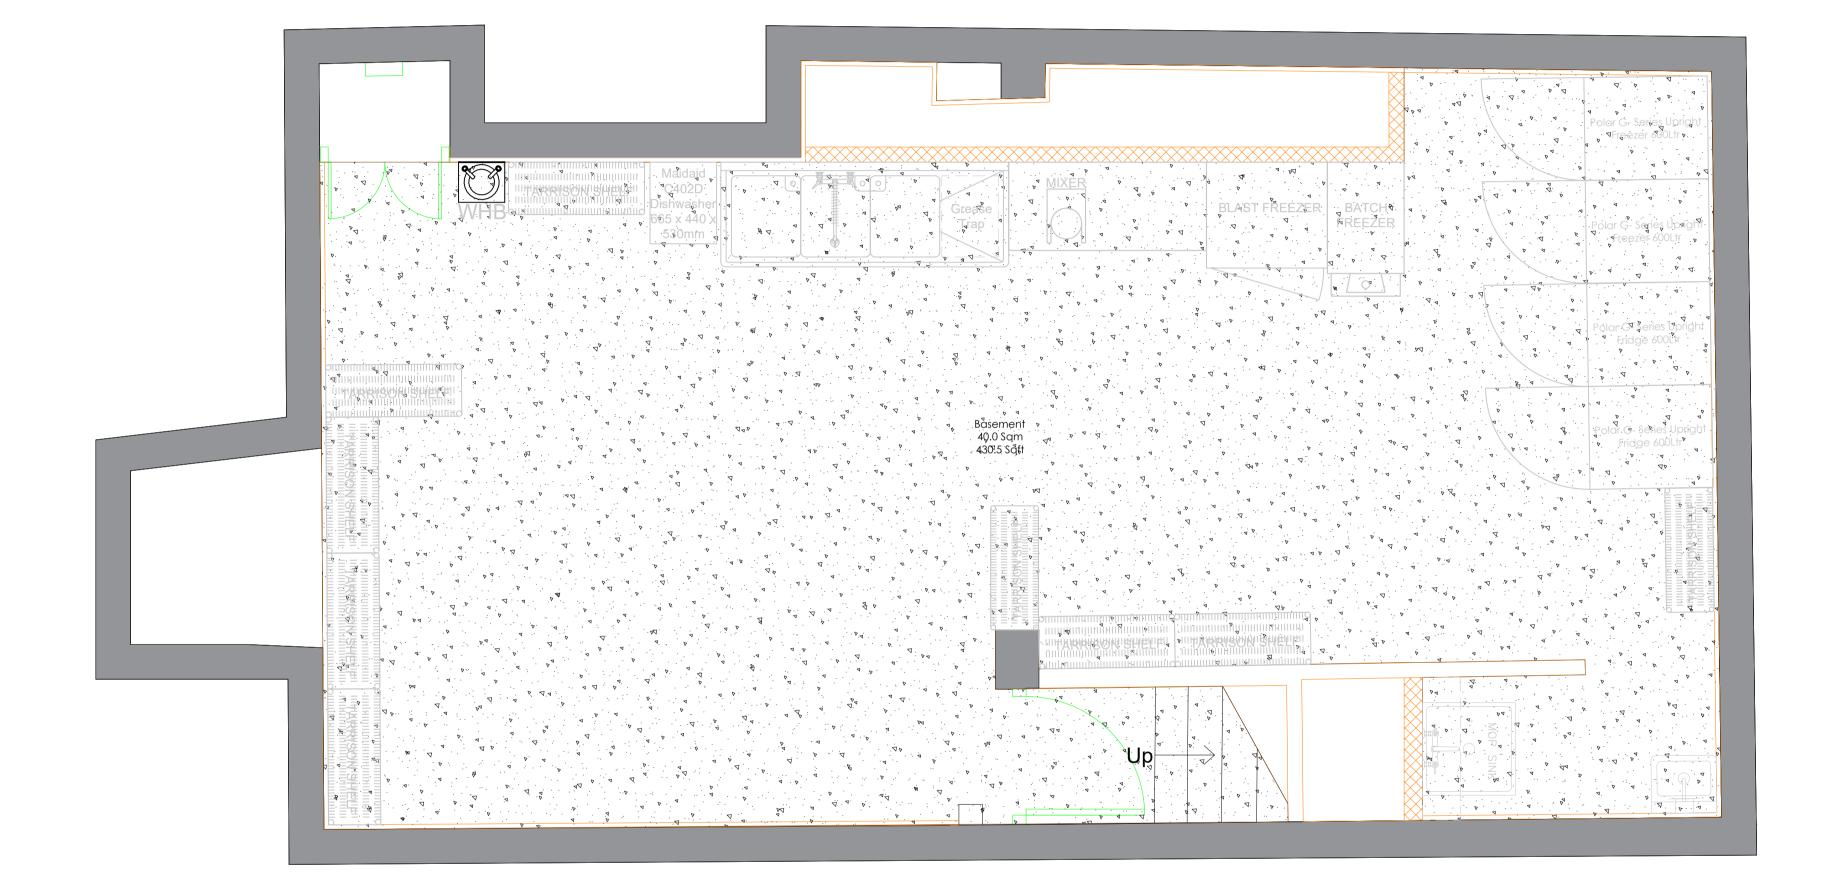

TOTAL SEAT COUNT - 20

SOLID WALLS

NEW PARTITION WALLS

Proposed Basement Floor Finishes Scale 1:25 @ A1

DATE NOTES

30.03.22 EXISTING LAYOUTS PRODUCED PROPOSED LAYOUTS PRODUCED

PROPOSED GROUND FLOOR FINISHES NOTES

PROJECT CREPE DELICIOUS 89 LEATHER LANE CENTRAL LONDON EC1N 7TS

PROPOSED **BASEMENT FLOOR FINISHES** 10.2 SCALE 1:50@A1

Crêpe Delicious