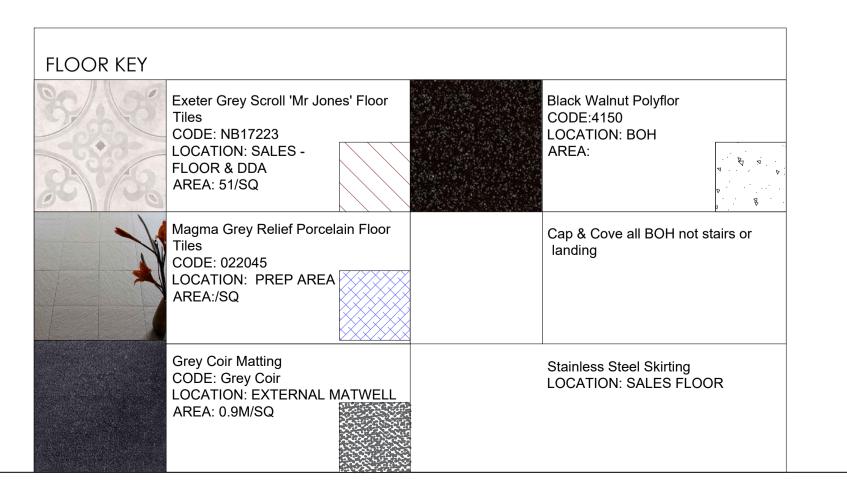

TOTAL SEAT COUNT - 20

SOLID WALLS

NEW PARTITION WALLS

Proposed Basement Floor Finishes Scale 1:25 @ A1

DATE NOTES

30.03.22 EXISTING LAYOUTS PRODUCED PROPOSED LAYOUTS PRODUCED

PROPOSED GROUND FLOOR FINISHES NOTES

- Flooring PC to see floor finishes for clarification of where to
- source and who to supply and fix. PC to ensure flooring is prepared suitably to accept proposed flooring.
- PC to supply and fit sunken matwell at store
- entrance including trim. • All proposed flooring to be sealed with relevant
- sealant and to ensure all floor finishes are flush. • Flooring contractor to supply and install transitional
- strips between floor changes.
- Flooring contractor to ensure wooden floor is laid in
- the direction as shown on the plan.
- PC to install 100mm upstand skirting 40mm deep to be installed and finished in suitable black finish.

PROJECT CREPE DELICIOUS 89 LEATHER LANE CENTRAL LONDON EC1N 7TS

PROPOSED **BASEMENT FLOOR FINISHES** 10.2 SCALE 1:50@A1

Crêpe Delicious