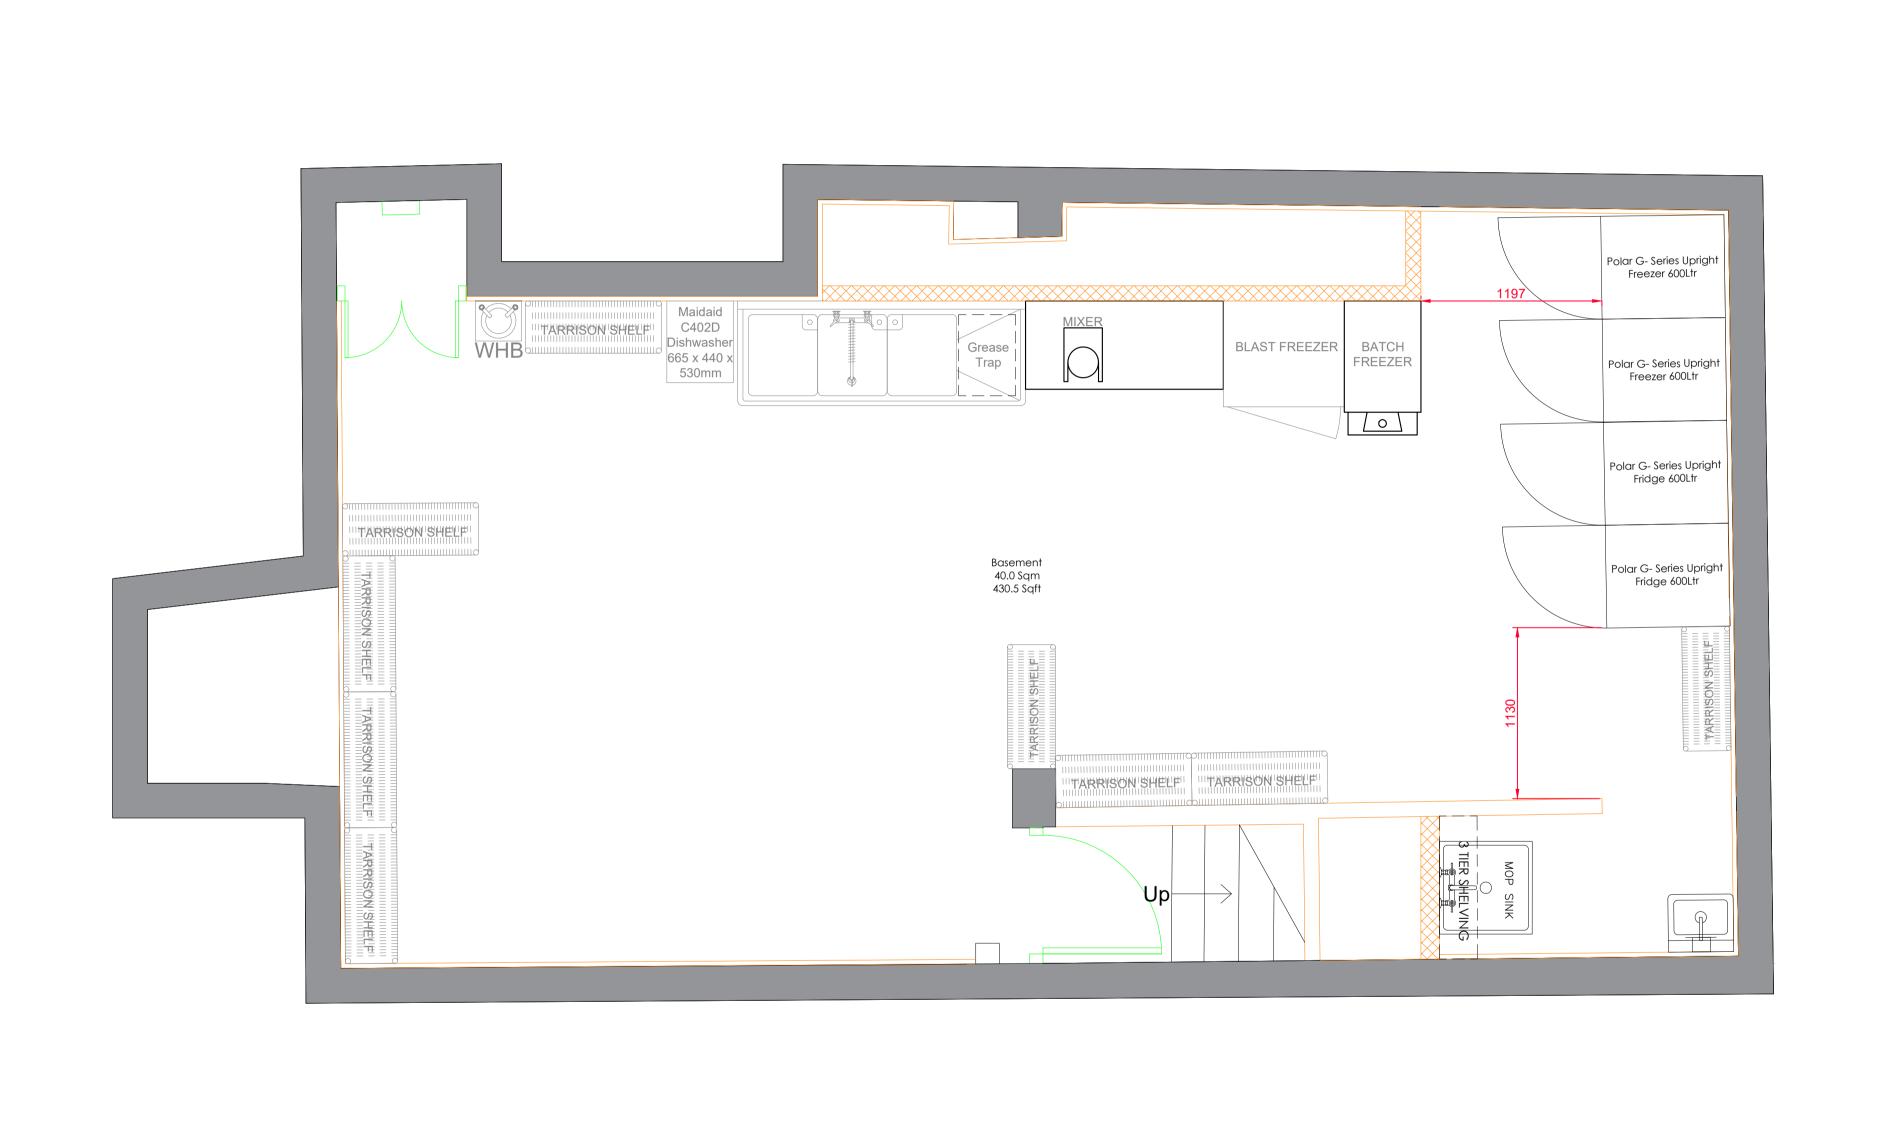

TOTAL SEAT COUNT - 20

Proposed Basement Floor

NEW PARTITION WALLS

SCALE BAR 1:25

1m

3m

SOLID WALLS

Scale 1:25 @ A1