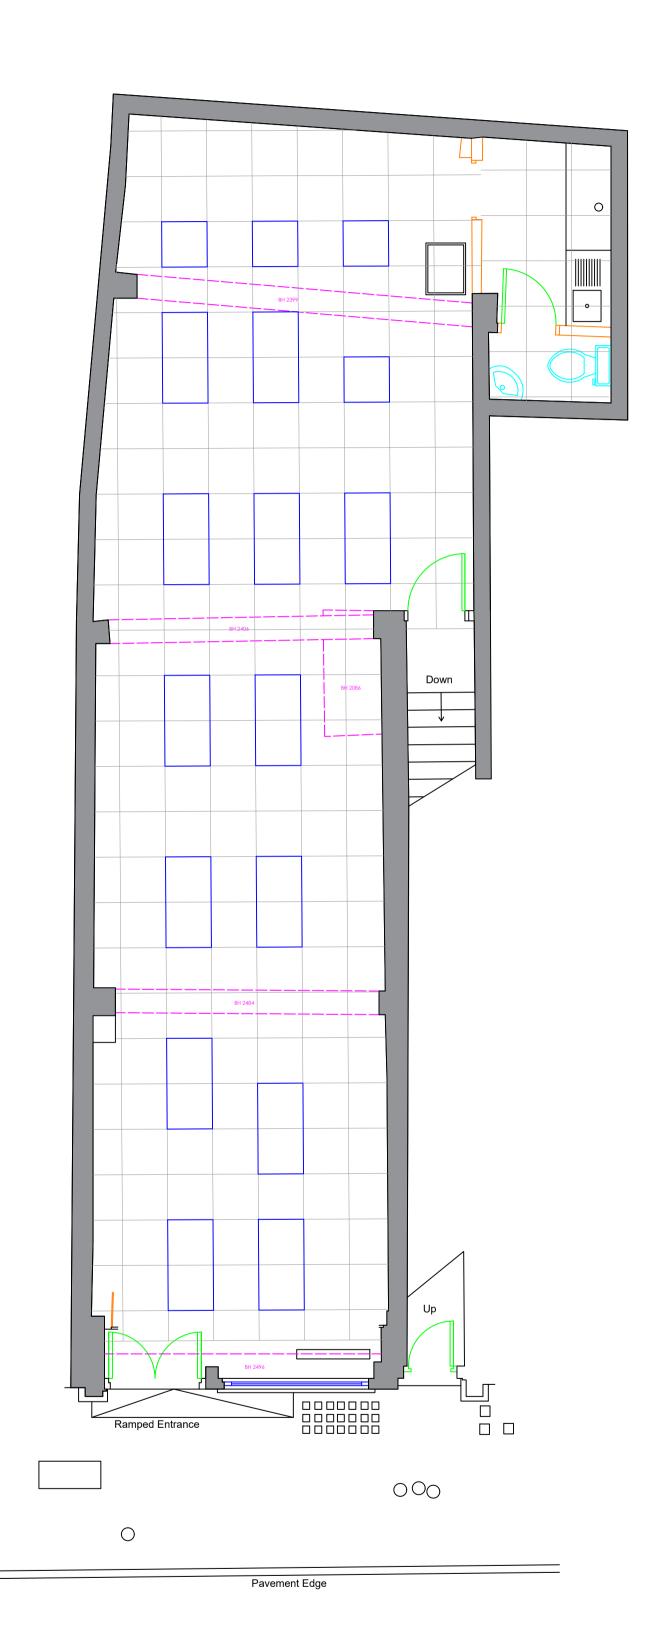

## **PLEASE NOTE:**

- FURTHER INVESTIGATION REQUIRED TO ASCERTAIN TRUE EXTENT OF COLUMNS AS HIGHLIGHTED ON THE PLANS.
- SIGNS OF WATER DAMAGE/ DAMP IN BASEMENT AT LOW LEVEL.
- EXISTING SHOP FRONT DOORS HAVE A STEPPED THRESHOLD.
- VENT LOCATED NEAR THE SHOP FRONT BETWEEN GROUND AND BASEMENT.

DATE NOTES

X 30.03.22 EXISTING LAYOUTS PRODUCED

PROJECT CREPE DELICIOUS
ADDRESS

89 LEATHER LANE CENTRAL LONDON EC1N 7TS

> EXISTING STORE PLAN

DATE 30.03.22 DRAWN BY PK CHECKED BY PK

CLIENT

Crêpe