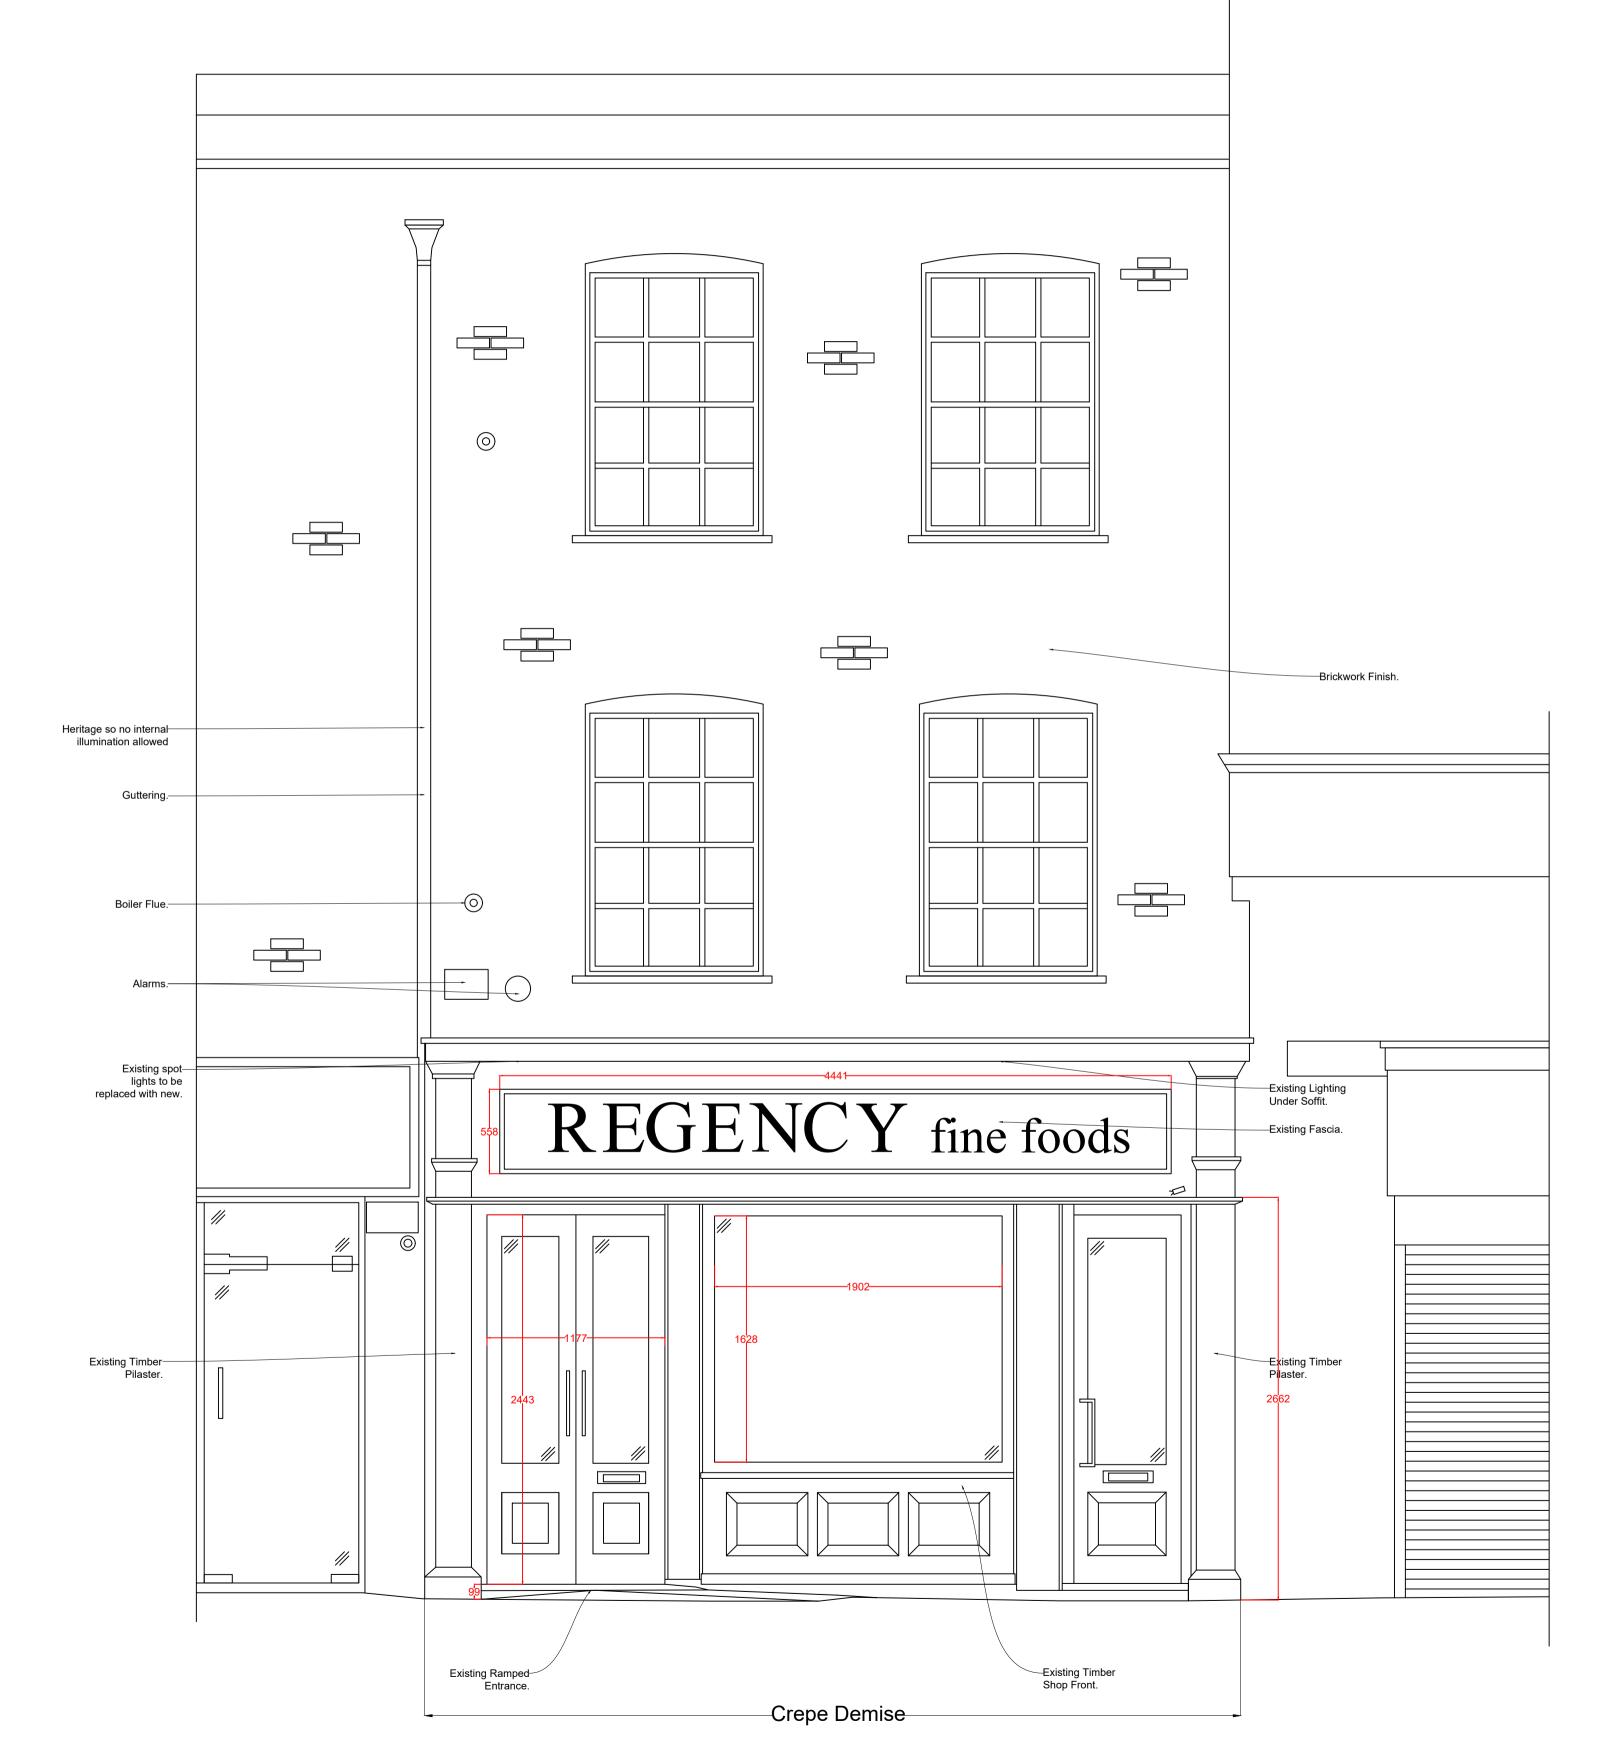

## **PLEASE NOTE:**

- FURTHER INVESTIGATION REQUIRED TO ASCERTAIN TRUE EXTENT OF COLUMNS AS HIGHLIGHTED ON THE PLANS.
- SIGNS OF WATER DAMAGE/ DAMP IN BASEMENT AT LOW LEVEL.
- EXISTING SHOP FRONT DOORS HAVE A STEPPED THRESHOLD.
- VENT LOCATED NEAR THE SHOP FRONT BETWEEN GROUND AND BASEMENT.
- UNIT IS LOCATED WITHIN A HERITAGE AREA.

PROJECT CREPE DELICIOUS

ADDRESS

89 LEATHER LANE
CENTRAL LONDON
EC1N 7TS

EXISTING
ELEVATION

2.0 | SCALE | 1:25@A1 |

DATE | 30.03.22 | PK | CHECKED BY PK |

Crêpe | Delicious |

DRAWN BY