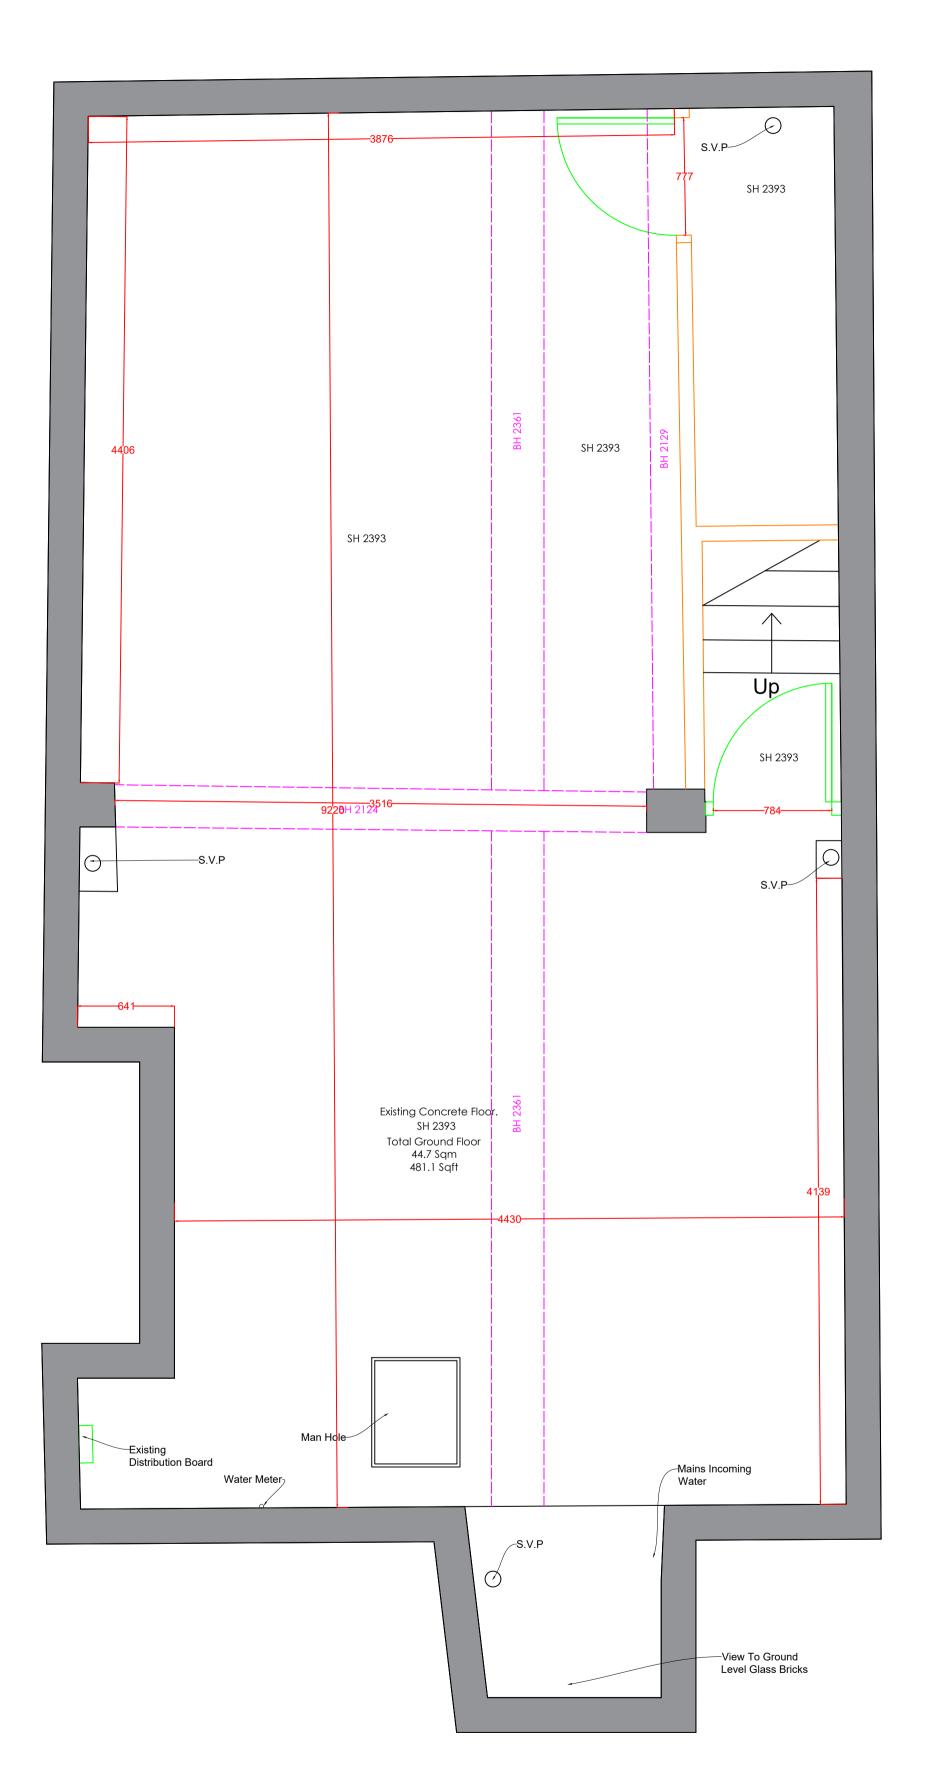

## **PLEASE NOTE:**

- FURTHER INVESTIGATION REQUIRED TO ASCERTAIN TRUE EXTENT OF COLUMNS AS HIGHLIGHTED ON THE PLANS.
- SIGNS OF WATER DAMAGE/ DAMP IN BASEMENT AT LOW LEVEL.
- EXISTING SHOP FRONT DOORS HAVE A STEPPED THRESHOLD.
- VENT LOCATED NEAR THE SHOP FRONT BETWEEN GROUND AND BASEMENT.

PROJECT CREPE DELICIOUS

ADDRESS

89 LEATHER LANE
CENTRAL LONDON
EC1N 7TS

EXISTING STORE PLAN

DRAWN BY