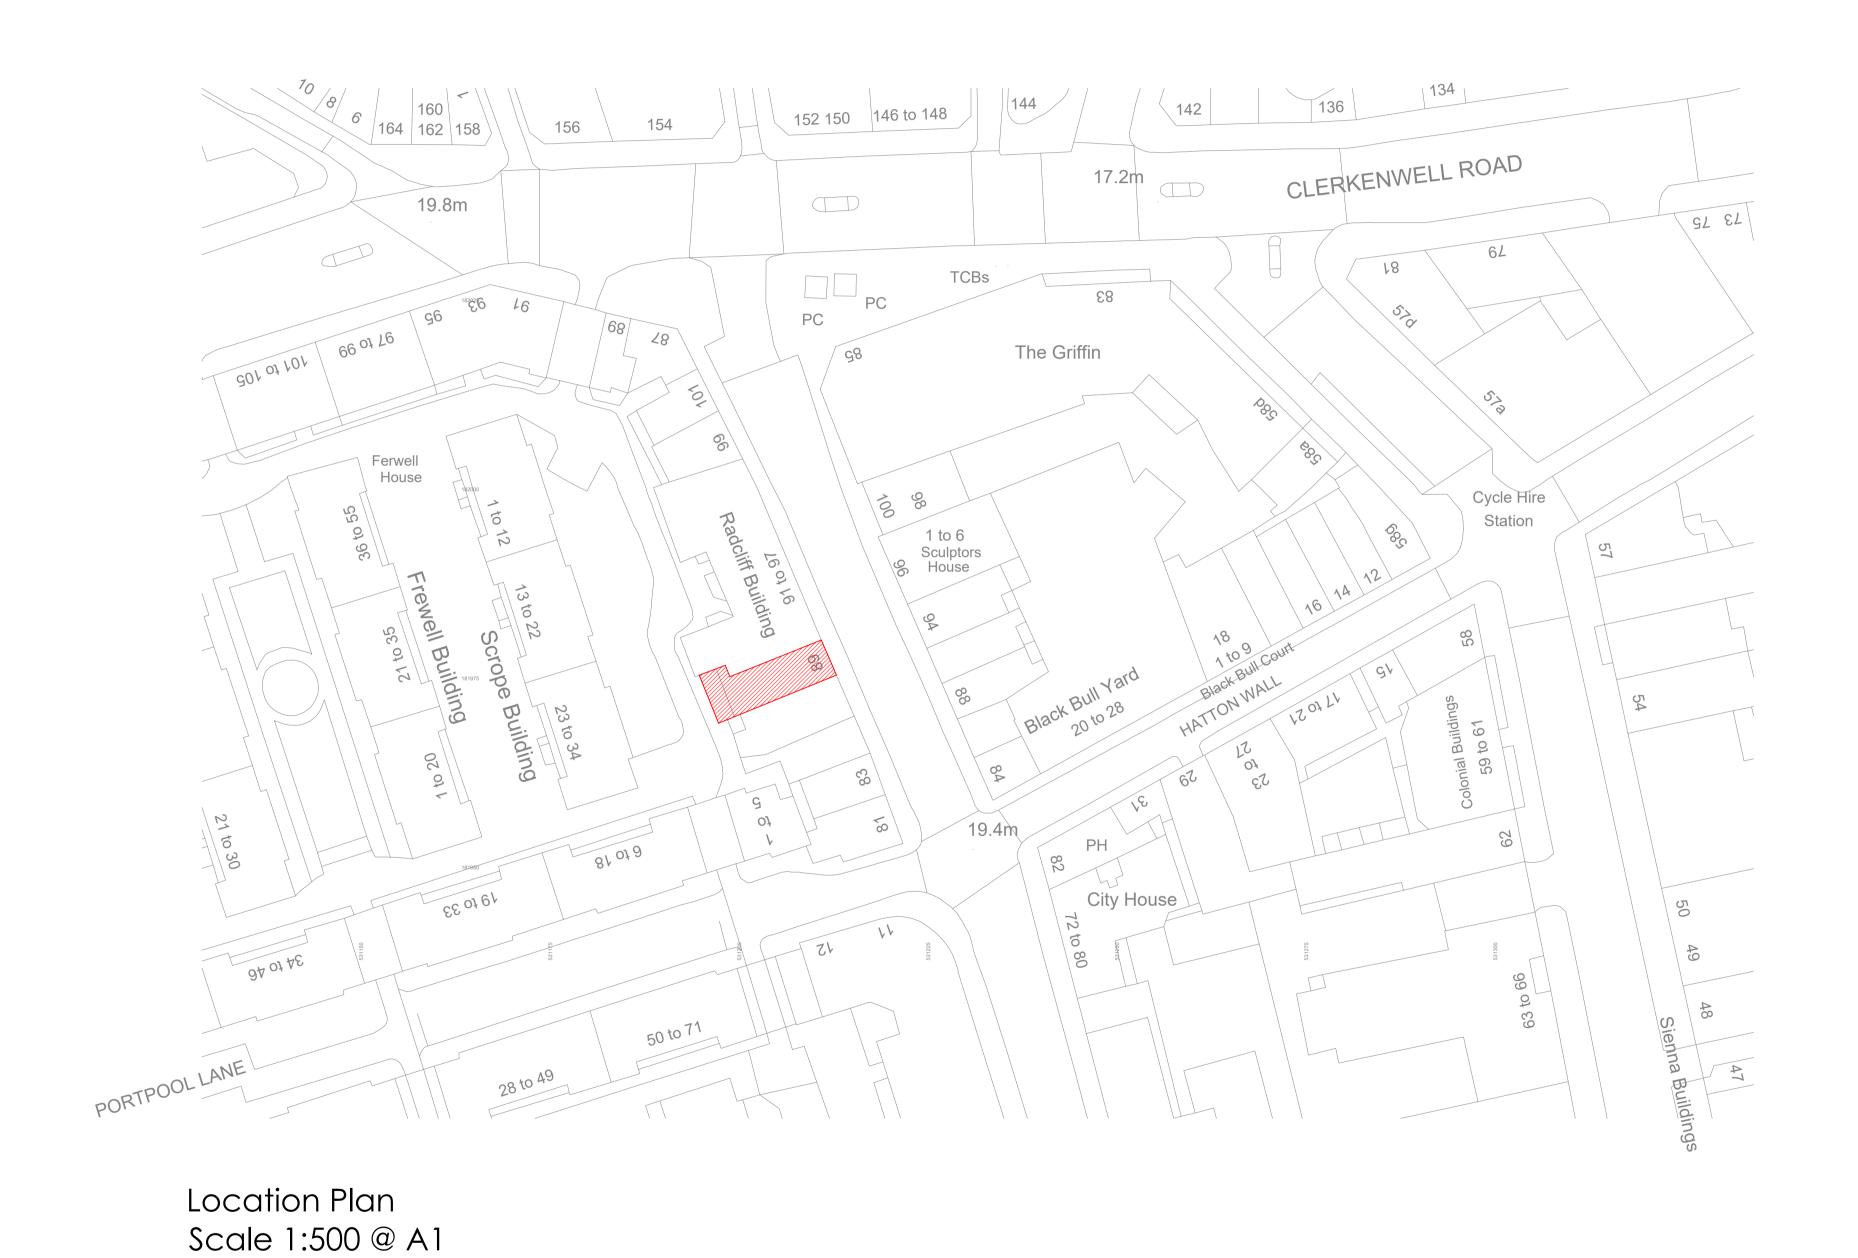

Location Plan Scale 1:1250 @ A1

PROJECT CREPE DELICIOUS

ADDRESS

89 LEATHER LANE
CENTRAL LONDON
EC1N 7TS

GENERAL NOTES

1. ALL WORKS WITHIN THIS DOCUMENT TO BE INSTALLED/CARRIED OUT IN COMPLIANCE WITH THE LATEST BUILDING REGULATIONS AND BRITISH STANDARDS.