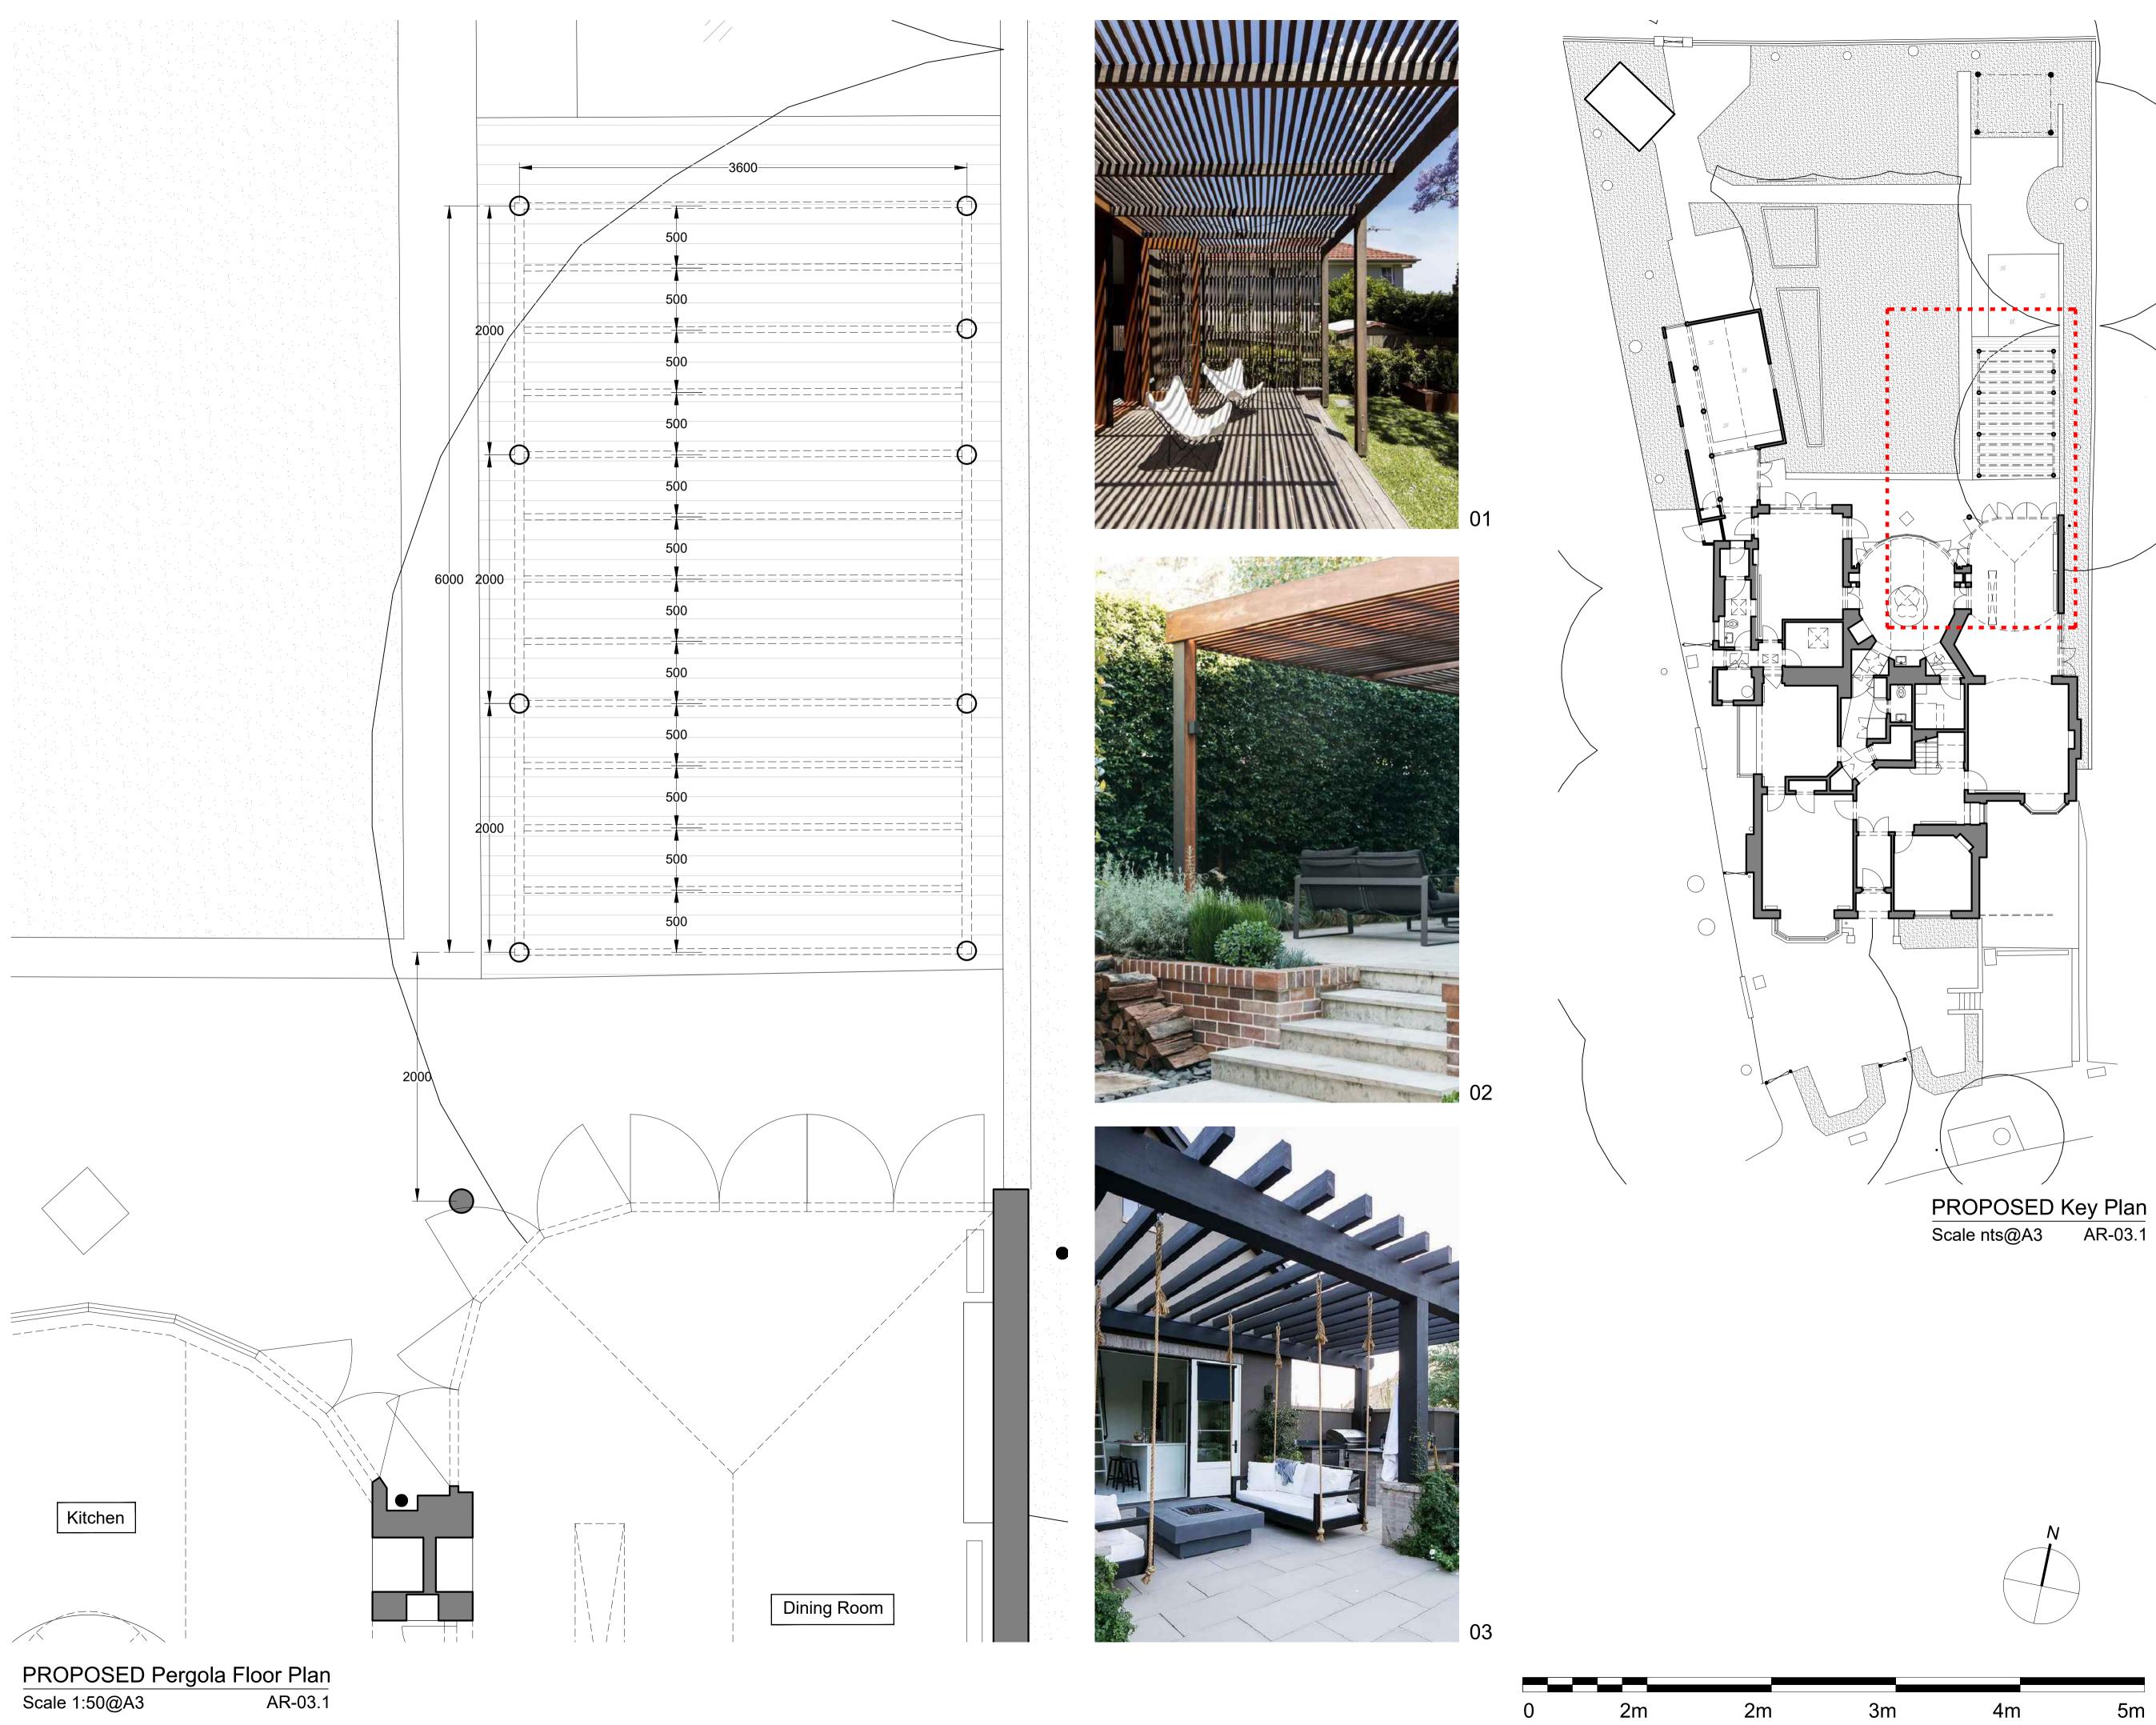

## PROPOSED

Pergola Design Site and Floor Plan

| scale at A1 | scale at A3 | date     |
|-------------|-------------|----------|
|             | 1:50        | 05.05.22 |
|             |             |          |
| job no.     | drawing     | rev.     |
| 2152        | AR-03.1     | 01       |