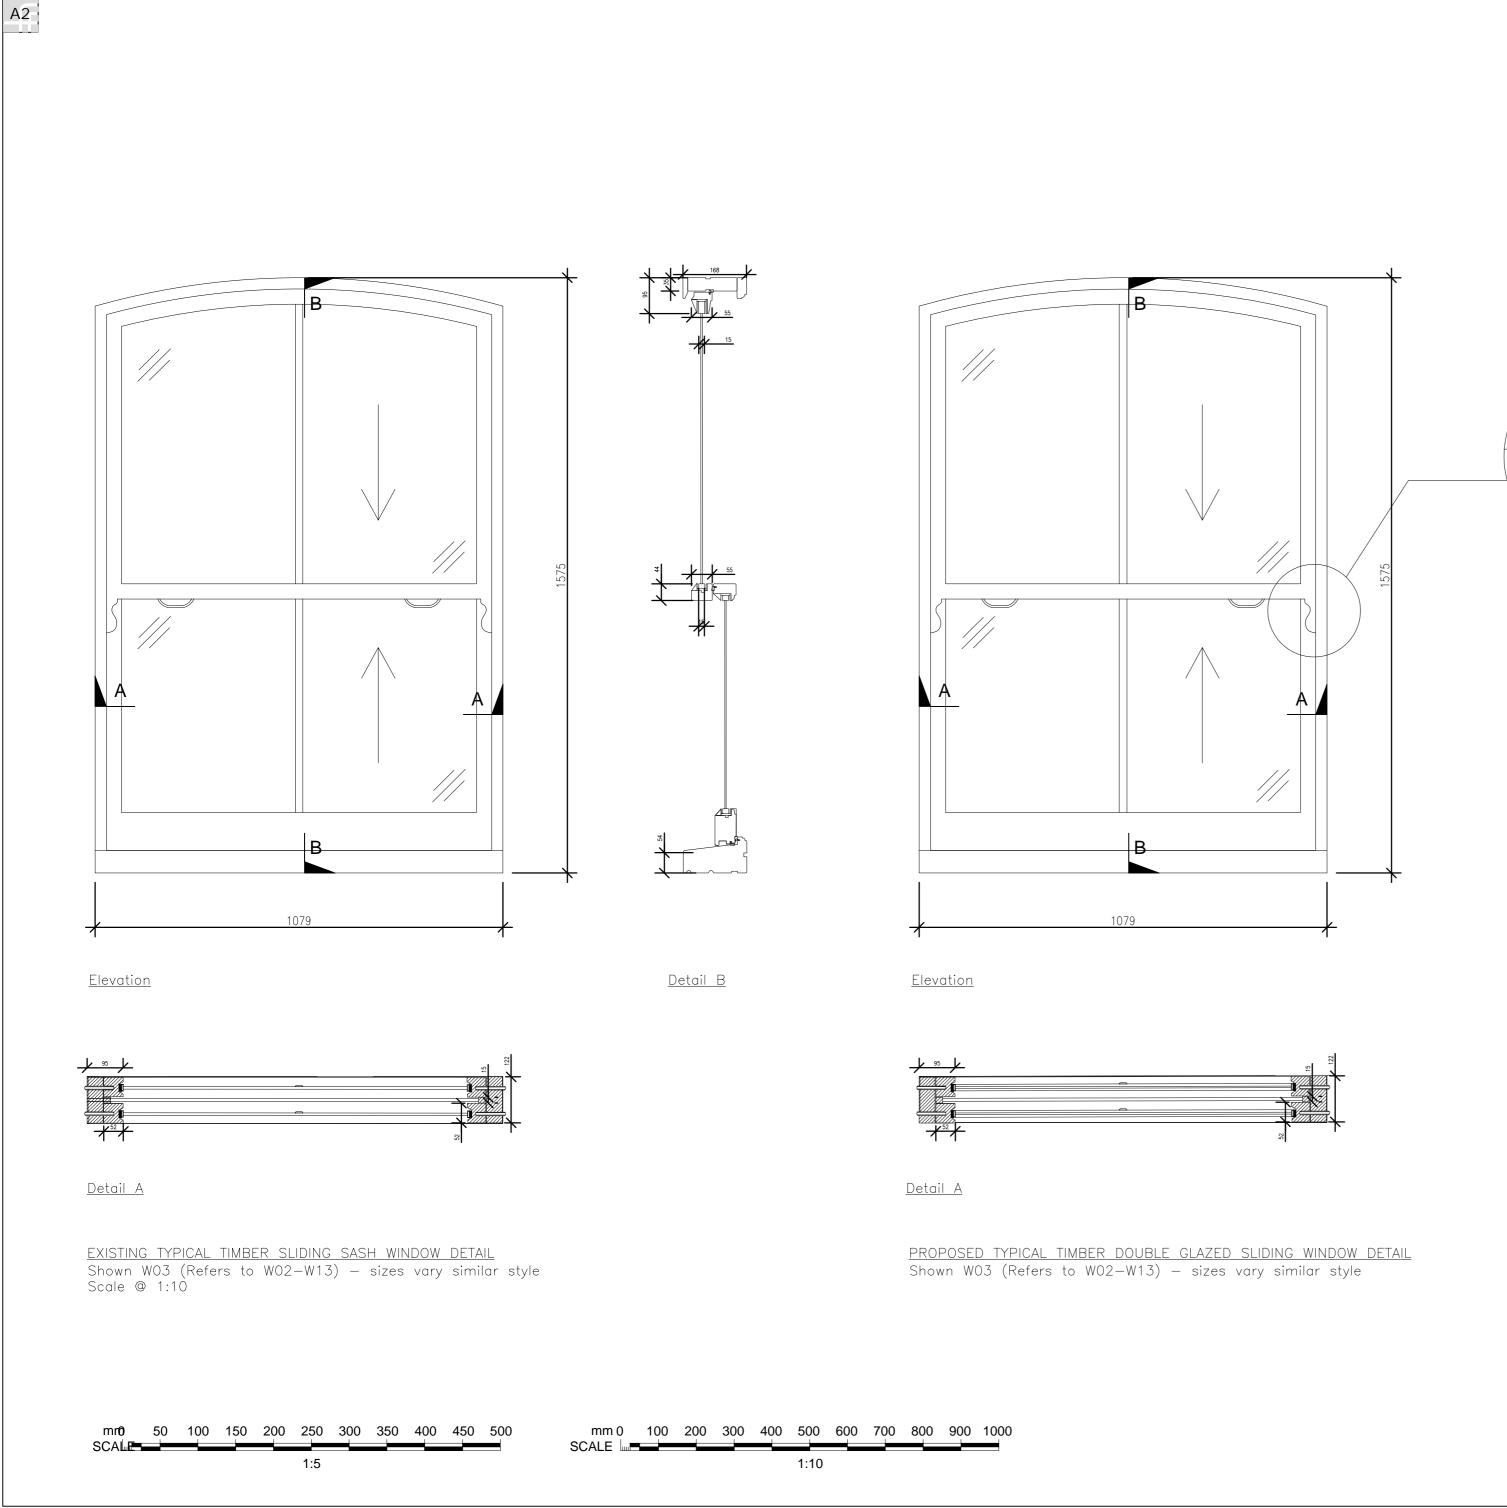

 P01
 18.04.22
 SEJ
 BG
 JM
 Planning Issue

 Rev
 Date
 By
 Chk
 Apr
 Comment

<u>Detail B</u>

| <sup>b</sup> <sub>o</sub> FRANKHAM                                                                                                                                                                                                                             |                      |                                      |                                                                                               |
|----------------------------------------------------------------------------------------------------------------------------------------------------------------------------------------------------------------------------------------------------------------|----------------------|--------------------------------------|-----------------------------------------------------------------------------------------------|
| Image: Horizon of the system     Image: Horizon of the system       Image: Horizon of the system     Frankham Consultancy Group Limited       Image: Horizon of the system     E: enquire@frankham.com       Image: Horizon of the system     www.frankham.com |                      |                                      |                                                                                               |
| SIDCUP OFFICE<br>Irene Hou:<br>Five Arches Business Pa<br>Maidstone Roa<br>Sidcup, Kent DA14 5/<br>T: 020 8309 77                                                                                                                                              | se<br>rk<br>ad<br>AE | New<br>2<br>C                        | Citibase Oxford<br>Barclay House<br>34 Botley Road<br>Ixford OX2 0HP<br>01865 322500          |
| LONDON OFFICE<br>First Flo<br>Bridge Hou:<br>181 Queen Victoria Stre<br>London EC4V 4E<br>T: 020 7651 070                                                                                                                                                      | or Kinet<br>EG       | ngs Court E<br>London Ro<br>Hertford | CE<br>7, Second Floor<br>Jusiness Centre<br>bad, Stevenage<br>Ishire SG1 2NG<br>020 3714 7063 |
| Client:                                                                                                                                                                                                                                                        |                      |                                      |                                                                                               |
| AD Group                                                                                                                                                                                                                                                       |                      |                                      |                                                                                               |
| AB Group                                                                                                                                                                                                                                                       |                      |                                      |                                                                                               |
|                                                                                                                                                                                                                                                                |                      |                                      |                                                                                               |
| Project Title:<br>2 Shoot-up Hill,<br>Camden, NW2 3QN<br>Windows and Side Door<br>Replacement Works                                                                                                                                                            |                      |                                      |                                                                                               |
| Drawing Title:                                                                                                                                                                                                                                                 |                      |                                      |                                                                                               |
| Existing and Proposed Window Details 1 Status: PLANNING ISSUE                                                                                                                                                                                                  |                      |                                      |                                                                                               |
| PLANNI                                                                                                                                                                                                                                                         | NG I                 | 5501                                 | <u> </u>                                                                                      |
| Drawn By: Designed B<br>SEJ SEJ                                                                                                                                                                                                                                | - I                  | cked By:<br>BG                       | Approved By:<br>JM                                                                            |
| Original Issue Date:<br>18/04/2022                                                                                                                                                                                                                             |                      | Scale @ A2:<br>1:10                  |                                                                                               |
|                                                                                                                                                                                                                                                                | iginator<br>FCG      | Zone<br>MB                           | Level<br>EL                                                                                   |
|                                                                                                                                                                                                                                                                | umber<br>2400        | Suitabili<br>S4                      | ty Revision<br>P01                                                                            |