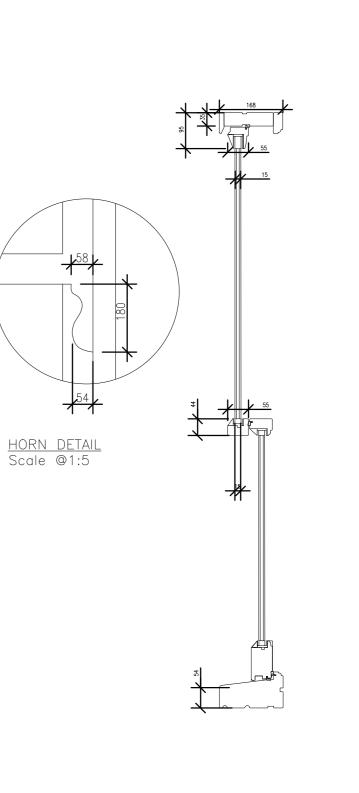

 P01
 18.04.22
 SEJ
 BG
 JM
 Planning Issue

 Rev
 Date
 By
 Chk
 Apr
 Comment

<u>Detail B</u>

| <sup>b</sup> <sub>o</sub> FRANKHAM                                                                                                                                                                                                                             |                      |                                      |                                                                                               |
|----------------------------------------------------------------------------------------------------------------------------------------------------------------------------------------------------------------------------------------------------------------|----------------------|--------------------------------------|-----------------------------------------------------------------------------------------------|
| Image: Horizon of the system     Image: Horizon of the system       Image: Horizon of the system     Frankham Consultancy Group Limited       Image: Horizon of the system     E: enquire@frankham.com       Image: Horizon of the system     www.frankham.com |                      |                                      |                                                                                               |
| SIDCUP OFFICE<br>Irene Hou:<br>Five Arches Business Pa<br>Maidstone Roa<br>Sidcup, Kent DA14 5/<br>T: 020 8309 77                                                                                                                                              | se<br>rk<br>ad<br>AE | New<br>2<br>C                        | Citibase Oxford<br>Barclay House<br>34 Botley Road<br>Ixford OX2 0HP<br>01865 322500          |
| LONDON OFFICE<br>First Flo<br>Bridge Hou:<br>181 Queen Victoria Stre<br>London EC4V 4E<br>T: 020 7651 070                                                                                                                                                      | or Kinet<br>EG       | ngs Court E<br>London Ro<br>Hertford | CE<br>7, Second Floor<br>Jusiness Centre<br>bad, Stevenage<br>Ishire SG1 2NG<br>020 3714 7063 |
| Client:                                                                                                                                                                                                                                                        |                      |                                      |                                                                                               |
| AD Group                                                                                                                                                                                                                                                       |                      |                                      |                                                                                               |
| AB Group                                                                                                                                                                                                                                                       |                      |                                      |                                                                                               |
|                                                                                                                                                                                                                                                                |                      |                                      |                                                                                               |
| Project Title:<br>2 Shoot-up Hill,<br>Camden, NW2 3QN<br>Windows and Side Door<br>Replacement Works                                                                                                                                                            |                      |                                      |                                                                                               |
| Drawing Title:                                                                                                                                                                                                                                                 |                      |                                      |                                                                                               |
| Existing and Proposed Window Details 1 Status: PLANNING ISSUE                                                                                                                                                                                                  |                      |                                      |                                                                                               |
| PLANNI                                                                                                                                                                                                                                                         | NG I                 | 5501                                 | <u> </u>                                                                                      |
| Drawn By: Designed B<br>SEJ SEJ                                                                                                                                                                                                                                | - I                  | cked By:<br>BG                       | Approved By:<br>JM                                                                            |
| Original Issue Date:<br>18/04/2022                                                                                                                                                                                                                             |                      | Scale @ A2:<br>1:10                  |                                                                                               |
|                                                                                                                                                                                                                                                                | iginator<br>FCG      | Zone<br>MB                           | Level<br>EL                                                                                   |
|                                                                                                                                                                                                                                                                | umber<br>2400        | Suitabili<br>S4                      | ty Revision<br>P01                                                                            |