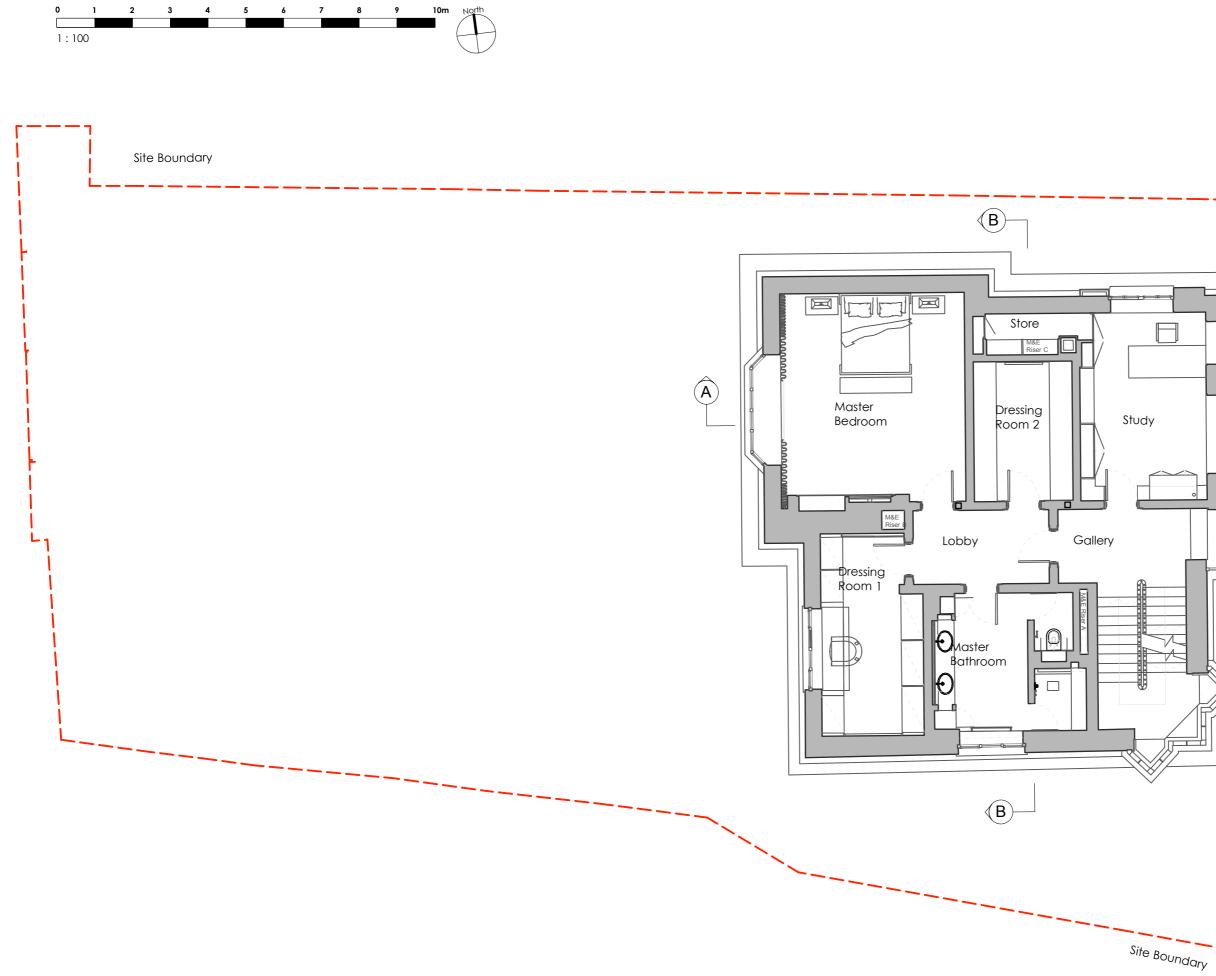

#### project:

1 Frognal Gardens, Hampstead, NW3 6UY

drawing: Existing First Floor Plan

drawing number: 331 PL 409

drawing scale: 1:100 @ A3 date: **19 01 2022** drawn by: **AB** 