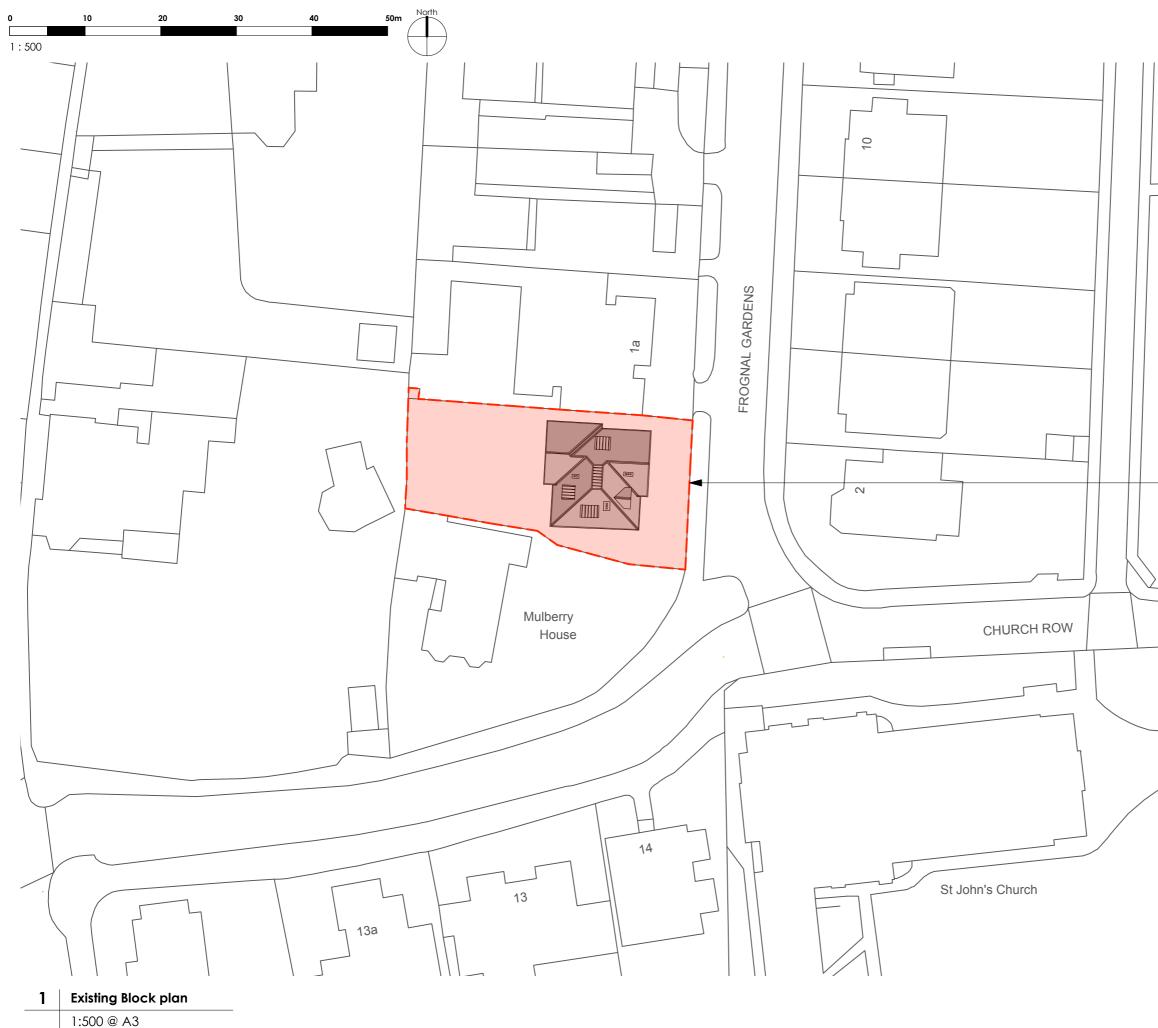

This drawing is the copyright of Hoban Design Ltd. Do not scale off this drawing. Report any discrepencies to the architect. All dimensions are in millimetres unless shown otherwise.

-Existing site boundary at 1 Frognal Gardens

client: Mr and Mrs Lewis

project: 1 Frognal Gardens, Hampstead, NW3 6UY

drawing: Existing Block Plan

drawing number: 331 PL 202

rev.

drawing scale: 1:500 @ A3 date: **19 01 2022** drawn by: **AB** 