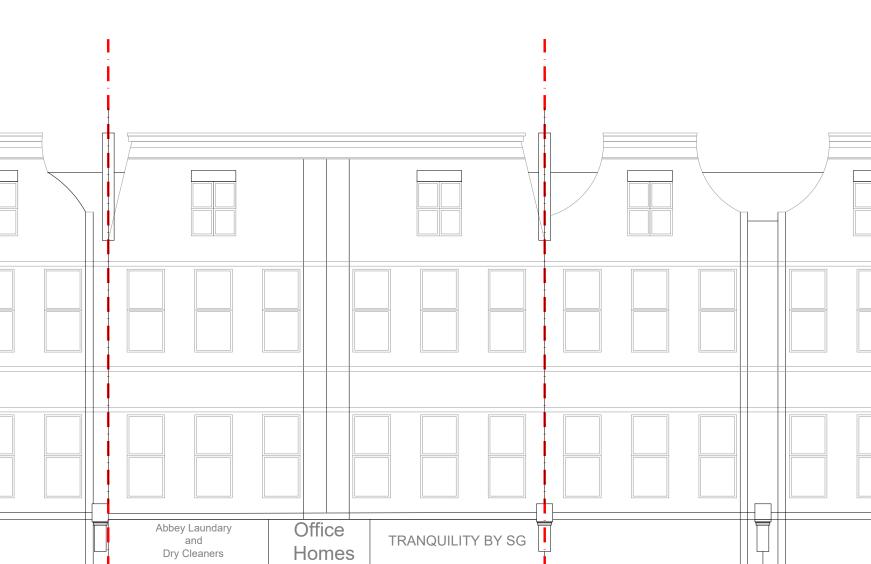

1 Front Elevation 1:100

| General Notes:                                                                                                                                                                                                                              | 3. Setting-out is based on outline survey only. All                                                           |                                |            |      |       |                          |          |     |                                    |             |
|---------------------------------------------------------------------------------------------------------------------------------------------------------------------------------------------------------------------------------------------|---------------------------------------------------------------------------------------------------------------|--------------------------------|------------|------|-------|--------------------------|----------|-----|------------------------------------|-------------|
| 1. Copyright of this drawing remains the sole property of                                                                                                                                                                                   | dimensions to be checked on site prior to construction/ordering.                                              | - J                            |            |      |       | Existing Front Elevation |          |     |                                    |             |
| Cooley Architects unless otherwise assigned in writing.<br>2. Do not scale from this drawing, figured dimensions<br>are to be worked in all cases with any discrepancies<br>reported to the Architect prior to commencement of any<br>work. |                                                                                                               | PROJECT                        |            |      |       |                          |          |     |                                    |             |
|                                                                                                                                                                                                                                             | 4. All dimensions are in millimeters unless otherwise                                                         | Family Club Facade Design      |            |      | ian   |                          |          |     | JC                                 | New Drawing |
|                                                                                                                                                                                                                                             |                                                                                                               |                                |            |      |       |                          |          |     | BY                                 | DESCRIPTION |
|                                                                                                                                                                                                                                             | 5. All drawings to be read in colour                                                                          | 194-196 Finchley Road, NW3 6BX |            |      |       |                          |          |     |                                    |             |
|                                                                                                                                                                                                                                             |                                                                                                               |                                |            |      |       |                          |          | DRA | DRAWING No                         |             |
|                                                                                                                                                                                                                                             | <ol><li>This drawing is to be read in conjunction with all<br/>relevant drawings and specification.</li></ol> | DRAWN BY                       | CHECKED BY | SIZE | SCALE | DATE                     | STATUS   | 123 | 1232 - CYA - AA - ZZ- DR - A- 0000 |             |
|                                                                                                                                                                                                                                             |                                                                                                               | JC                             | DD         | A3   | 1:100 | June 22                  | Planning | 120 |                                    |             |