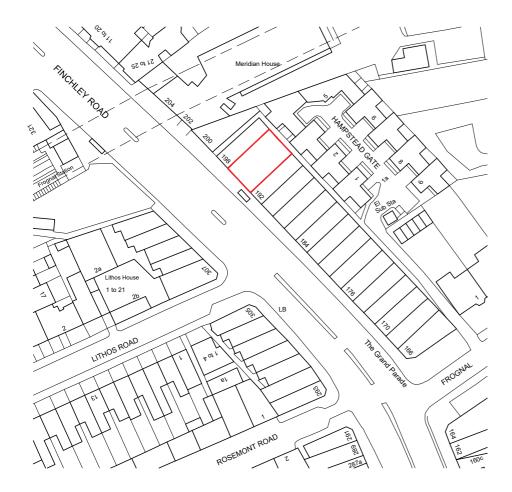

## Site Location Plan 1:1250

### Family Club Facade Design

194-196 Finchley Road, NW3 6BX

DRAWING TITLE

#### Site Location Plan

| 1:1250 A4 Plani    | ning |
|--------------------|------|
| SCALE SIZE STATE   | JS   |
| JC June 22 RC      |      |
| DRAWN BY DATE CHEC | KED  |

1232 - CYA - AA - XX- DR -A- 00001