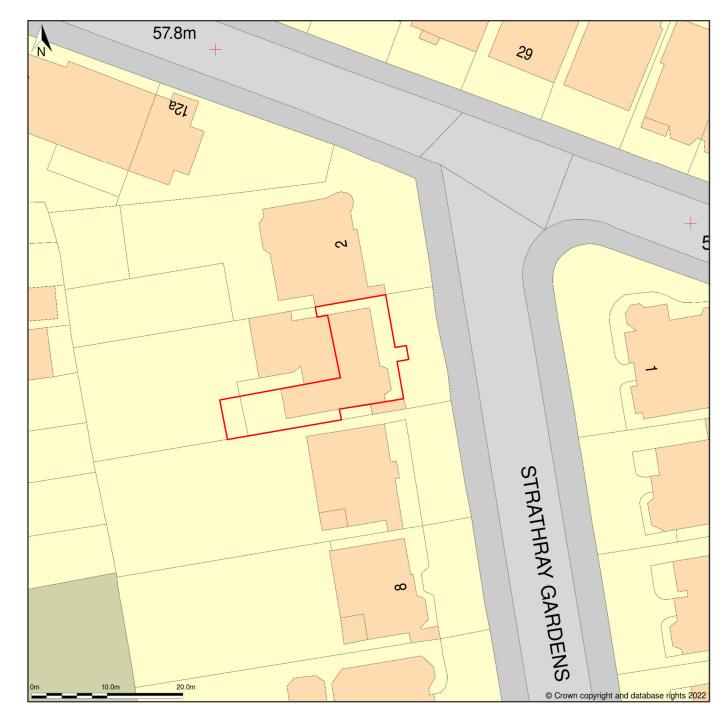

## 4, Strathray Gardens, London, Camden, NW3 4NY

Block Plan shows area bounded by: 526945.57, 184528.23 527035.57, 184618.23 (at a scale of 1:500), OSGridRef: TQ26998457. The representation of a road, track or path is no evidence of a right of way. The representation of features as lines is no evidence of a property boundary.

Produced on 3rd Apr 2022 from the Ordnance Survey National Geographic Database and incorporating surveyed revision available at this date. Reproduction in whole or part is prohibited without the prior permission of Ordnance Survey. © Crown copyright 2022. Supplied by https://www.buyaplan.co.uk digital mapping a licensed Ordnance Survey partner (100053143). Unique plan reference: #00721837-1347F4

Ordnance Survey and the OS Symbol are registered trademarks of Ordnance Survey, the national mapping agency of Great Britain. Buy A Plan logo, pdf design and the www.buyaplan.co.uk website are Copyright © Pass Inc Ltd 2022