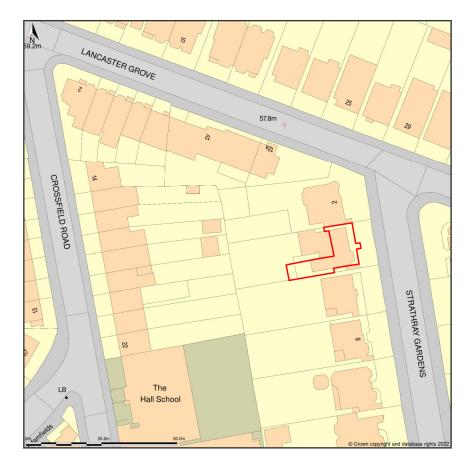

## 4, Strathray Gardens, London, Camden, NW3 4NY

Site Plan shows area bounded by: 526884.12, 184507.43 527025.55, 184648.85 (at a scale of 1:1250), OSGridRef: TQ26958457. The representation of a road, track or path is no evidence of a right of way. The representation of features as lines is no evidence of a property boundary.

Produced on 3rd Apr 2022 from the Ordnance Survey National Geographic Database and incorporating surveyed revision available at this date. Reproduction in whole or part is prohibited without the prior permission of Ordnance Survey. © Crown copyright 2022. Supplied by https://www.buyaplan.co.uk digital mapping a licensed Ordnance Survey partner (100053143). Unique plan reference: #00721835-CDF0F3

Ordnance Survey and the OS Symbol are registered trademarks of Ordnance Survey, the national mapping agency of Great Britain. Buy A Plan logo, pdf design and the www.buyaplan.co.uk website are Copyright @ Pass Inc Ltd 2022