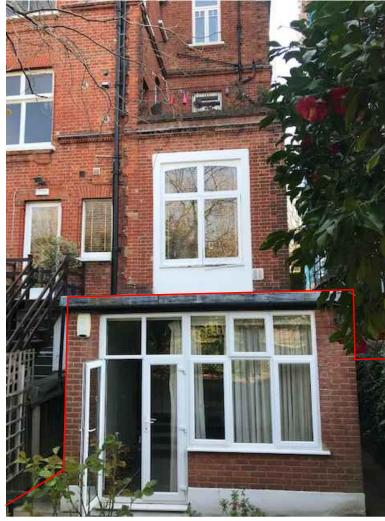

**Existing Rear Extension** 

View towards existing neighbouring extension

Existing Rear Elevation

View from the front side elevation

KM ARCHITECTURE telephone + 44 (0)7533993131 kristijanmitrovski@gmail.com

#### PLANNING APPLICATION

| NO. DATE                                                                       | ISSUE       |          |  |  |
|--------------------------------------------------------------------------------|-------------|----------|--|--|
| CLIENT<br>Private Client<br>4 Strathray Gardens,<br>London, England<br>NW3 4NY |             |          |  |  |
| PROJECT<br>220212- 4 Strathray Gardens<br>Camden                               |             |          |  |  |
| NW3 4NY<br>DRAWING TITLE                                                       |             |          |  |  |
| Photograp                                                                      | hic Survey  |          |  |  |
|                                                                                |             |          |  |  |
| DATE<br>20/06/2022                                                             | DRAWING NO. | REVISION |  |  |
| SCALE<br>1:100@ A3<br>1:200@ A4<br>JOB REF.<br>220212<br>DRAWN BY              | A000a       | /        |  |  |
| Kristijan Mitrovski                                                            |             |          |  |  |