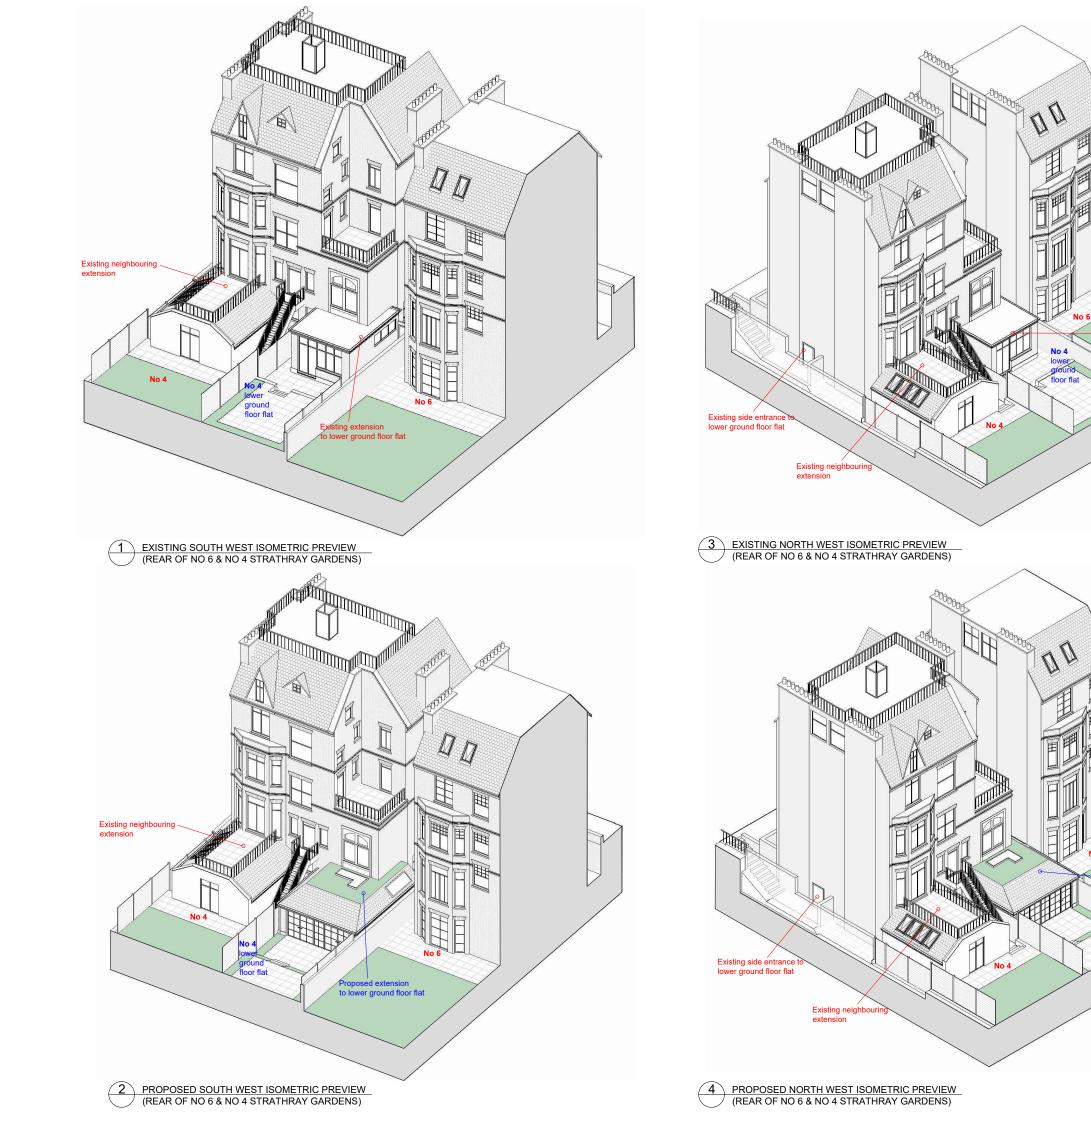

#### PLANNING APPLICATION

|     |      |       | <br> |  |
|-----|------|-------|------|--|
|     |      |       |      |  |
| NO. | DATE | ISSUE |      |  |
|     |      |       |      |  |

CLIENT Private Client 4 Strathray Gardens, London, England NW3 4NY

PROJECT 220212- 4 Strathray Gardens Camden

Camden NW3 4NY

Existing Isometric Previews

DATE DRAWING NO. REVISION 20/06/2022 SCALE n/a A106 / 1028 REF. DRAWN BY Kristijan Mitrovski

KM ARCHITECTURE telephone + 44 (0)7533993131 kristijanmitrovski@gmail.com

#### PLANNING APPLICATION

NO. DATE ISSUE

Private Client 4 Strathray Garder London, England NW3 4NY

220212- 4 Strathray Gardens Camden NW3 4NY

DRAW

Proposed Isometric Previews

| DATE<br>20/06/2022             | DRAWING NO. | REVISION |
|--------------------------------|-------------|----------|
| scale<br>n/a                   | A107        | /        |
| JOB REF.<br>220212<br>DRAWN BY |             |          |
| Kristijan Mitrovski            |             |          |