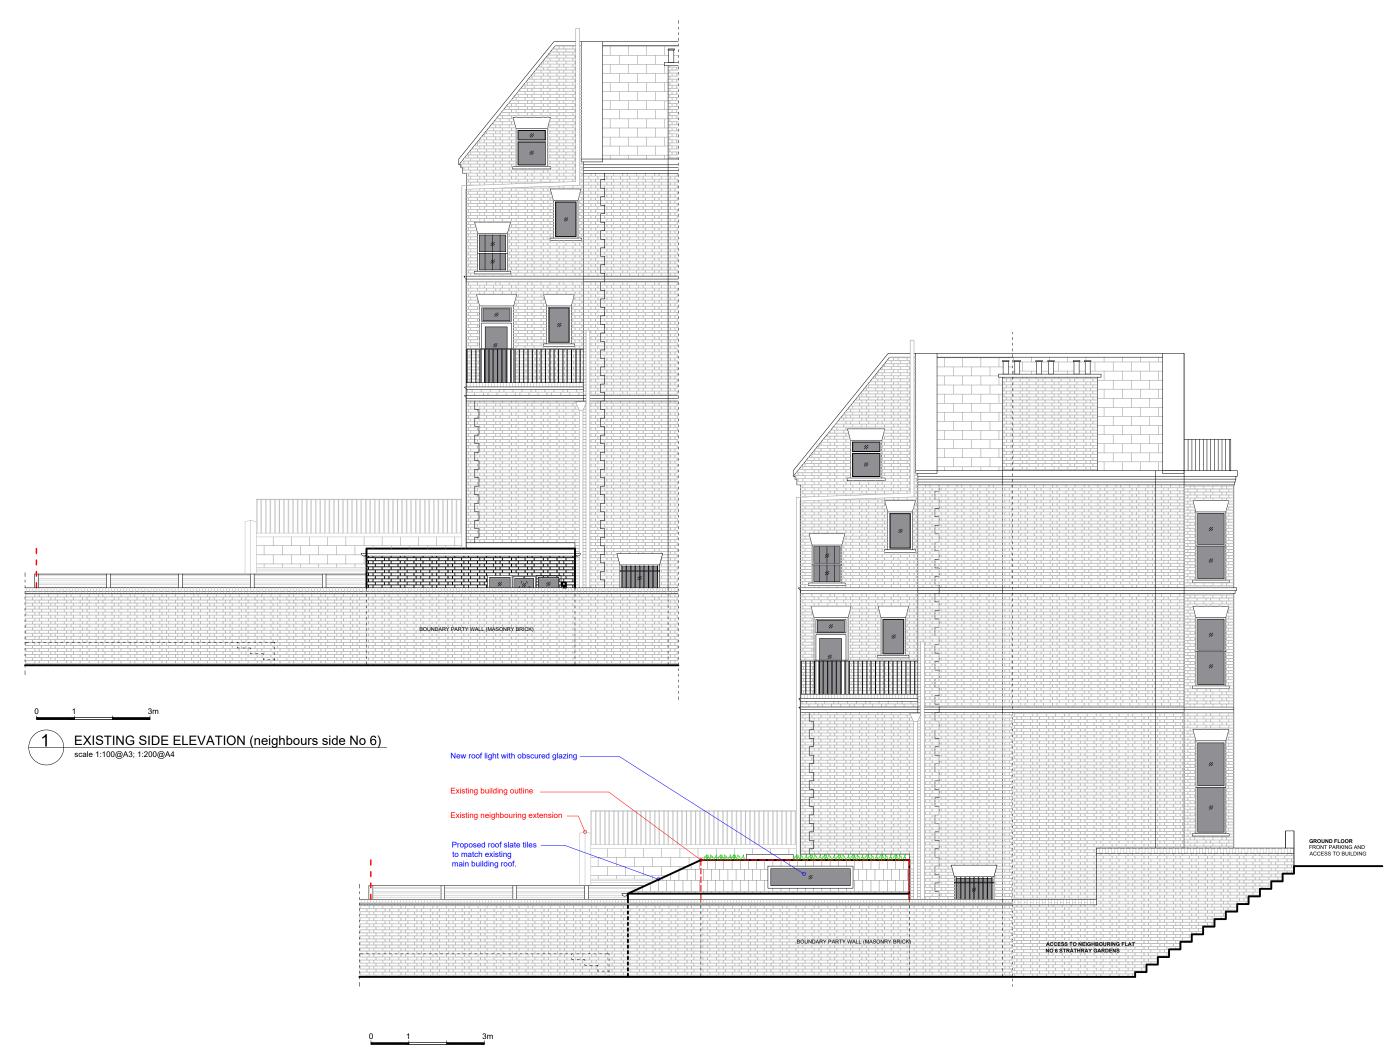

#### - Green Sedum Roof throughout the flat roof

- New Skylights
- New roof light with obscured glazing
- Proposed roof slate tiles to match existing main building roof.
- Lead Flashing
- New Black uPVC guttering
- Existing Brick Boundary Wall

| 2 | PROPOSED SIDE ELEVATION (neighbours side No 6) |
|---|------------------------------------------------|
| ) | scale 1:100@A3: 1:200@A4                       |

KM ARCHITECTURE telephone + 44 (0)7533993131 kristijanmitrovski@gmail.com

#### PLANNING APPLICATION

| NO. DATE                                | ISSUE      |        |          |
|-----------------------------------------|------------|--------|----------|
|                                         |            |        |          |
| CLIENT                                  |            |        |          |
| Private Cli                             | ent        |        |          |
| 4 Strathray Gardens,<br>London, England |            |        |          |
| NW3 4NY                                 |            |        |          |
| PROJECT                                 |            |        |          |
| 220212-4                                | Strathray  | Gard   | ens      |
| Camden                                  | et atmay   | 04.4   | 0.1.0    |
| NW3 4NY                                 |            |        |          |
| DRAWING TITLE                           |            |        |          |
| Existing ar                             | nd Propos  | ed     |          |
|                                         |            |        |          |
| Side Section                            | Jn/Eleval  | 1011 1 |          |
| DATE                                    | DRAWING NO |        | REVISION |
| 20/06/2022<br>SCALE                     |            |        |          |
| 1:100@ A3                               | A105       |        | /        |
| 1:200@ A4                               |            |        | ,        |
| 220212                                  |            |        |          |
| DRAWN BY<br>Kristijan Mitrovski         |            |        |          |
| Kristijan Wittrovski                    |            |        |          |