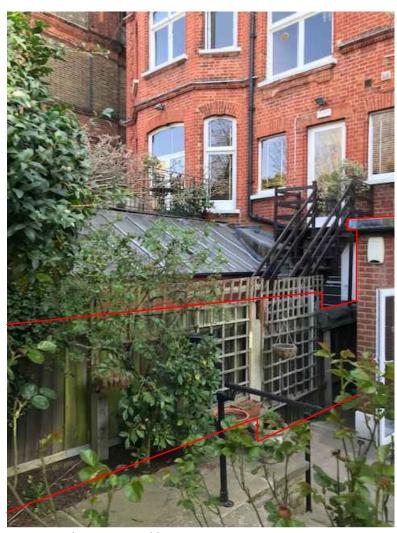

**Existing Rear Extension** 

View towards existing neighbouring extension

Existing Rear Elevation

View from the front side elevation

KM ARCHITECTURE telephone + 44 (0)7533993131 kristijanmitrovski@gmail.com

#### PLANNING APPLICATION

| NO. DATE                                                                       | ISSUE       |          |  |  |
|--------------------------------------------------------------------------------|-------------|----------|--|--|
| CLIENT<br>Private Client<br>4 Strathray Gardens,<br>London, England<br>NW3 4NY |             |          |  |  |
| PROJECT<br>220212- 4 Strathray Gardens<br>Camden                               |             |          |  |  |
| NW3 4NY<br>DRAWING TITLE                                                       |             |          |  |  |
| Photograp                                                                      | hic Survey  |          |  |  |
|                                                                                |             |          |  |  |
| DATE<br>20/06/2022                                                             | DRAWING NO. | REVISION |  |  |
| SCALE<br>1:100@ A3<br>1:200@ A4<br>JOB REF.<br>220212<br>DRAWN BY              | A000a       | /        |  |  |
| Kristijan Mitrovski                                                            |             |          |  |  |