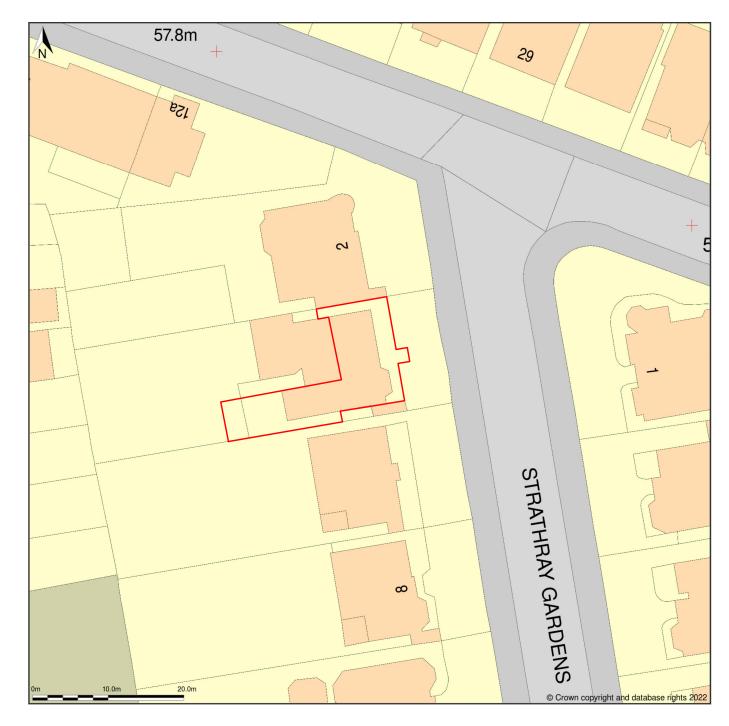

Block Plan shows area bounded by: 526945.57, 184528.23 527035.57, 184618.23 (at a scale of 1:500), OSGridRef: TQ26998457. The representation of a road, track or path is no evidence of a right of way. The representation of features as lines is no evidence of a property boundary.

Produced on 3rd Apr 2022 from the Ordnance Survey National Geographic Database and incorporating surveyed revision available at this date. Reproduction in whole or part is prohibited without the prior permission of Ordnance Survey. © Crown copyright 2022. Supplied by https://www.buyaplan.co.uk digital mapping a licensed Ordnance Survey partner (100053143). Unique plan reference: #00721837-1347F4