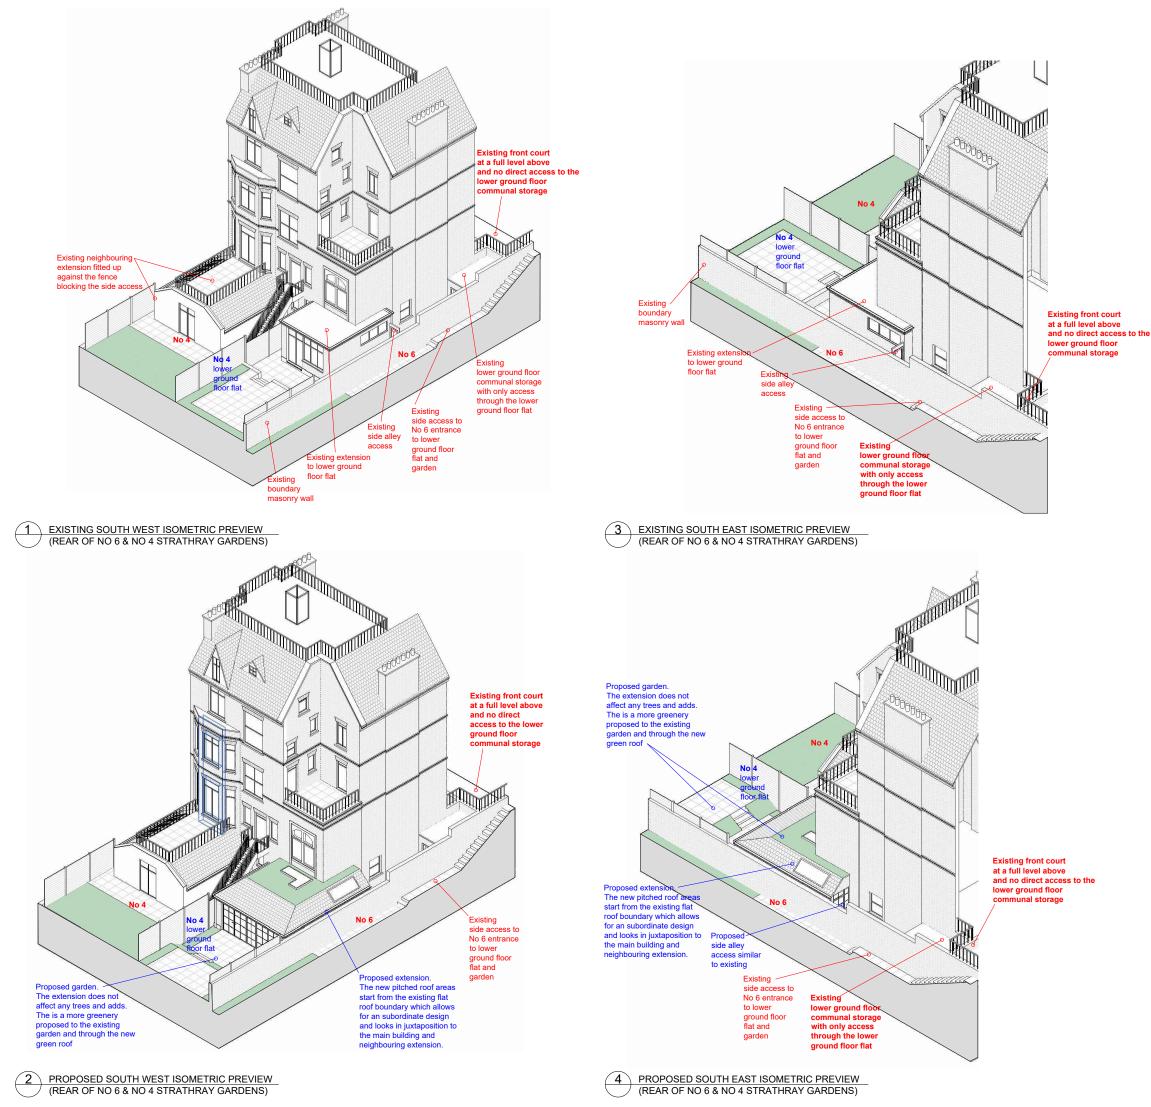

PROJECT 220212- 4 Strathray Gardens Camden

Camden NW3 4NY

Existing Isometric Previews

DATE DRAWING NO. REVISION 20/06/2022 SCALE n/a A106 / 1028 REF. DRAWN BY Kristijan Mitrovski

KM ARCHITECTURE telephone + 44 (0)7533993131 kristijanmitrovski@gmail.com

#### PLANNING APPLICATION

NO. DATE ISSUE

Private Client 4 Strathray Garder London, England NW3 4NY

220212- 4 Strathray Gardens Camden NW3 4NY

DRAW

Proposed Isometric Previews

| DATE<br>20/06/2022             | DRAWING NO. | REVISION |
|--------------------------------|-------------|----------|
| scale<br>n/a                   | A107        | /        |
| JOB REF.<br>220212<br>DRAWN BY |             |          |
| Kristijan Mitrovski            |             |          |