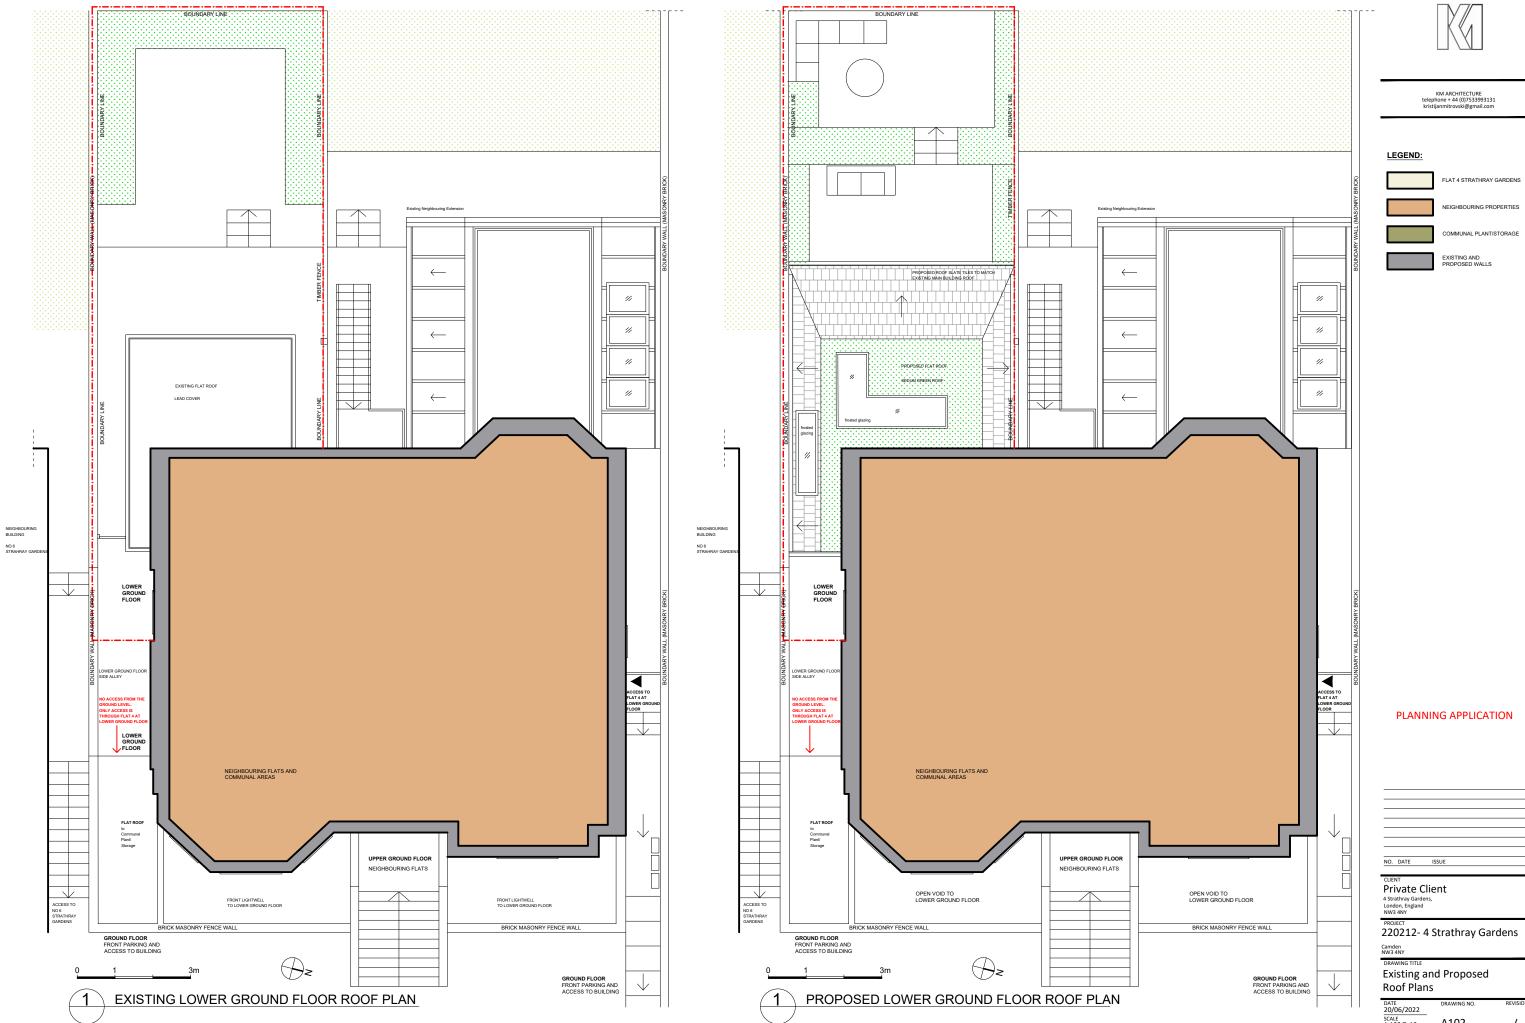

# Roof Plans DATE 20/06/2022 SCALE TABLE AND A CONTRACT AND A CONTRA

0 0.5 1 1.5m

2 EXISTING REAR ELEVATION scale 1:50@A3; 1:100@A4 4 PROPOSED REAR ELEVATION scale 1:50@A3; 1:100@A4

0.5 1 1.5m

0

KM ARCHITECTURE telephone + 44 (0)7533993131 kristijanmitrovski@gmail.com

#### - Green Sedum Roof throughout the flat roof

- New Skylights
- New roof light with obscured glazing
- Proposed roof slate tiles to match existing main building roof.
- Lead Flashing
- New Black uPVC guttering
- Existing Brick Boundary Wall

 x2 New Double Glazed Anthracite Grey 'Crittall Style' terrace doors with fixed window between and a weather threshold throughout

- New Red Brick to match the original period red brick on the main building
- New Render to match existing