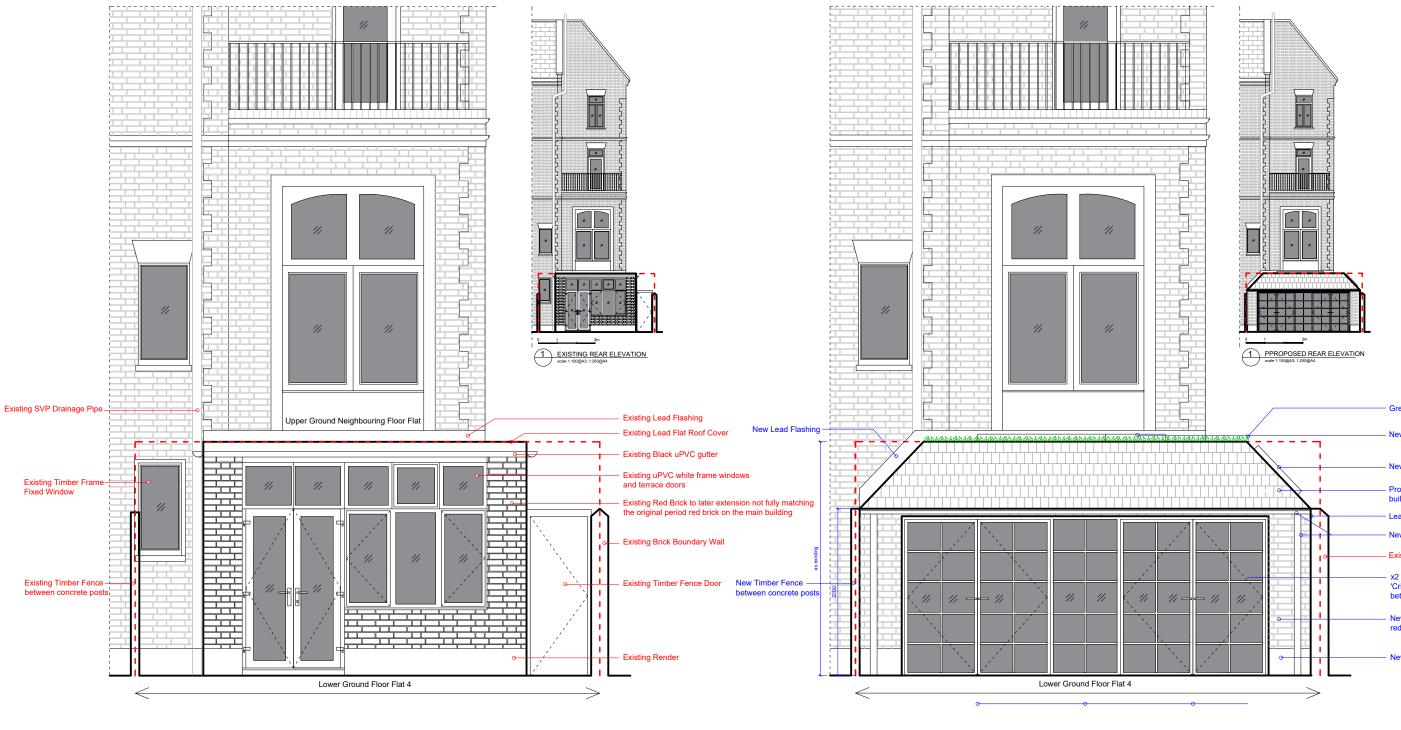

# Roof Plans DATE 20/06/2022 SCALE TABLE AND A CONTRACT AND A CONTRA

0 0.5 1 1.5m

2 EXISTING REAR ELEVATION scale 1:50@A3; 1:100@A4 4 PROPOSED REAR ELEVATION scale 1:50@A3; 1:100@A4

0.5 1 1.5m

0

KM ARCHITECTURE telephone + 44 (0)7533993131 kristijanmitrovski@gmail.com

#### - Green Sedum Roof throughout the flat roof

- New Skylights
- New roof light with obscured glazing
- Proposed roof slate tiles to match existing main building roof.
- Lead Flashing
- New Black uPVC guttering
- Existing Brick Boundary Wall

 x2 New Double Glazed Anthracite Grey 'Crittall Style' terrace doors with fixed window between and a weather threshold throughout

- New Red Brick to match the original period red brick on the main building
- New Render to match existing

#### PLANNING APPLICATION

| NO. DATE                   | ISSUE       |          |
|----------------------------|-------------|----------|
| NO. DATE                   | 1330E       |          |
| CLIENT                     |             |          |
| Private Cli                | ent         |          |
| 4 Strathray Gardens,       |             |          |
| London, England<br>NW3 4NY |             |          |
| PROJECT                    |             |          |
|                            | Ctrathray ( | Cardons  |
| 220212-4                   | Stratiliay  | Jaruens  |
| Camden<br>NW3 4NY          |             |          |
| DRAWING TITLE              |             |          |
| Evisting ar                | nd Propose  | d Rear   |
| 0                          | •           | uncai    |
| Elevations                 |             |          |
| DATE                       | DRAWING NO. | REVISION |
| 20/06/2022                 |             |          |
| SCALE<br>1:100@ A3         | A103        | /        |
| 1:200@ A4                  |             | /        |
| JOB REF.<br>220212         |             |          |
| DRAWN BY                   |             |          |
| Kristijan Mitrovski        |             |          |