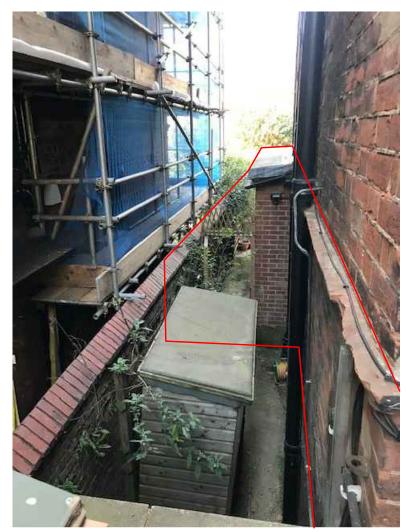

**Existing Rear Extension** 

View towards existing neighbouring extension

Existing Rear Elevation

View from the front side elevation

KM ARCHITECTURE telephone + 44 (0)7533993131 kristijanmitrovski@gmail.com