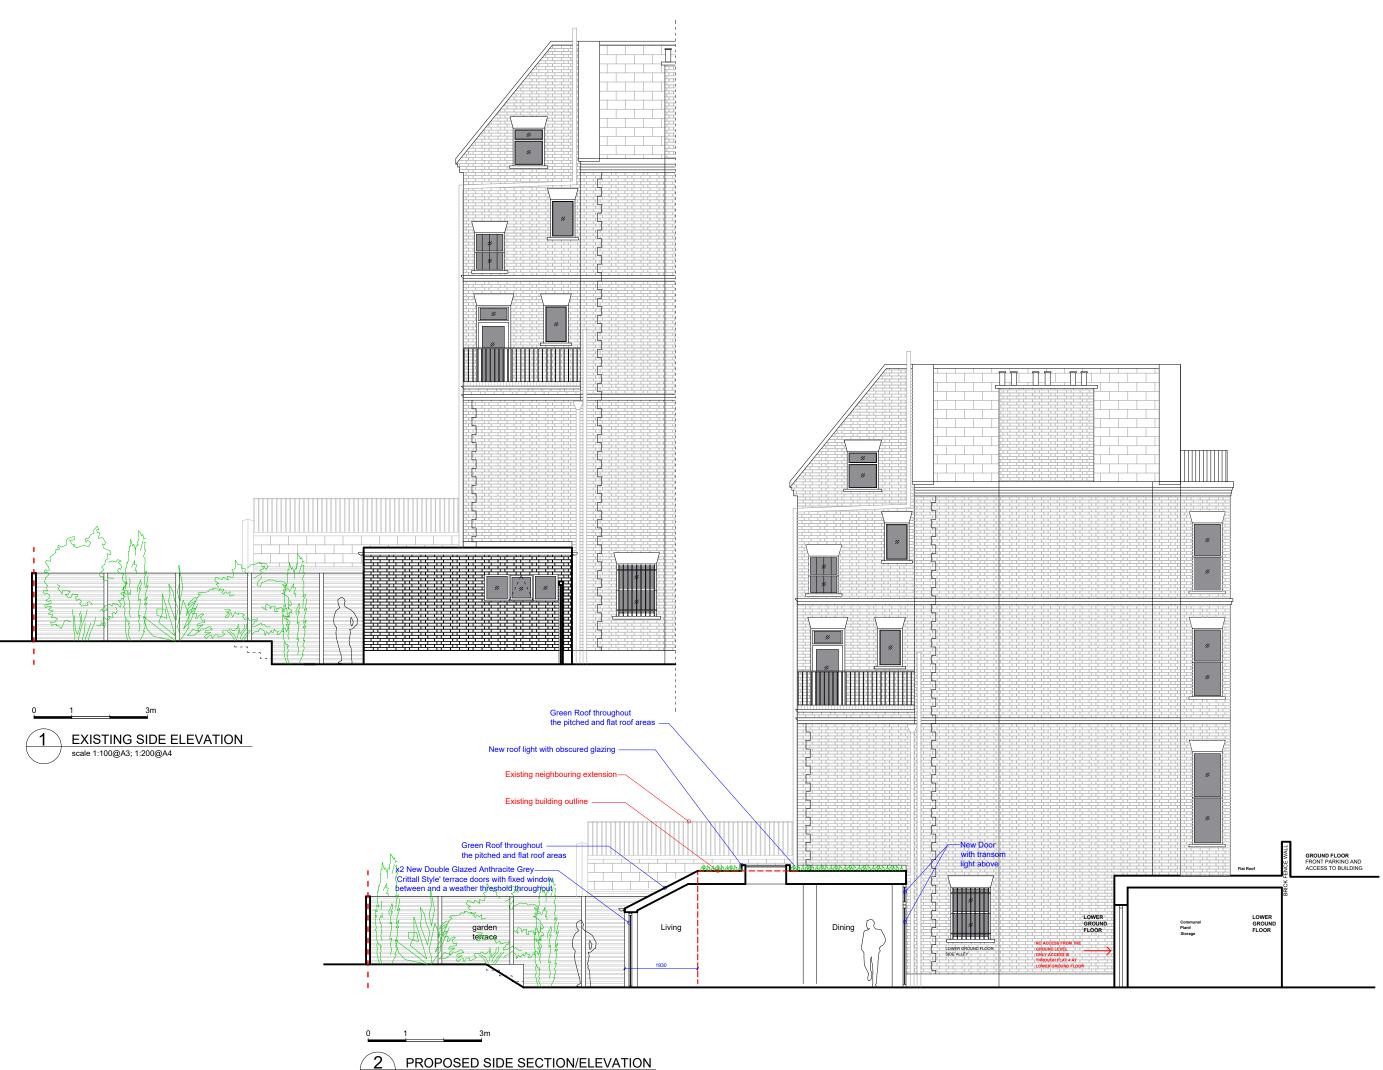

#### - Green Sedum Roof throughout the flat roof

- New Skylights
- New roof light with obscured glazing
- Proposed roof slate tiles to match existing main building roof.
- Lead Flashing
- New Black uPVC guttering
- Existing Brick Boundary Wall

 x2 New Double Glazed Anthracite Grey 'Crittall Style' terrace doors with fixed window between and a weather threshold throughout

- New Red Brick to match the original period red brick on the main building
- New Render to match existing

#### PLANNING APPLICATION

| NO.  | DATE                             | ISSUE  |  |
|------|----------------------------------|--------|--|
|      |                                  |        |  |
| CLIE | NT                               |        |  |
| Pri  | vate                             | Client |  |
|      | athray Gari<br>on, Englan<br>4NY |        |  |

\_\_\_\_\_

PROJECT 220212- 4 Strathray Gardens

Camden NW3 4NY

| Existing and Proposed<br>Side Section/Elevation |             |          |  |  |
|-------------------------------------------------|-------------|----------|--|--|
| DATE<br>20/06/2022                              | DRAWING NO. | REVISION |  |  |
| SCALE                                           |             |          |  |  |
| 1:100@ A3                                       | A104        | /        |  |  |
| 1:200@ A4<br>JOB REF.                           |             |          |  |  |
| 220212<br>DRAWN BY                              |             |          |  |  |
| Kristijan Mitrovski                             |             |          |  |  |