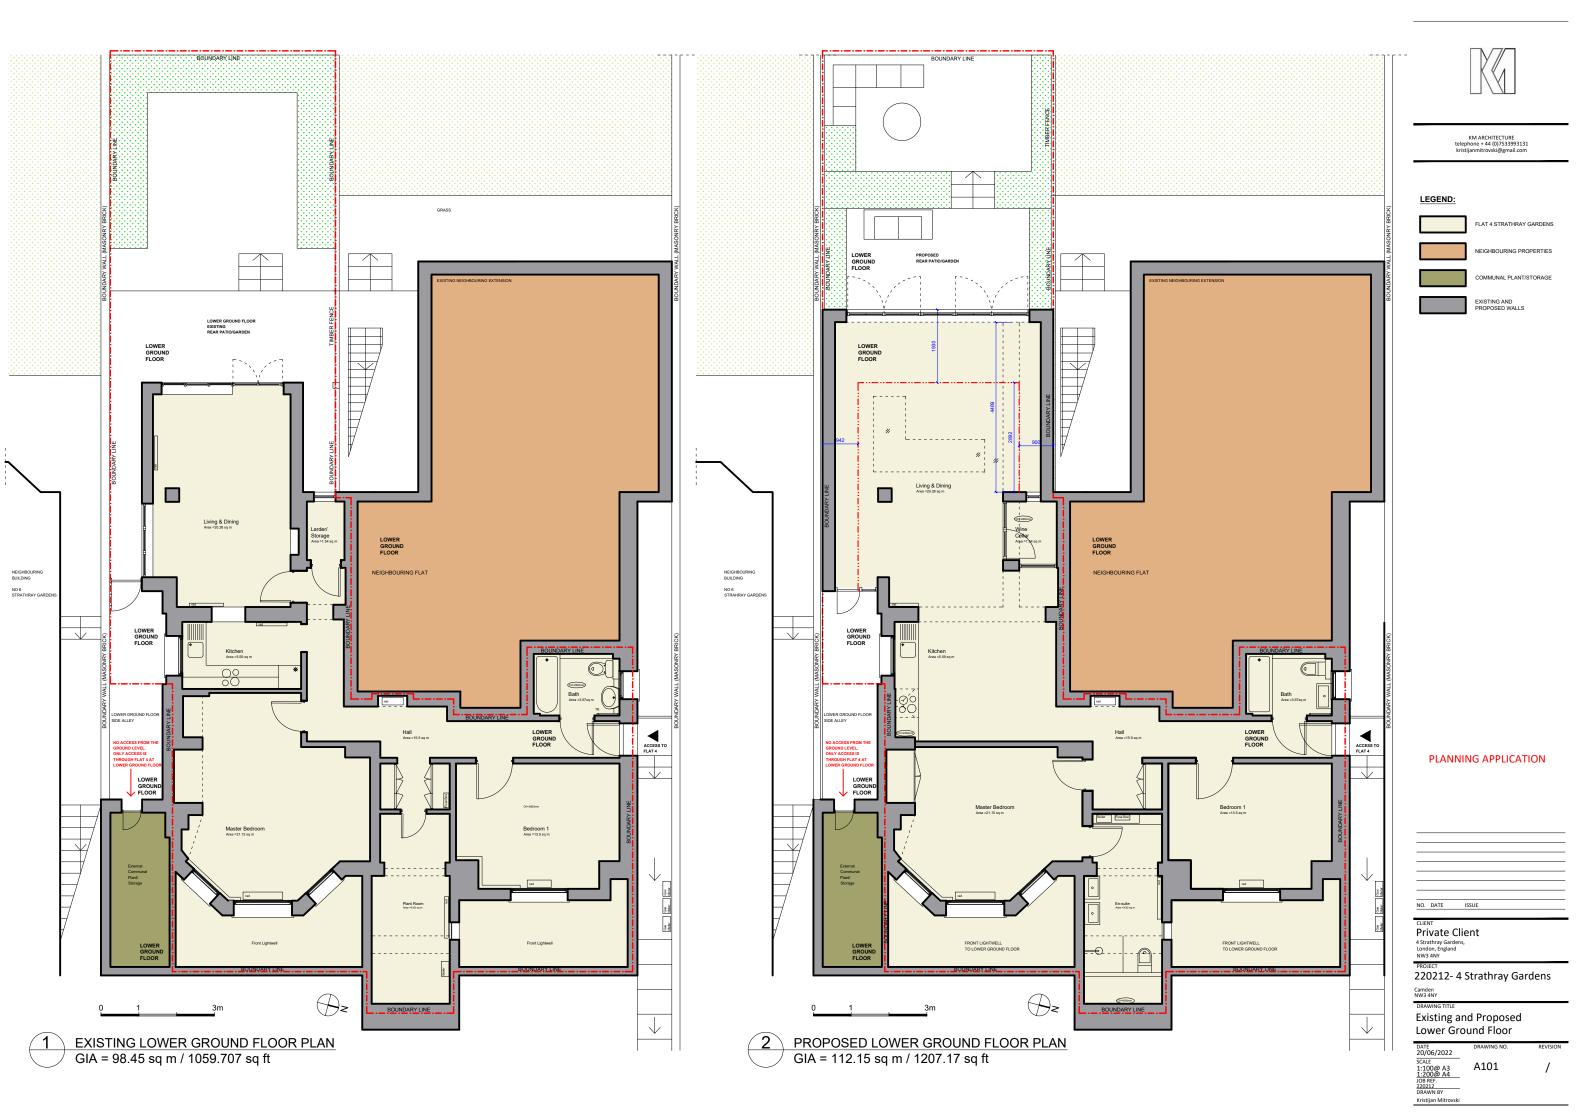

| PROJECT<br>220212- 4   | Strathray Ga  | ardens   |
|------------------------|---------------|----------|
| Camden<br>NW3 4NY      |               |          |
| DRAWING TITLE          |               |          |
| Location a             | and Block Pla | ins      |
|                        |               |          |
|                        |               |          |
| DATE                   | DRAWING NO.   | REVISION |
| 20/06/2022             |               |          |
| SCALE                  | A000          | /        |
| 1:100@ A3<br>1:200@ A4 | A000          | /        |
| JOB REF.               |               |          |
| 220212<br>DRAWN BY     |               |          |
| Kristijan Mitrovski    |               |          |