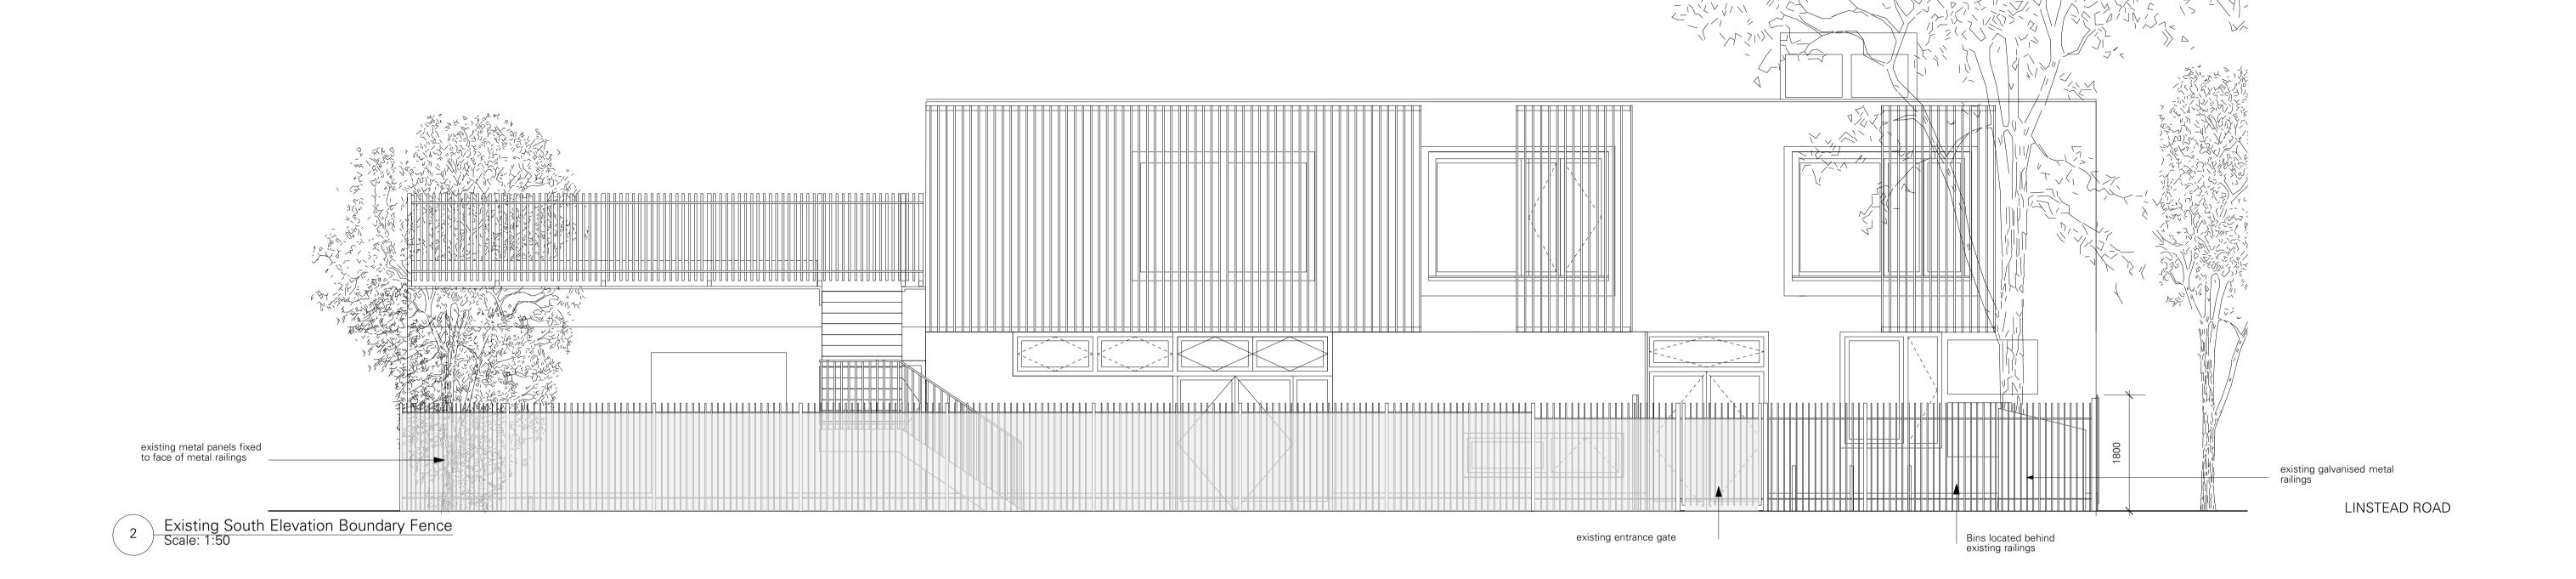

Proposed South Boundary Fence Elevation
Scale: 1:50

PLANNING

A 28/07/2022 Signage removed
B 02/08/2022 Signage dims added

Notes:

1. Do not scale from this drawing.
2. All dimensions in mm unless noted otherwise.
3. All dimensions to be checked on site and discrepancies to be notified to A&S in writing.
4. This drawing should be read in conjunction with information from all other design consultants and contractors.
5. Copyright Adams & Sutherland Ltd.
6. If in doubt, ask.