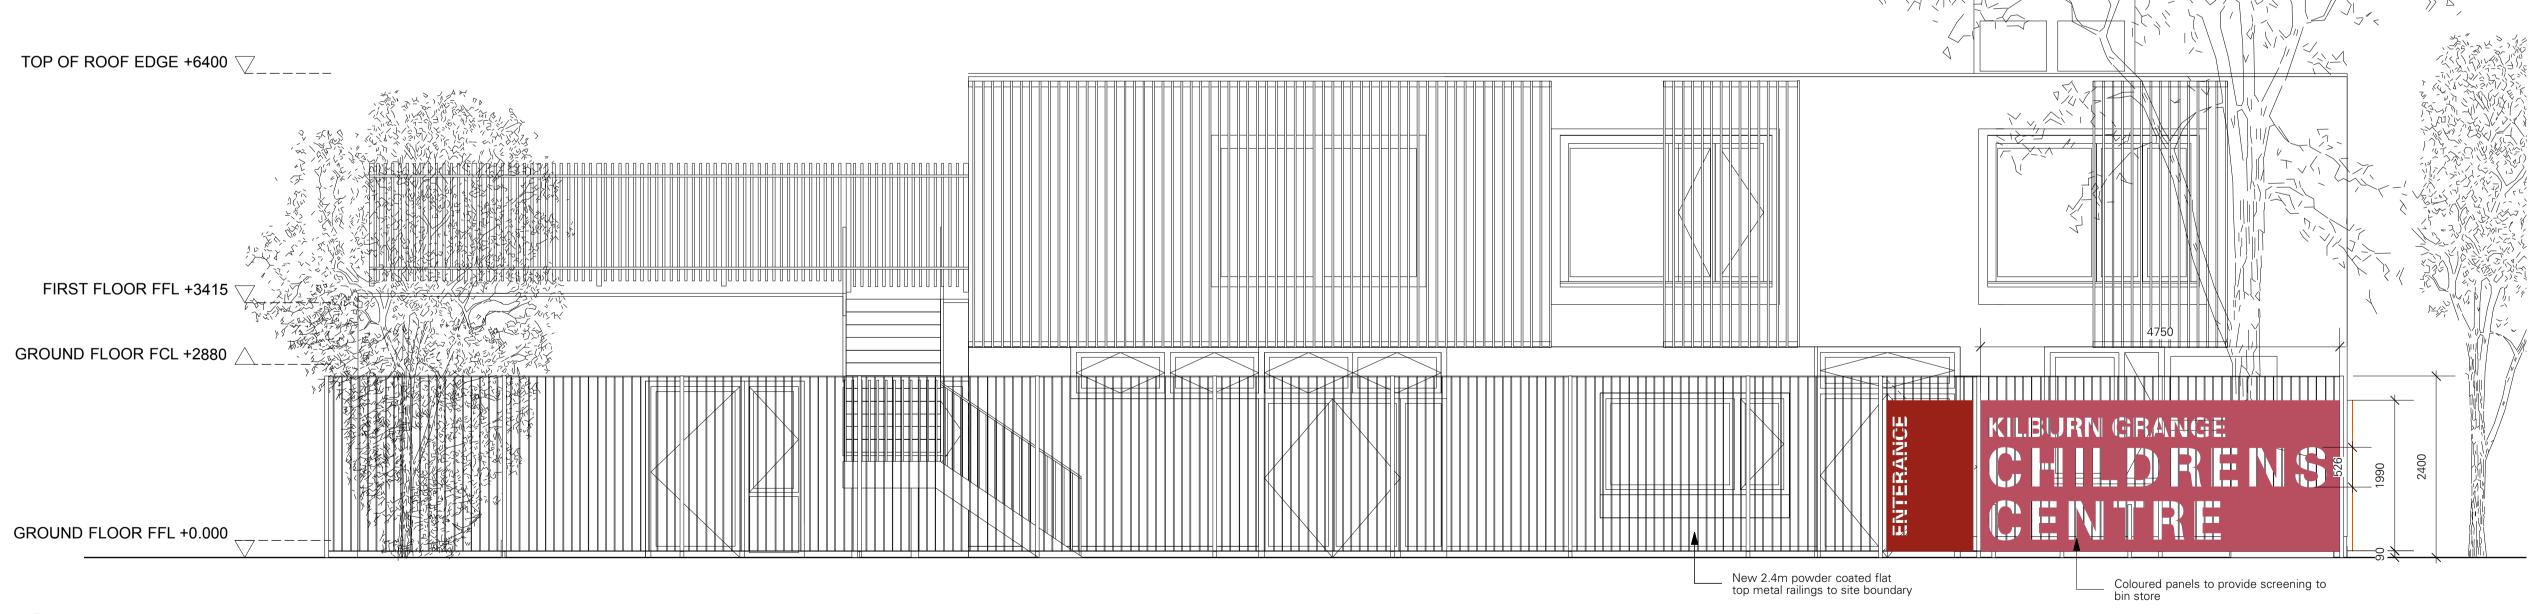

Proposed South Boundary Fence Elevation
Scale: 1:50

PLANNING

A 28/07/2022 Signage removed
B 02/08/2022 Signage dims added

Notes:

1. Do not scale from this drawing.
2. All dimensions in mm unless noted otherwise.
3. All dimensions to be checked on site and discrepancies to be notified to A&S in writing.
4. This drawing should be read in conjunction with information from all other design consultants and contractors.
5. Copyright Adams & Sutherland Ltd.
6. If in doubt, ask.