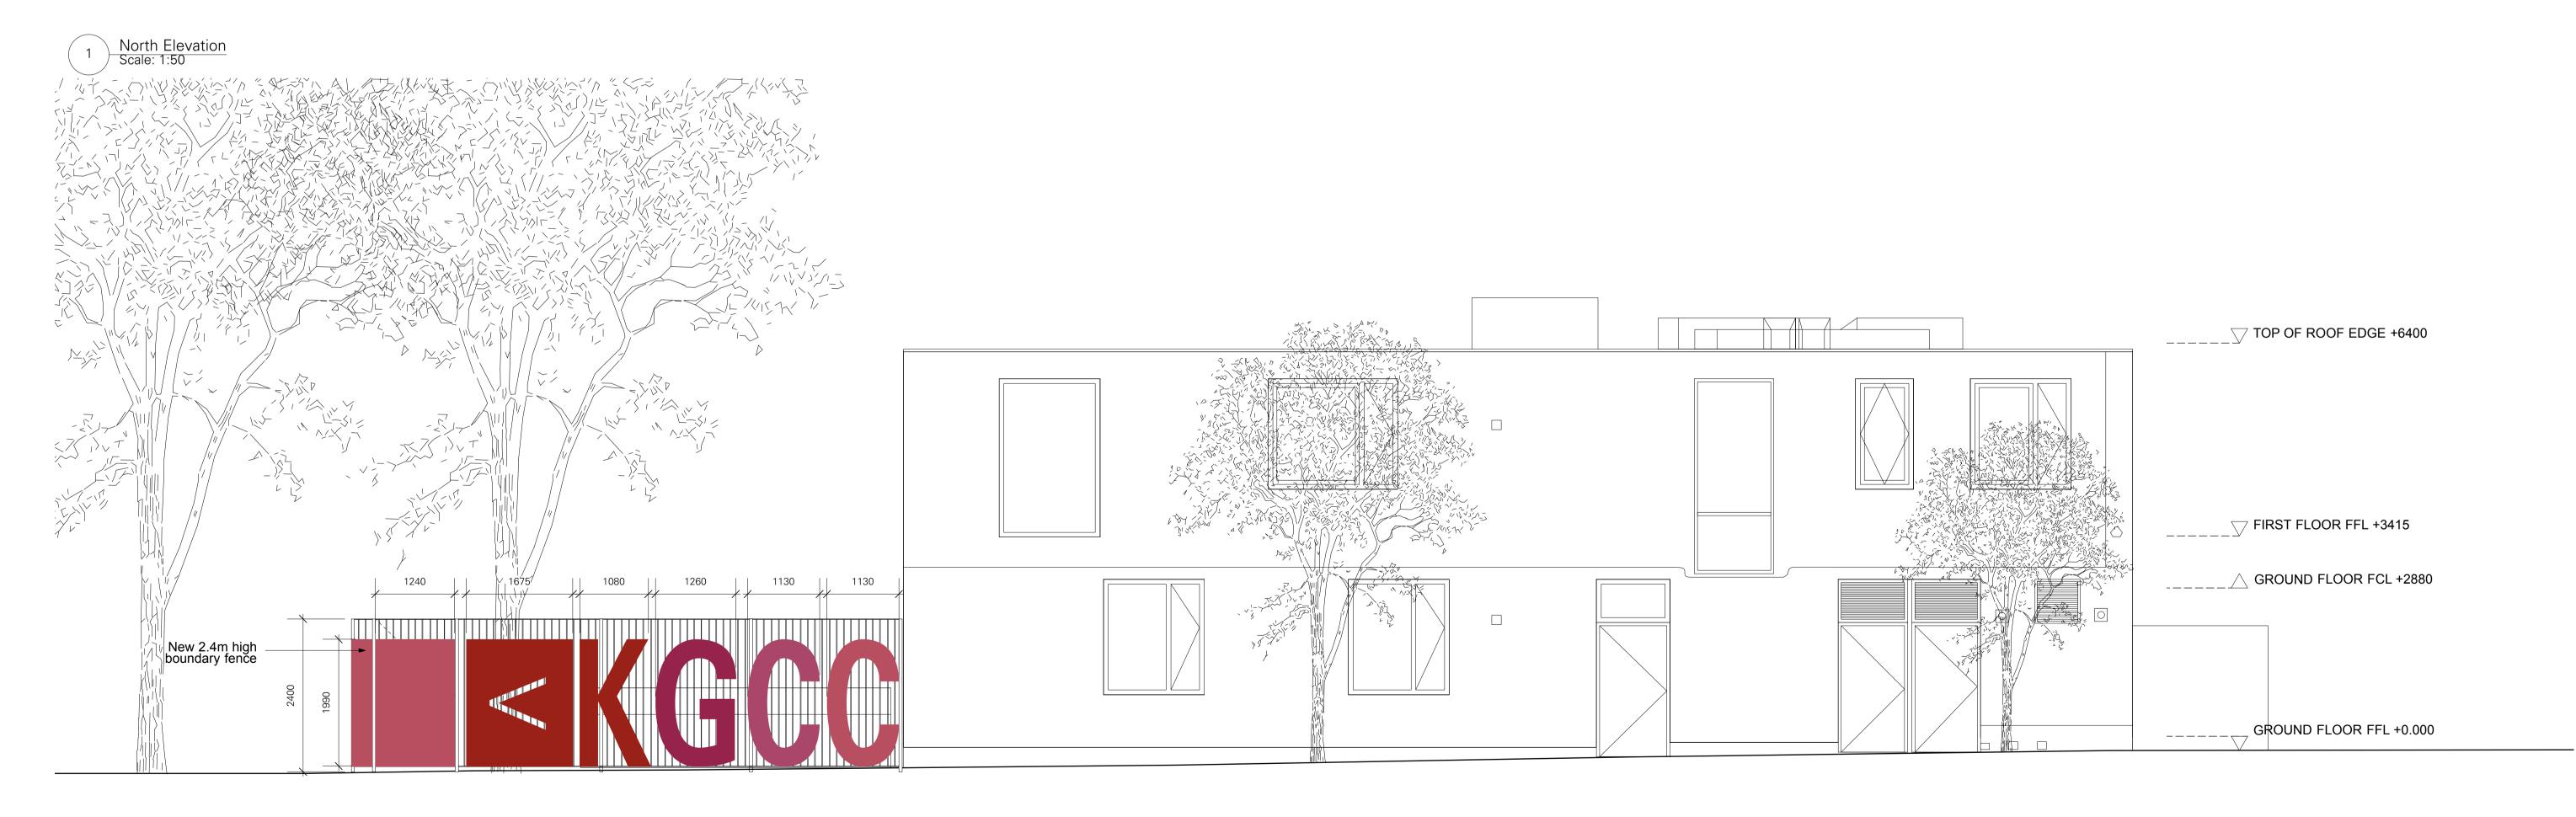

| 2 East Elevation Scale: 1:50 |                                 |                                                                                                      |                                                                                   |                                         |
|------------------------------|---------------------------------|------------------------------------------------------------------------------------------------------|-----------------------------------------------------------------------------------|-----------------------------------------|
|                              | Rev. Date Note                  | Notes:                                                                                               | Client: London Borough of Camden                                                  | Adams & Sutherland                      |
| PLANNING                     | A 28/07/2022 SIgnage removed    | 1. Do not scale from this drawing. 2. All dimensions in mm unless noted otherwise.                   | Job:                                                                              | architecture landscape urban design     |
|                              | B 02/08/2022 Signage dims added | 3. All dimensions to be checked on site and                                                          | Kilburn Grange  Tel: 020 7267 1747 Fax: 020 7482 2359 info@adams-sutherland.co.uk |                                         |
|                              |                                 | discrepancies to be notified to A&S in writing.  4. This drawing should be read in conjunction with  | Drawing Title: Proposed Elevations                                                | s info@adams-sutherland.co.uk           |
|                              |                                 | information from all other design consultants and contractors.  5. Copyright Adams & Sutherland Ltd. | North & Eas                                                                       | 0 - 1 - 1 - 1 - 1 - 1 - 1 - 1 - 1 - 1 - |
|                              |                                 | 6. If in doubt, ask.                                                                                 | Drawn: SL Checked: SS Approved: LA                                                | Date: March 2022                        |
|                              |                                 |                                                                                                      | 0 0.5 1 2m<br>Scale 1:50 @ A1 and 1:100 @ A3                                      | Drawing No. 319_210 Rev. B              |