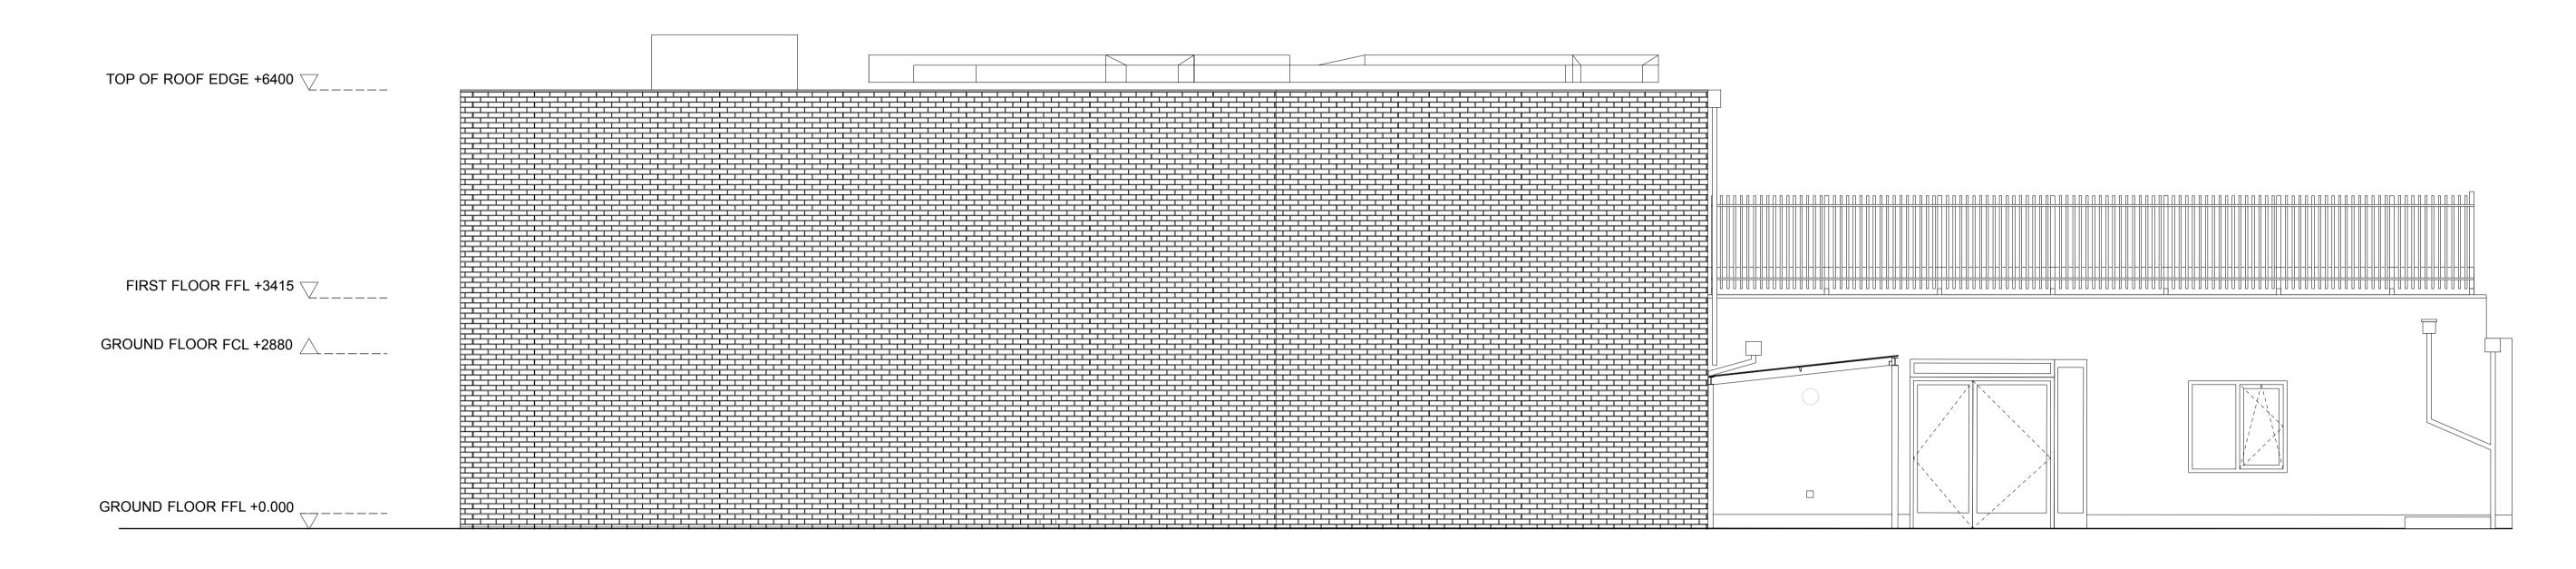

| 2 East Elevation Scale: 1:50 |                                 |                                                                                                      |                                                                                   |                                         |
|------------------------------|---------------------------------|------------------------------------------------------------------------------------------------------|-----------------------------------------------------------------------------------|-----------------------------------------|
|                              | Rev. Date Note                  | Notes:                                                                                               | Client: London Borough of Camden                                                  | Adams & Sutherland                      |
| PLANNING                     | A 28/07/2022 SIgnage removed    | 1. Do not scale from this drawing. 2. All dimensions in mm unless noted otherwise.                   | Job:                                                                              | architecture landscape urban design     |
|                              | B 02/08/2022 Signage dims added | 3. All dimensions to be checked on site and                                                          | Kilburn Grange  Tel: 020 7267 1747 Fax: 020 7482 2359 info@adams-sutherland.co.uk |                                         |
|                              |                                 | discrepancies to be notified to A&S in writing.  4. This drawing should be read in conjunction with  | Drawing Title: Proposed Elevations                                                | s info@adams-sutherland.co.uk           |
|                              |                                 | information from all other design consultants and contractors.  5. Copyright Adams & Sutherland Ltd. | North & Eas                                                                       | 0 - 1 - 1 - 1 - 1 - 1 - 1 - 1 - 1 - 1 - |
|                              |                                 | 6. If in doubt, ask.                                                                                 | Drawn: SL Checked: SS Approved: LA                                                | Date: March 2022                        |
|                              |                                 |                                                                                                      | 0 0.5 1 2m<br>Scale 1:50 @ A1 and 1:100 @ A3                                      | Drawing No. 319_210 Rev. B              |