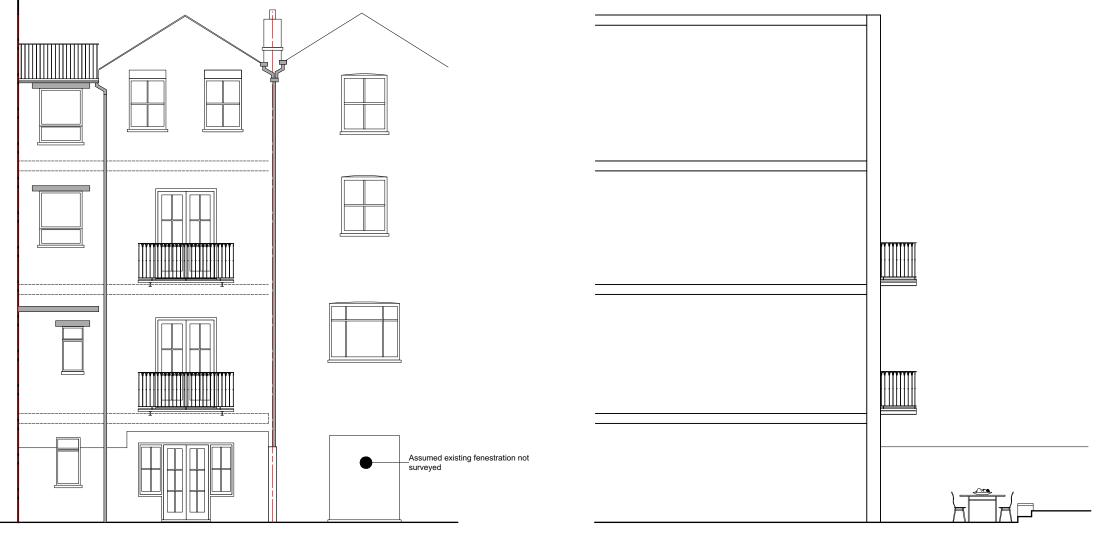

Rear Elevation as Existing 1:100 @ A3 / 1:50 @ A1 Long Section as Existing 1:100 @ A3 / 1:50 @ A1

Lower Ground Floor Plan as Existing 1:100 @ A3 / 1:50 @ A1

**∠**↓

| 83a Wrottesley Road London NW10 5UD<br>Tel: 07772 143 910<br>E; jasloan@mac.com                                                                                                          |                             |      |       |
|------------------------------------------------------------------------------------------------------------------------------------------------------------------------------------------|-----------------------------|------|-------|
| CLIENT                                                                                                                                                                                   | M. Glossop                  |      |       |
| PROJECT                                                                                                                                                                                  | 3 King Henry's R<br>NW3 3QP | load |       |
| DRAWING                                                                                                                                                                                  | As Titled                   |      |       |
| SCALE                                                                                                                                                                                    | DATE                        |      |       |
| As Indicated @ A3 Mar 2022                                                                                                                                                               |                             |      |       |
| DRAWING NO.                                                                                                                                                                              |                             |      |       |
| 22/011/002A                                                                                                                                                                              |                             |      |       |
| ALL DIMENSIONSTO BE CHECKED ON SITE PRIOR TO<br>CONSTRUCTION ALL COPYRIGHTS RELATING TO THE<br>INFORMATION AND DESIGN WORKS CONTAINED IN<br>THIS DOCUMENT ARE RETAINED BY James A. Sloan |                             |      |       |
| 0m                                                                                                                                                                                       |                             |      | <br>5 |

Rev A. 3/8/2022 Adjoining property elevation indicated

DESIGN