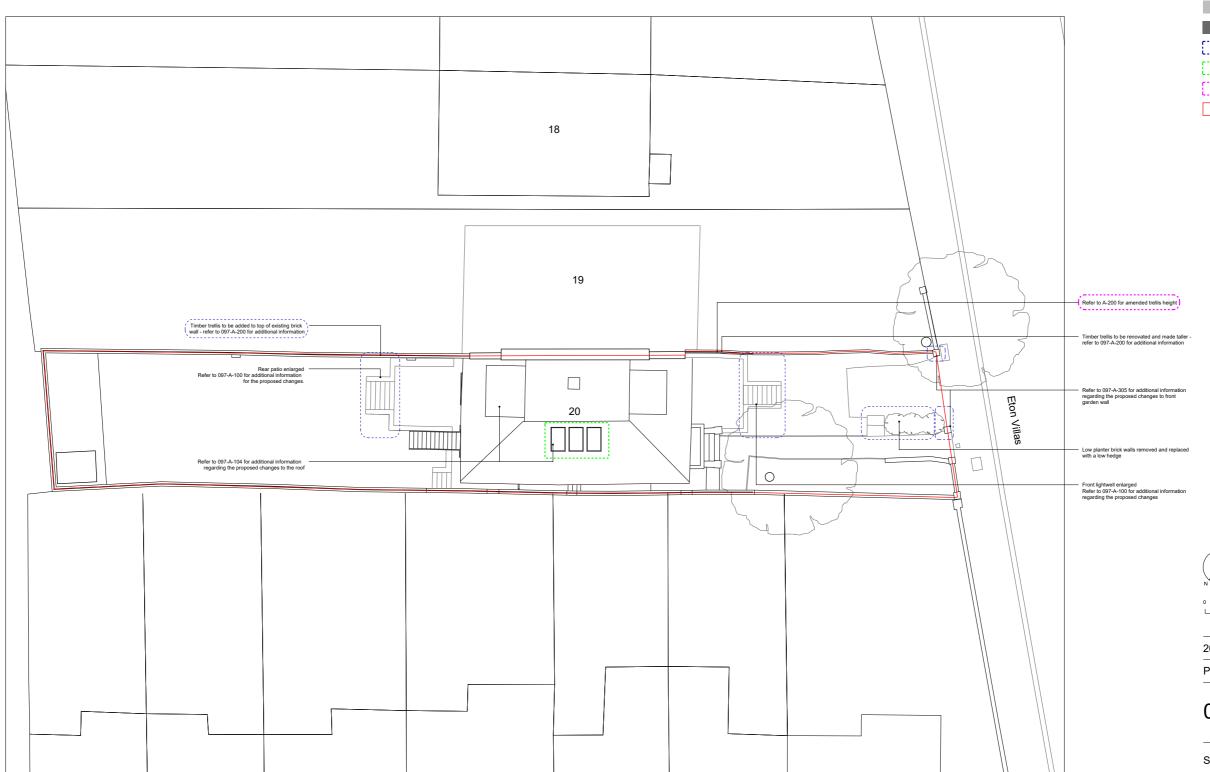

### Notes

Existing
Proposed
Amended 02/2022
Amended 07/2022

Amended 07/2022

Site boundary

0 1 2 3 4 5 [m]

20 Eton Villas

Proposed

# 097-A-001

### Site Plan

| 24.02.22 | 1:200 @ A3 |
|----------|------------|
| RC       | MC         |