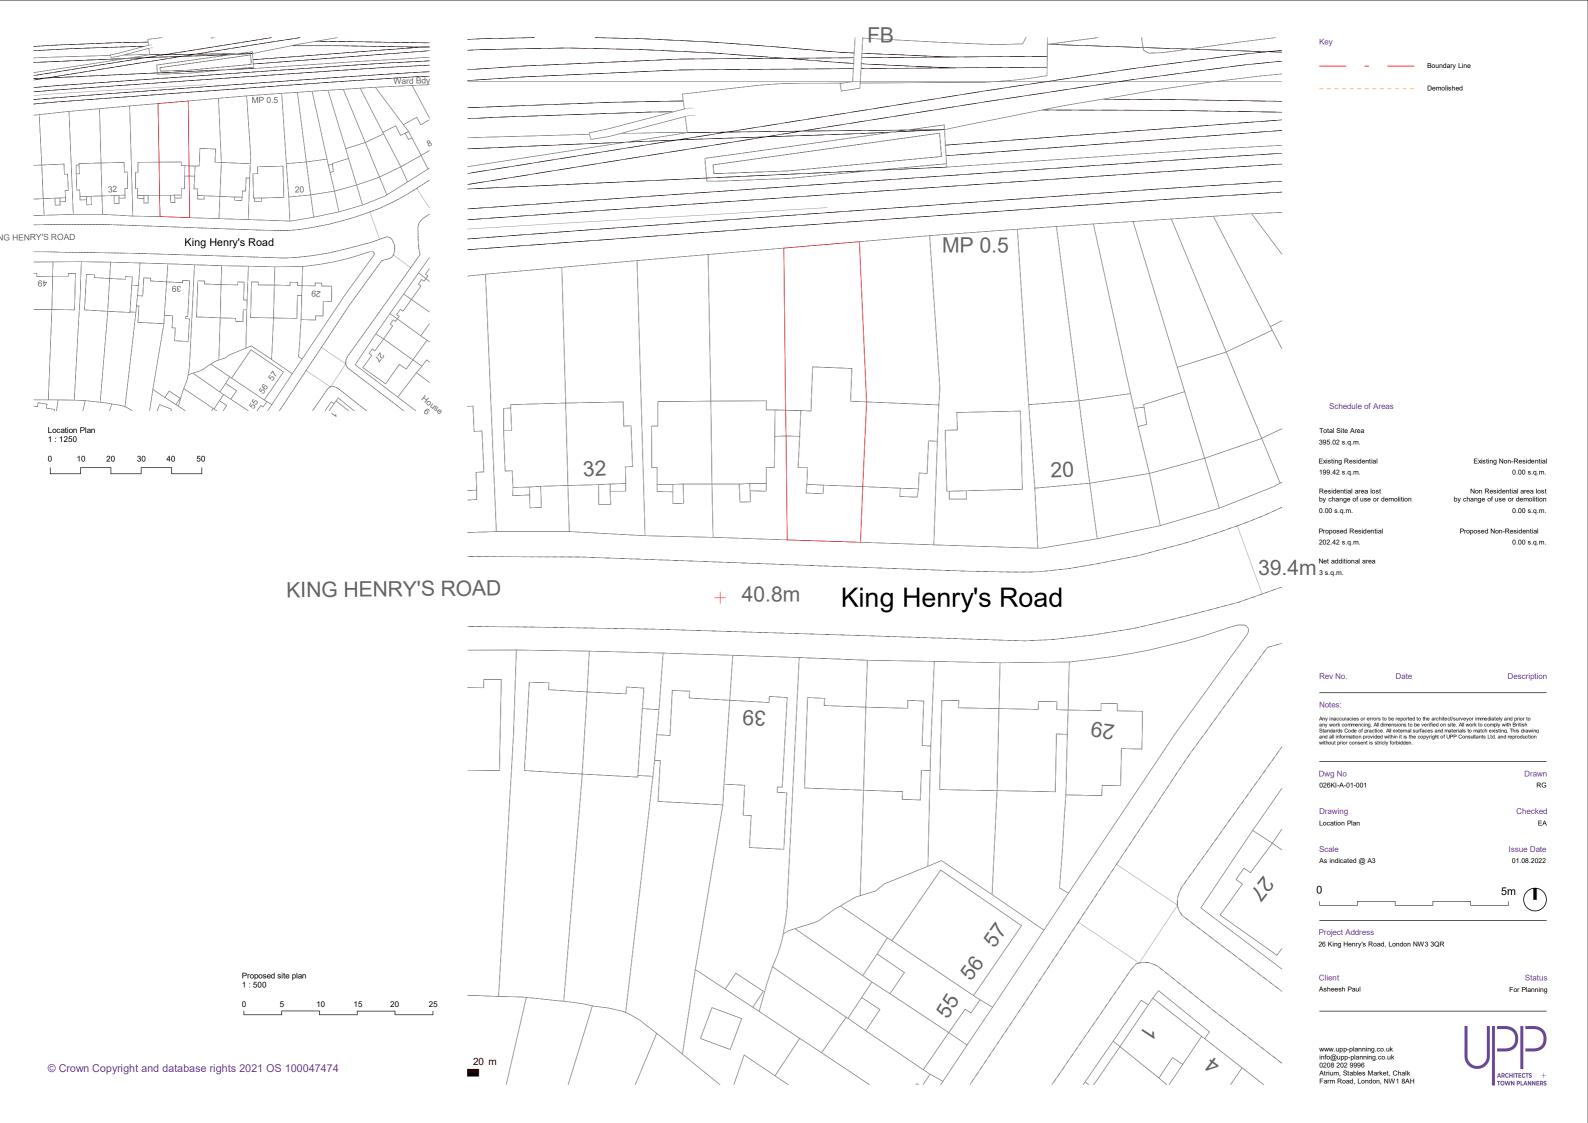

Boundary Line

Demolished

Key

Rev No. Date Description

Notes:

Any inaccuracies or errors to be reported to the architect/surveyor immediately and prior to any work commencing. All dimensions to be verified on site. All work to comply with British Slandards Code of practice. All external surfaces and materials to match existing. This drawing and all information provided within it is the copyright of UPP Consultants Ltd. and reproduction without prior consent is strictly forbidden.

 Dwg No
 Drawn

 026KI-A-01-002
 RG

Drawing Checked Block plans EA

Scale Issue Date 1: 200 @ A3 01.08.2022

Project Address

26 King Henry's Road, London NW3 3QR

Client Status
Asheesh Paul For Planning

Key