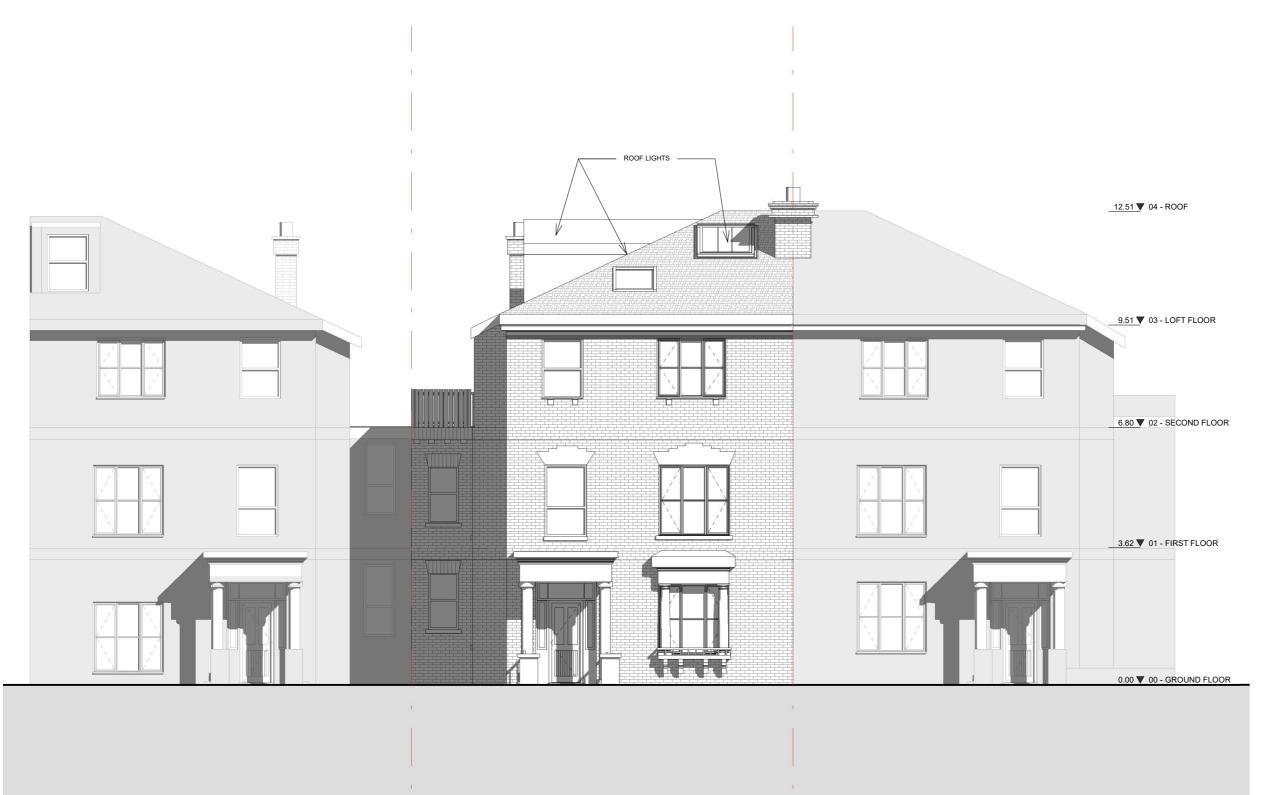

Dwg No

Drawin

Drawin

Oz6KI-A-06-101

RG

Checked

 Scale
 Issue Date

 1:100 @ A3
 01.08.2022

0 5m

Project Address 26 King Henry's Road, London NW3 3QR

Rev No.

Proposed Elevation

20 ming riomy o rioda, 20maon rivro

Client Status
Asheesh Paul For Planning

www.upp-planning.co.uk info@upp-planning.co.uk 0208 202 9996 Atrium, Stables Market, Chalk Farm Road, London, NW1 8AH

Description

EA

---- Demolished

Rev No. Date Description

Notes:

Any inaccuracies or errors to be reported to the architect/surveyor immediately and prior to any work commencing. All dimensions to be verified on site. All work to comply with British Standards Code of practice. All external surfaces and materials to match existing. This drawing and all information provided within it is the copyright of UPP Consultants Ltd. and reproduction without prior consent its stirtly forbidden.