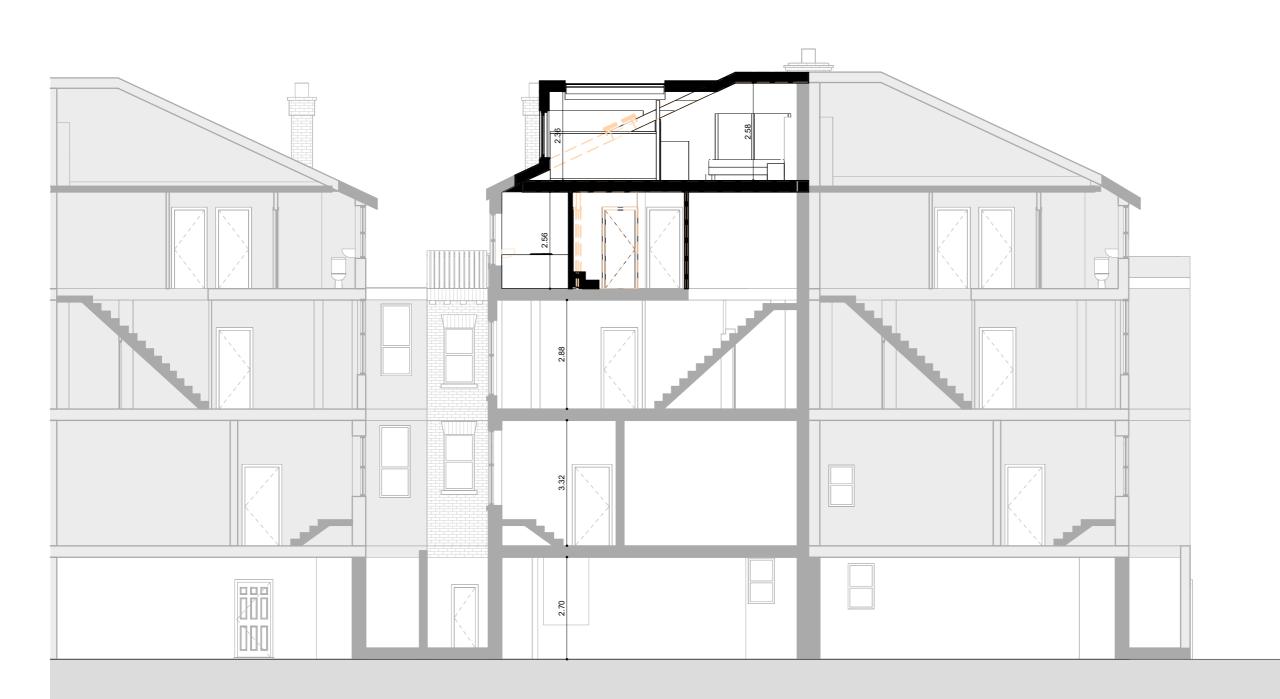

 Dwg No
 Drawn

 026KI-A-05-101
 RG

Drawing Checked Proposed Section A-A' EA

 Scale
 Issue Date

 1: 100 @ A3
 01.08.2022

0 5m

Project Address

26 King Henry's Road, London NW3 3QR

Client Status
Asheesh Paul For Planning

---- Demolished

Rev No. Date Description

Notes:

Any inaccuracies or errors to be reported to the architect/surveyor immediately and prior to any work commencing. All dimensions to be verified on site. All work to comply with British Slandards Code of practice. All external surfaces and materials to match existing. This drawing and all information provided within it is the copyright of UPP Consultants Ltd. and reproduction without prior consent is strictly forbidden.