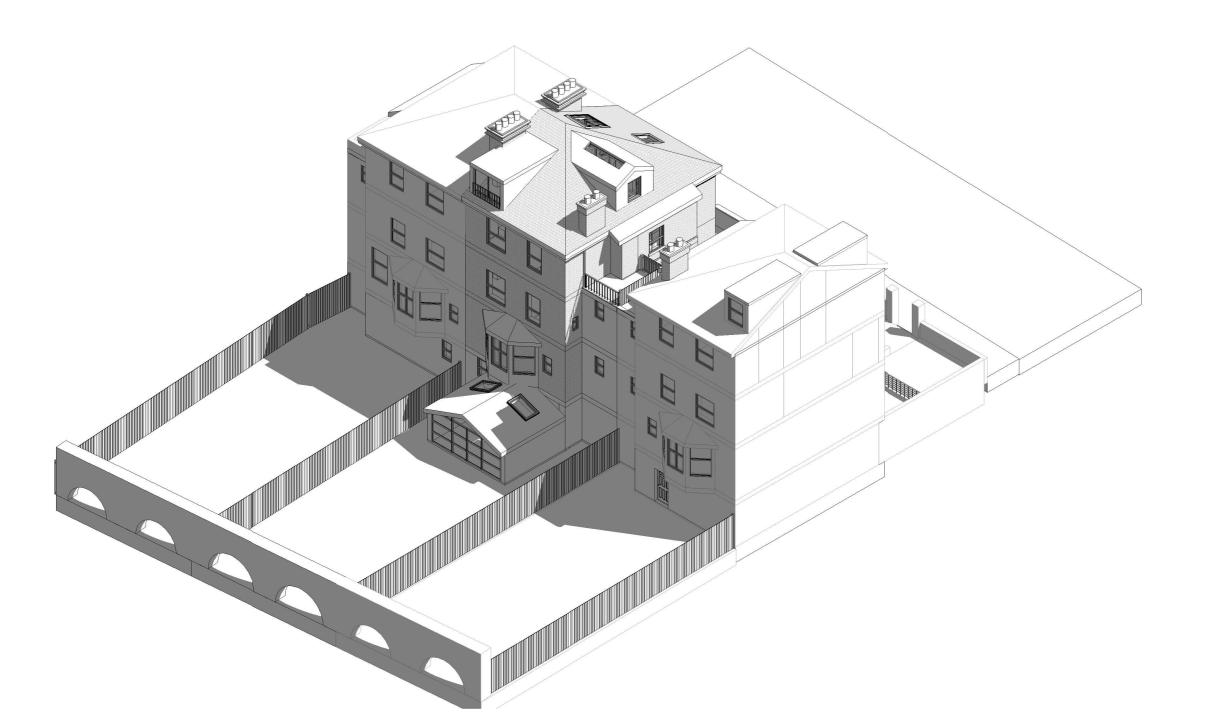

Boundary Line

Demolished

Key

Rev No. Date Description

Notes:

Any inaccuracies or errors to be reported to the architect/surveyor immediately and prior to any work commencing. All dimensions to be verified on site. All work to comply with British Slandards Code of practice. All external surfaces and materials to match existing. This drawing and all information provided within it is the copyright of UPP Consultants Ltd. and reproduction without prior consent is strictly forbidden.

 Dwg No
 Drawn

 026KI-A-01-002
 RG

Drawing Checked Block plans EA

Scale Issue Date 1: 200 @ A3 01.08.2022

Project Address

26 King Henry's Road, London NW3 3QR

Client Status
Asheesh Paul For Planning

Key