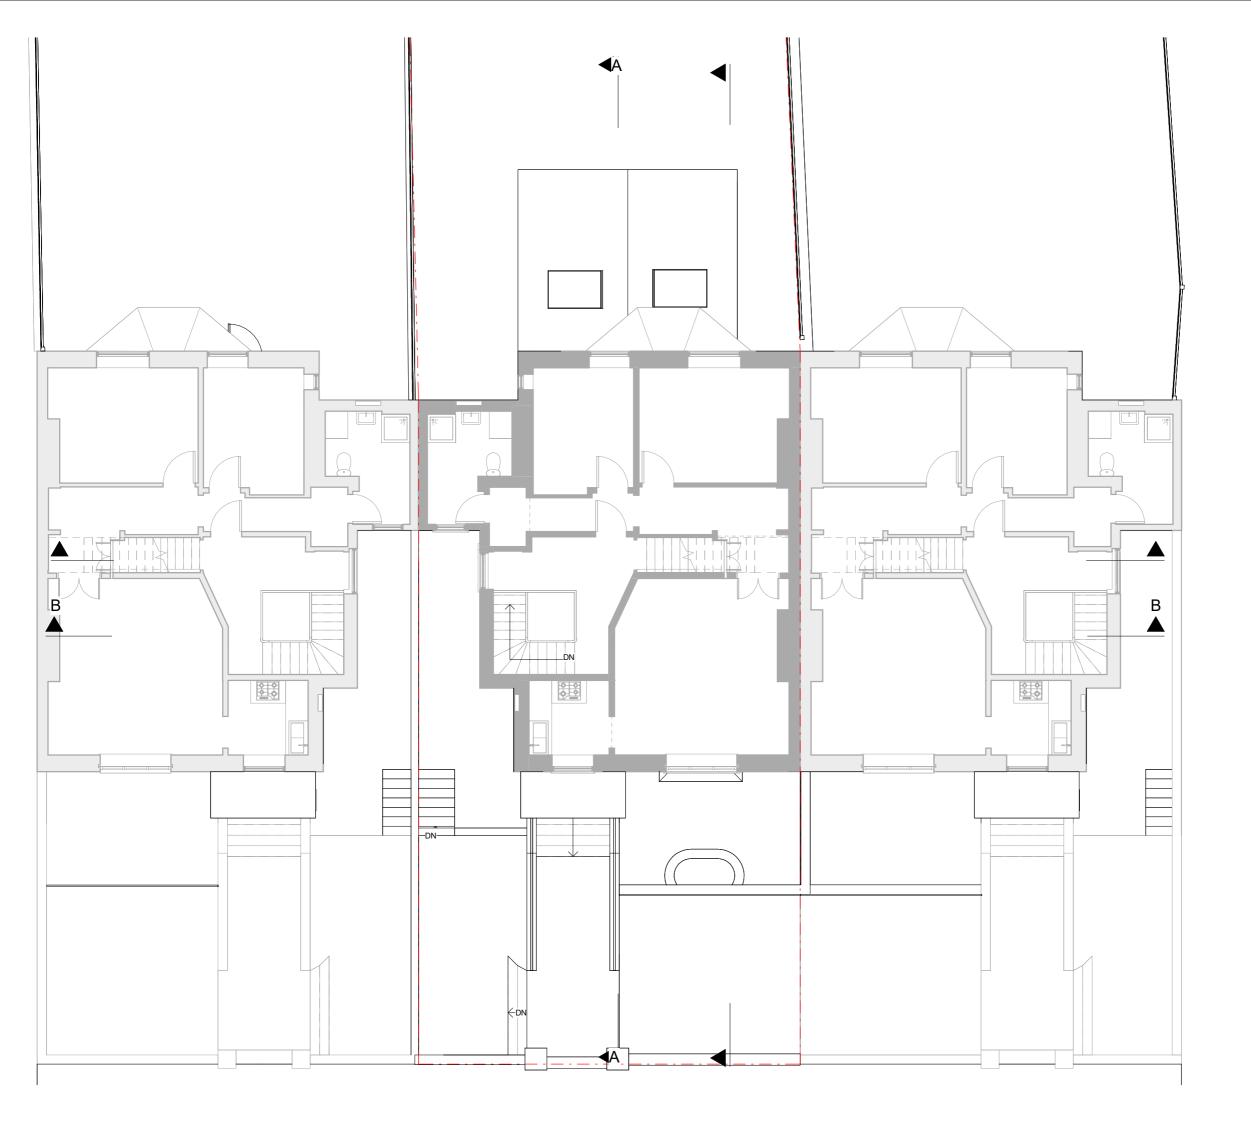

Status

For Planning

Boundary Line
Demolished

Key

Rev No. Date Description

Notes:

Any inaccuracies or errors to be reported to the architect/surveyor immediately and prior to any work commencing. All dimensions to be verified on site. All work to comply with British Slandards Code of practice. All external surfaces and materials to match existing. This drawing and all information provided within it is the copyright of UPP Consultants Ltd. and reproduction without prior consent is strictly forbidden.

 Dwg No
 Drawn

 026KI-A-03-102
 RG

Drawing Checked Proposed First Floor Plan EA

Scale Issue Date 1:100 @ A3 01.08.2022

Project Address

26 King Henry's Road, London NW3 3QR

Client Status
Asheesh Paul For Planning