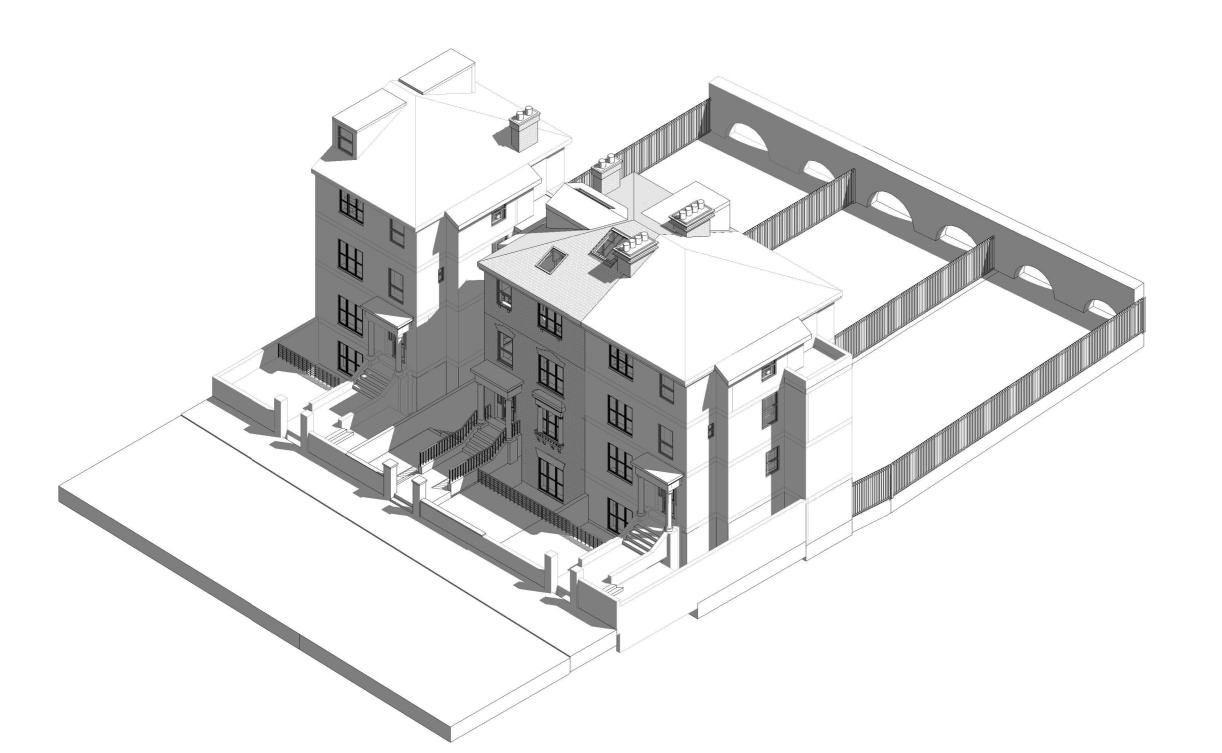

\_\_\_\_\_ Boundary Line

Rev No. Date Description

Notes:

Any inaccuracies or errors to be reported to the architect/surveyor immediately and prior to any work commencing. All dimensions to be verified on site. All work to comply with British Standards Code of practice. All exemal surfaces and materials to match existing. This drawing and all information provided within it is the copyright of UPP Consultants Ltd. and reproduction without mixer consensi is strick forhidden.

 Dwg No
 Drawn

 026KI-A-02-101
 RG

Drawing Checked Proposed Front Visualization EA

Project Address

26 King Henry's Road, London NW3 3QR

Client Status
Asheesh Paul For Planning

Key

\_\_\_\_\_ Boundary Line