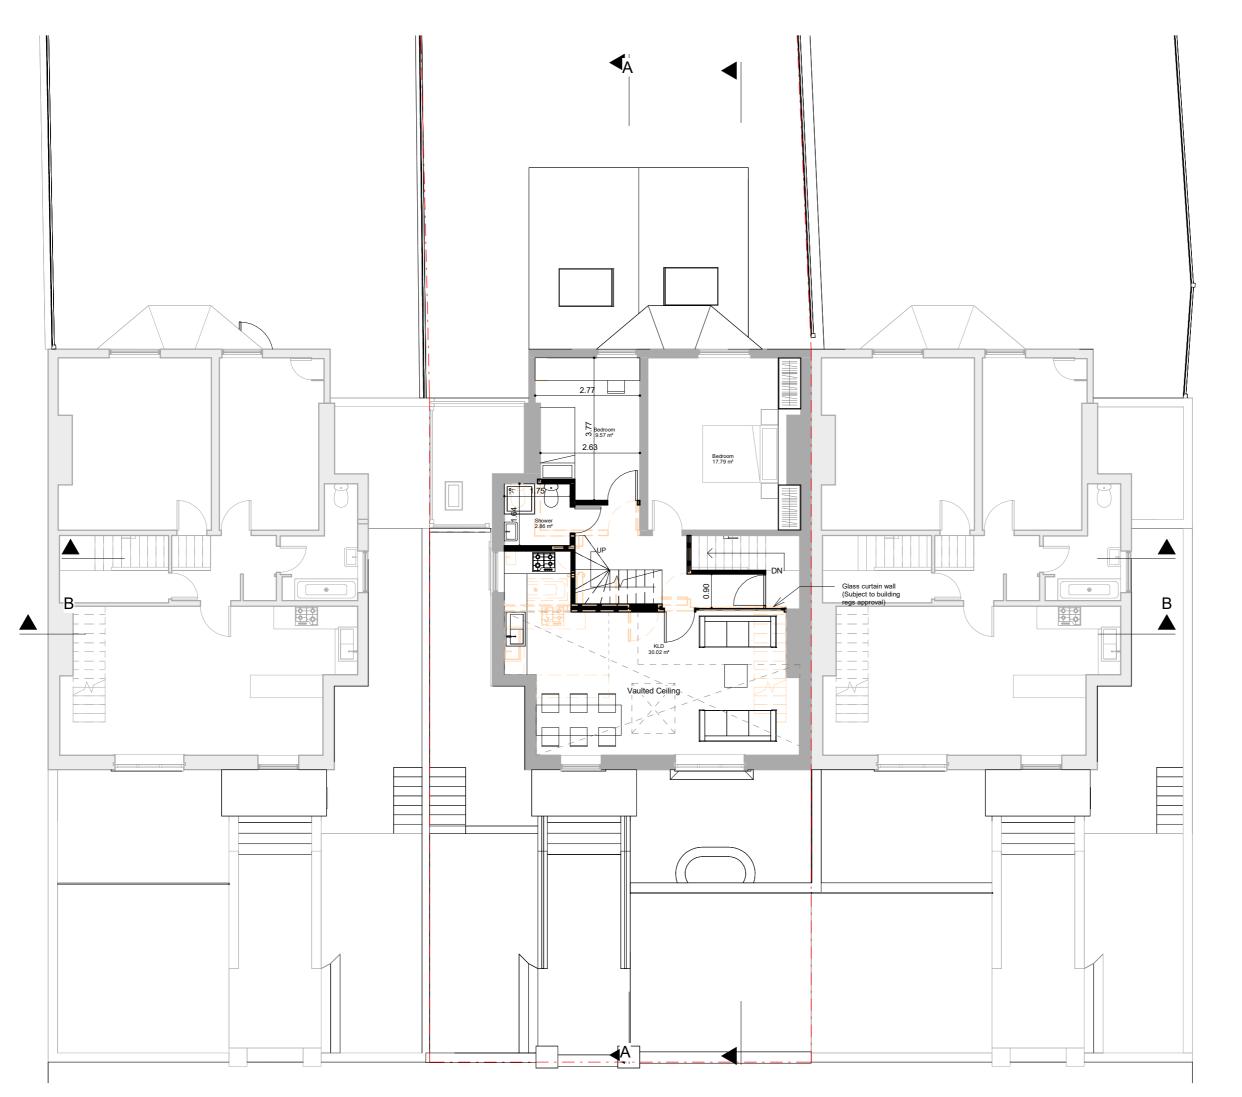

## Vaulted ceiling

Rev No. Date Description

Notes:

Any inaccuracies of errors to be reported to the architecturacy of mineracturacy and prior any work commencing. All dimensions to be verified on site. All work to comply with British Standards Code of practice. All external surfaces and materials to match existing. This drawin and all information provided within it is the copyright of UPP Consultants Ltd. and reproduction without prior consent is strictly forbidden.

 Dwg No
 Drawn

 026KI-A-03-103
 RG

Drawing Checked
Proposed Second Floor Plan EA

Scale Issue Date 1:100 @ A3 01.08.2022

0 5m

Project Address

26 King Henry's Road, London NW3 3QR

Client Asheesh Paul Status For Planning