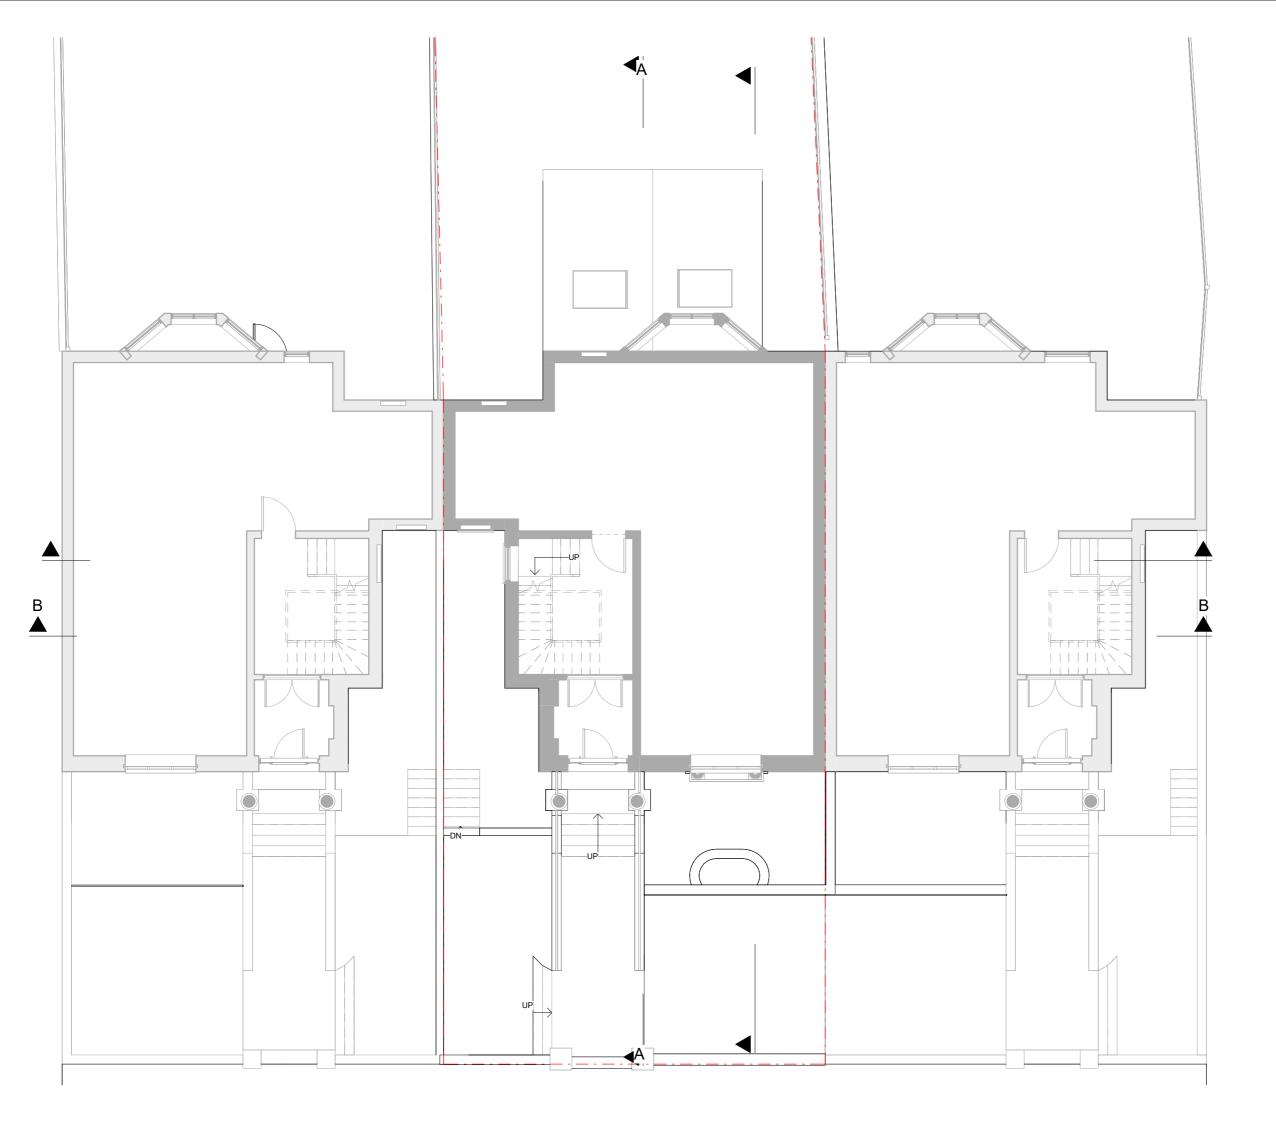

Rev No. Date Description

Notes:

Any inaccuracies or errors to be reported to the architect/surveyor immediately and prior to any work commencing. All dimensions to be verified on site. All work to comply with British Standards Code of practice. All external surfaces and materials to match existing. This drawing and all information provided within it is the copyright of UPP Consultants Ltd. and reproduction without prior consent is strictly ferbidden.

Drawn Dwg No 026KI-A-03-101 RG

Drawing Checked Proposed Ground Floor Plan

Scale Issue Date 1:100 @ A3 01.08.2022

5m (**T**)

Project Address

26 King Henry's Road, London NW3 3QR

Client Asheesh Paul

www.upp-planning.co.uk info@upp-planning.co.uk 0208 202 9996 Atrium, Stables Market, Chalk Farm Road, London, NW1 8AH