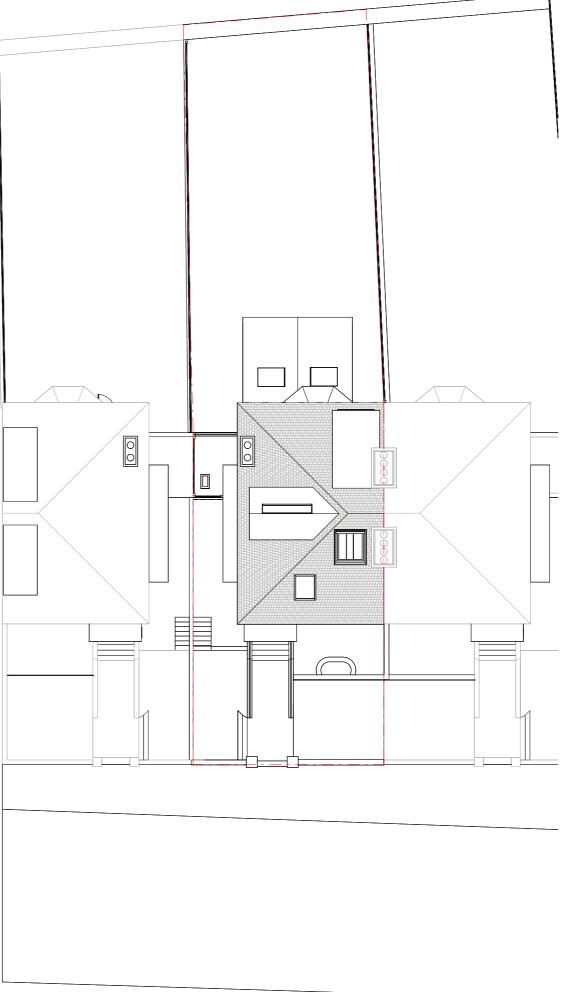

Status

For Planning

Boundary Line
Demolished

Key

Rev No. Date Description

Notes:

Any inaccuracies or errors to be reported to the architect/surveyor immediately and prior to any work commencing. All dimensions to be verified on site. All work to comply with British Slandards Code of practice. All external surfaces and materials to match existing. This drawing and all information provided within it is the copyright of UPP Consultants Ltd. and reproduction without prior consent is strictly forbidden.

 Dwg No
 Drawn

 026KI-A-03-102
 RG

Drawing Checked Proposed First Floor Plan EA

Scale Issue Date 1:100 @ A3 01.08.2022

Project Address

26 King Henry's Road, London NW3 3QR

Client Status
Asheesh Paul For Planning