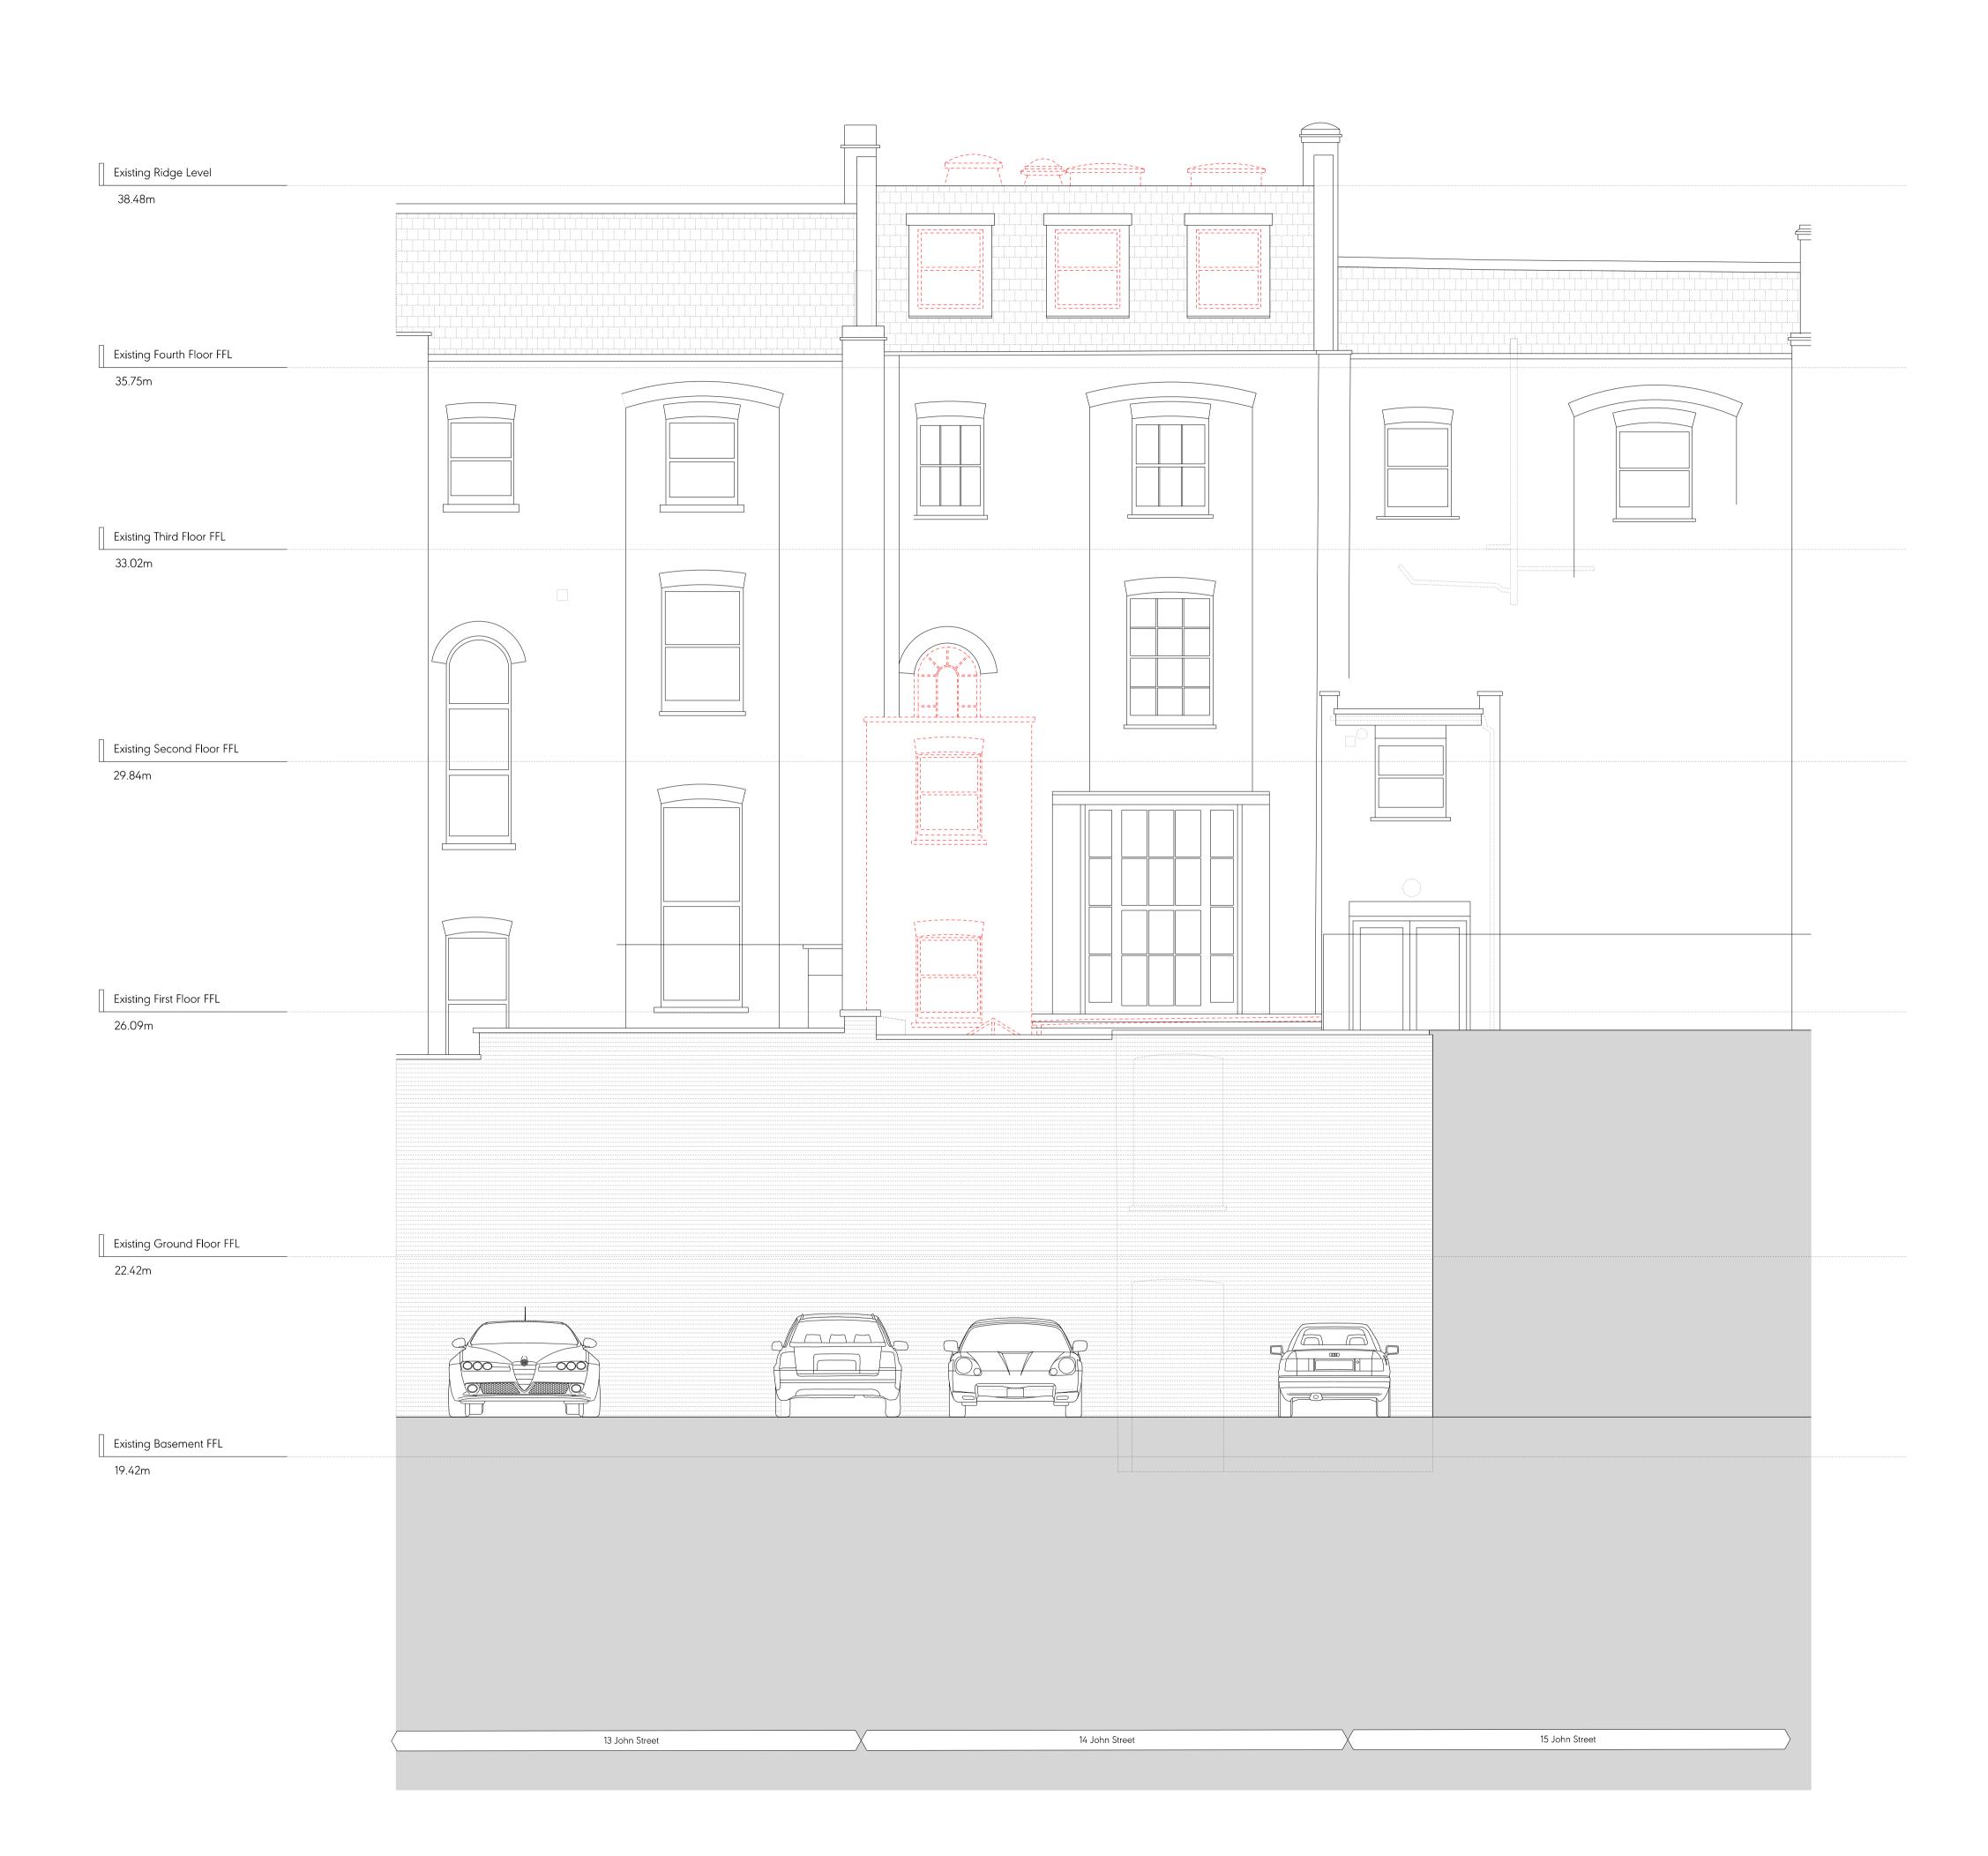

Demolition South East (Street) Elevation

First Issue

Client

Drawing No. A1500 Signed Approved PB

First Issue

15/07/22

Issued for Planning

J & B Ashley Ltd. / Anthony Osoff

Date July 2022

Scale 1:100 @ A3 / 1:50 @ A1

Project 14 John Street

Drawing Title:

Demolition South East (Front) Elevation

Drawing No.

A1501 Rev.

Drawn Approved Signed AA PB M