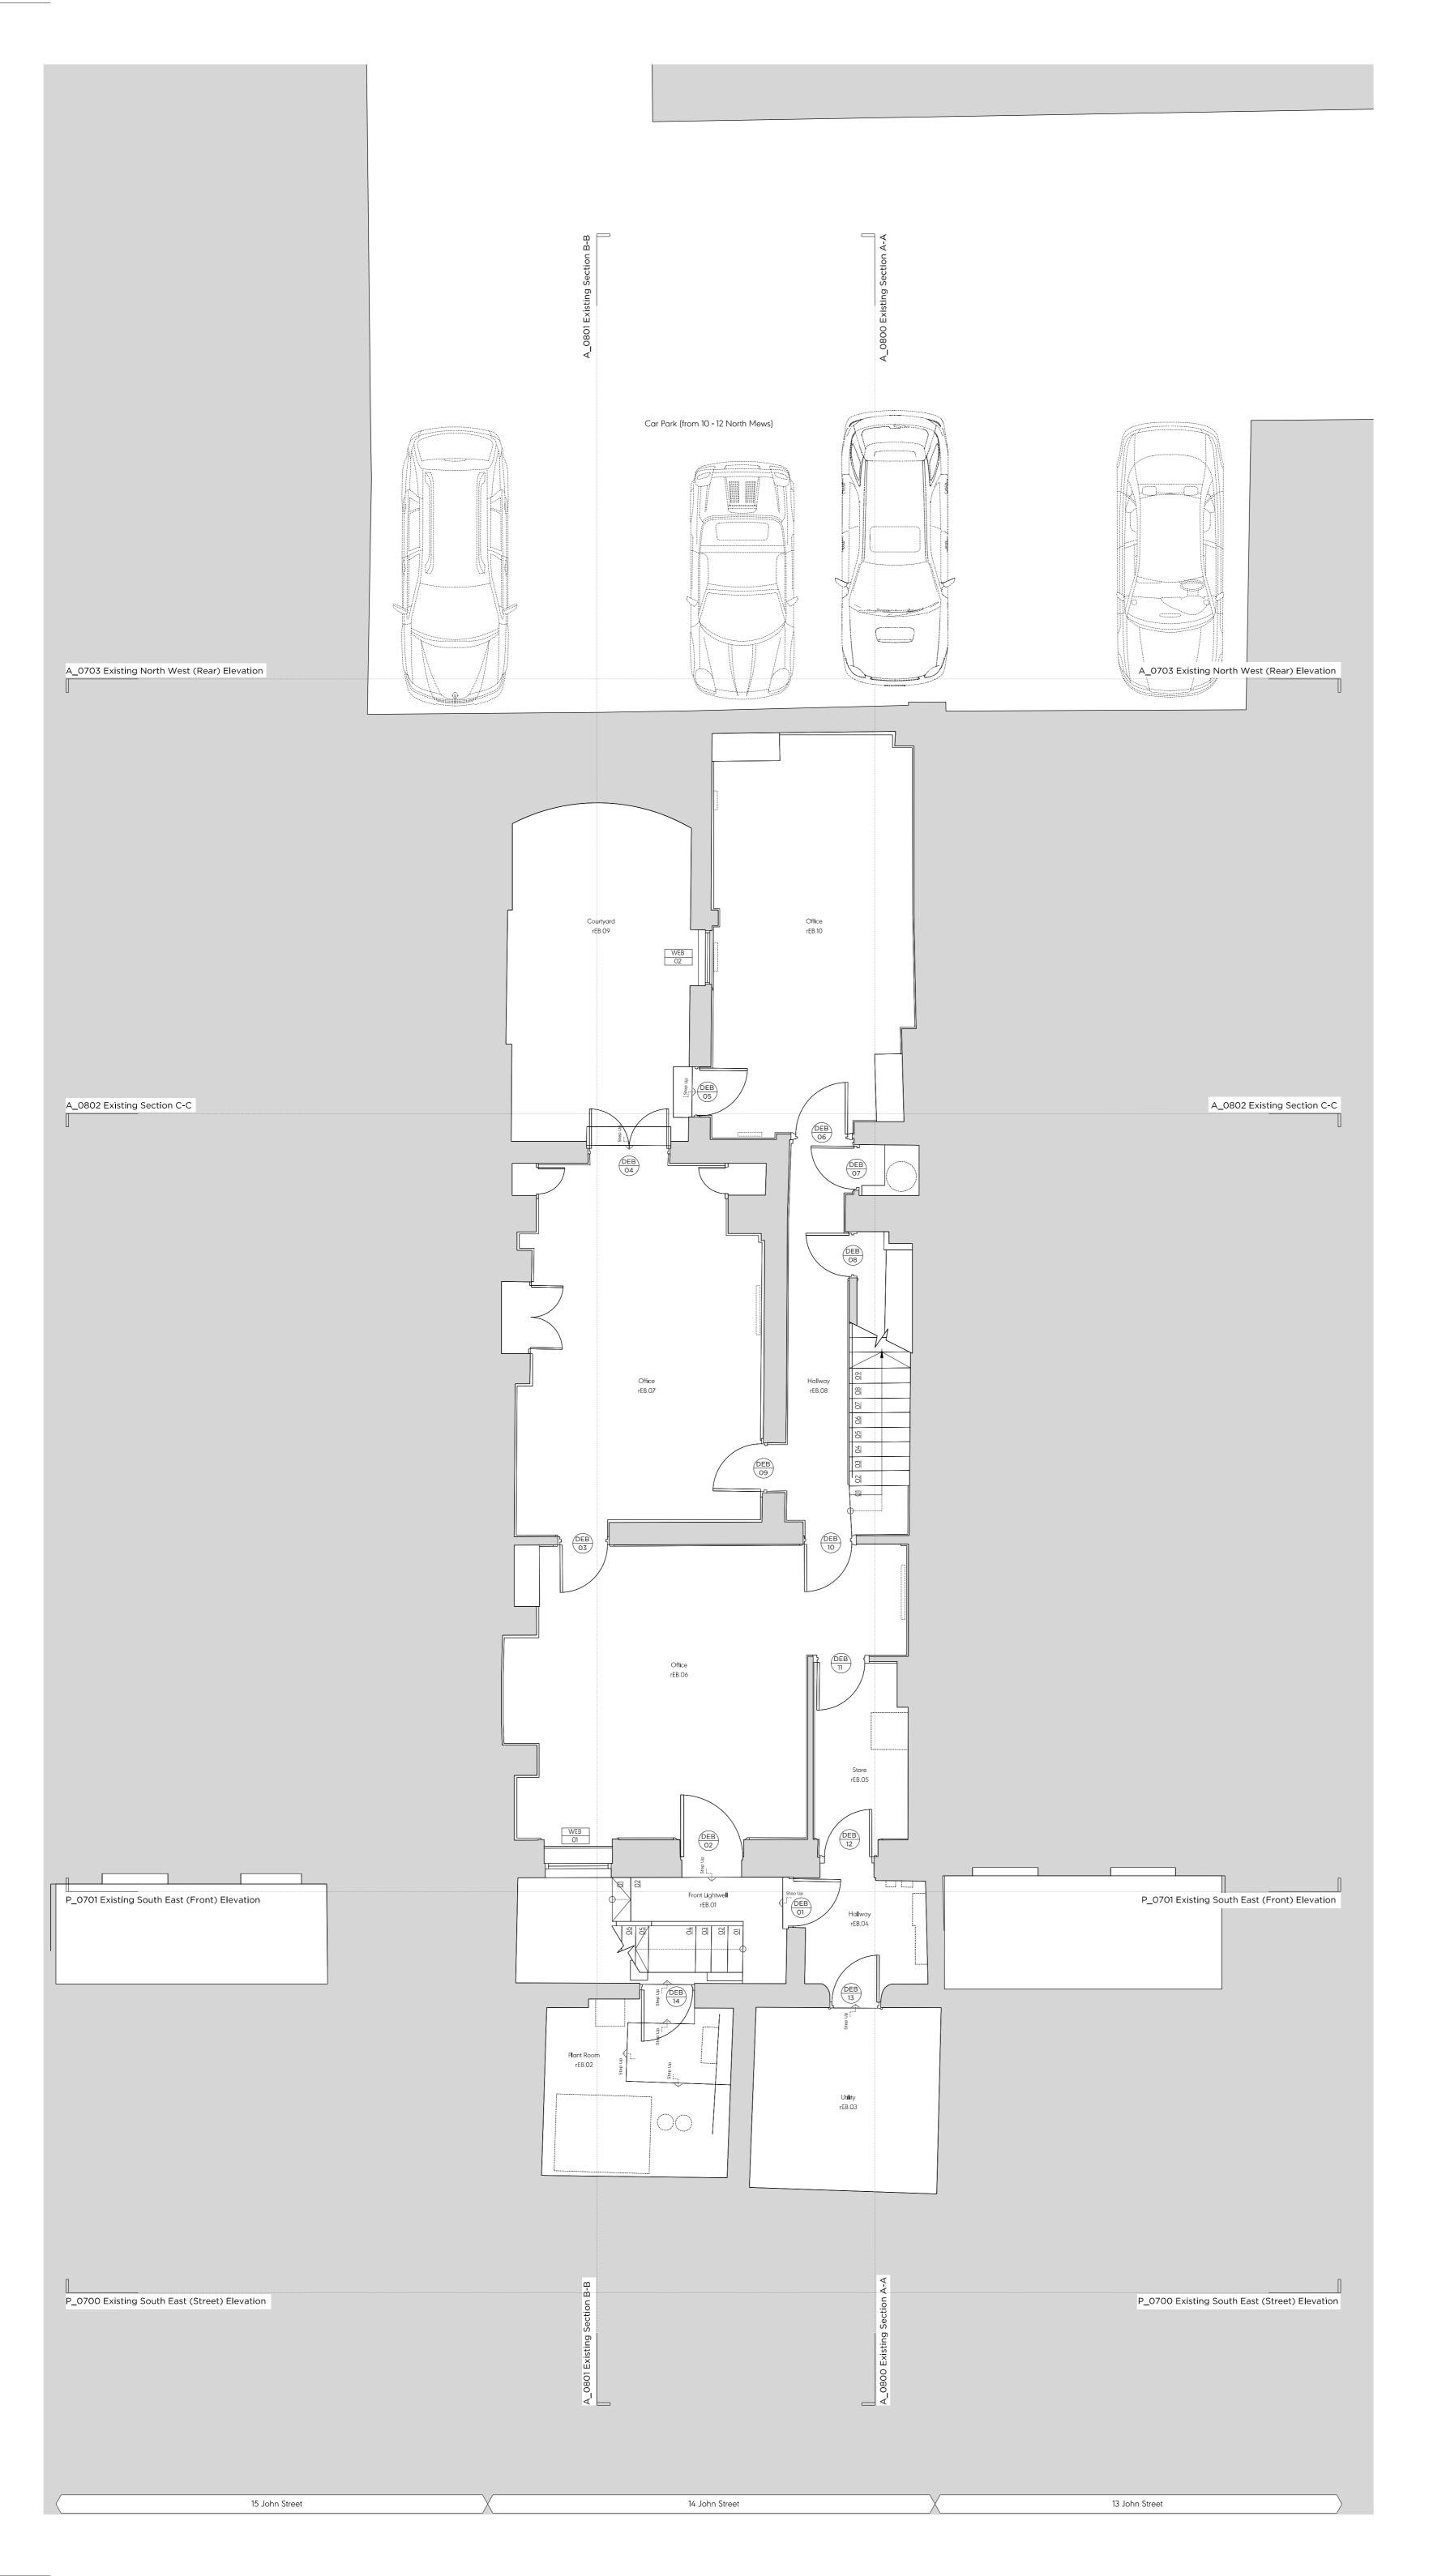

> 21002 Client

J & B Ashley Ltd. / Anthony Osoff July 2022 1:100 @ A3 / 1:50 @ A1 Scale 14 John Street

Existing South East (Street) Elevation Drawing No. A0700

Signed

Approved

Client J & B Ashley Ltd. / Anthony Osoff July 2022 1:100 @ A3 / 1:50 @ A1 Scale 14 John Street

Existing South East (Front) Elevation Drawing No. A0701 Signed Approved PB

21002

Client J & B Ashley Ltd. / Anthony Osoff July 2022 Scale 1:100 @ A3 / 1:50 @ A1 14 John Street

Existing North West (Rear) Elevation Drawing No. A0702

Approved PB

Signed

21002

Client J & B Ashley Ltd. / Anthony Osoff July 2022 Scale 1:100 @ A3 / 1:50 @ A1 Project 14 John Street

Existing Section A-A Drawing No. A0800

Signed

Approved

First Issue 15/07/22 Issued for Planning

oject No. 21002

Date
Scale

J & B Ashley Ltd. / Anthony Osoff

July 2022

1:100 @ A3 / 1:50 @ A1

ing Title:

Drawing No.

A0801

Approved

Approved

Existing Section B-B

Rev.

Signed

14 John Street

Margaret Street W1W 8SR T. 020 7580 9336 www.mw-a.c

Copyright Marek Wojciechowski Architects.

Drawing Title:

First Issue

Drawing No.

Existing Section C-C

A0802

Pev.

A0802

Drawn