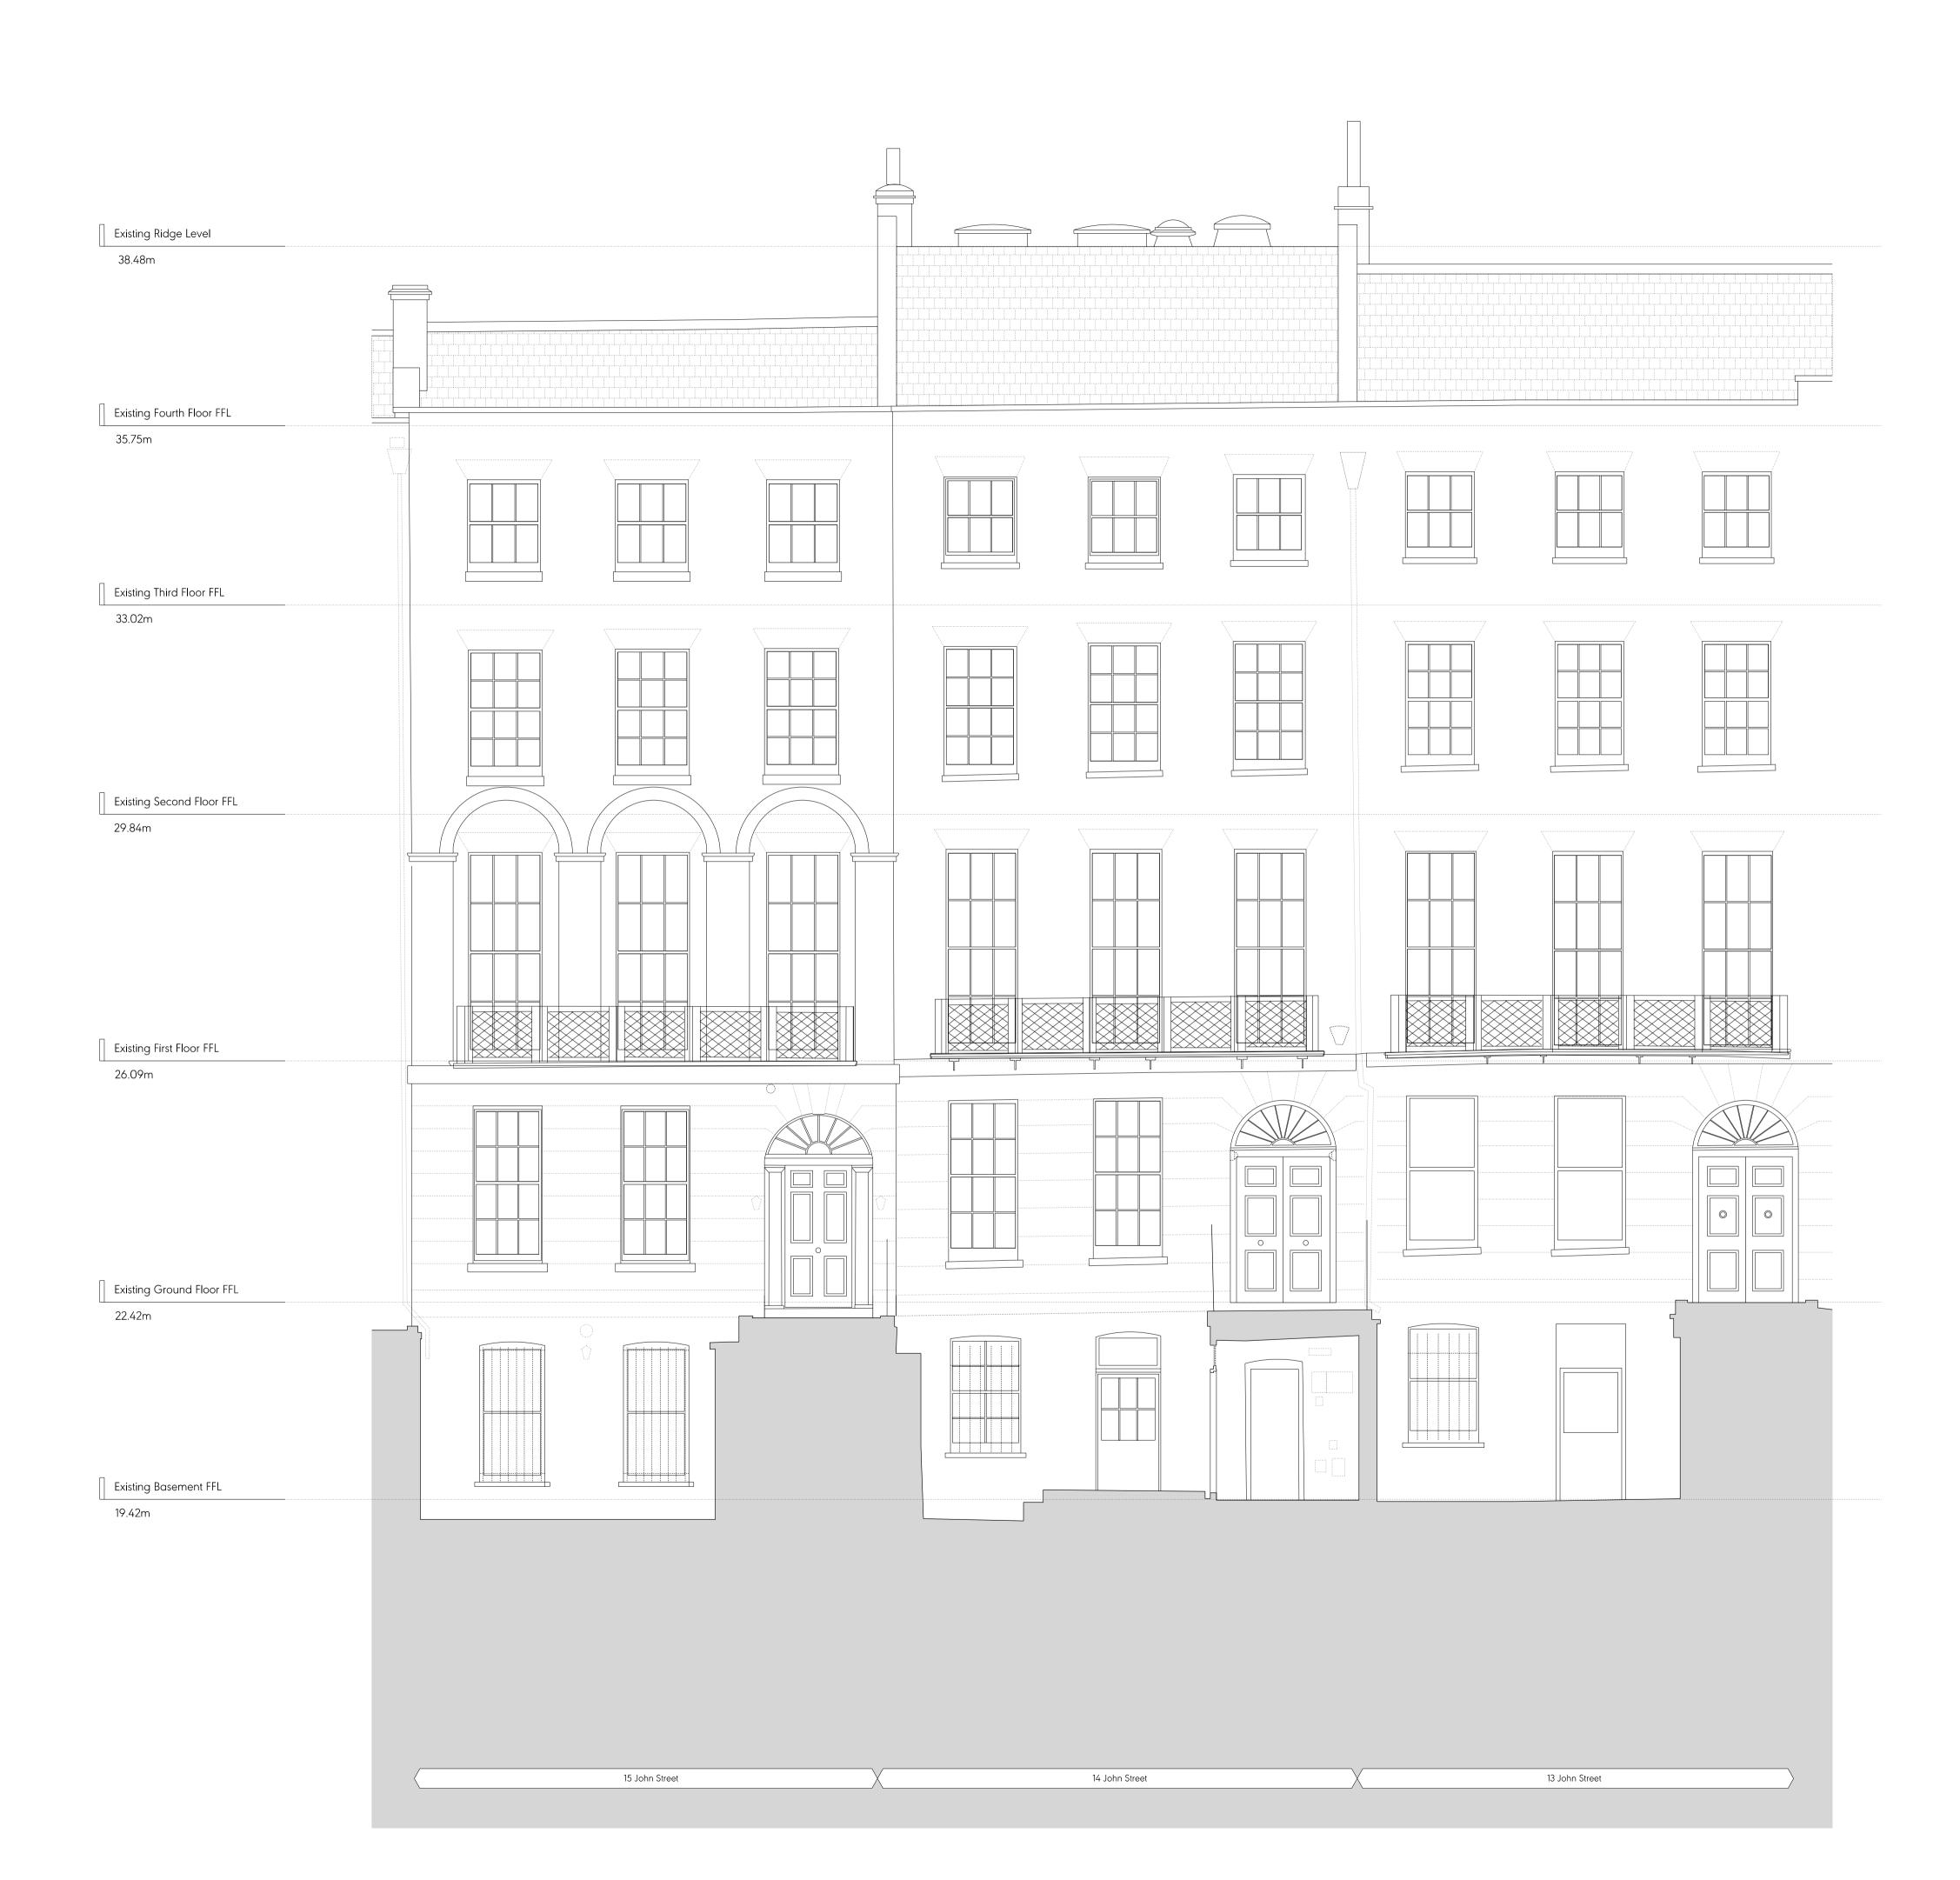

> 21002 Client

J & B Ashley Ltd. / Anthony Osoff July 2022 1:100 @ A3 / 1:50 @ A1 Scale 14 John Street

Existing South East (Street) Elevation Drawing No. A0700

Signed

Approved

Client J & B Ashley Ltd. / Anthony Osoff July 2022 1:100 @ A3 / 1:50 @ A1 Scale 14 John Street