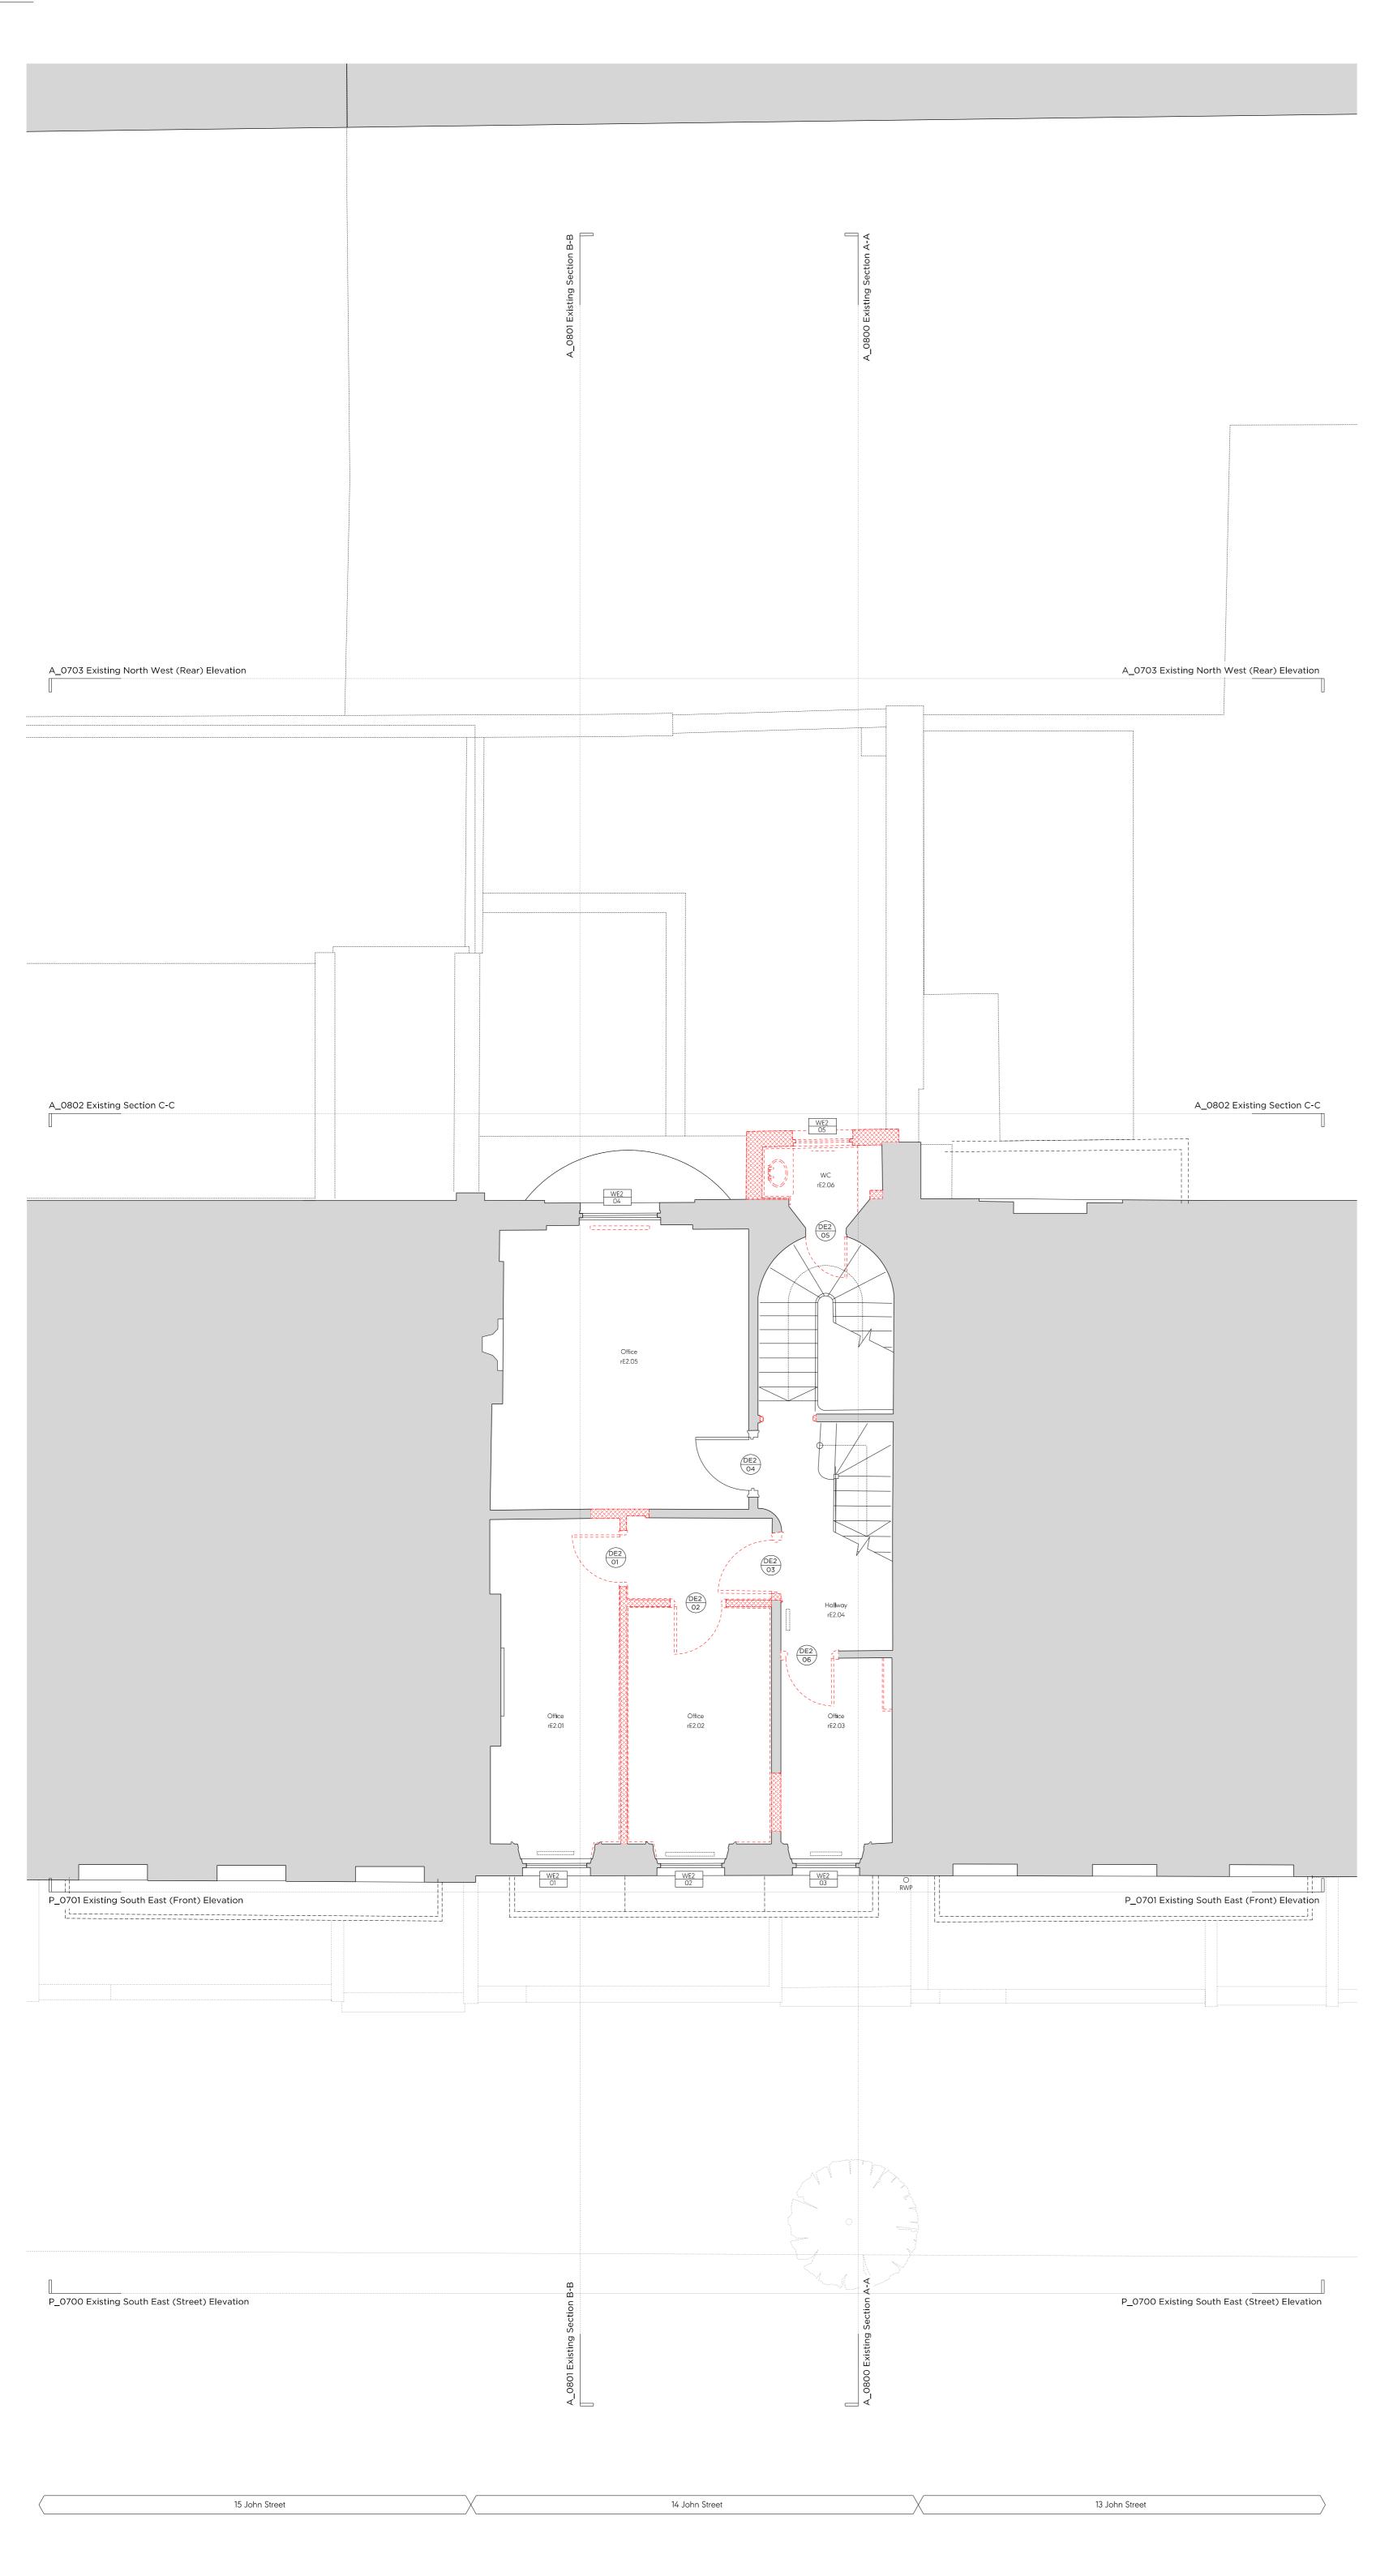

> 21002 Client

J & B Ashley Ltd. / Anthony Osoff July 2022 1:100 @ A3 / 1:50 @ A1 Scale 14 John Street

Existing South East (Street) Elevation Drawing No. A0700

Signed

Approved

Client J & B Ashley Ltd. / Anthony Osoff July 2022 1:100 @ A3 / 1:50 @ A1 Scale 14 John Street

Existing South East (Front) Elevation Drawing No. A0701 Signed Approved PB

21002

Client J & B Ashley Ltd. / Anthony Osoff July 2022 Scale 1:100 @ A3 / 1:50 @ A1 14 John Street

Existing North West (Rear) Elevation Drawing No. A0702

Approved PB

Signed

21002

Client J & B Ashley Ltd. / Anthony Osoff July 2022 Scale 1:100 @ A3 / 1:50 @ A1 Project 14 John Street

Existing Section A-A Drawing No. A0800

Signed

Approved

First Issue 15/07/22 Issued for Planning

oject No. 21002

Date
Scale

J & B Ashley Ltd. / Anthony Osoff

July 2022

1:100 @ A3 / 1:50 @ A1

ing Title:

Drawing No.

A0801

Approved

Approved

Existing Section B-B

Rev.

Signed

14 John Street

Margaret Street W1W 8SR T. 020 7580 9336 www.mw-a.c

Copyright Marek Wojciechowski Architects.

Drawing Title:

First Issue

Drawing No.

Existing Section C-C

A0802

Pev.

A0802

Drawn

General Notes:

Existing brickwork to be re-pointed and repaired throughout.

- 2. Retain and refurbish all existing window boxes, architraves and shutters.
- All original skirtings to be carefully removed, refurbished and reinstated. Where new skirtings are proposed refer, to drawing xxx
- 4. All cornices to be refurbished and repaired where neccessary. Where new cornices are proposed, refer to drawing xxx
- 5. All existing walls and ceilings to be locally re-skimmed and painted where required.6. Where new partitions are shown, skirting/cornice will be to match the adjacent original profile, to be carefully pieced in.
- 7. Existing non-original joinery to be removed where shown.
- 8. All existing sanitaryware and appliances to be removed.9. All non-original radiators to be removed.
- 10. All existing non-original floor finishes to be removed.
- 11. Existing floor finishes are to be removed back to existing floorboards.
- Existing floor boards to be numbered, lifted and set aside to allow levelling of existing joist.