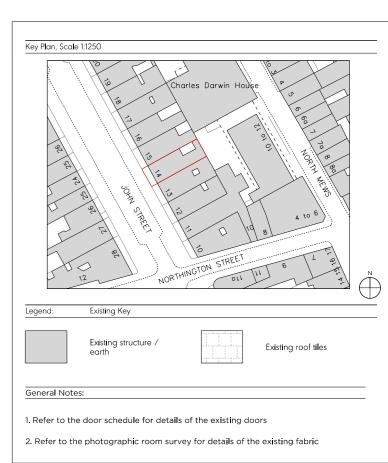

Existing structure / ear

rth

Existing struct fittings to be r

Hatch dend in elevation

Hatch den excavation

SVP Soil Vent Pipe

exist Denc to be

tings RWP Rain

General Notes:

Existing brickwork to be re-pointed and repaired throughout.

- 2. Retain and refurbish all existing window boxes, architraves and shutters.
- All original skirtings to be carefully removed, refurbished and reinstated. Where new skirtings are proposed refer, to drawing xxx
- 4. All cornices to be refurbished and repaired where neccessary. Where new cornices are proposed, refer to drawing xxx
- 5. All existing walls and ceilings to be locally re-skimmed and painted where required.6. Where new partitions are shown, skirting/cornice will be to match the adjacent original profile, to be carefully pieced in.
- 7. Existing non-original joinery to be removed where shown.
- 8. All existing sanitaryware and appliances to be removed.9. All non-original radiators to be removed.
- 10. All existing non-original floor finishes to be removed.
- 11. Existing floor finishes are to be removed back to existing floorboards.
- Existing floor boards to be numbered, lifted and set aside to allow levelling of existing joist.