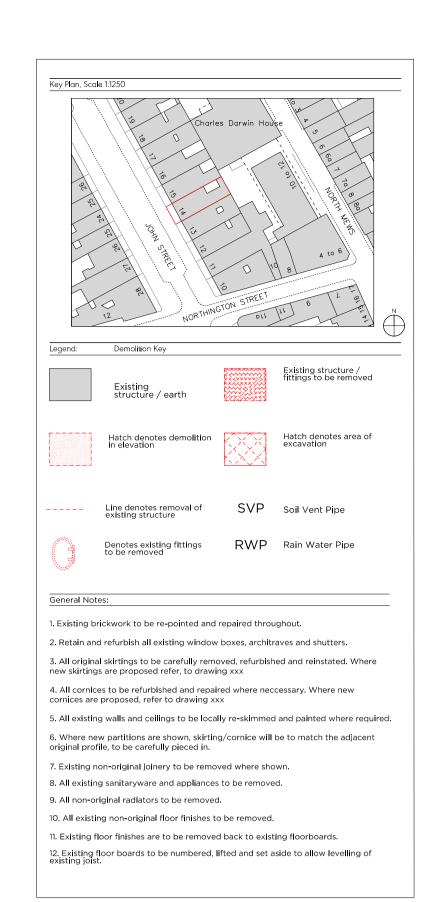

Existing structure / ear

rth

Existing struct fittings to be r

Hatch dend in elevation

Hatch den excavation

SVP Soil Vent Pipe

exist Denc to be

tings RWP Rain

General Notes:

Existing brickwork to be re-pointed and repaired throughout.

- 2. Retain and refurbish all existing window boxes, architraves and shutters.
- All original skirtings to be carefully removed, refurbished and reinstated. Where new skirtings are proposed refer, to drawing xxx
- 4. All cornices to be refurbished and repaired where neccessary. Where new cornices are proposed, refer to drawing xxx
- 5. All existing walls and ceilings to be locally re-skimmed and painted where required.6. Where new partitions are shown, skirting/cornice will be to match the adjacent original profile, to be carefully pieced in.
- 7. Existing non-original joinery to be removed where shown.
- 8. All existing sanitaryware and appliances to be removed.9. All non-original radiators to be removed.
- 10. All existing non-original floor finishes to be removed.
- 11. Existing floor finishes are to be removed back to existing floorboards.
- Existing floor boards to be numbered, lifted and set aside to allow levelling of existing joist.