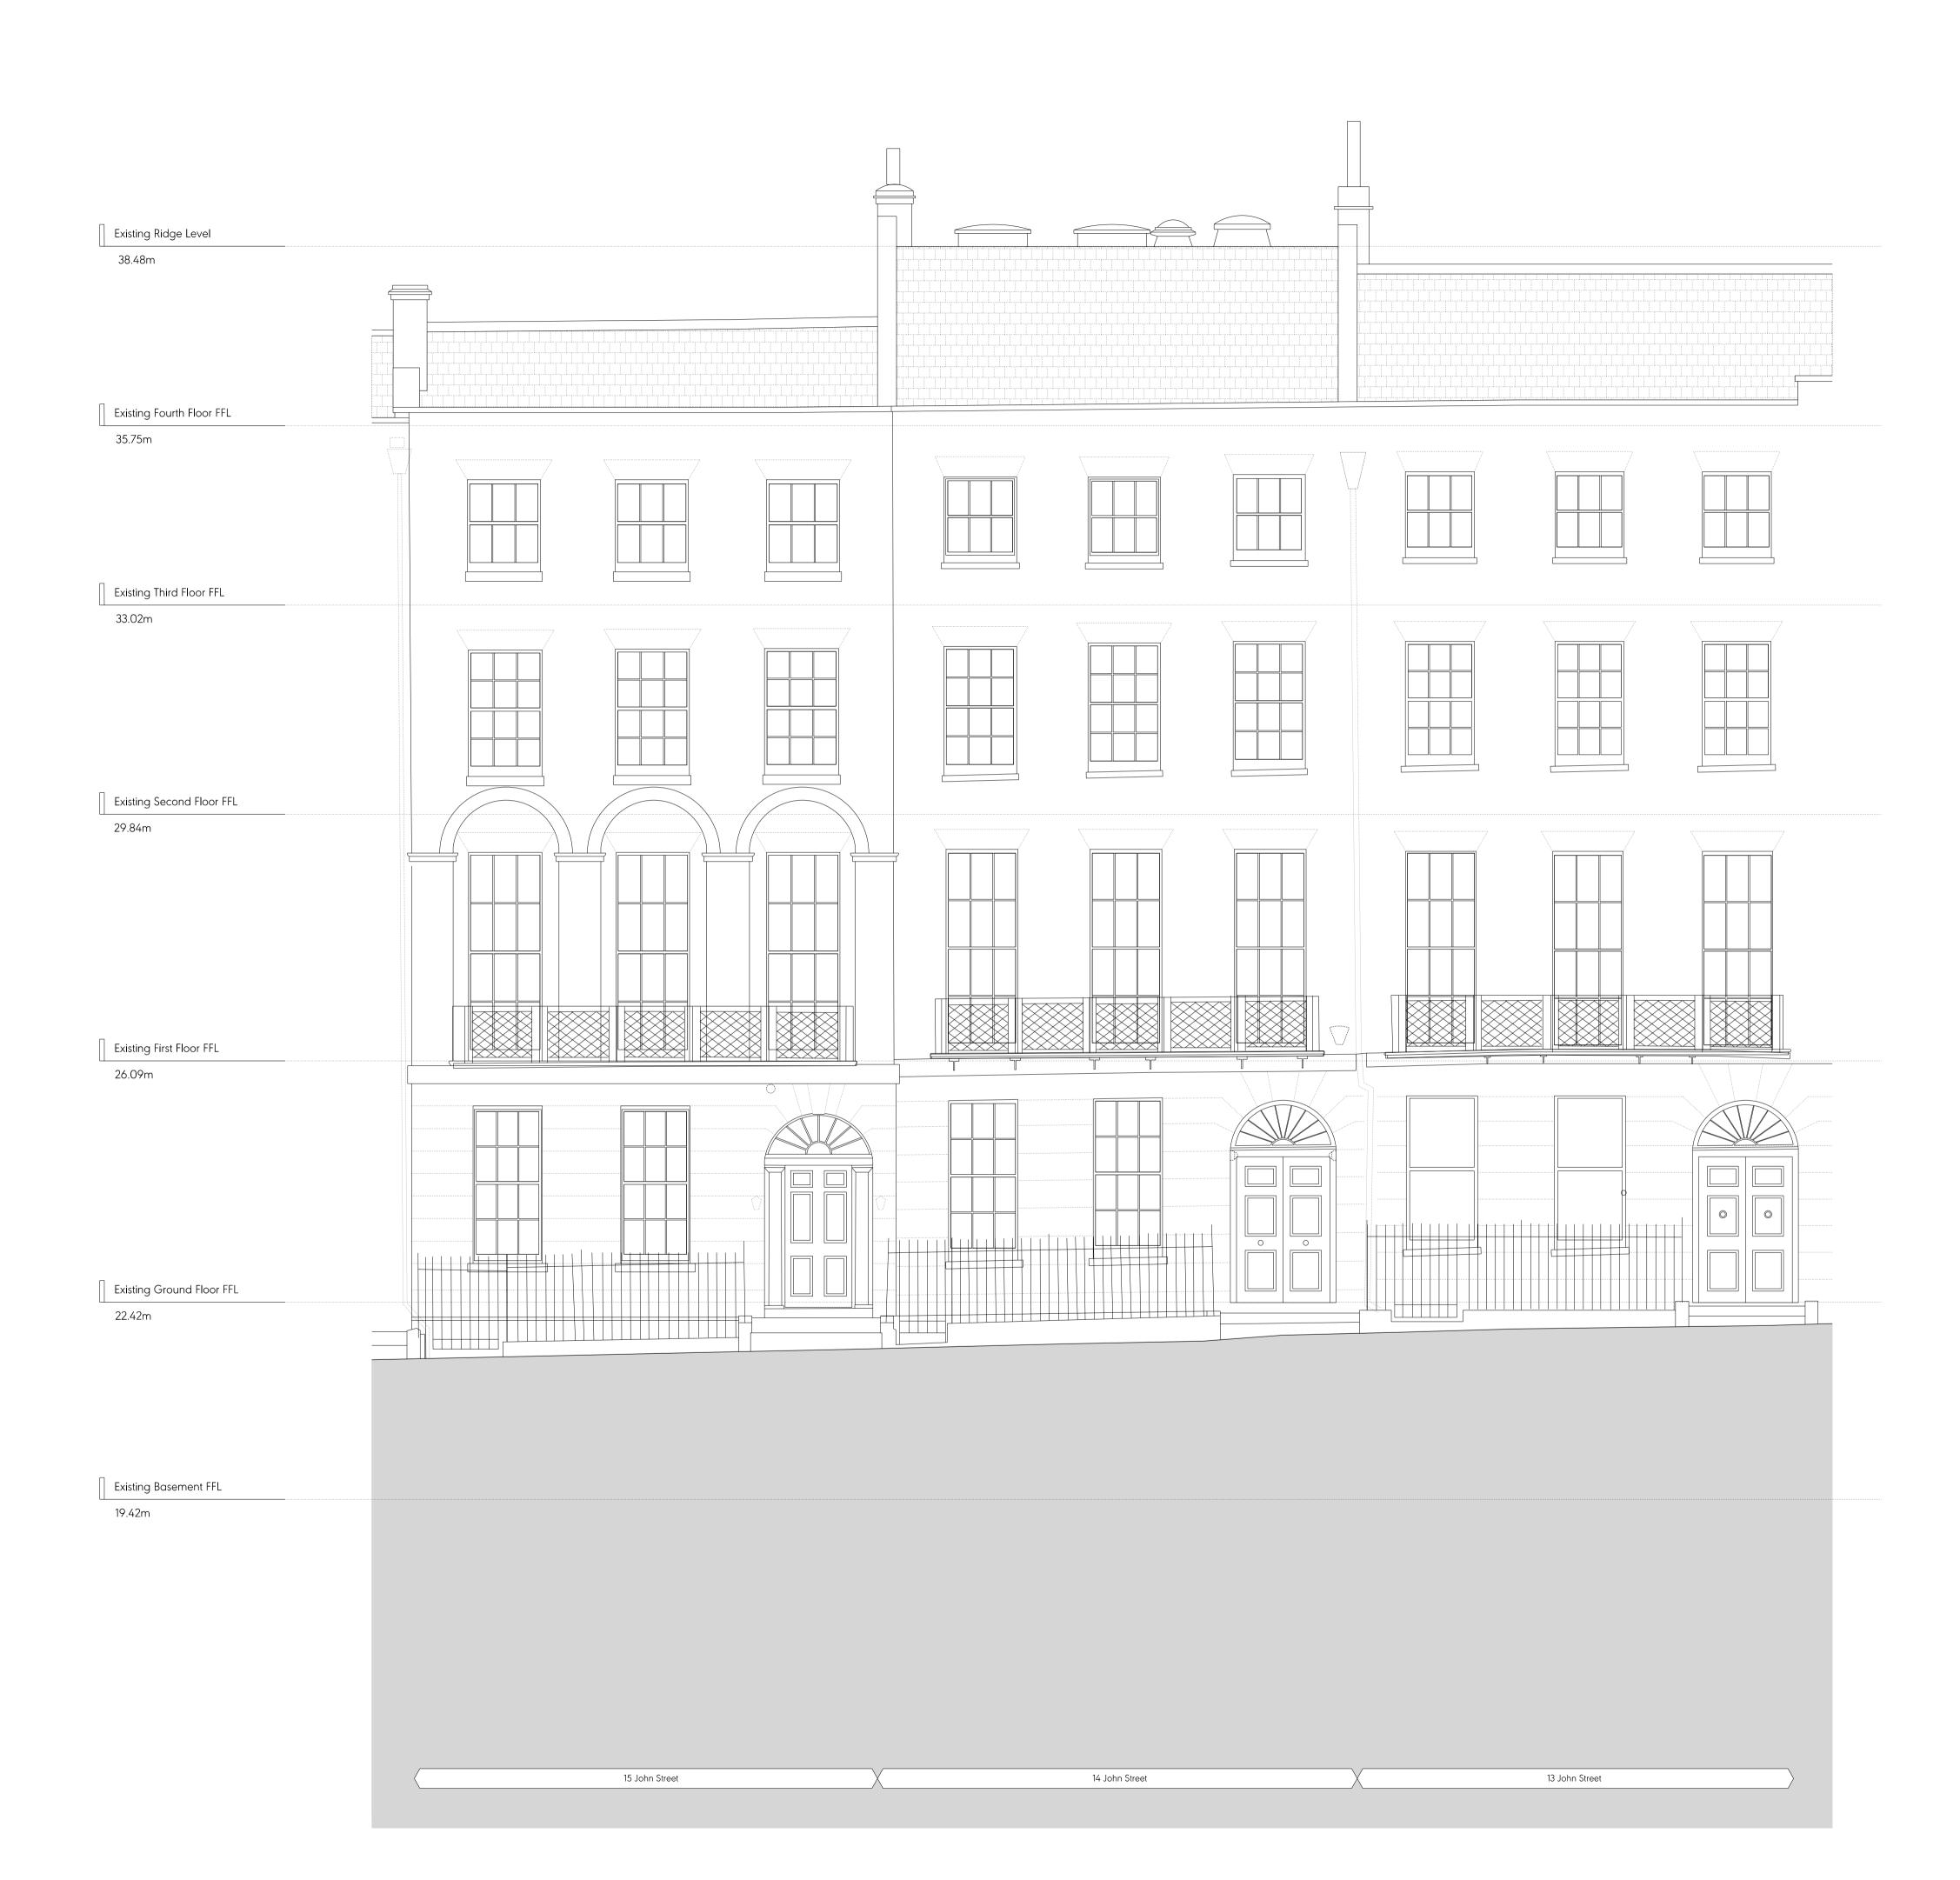

> 21002 Client

J & B Ashley Ltd. / Anthony Osoff July 2022 1:100 @ A3 / 1:50 @ A1 Scale 14 John Street

Existing South East (Street) Elevation Drawing No. A0700

Signed

Approved

Client J & B Ashley Ltd. / Anthony Osoff July 2022 1:100 @ A3 / 1:50 @ A1 Scale 14 John Street