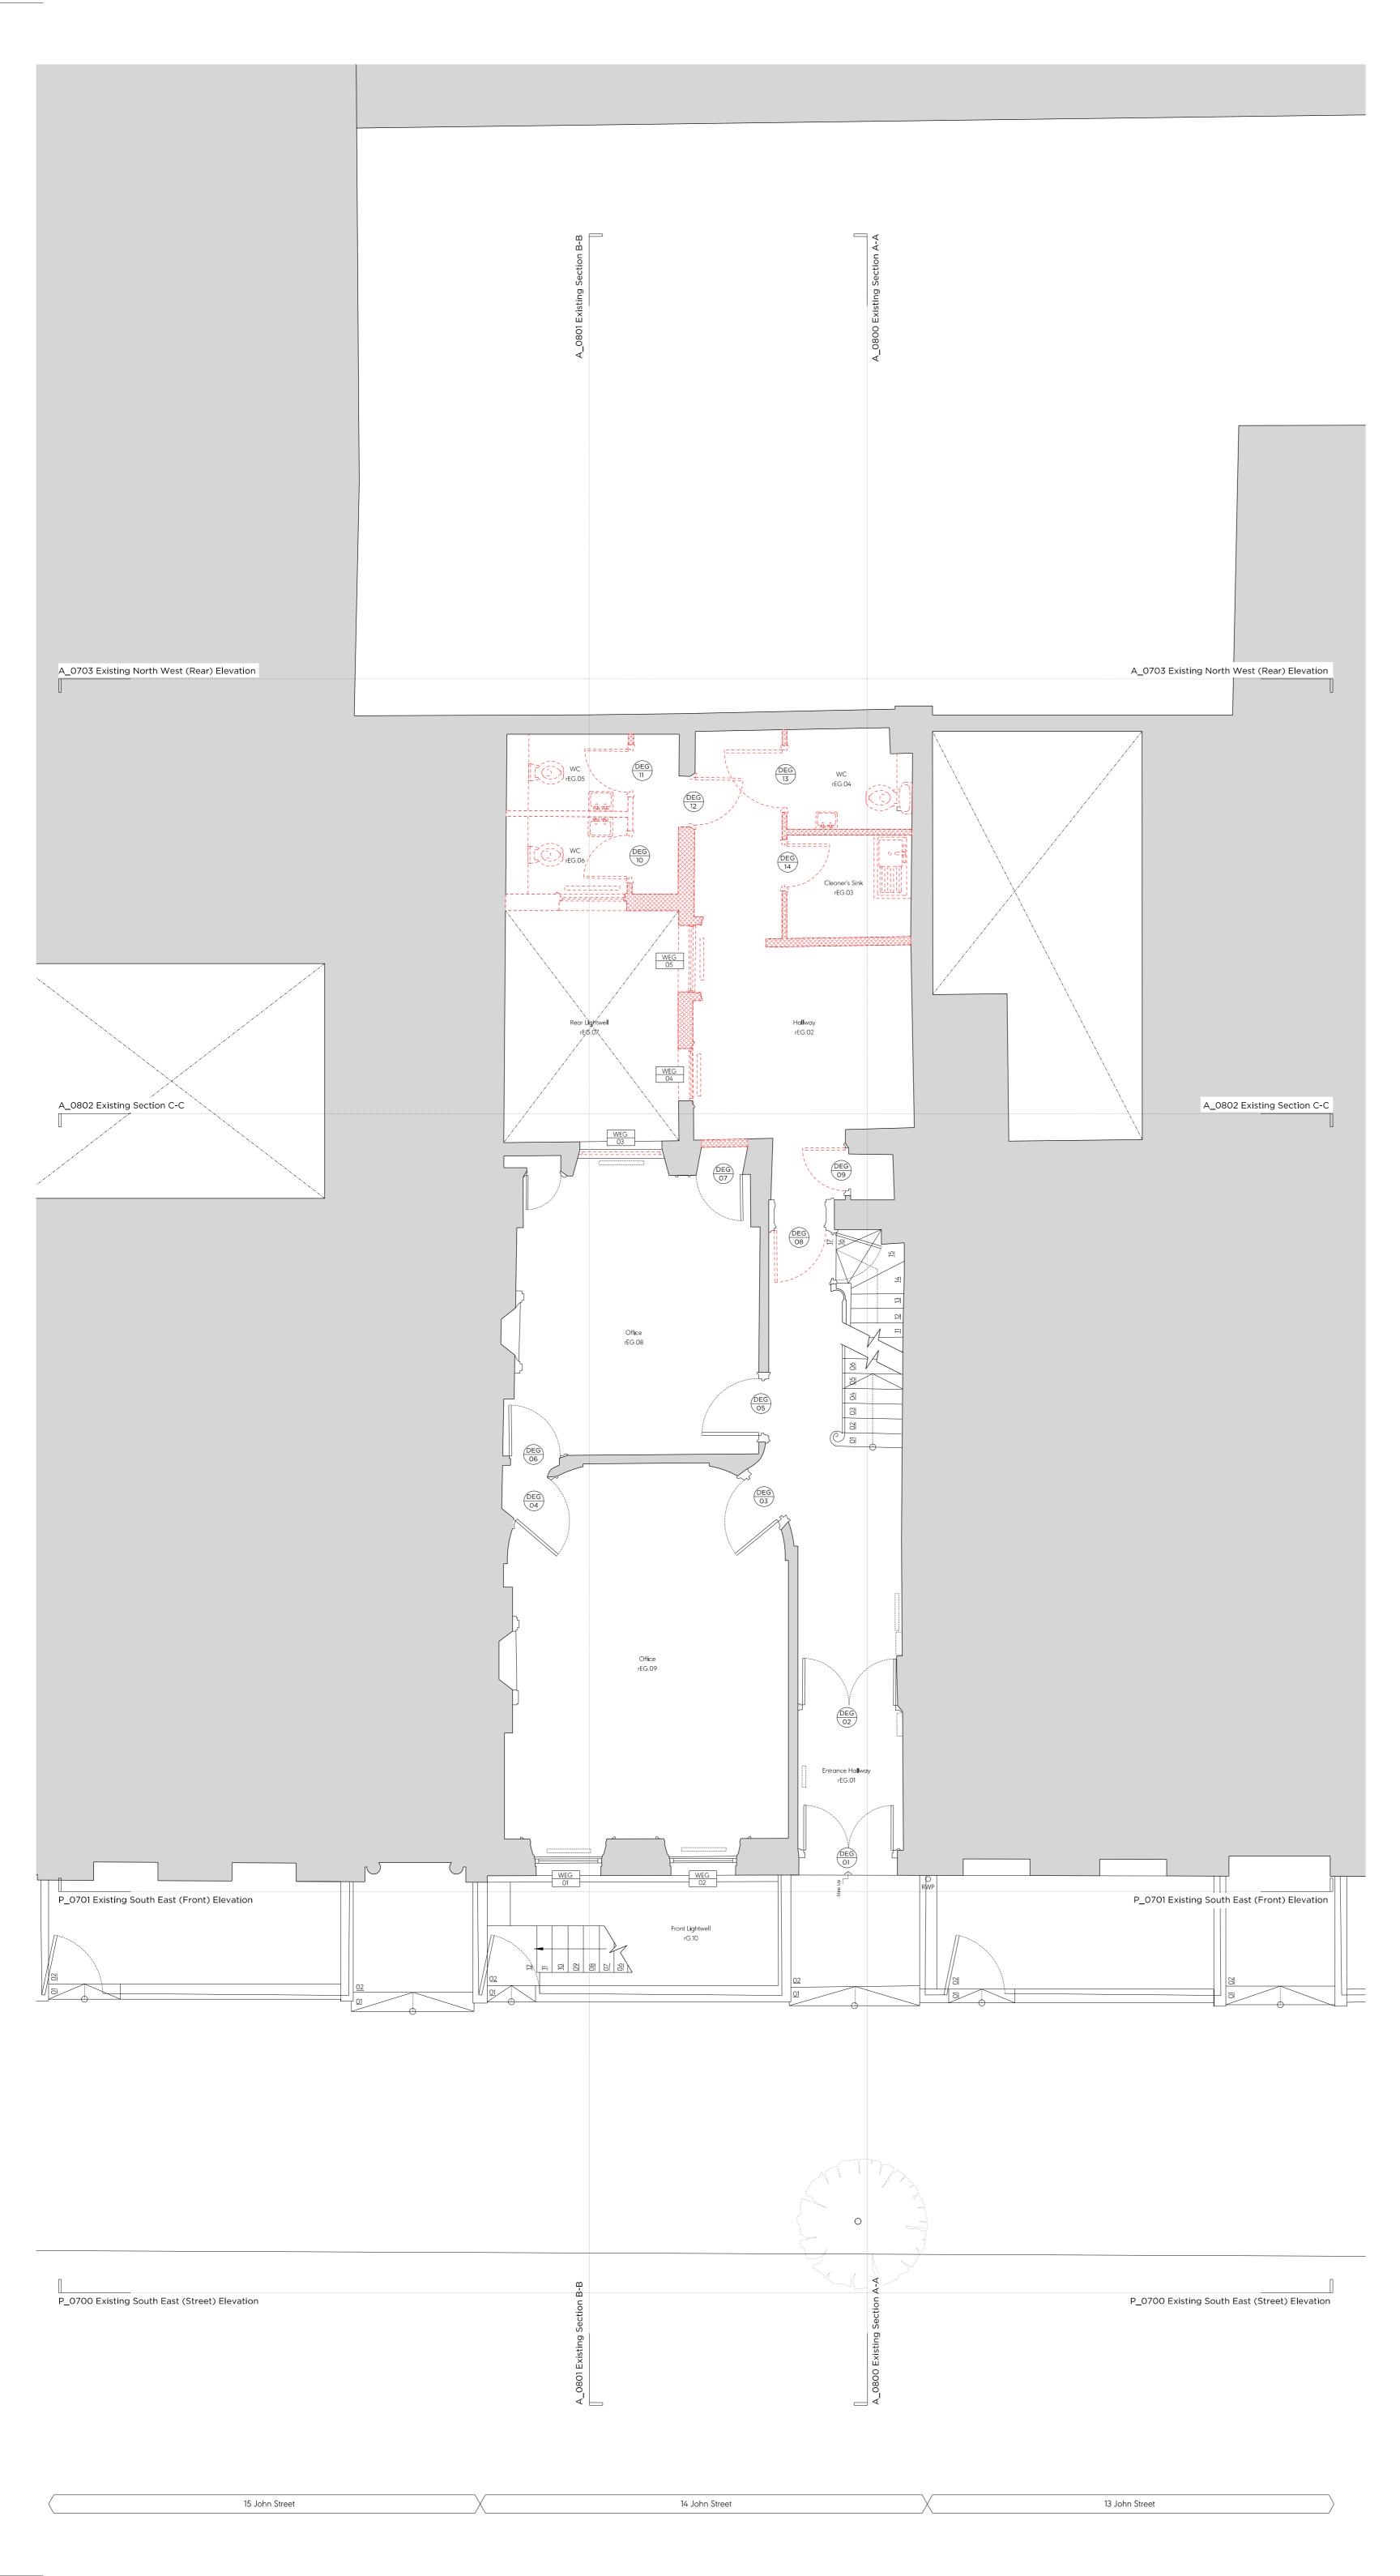

> 21002 Client

J & B Ashley Ltd. / Anthony Osoff July 2022 1:100 @ A3 / 1:50 @ A1 Scale 14 John Street

Existing South East (Street) Elevation Drawing No. A0700

Signed

Approved

Client J & B Ashley Ltd. / Anthony Osoff July 2022 1:100 @ A3 / 1:50 @ A1 Scale 14 John Street

Existing South East (Front) Elevation Drawing No. A0701 Signed Approved PB

21002

Client J & B Ashley Ltd. / Anthony Osoff July 2022 Scale 1:100 @ A3 / 1:50 @ A1 14 John Street

Existing North West (Rear) Elevation Drawing No. A0702

Approved PB

Signed

21002

Client J & B Ashley Ltd. / Anthony Osoff July 2022 Scale 1:100 @ A3 / 1:50 @ A1 Project 14 John Street

Existing Section A-A Drawing No. A0800

Signed

Approved

First Issue 15/07/22 Issued for Planning

oject No. 21002

Date
Scale

J & B Ashley Ltd. / Anthony Osoff

July 2022

1:100 @ A3 / 1:50 @ A1

ing Title:

Drawing No.

A0801

Approved

Approved

Existing Section B-B

Rev.

Signed

14 John Street

Margaret Street W1W 8SR T. 020 7580 9336 www.mw-a.c

Copyright Marek Wojciechowski Architects.