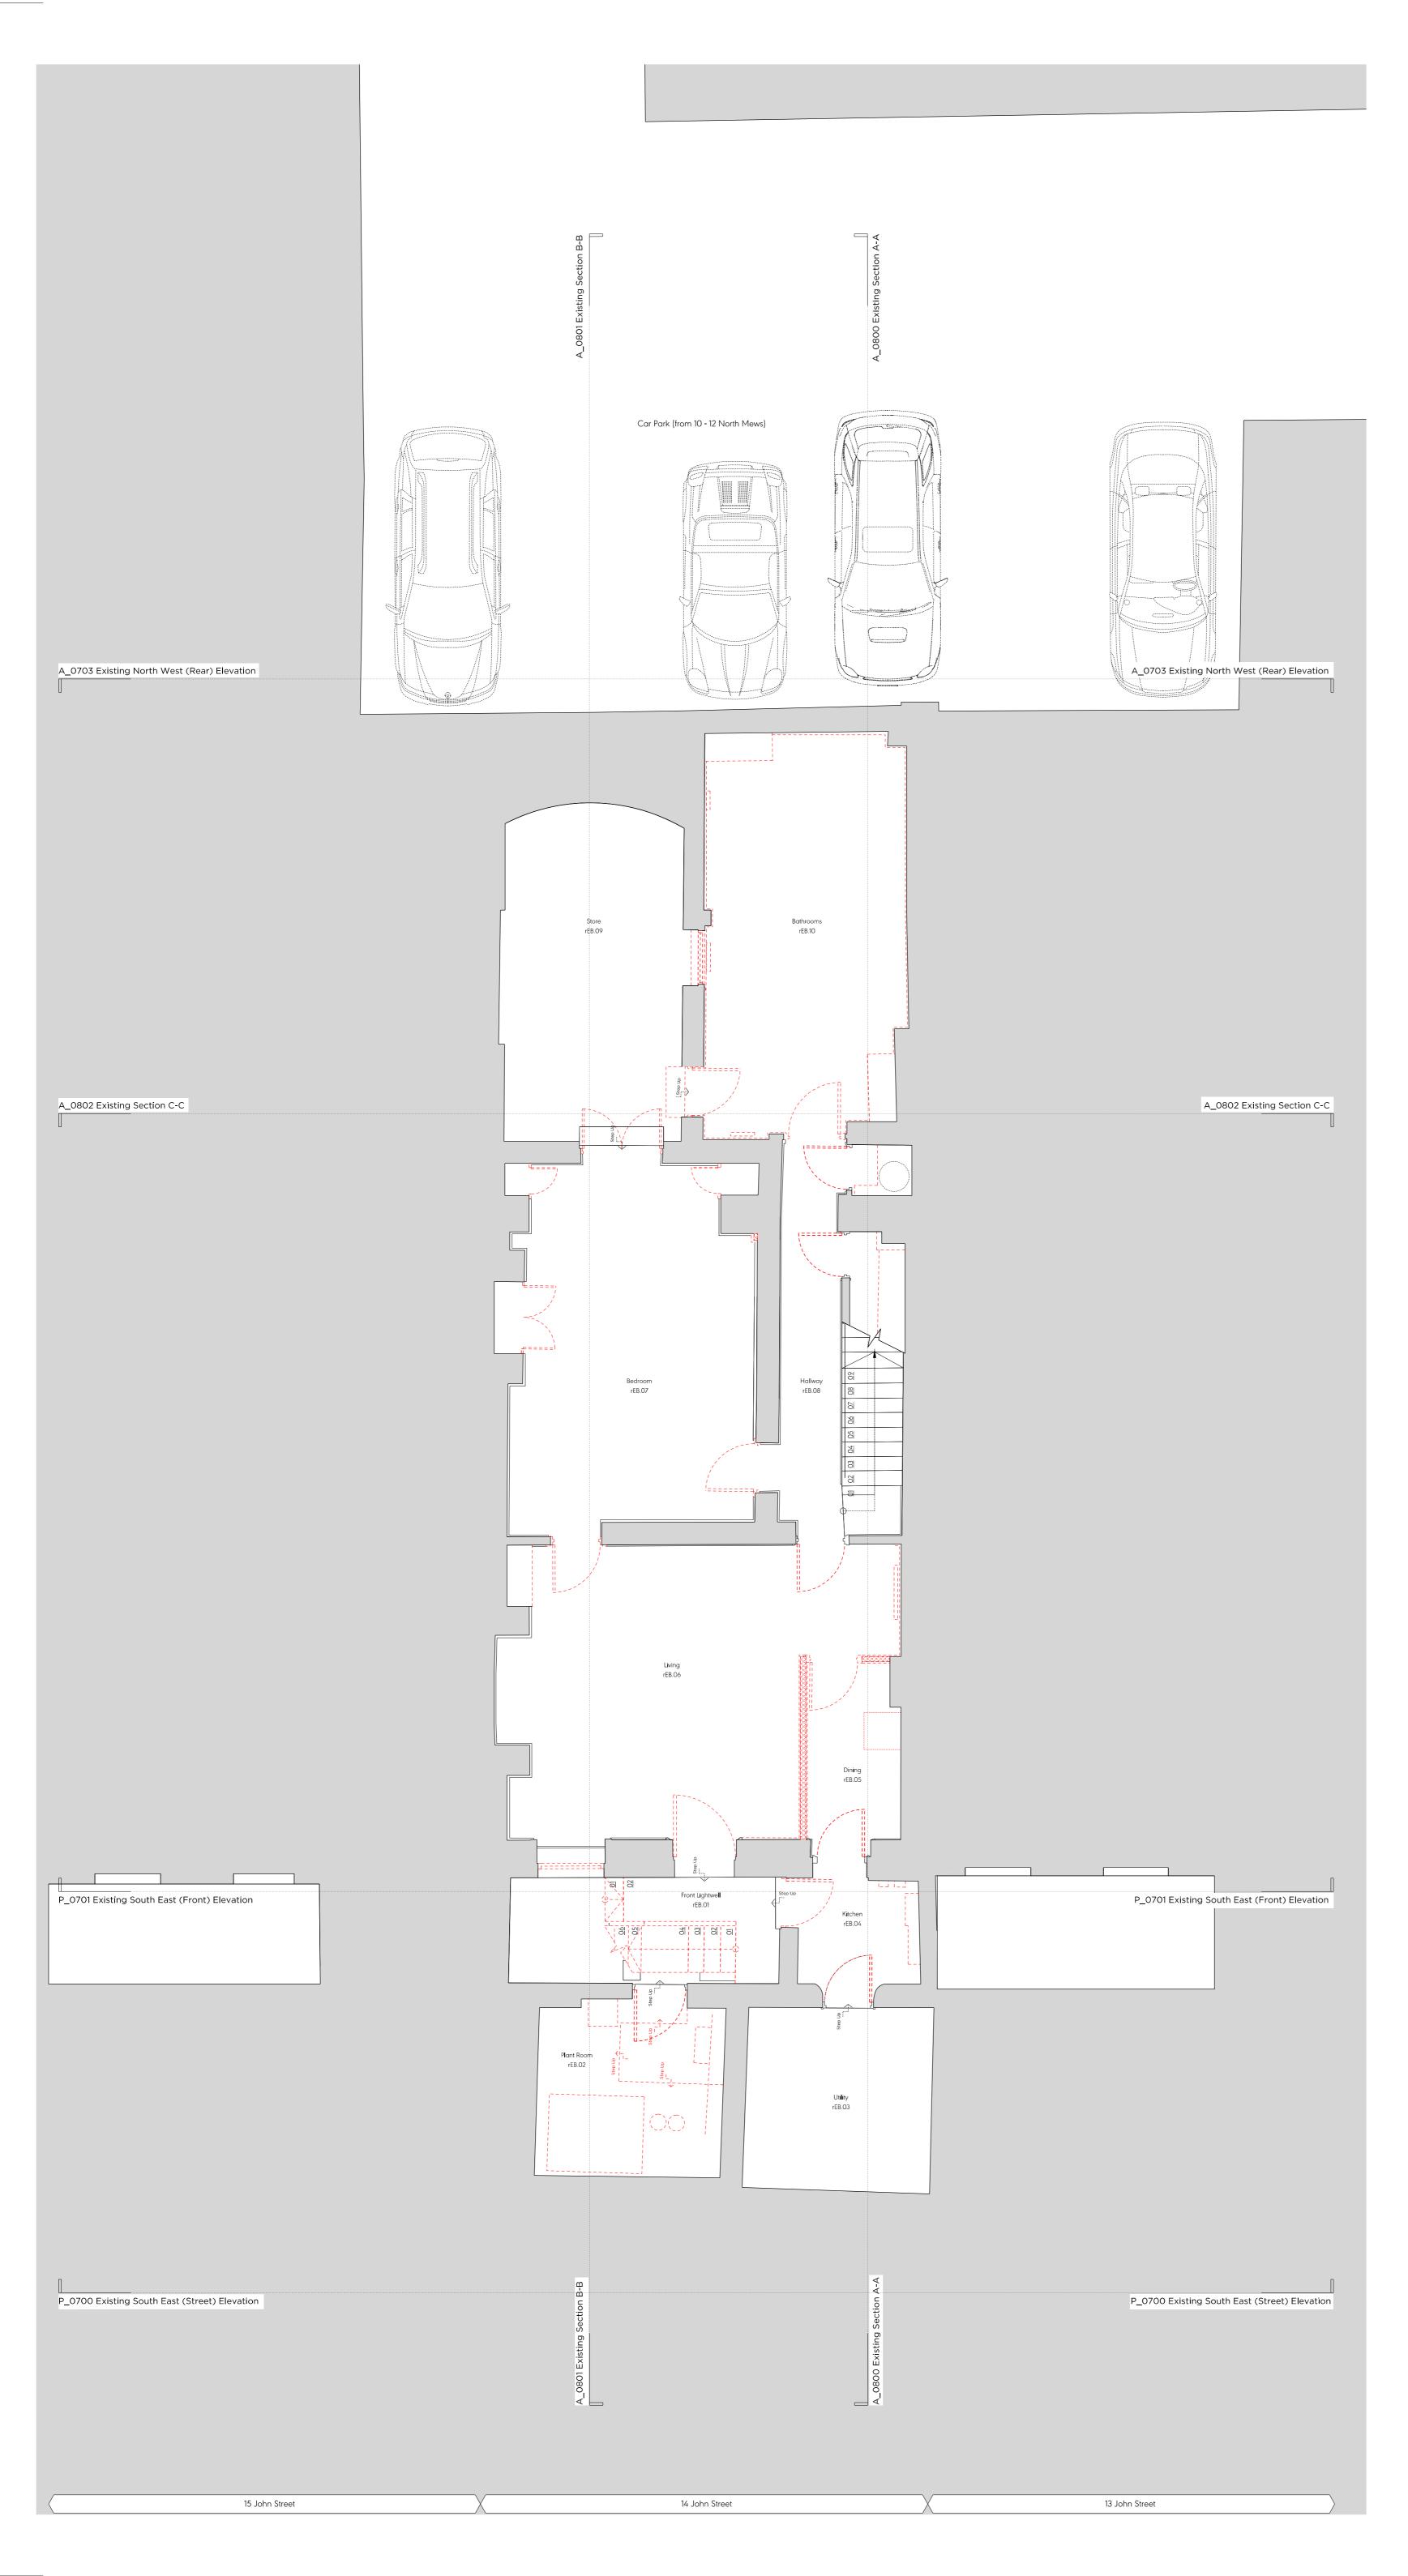

> 21002 Client

J & B Ashley Ltd. / Anthony Osoff July 2022 1:100 @ A3 / 1:50 @ A1 Scale 14 John Street

Existing South East (Street) Elevation Drawing No. A0700

Signed

Approved

Client J & B Ashley Ltd. / Anthony Osoff July 2022 1:100 @ A3 / 1:50 @ A1 Scale 14 John Street

Existing South East (Front) Elevation Drawing No. A0701 Signed Approved PB

21002

Client J & B Ashley Ltd. / Anthony Osoff July 2022 Scale 1:100 @ A3 / 1:50 @ A1 14 John Street

Existing North West (Rear) Elevation Drawing No. A0702

Approved PB

Signed

21002

Client J & B Ashley Ltd. / Anthony Osoff July 2022 Scale 1:100 @ A3 / 1:50 @ A1 Project 14 John Street

Existing Section A-A Drawing No. A0800

Signed

Approved

First Issue 15/07/22 Issued for Planning

oject No. 21002

Date
Scale

J & B Ashley Ltd. / Anthony Osoff

July 2022

1:100 @ A3 / 1:50 @ A1

ing Title:

Drawing No.

A0801

Approved

Approved

Existing Section B-B

Rev.

Signed

14 John Street

Margaret Street W1W 8SR T. 020 7580 9336 www.mw-a.c

Copyright Marek Wojciechowski Architects.