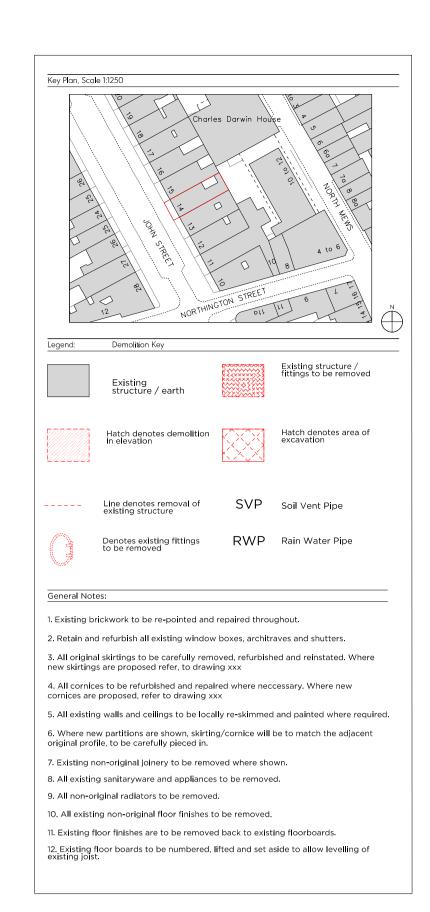

Existing structure / ear

rth

Existing struct fittings to be r

Hatch dend in elevation

Hatch den excavation

SVP Soil Vent Pipe

exist Denc to be

tings RWP Rain

General Notes:

Existing brickwork to be re-pointed and repaired throughout.

- 2. Retain and refurbish all existing window boxes, architraves and shutters.
- All original skirtings to be carefully removed, refurbished and reinstated. Where new skirtings are proposed refer, to drawing xxx
- 4. All cornices to be refurbished and repaired where neccessary. Where new cornices are proposed, refer to drawing xxx
- 5. All existing walls and ceilings to be locally re-skimmed and painted where required.6. Where new partitions are shown, skirting/cornice will be to match the adjacent original profile, to be carefully pieced in.
- 7. Existing non-original joinery to be removed where shown.
- 8. All existing sanitaryware and appliances to be removed.9. All non-original radiators to be removed.
- 10. All existing non-original floor finishes to be removed.
- 11. Existing floor finishes are to be removed back to existing floorboards.
- Existing floor boards to be numbered, lifted and set aside to allow levelling of existing joist.