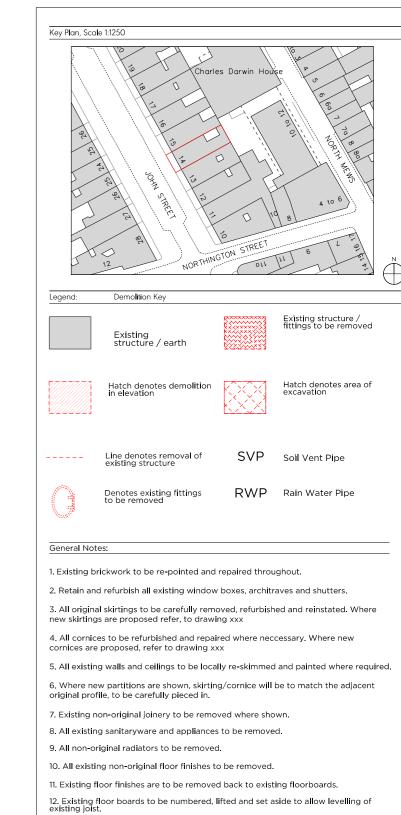

Existing structure / ear

rth

Existing struct fittings to be r

Hatch dend in elevation

Hatch den excavation

SVP Soil Vent Pipe

exist Denc to be

tings RWP Rain

General Notes:

Existing brickwork to be re-pointed and repaired throughout.

- 2. Retain and refurbish all existing window boxes, architraves and shutters.
- All original skirtings to be carefully removed, refurbished and reinstated. Where new skirtings are proposed refer, to drawing xxx
- 4. All cornices to be refurbished and repaired where neccessary. Where new cornices are proposed, refer to drawing xxx
- 5. All existing walls and ceilings to be locally re-skimmed and painted where required.6. Where new partitions are shown, skirting/cornice will be to match the adjacent original profile, to be carefully pieced in.
- 7. Existing non-original joinery to be removed where shown.
- 8. All existing sanitaryware and appliances to be removed.9. All non-original radiators to be removed.
- 10. All existing non-original floor finishes to be removed.
- 11. Existing floor finishes are to be removed back to existing floorboards.
- Existing floor boards to be numbered, lifted and set aside to allow levelling of existing joist.