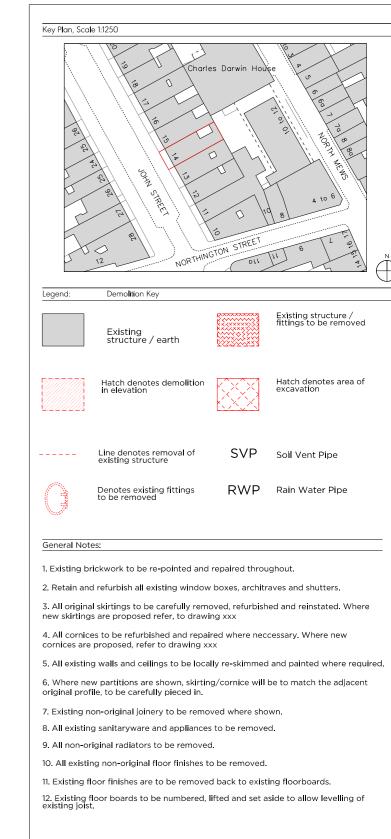

Existing structure / ear

rth

Existing struct fittings to be r

Hatch dend in elevation

Hatch den excavation

SVP Soil Vent Pipe

exist Denc to be

tings RWP Rain

General Notes:

Existing brickwork to be re-pointed and repaired throughout.

- 2. Retain and refurbish all existing window boxes, architraves and shutters.
- All original skirtings to be carefully removed, refurbished and reinstated. Where new skirtings are proposed refer, to drawing xxx
- 4. All cornices to be refurbished and repaired where neccessary. Where new cornices are proposed, refer to drawing xxx
- 5. All existing walls and ceilings to be locally re-skimmed and painted where required.6. Where new partitions are shown, skirting/cornice will be to match the adjacent original profile, to be carefully pieced in.
- 7. Existing non-original joinery to be removed where shown.
- 8. All existing sanitaryware and appliances to be removed.9. All non-original radiators to be removed.
- 10. All existing non-original floor finishes to be removed.
- 11. Existing floor finishes are to be removed back to existing floorboards.
- Existing floor boards to be numbered, lifted and set aside to allow levelling of existing joist.