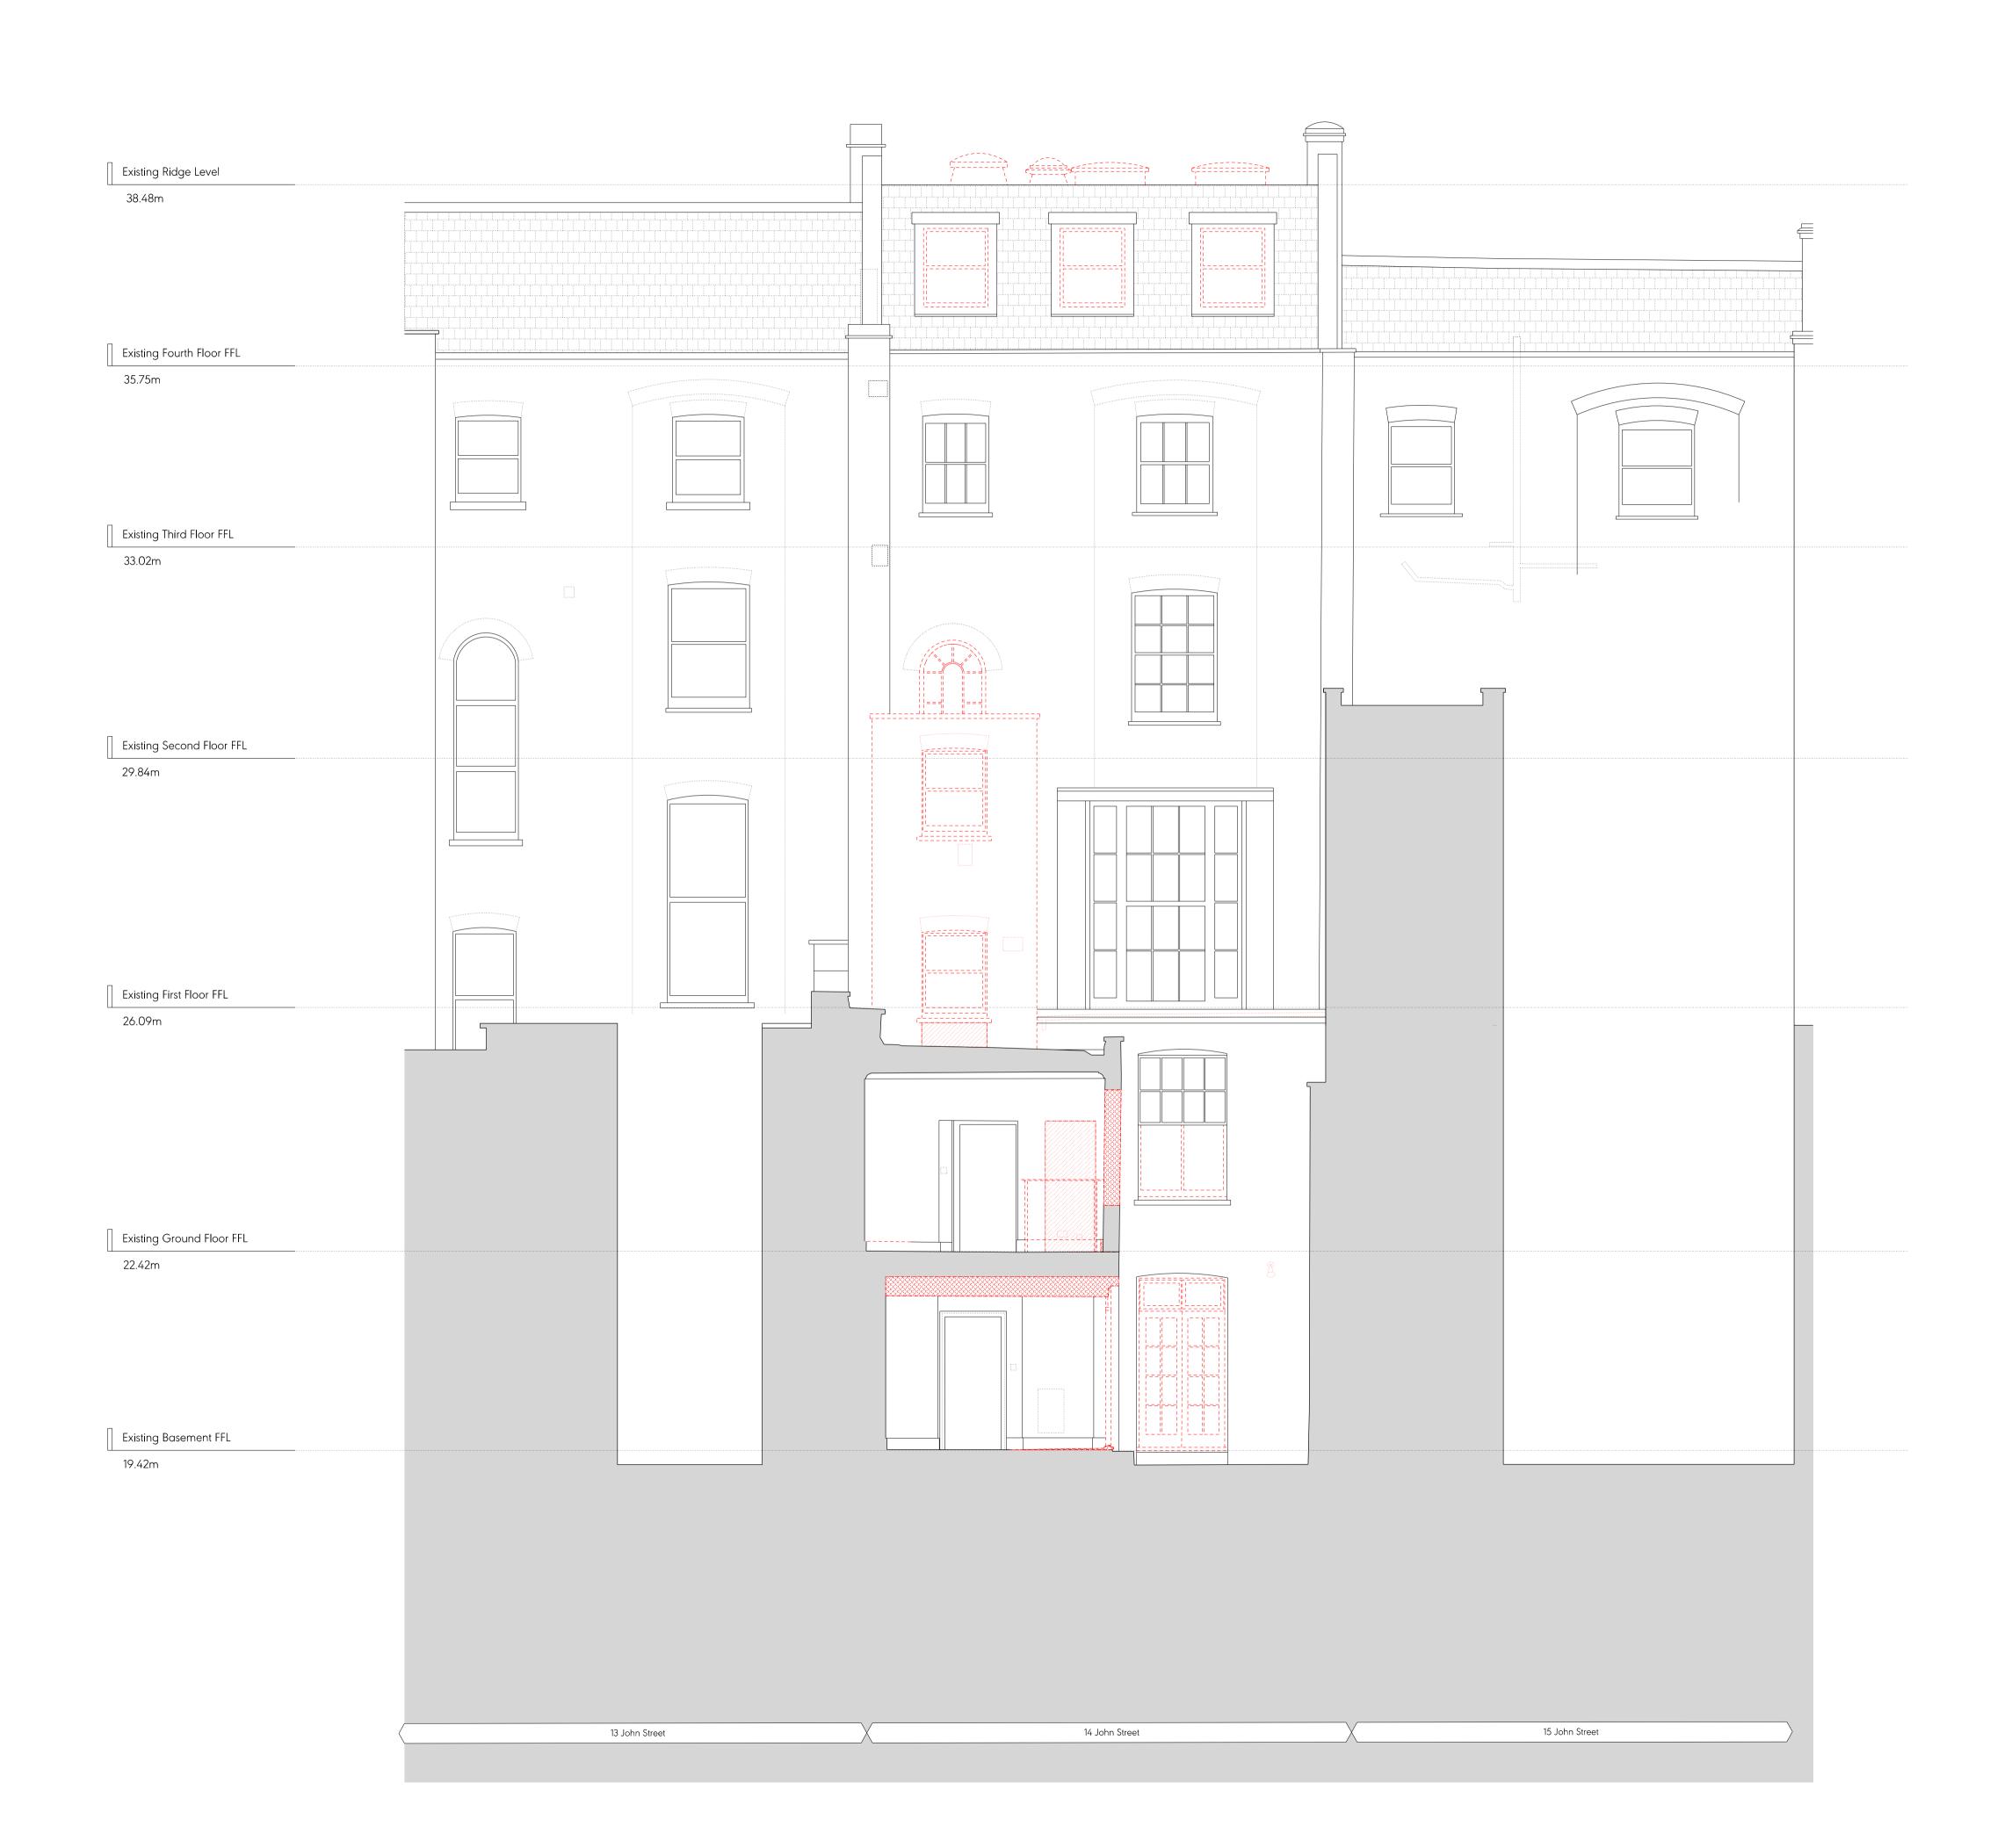

> 21002 Client

J & B Ashley Ltd. / Anthony Osoff July 2022 1:100 @ A3 / 1:50 @ A1 Scale 14 John Street

Existing South East (Street) Elevation Drawing No. A0700

Signed

Approved

Client J & B Ashley Ltd. / Anthony Osoff July 2022 1:100 @ A3 / 1:50 @ A1 Scale 14 John Street

Existing South East (Front) Elevation Drawing No. A0701 Signed Approved PB

21002

Client J & B Ashley Ltd. / Anthony Osoff July 2022 Scale 1:100 @ A3 / 1:50 @ A1 14 John Street

Existing North West (Rear) Elevation Drawing No. A0702