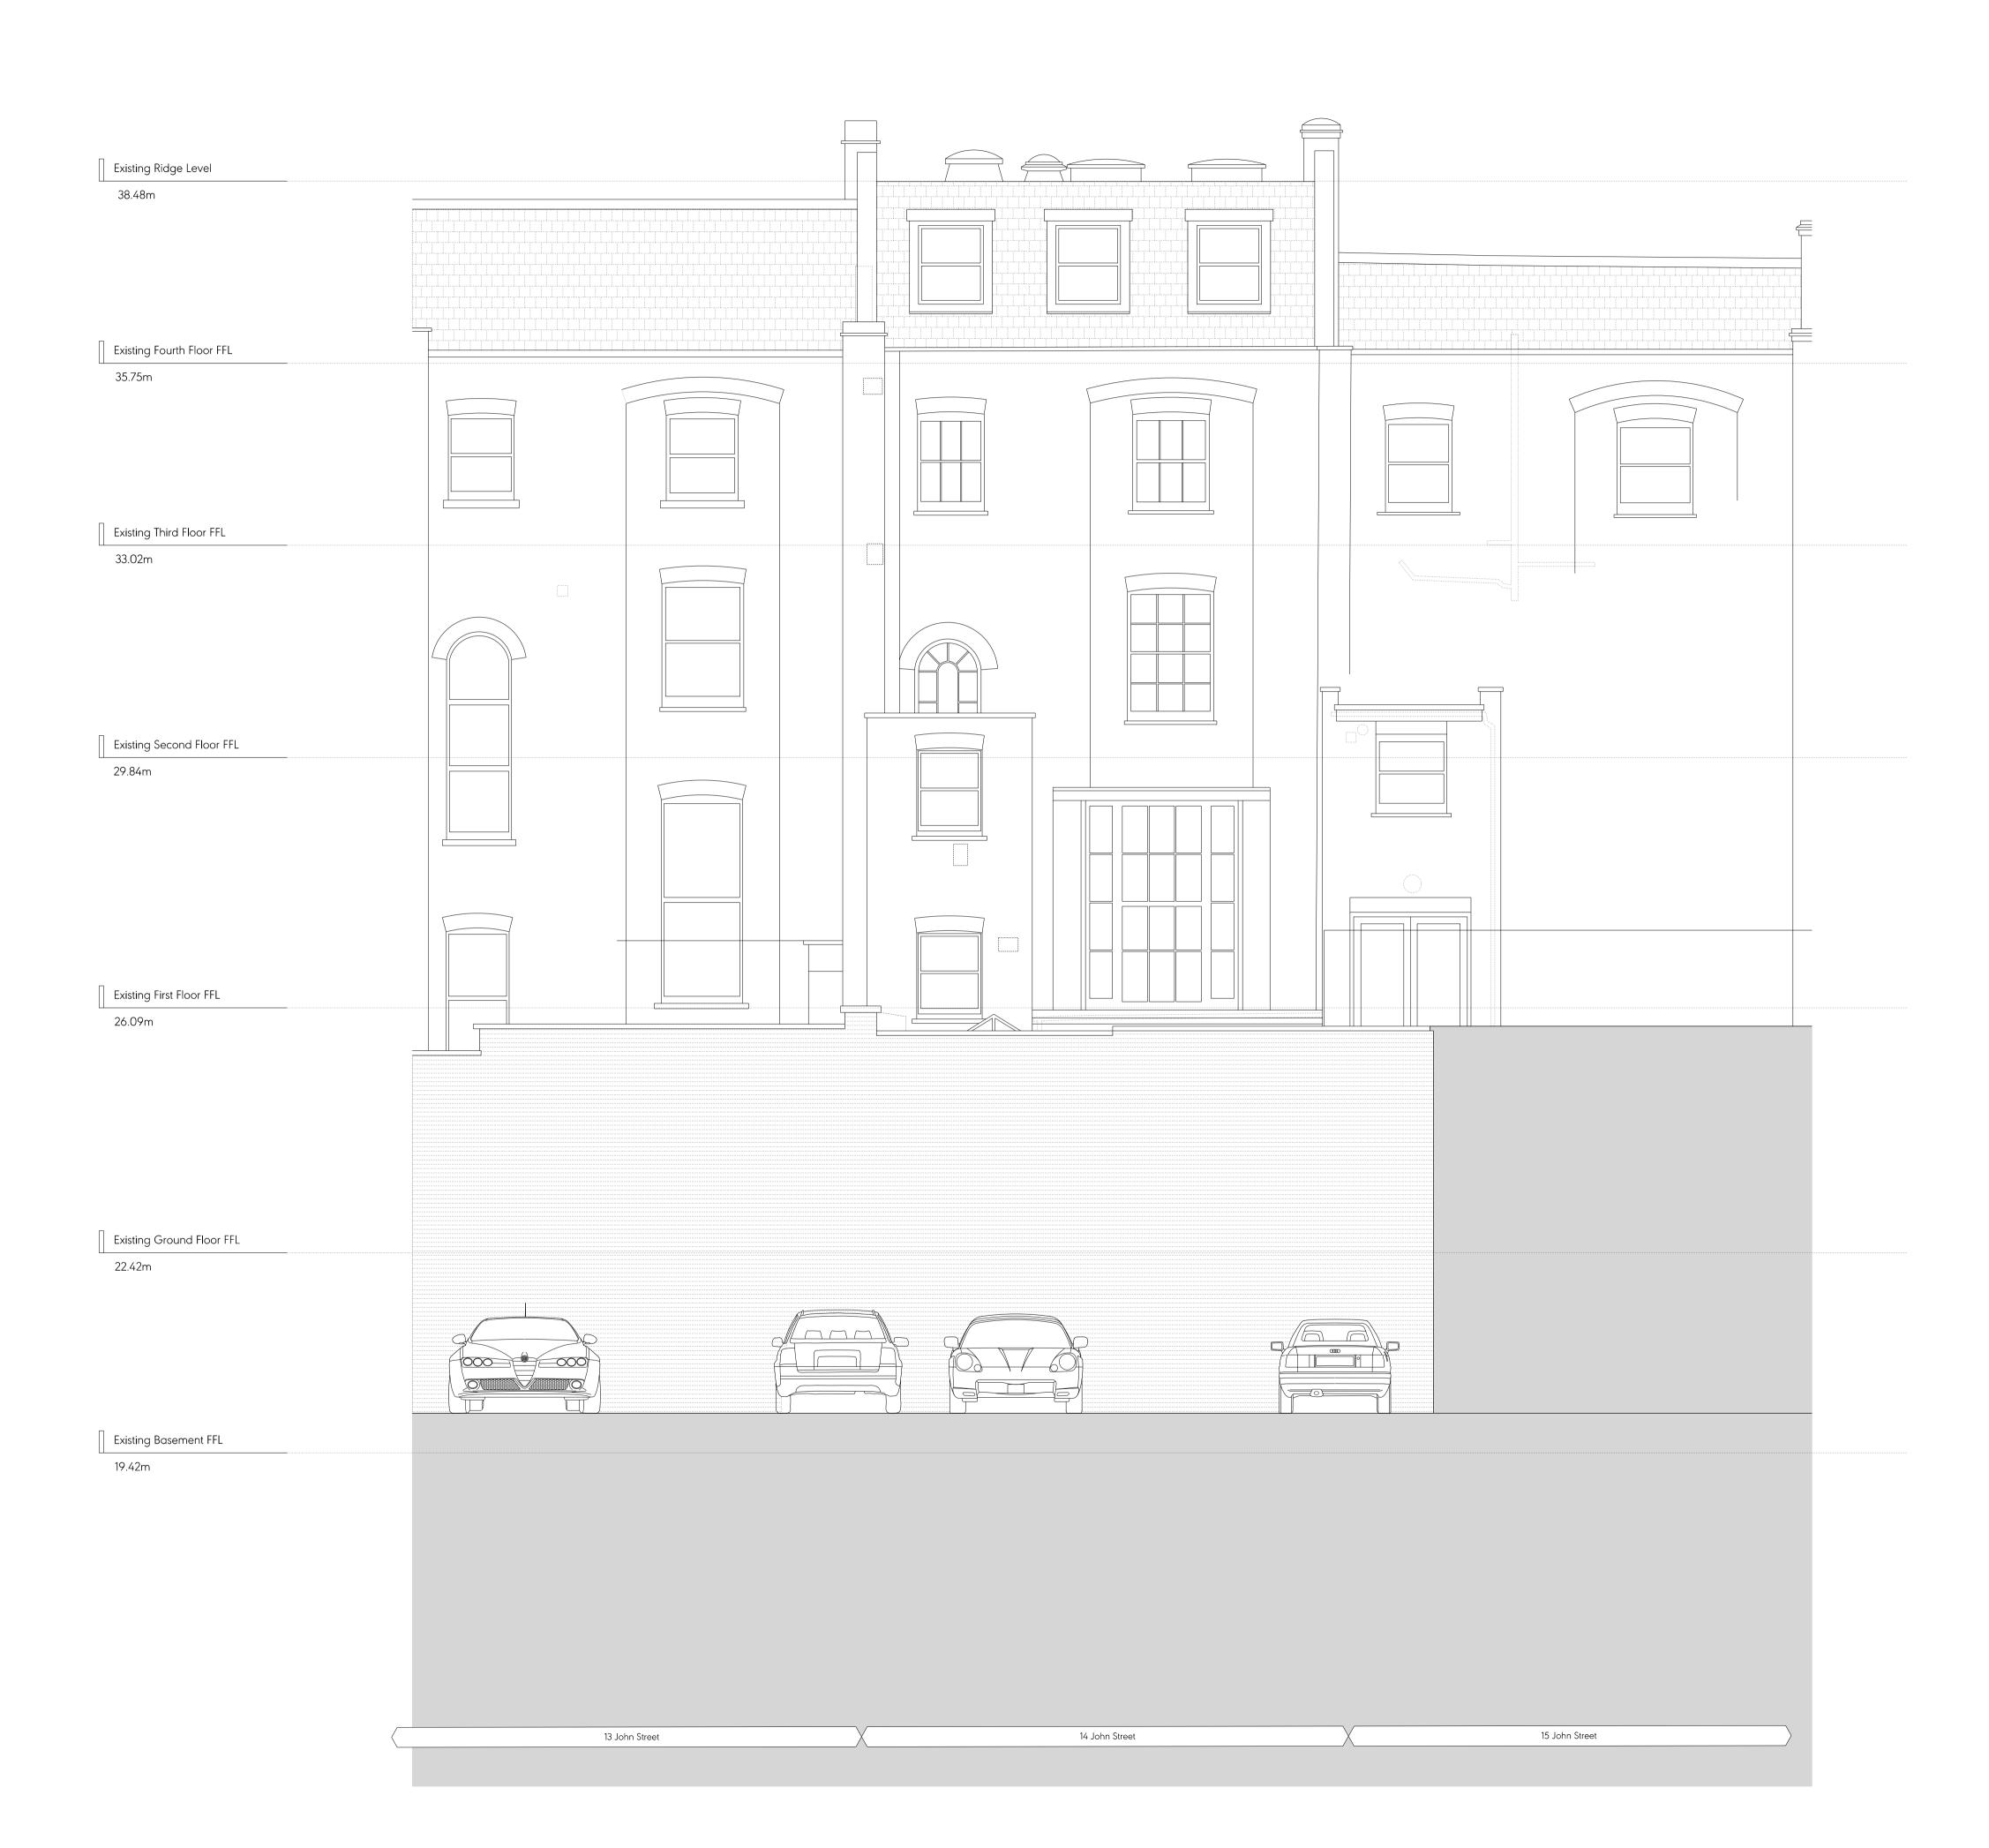

Existing South East (Front) Elevation Drawing No. A0701 Signed Approved PB

21002

Client J & B Ashley Ltd. / Anthony Osoff July 2022 Scale 1:100 @ A3 / 1:50 @ A1 14 John Street

Existing North West (Rear) Elevation Drawing No. A0702