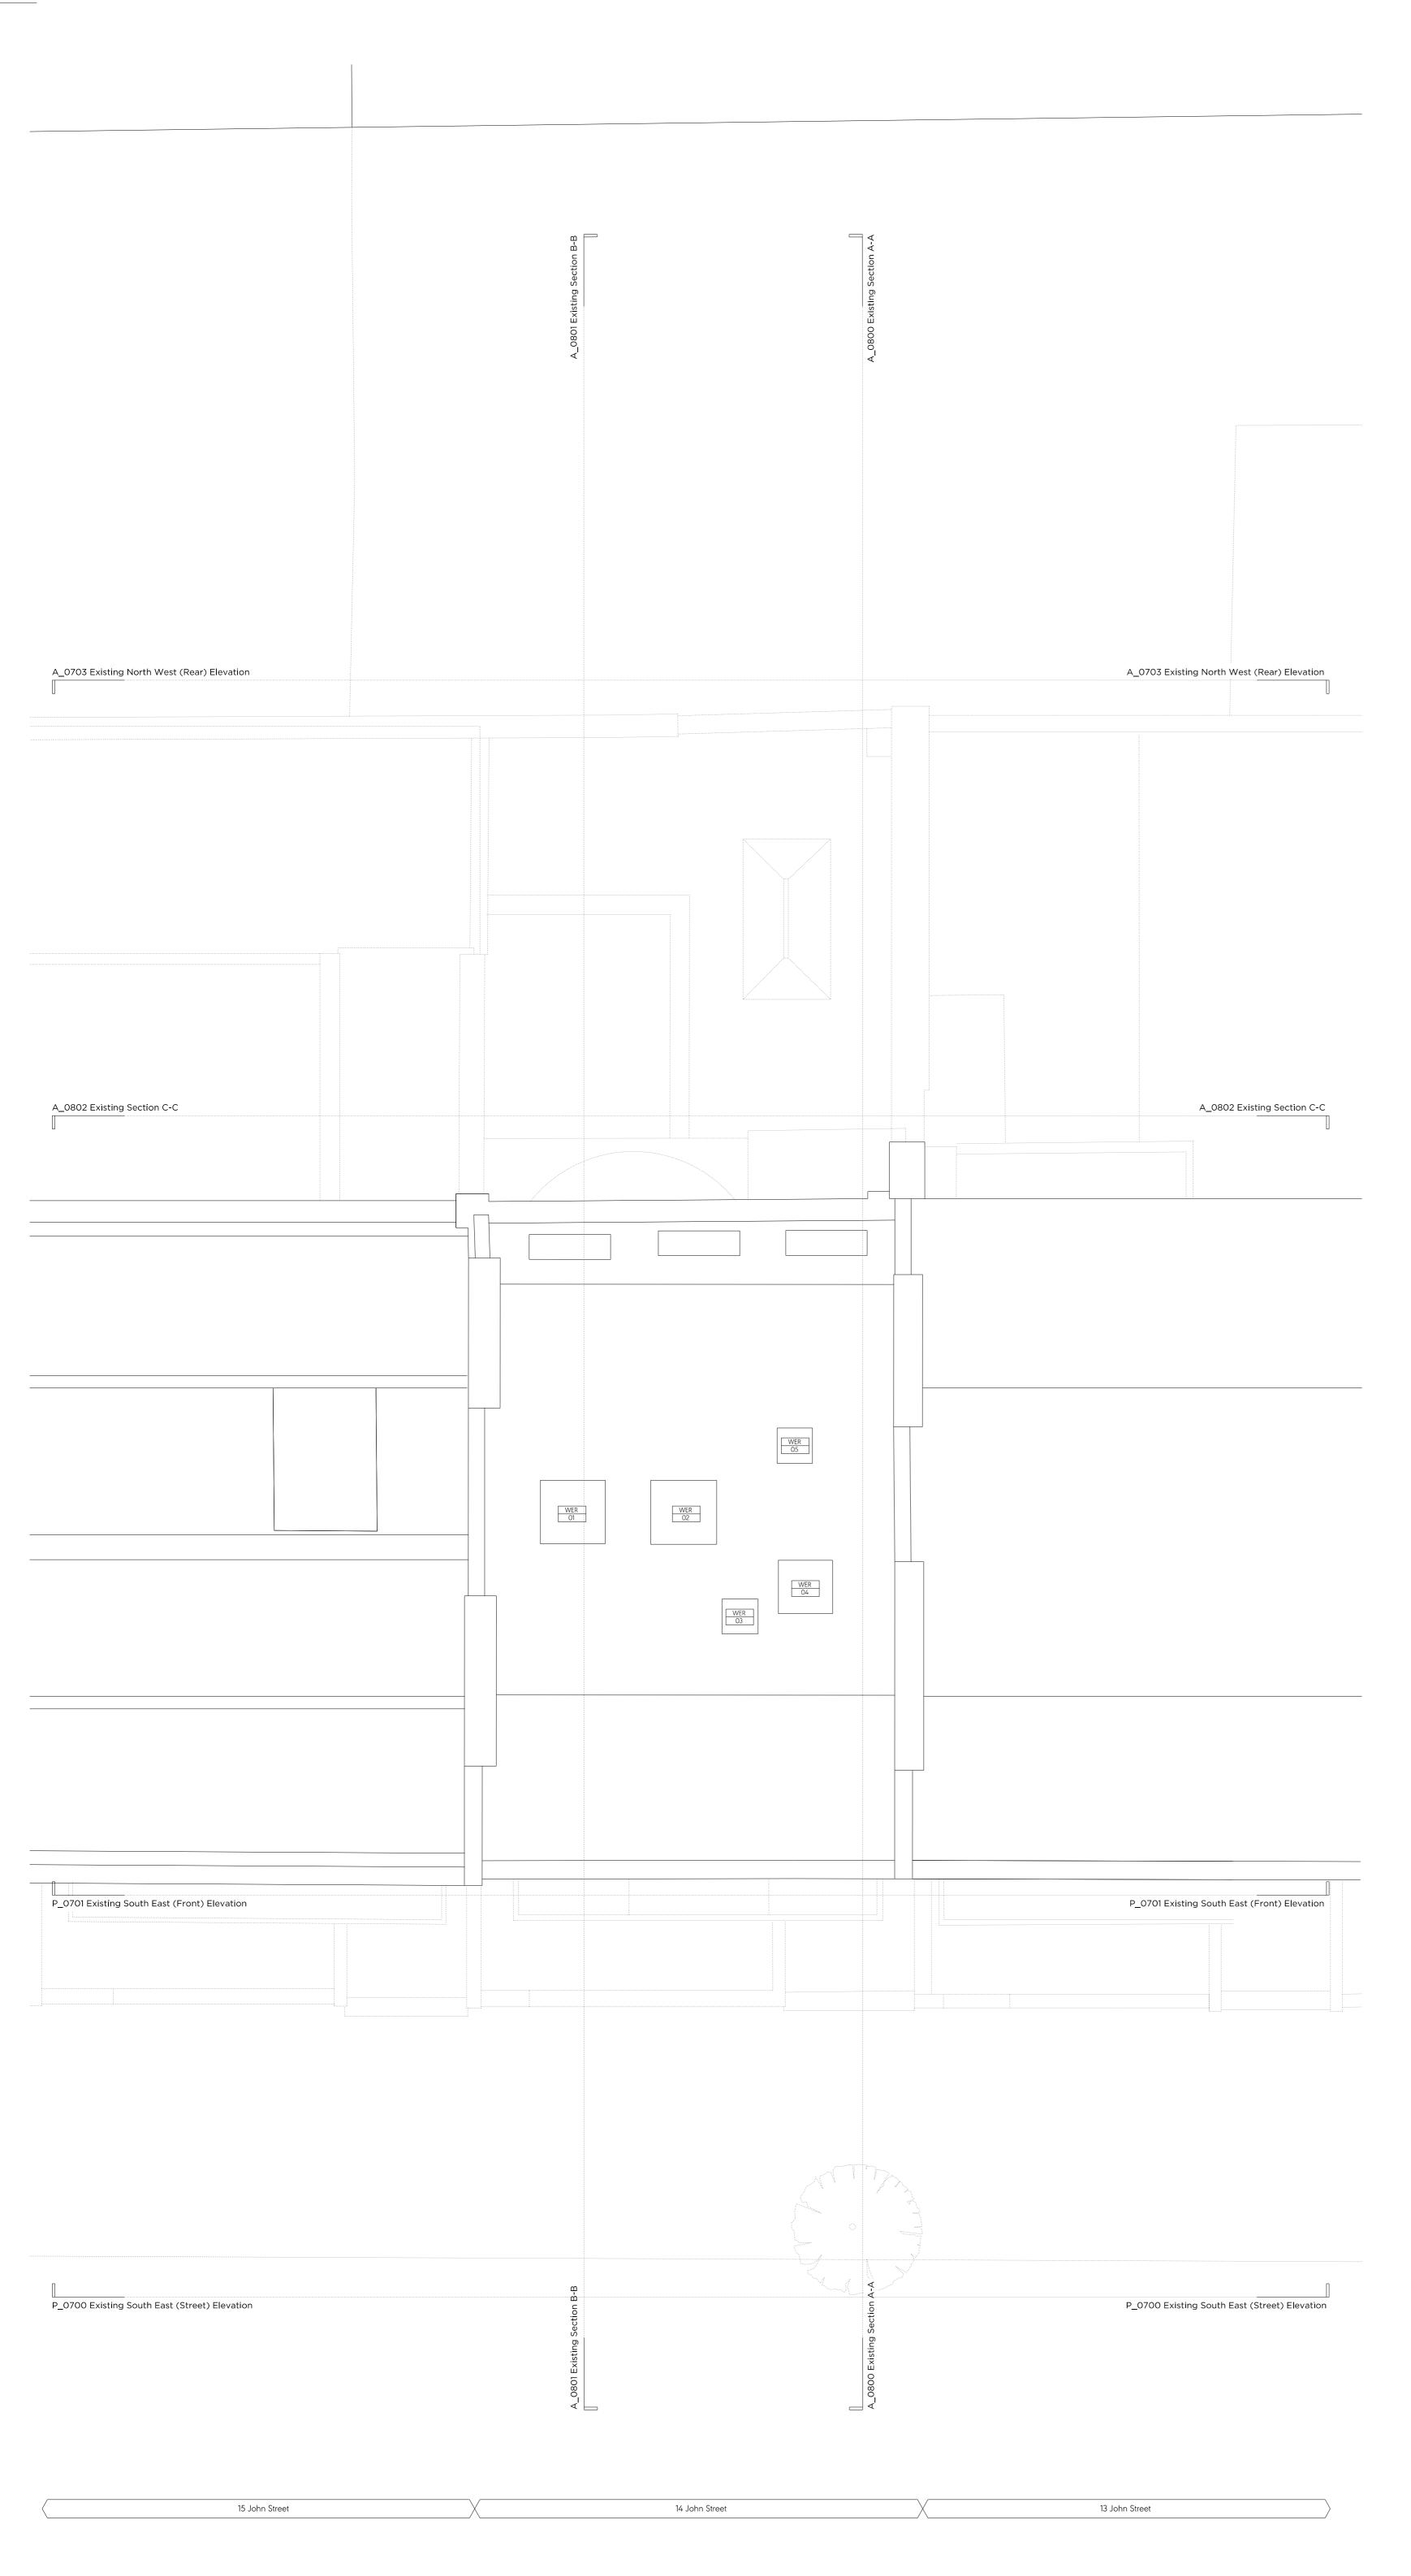

> 21002 Client

J & B Ashley Ltd. / Anthony Osoff July 2022 1:100 @ A3 / 1:50 @ A1 Scale 14 John Street

Existing South East (Street) Elevation Drawing No. A0700

Signed

Approved

Client J & B Ashley Ltd. / Anthony Osoff July 2022 1:100 @ A3 / 1:50 @ A1 Scale 14 John Street

Existing South East (Front) Elevation Drawing No. A0701 Signed Approved PB

21002

Client J & B Ashley Ltd. / Anthony Osoff July 2022 Scale 1:100 @ A3 / 1:50 @ A1 14 John Street

Existing North West (Rear) Elevation Drawing No. A0702

Approved PB

Signed

21002

Client J & B Ashley Ltd. / Anthony Osoff July 2022 Scale 1:100 @ A3 / 1:50 @ A1 Project 14 John Street

Existing Section A-A Drawing No. A0800

Signed

Approved

First Issue 15/07/22 Issued for Planning

oject No. 21002

Date
Scale

J & B Ashley Ltd. / Anthony Osoff

July 2022

1:100 @ A3 / 1:50 @ A1

ing Title:

Drawing No.

A0801

Approved

Approved

Existing Section B-B

Rev.

Signed

14 John Street

Margaret Street W1W 8SR T. 020 7580 9336 www.mw-a.c

Copyright Marek Wojciechowski Architects.

Drawing Title:

First Issue

Drawing No.

Existing Section C-C

A0802

Pev.

A0802

Drawn