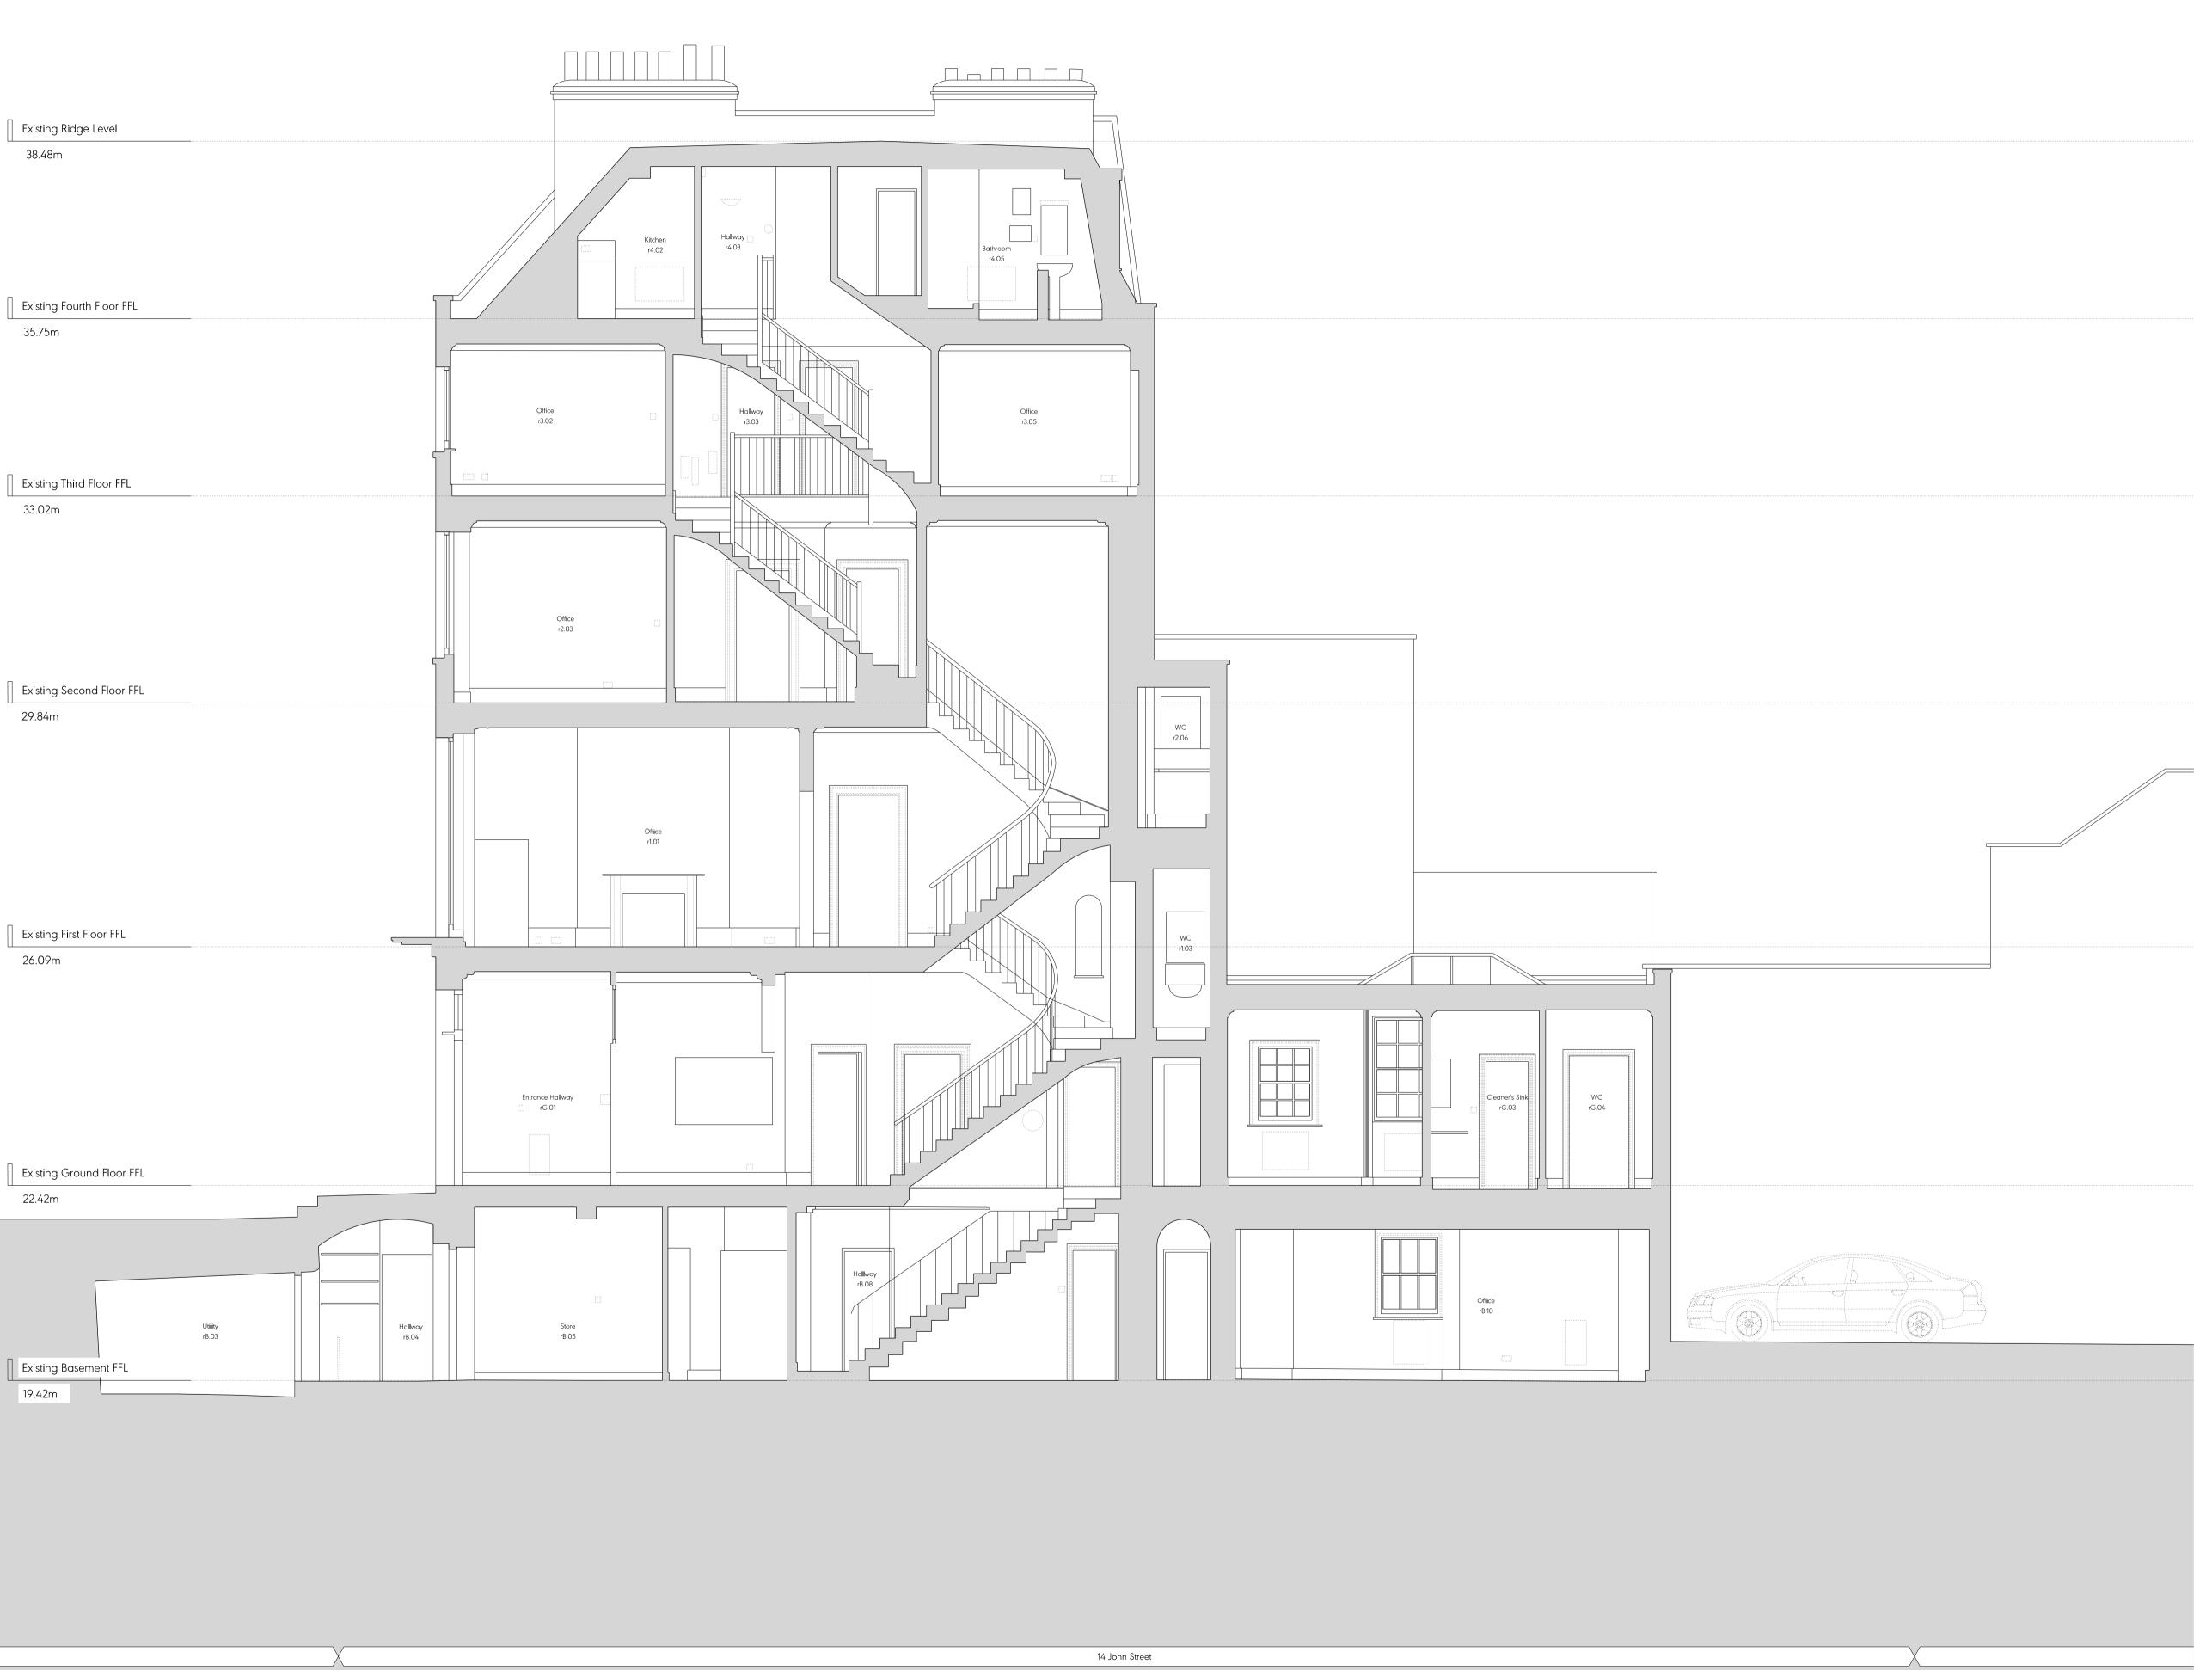

Approved PB

Signed

21002

Client J & B Ashley Ltd. / Anthony Osoff July 2022 Scale 1:100 @ A3 / 1:50 @ A1 Project 14 John Street

Existing Section A-A Drawing No. A0800

Signed

Approved

First Issue 15/07/22 Issued for Planning

oject No. 21002

Date
Scale

J & B Ashley Ltd. / Anthony Osoff

July 2022

1:100 @ A3 / 1:50 @ A1

ing Title:

Drawing No.

A0801