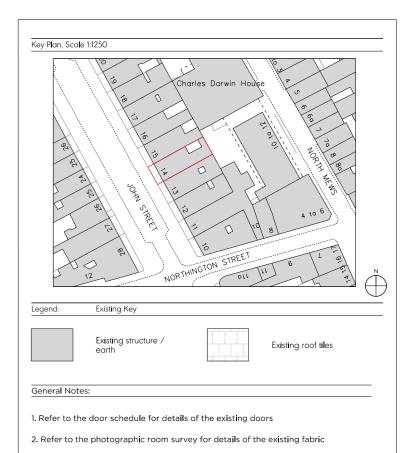

Existing structure / ear

rth

Existing struct fittings to be r

Hatch dend in elevation

Hatch den excavation

SVP Soil Vent Pipe

exist Denc to be

tings RWP Rain

General Notes:

Existing brickwork to be re-pointed and repaired throughout.

- 2. Retain and refurbish all existing window boxes, architraves and shutters.
- All original skirtings to be carefully removed, refurbished and reinstated. Where new skirtings are proposed refer, to drawing xxx
- 4. All cornices to be refurbished and repaired where neccessary. Where new cornices are proposed, refer to drawing xxx
- 5. All existing walls and ceilings to be locally re-skimmed and painted where required.6. Where new partitions are shown, skirting/cornice will be to match the adjacent original profile, to be carefully pieced in.
- 7. Existing non-original joinery to be removed where shown.
- 8. All existing sanitaryware and appliances to be removed.9. All non-original radiators to be removed.
- 10. All existing non-original floor finishes to be removed.
- 11. Existing floor finishes are to be removed back to existing floorboards.
- Existing floor boards to be numbered, lifted and set aside to allow levelling of existing joist.