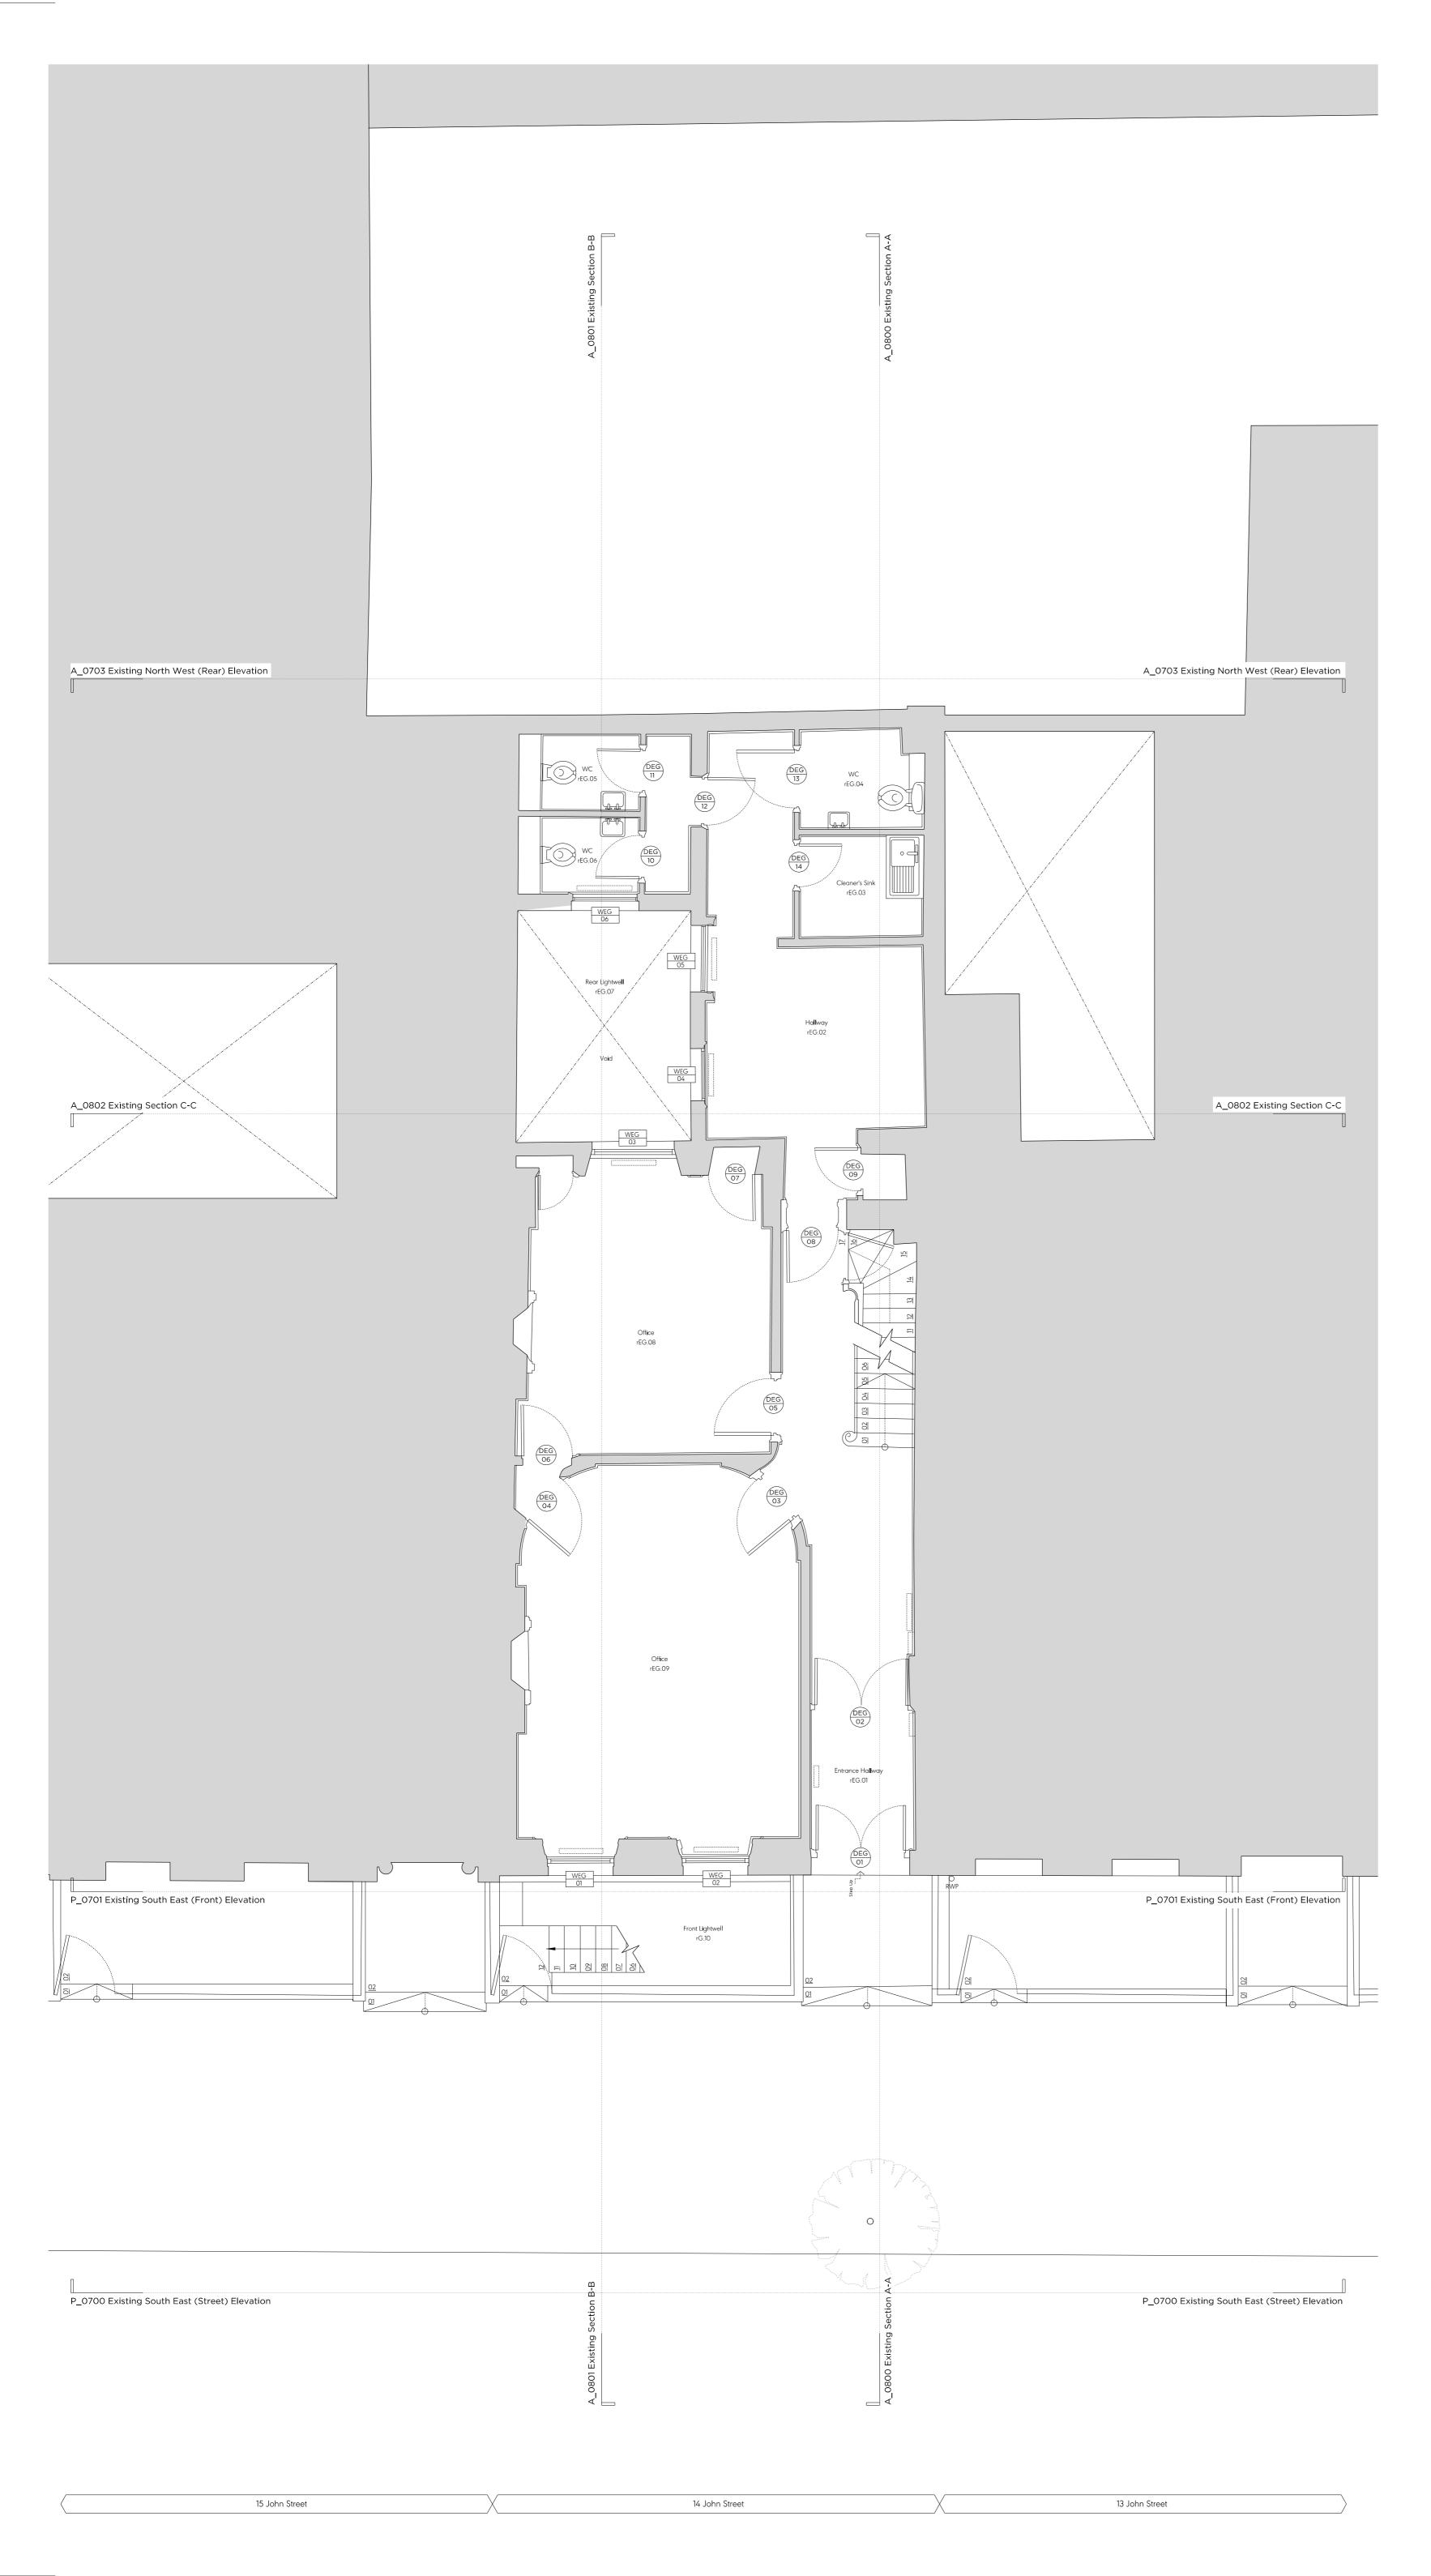

> 21002 Client

J & B Ashley Ltd. / Anthony Osoff July 2022 1:100 @ A3 / 1:50 @ A1 Scale 14 John Street

Existing South East (Street) Elevation Drawing No. A0700

Signed

Approved

Client J & B Ashley Ltd. / Anthony Osoff July 2022 1:100 @ A3 / 1:50 @ A1 Scale 14 John Street

Existing South East (Front) Elevation Drawing No. A0701 Signed Approved PB

21002

Client J & B Ashley Ltd. / Anthony Osoff July 2022 Scale 1:100 @ A3 / 1:50 @ A1 14 John Street

Existing North West (Rear) Elevation Drawing No. A0702

Approved PB

Signed

21002

Client J & B Ashley Ltd. / Anthony Osoff July 2022 Scale 1:100 @ A3 / 1:50 @ A1 Project 14 John Street

Existing Section A-A Drawing No. A0800

Signed

Approved

First Issue 15/07/22 Issued for Planning

oject No. 21002

Date
Scale

J & B Ashley Ltd. / Anthony Osoff

July 2022

1:100 @ A3 / 1:50 @ A1

ing Title:

Drawing No.

A0801

Approved

Approved

Existing Section B-B

Rev.

Signed

14 John Street

Margaret Street W1W 8SR T. 020 7580 9336 www.mw-a.c

Copyright Marek Wojciechowski Architects.

Drawing Title:

First Issue

Drawing No.

Existing Section C-C

A0802

Pev.

A0802

Drawn