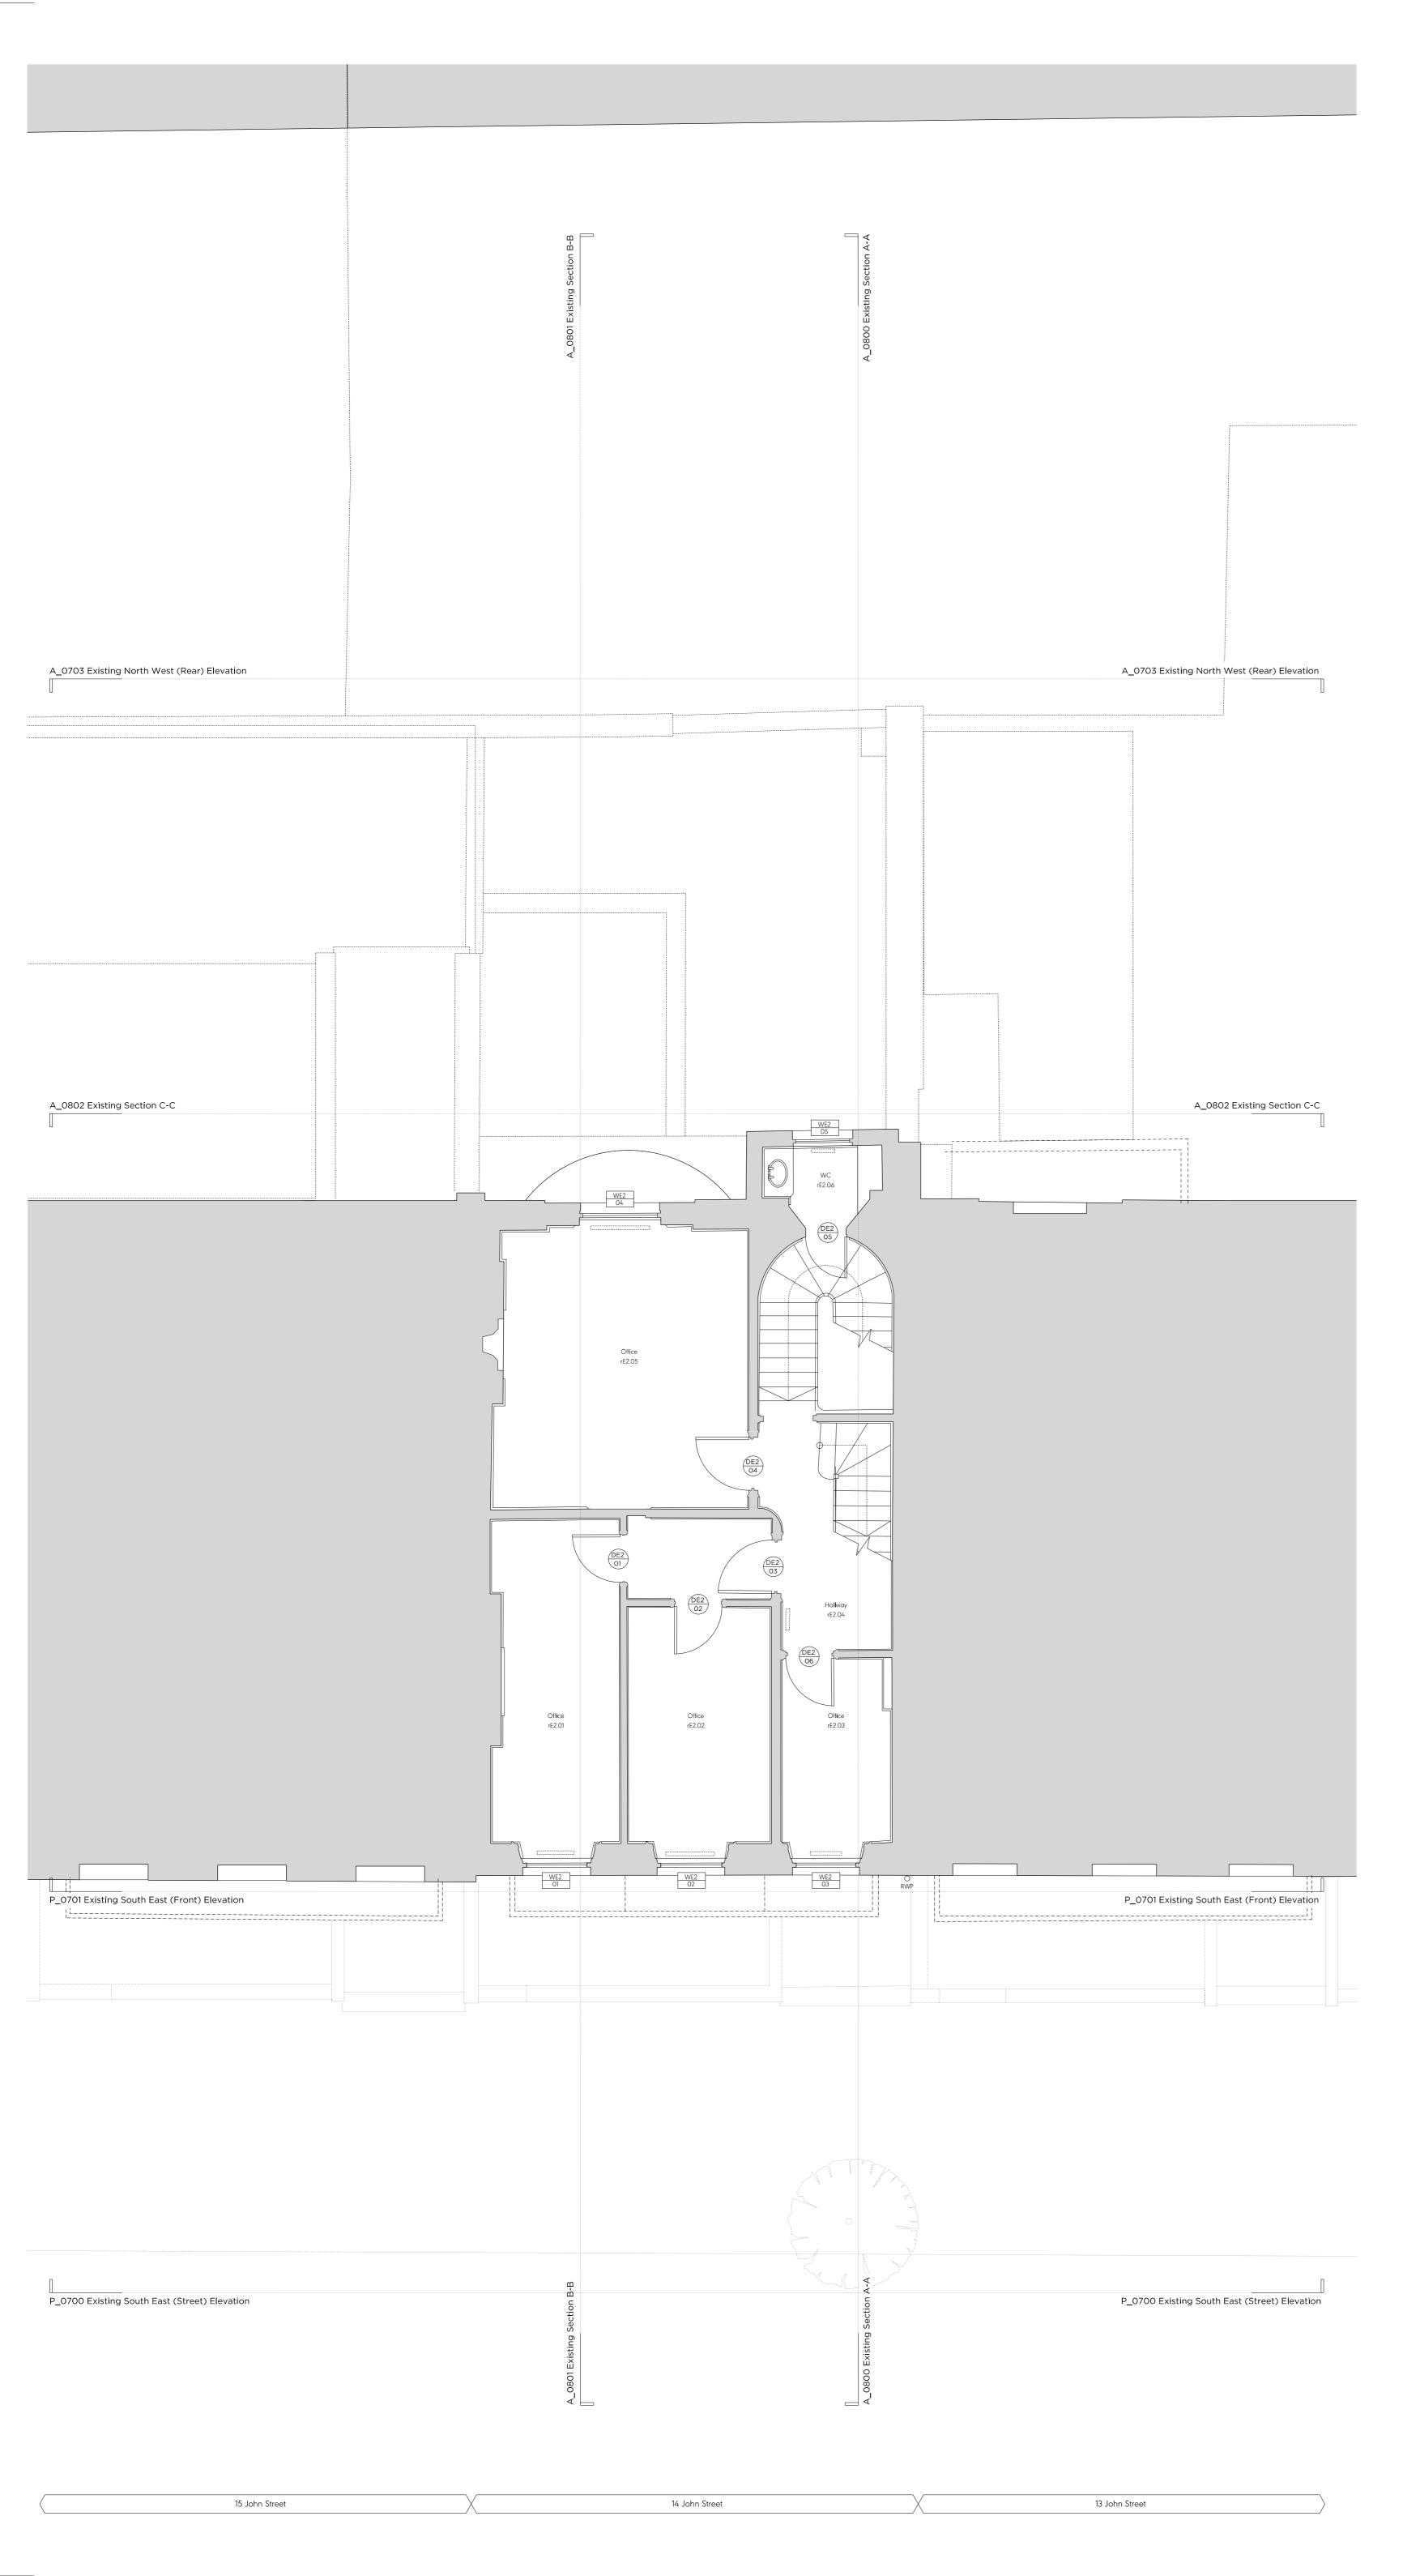

General Notes:

Existing brickwork to be re-pointed and repaired throughout.

- 2. Retain and refurbish all existing window boxes, architraves and shutters.
- All original skirtings to be carefully removed, refurbished and reinstated. Where new skirtings are proposed refer, to drawing xxx
- 4. All cornices to be refurbished and repaired where neccessary. Where new cornices are proposed, refer to drawing xxx
- 5. All existing walls and ceilings to be locally re-skimmed and painted where required.6. Where new partitions are shown, skirting/cornice will be to match the adjacent original profile, to be carefully pieced in.
- 7. Existing non-original joinery to be removed where shown.
- 8. All existing sanitaryware and appliances to be removed.9. All non-original radiators to be removed.
- 10. All existing non-original floor finishes to be removed.
- 11. Existing floor finishes are to be removed back to existing floorboards.
- Existing floor boards to be numbered, lifted and set aside to allow levelling of existing joist.