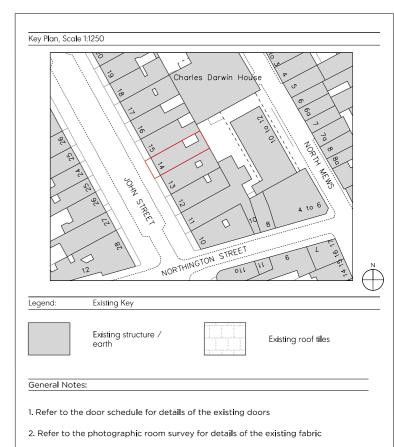

Existing structure / ear

rth

Existing struct fittings to be r

Hatch dend in elevation

Hatch den excavation

SVP Soil Vent Pipe

exist Denc to be

tings RWP Rain

General Notes:

Existing brickwork to be re-pointed and repaired throughout.

- 2. Retain and refurbish all existing window boxes, architraves and shutters.
- All original skirtings to be carefully removed, refurbished and reinstated. Where new skirtings are proposed refer, to drawing xxx
- 4. All cornices to be refurbished and repaired where neccessary. Where new cornices are proposed, refer to drawing xxx
- 5. All existing walls and ceilings to be locally re-skimmed and painted where required.6. Where new partitions are shown, skirting/cornice will be to match the adjacent original profile, to be carefully pieced in.
- 7. Existing non-original joinery to be removed where shown.
- 8. All existing sanitaryware and appliances to be removed.9. All non-original radiators to be removed.
- 10. All existing non-original floor finishes to be removed.
- 11. Existing floor finishes are to be removed back to existing floorboards.
- Existing floor boards to be numbered, lifted and set aside to allow levelling of existing joist.