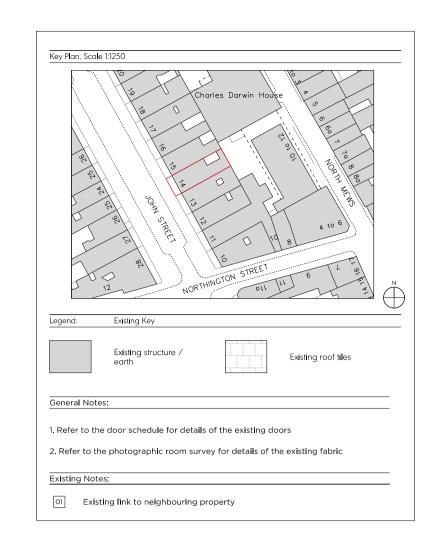

Existing structure / ear

rth

Existing struct fittings to be r

Hatch dend in elevation

Hatch den excavation

SVP Soil Vent Pipe

exist Denc to be

tings RWP Rain

General Notes:

Existing brickwork to be re-pointed and repaired throughout.

- 2. Retain and refurbish all existing window boxes, architraves and shutters.
- All original skirtings to be carefully removed, refurbished and reinstated. Where new skirtings are proposed refer, to drawing xxx
- 4. All cornices to be refurbished and repaired where neccessary. Where new cornices are proposed, refer to drawing xxx
- 5. All existing walls and ceilings to be locally re-skimmed and painted where required.6. Where new partitions are shown, skirting/cornice will be to match the adjacent original profile, to be carefully pieced in.
- 7. Existing non-original joinery to be removed where shown.
- 8. All existing sanitaryware and appliances to be removed.9. All non-original radiators to be removed.
- 10. All existing non-original floor finishes to be removed.
- 11. Existing floor finishes are to be removed back to existing floorboards.
- Existing floor boards to be numbered, lifted and set aside to allow levelling of existing joist.