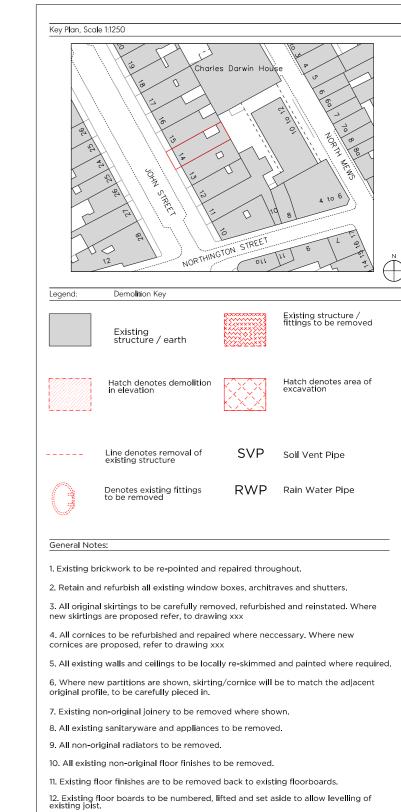

Existing structure / ear

rth

Existing struct fittings to be r

Hatch dend in elevation

Hatch den excavation

SVP Soil Vent Pipe

exist Denc to be

tings RWP Rain

General Notes:

Existing brickwork to be re-pointed and repaired throughout.

- 2. Retain and refurbish all existing window boxes, architraves and shutters.
- All original skirtings to be carefully removed, refurbished and reinstated. Where new skirtings are proposed refer, to drawing xxx
- 4. All cornices to be refurbished and repaired where neccessary. Where new cornices are proposed, refer to drawing xxx
- 5. All existing walls and ceilings to be locally re-skimmed and painted where required.6. Where new partitions are shown, skirting/cornice will be to match the adjacent original profile, to be carefully pieced in.
- 7. Existing non-original joinery to be removed where shown.
- 8. All existing sanitaryware and appliances to be removed.9. All non-original radiators to be removed.
- 10. All existing non-original floor finishes to be removed.
- 11. Existing floor finishes are to be removed back to existing floorboards.
- Existing floor boards to be numbered, lifted and set aside to allow levelling of existing joist.