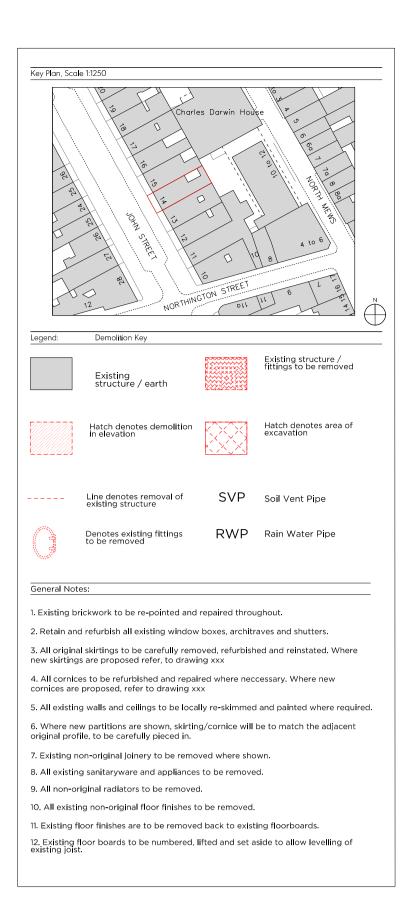

Existing structure / ear

rth

Existing struct fittings to be r

Hatch dend in elevation

Hatch den excavation

SVP Soil Vent Pipe

exist Denc to be

tings RWP Rain

General Notes:

Existing brickwork to be re-pointed and repaired throughout.

- 2. Retain and refurbish all existing window boxes, architraves and shutters.
- All original skirtings to be carefully removed, refurbished and reinstated. Where new skirtings are proposed refer, to drawing xxx
- 4. All cornices to be refurbished and repaired where neccessary. Where new cornices are proposed, refer to drawing xxx
- 5. All existing walls and ceilings to be locally re-skimmed and painted where required.6. Where new partitions are shown, skirting/cornice will be to match the adjacent original profile, to be carefully pieced in.
- 7. Existing non-original joinery to be removed where shown.
- 8. All existing sanitaryware and appliances to be removed.9. All non-original radiators to be removed.
- 10. All existing non-original floor finishes to be removed.
- 11. Existing floor finishes are to be removed back to existing floorboards.
- Existing floor boards to be numbered, lifted and set aside to allow levelling of existing joist.