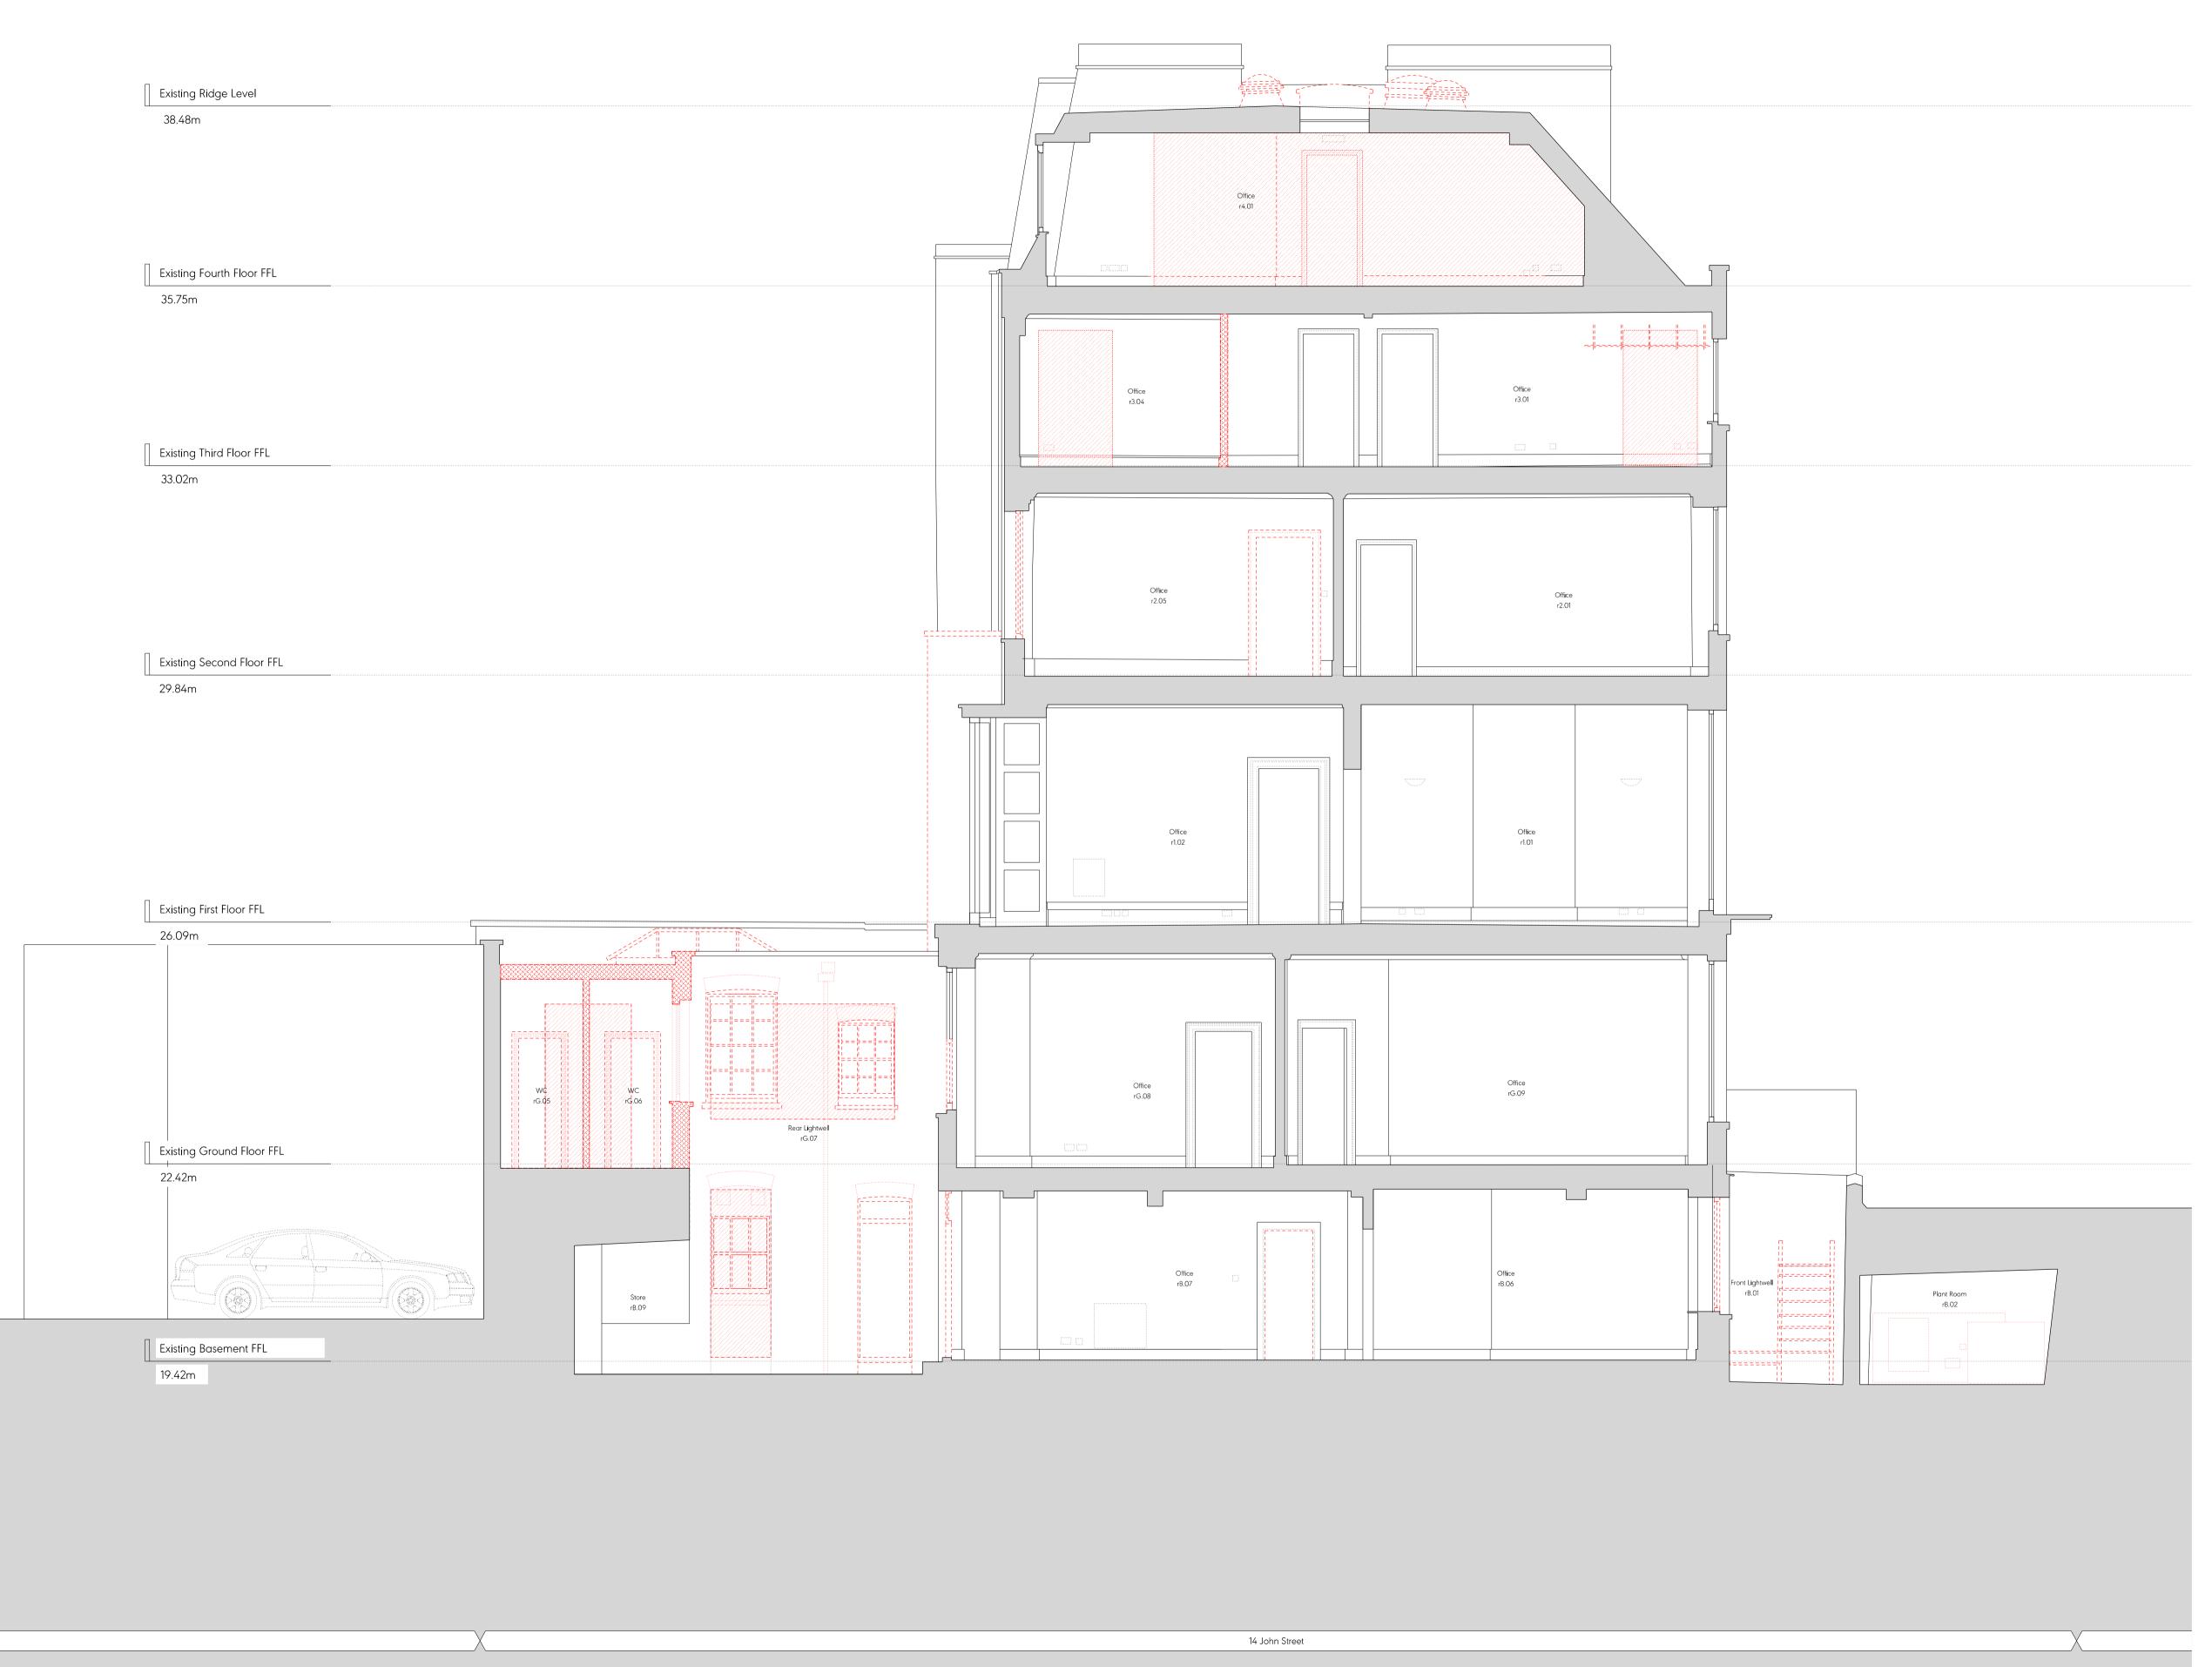

Approved PB

Signed

21002

Client J & B Ashley Ltd. / Anthony Osoff July 2022 Scale 1:100 @ A3 / 1:50 @ A1 Project 14 John Street

Existing Section A-A Drawing No. A0800

Signed

Approved

First Issue 15/07/22 Issued for Planning

Existing structure / ear

rth

Existing struct fittings to be r

Hatch dend in elevation

Hatch den excavation

SVP Soil Vent Pipe

exist Denc to be

tings RWP Rain

General Notes:

Existing brickwork to be re-pointed and repaired throughout.

- 2. Retain and refurbish all existing window boxes, architraves and shutters.
- All original skirtings to be carefully removed, refurbished and reinstated. Where new skirtings are proposed refer, to drawing xxx
- 4. All cornices to be refurbished and repaired where neccessary. Where new cornices are proposed, refer to drawing xxx
- 5. All existing walls and ceilings to be locally re-skimmed and painted where required.6. Where new partitions are shown, skirting/cornice will be to match the adjacent original profile, to be carefully pieced in.
- 7. Existing non-original joinery to be removed where shown.
- 8. All existing sanitaryware and appliances to be removed.9. All non-original radiators to be removed.
- 10. All existing non-original floor finishes to be removed.
- 11. Existing floor finishes are to be removed back to existing floorboards.
- Existing floor boards to be numbered, lifted and set aside to allow levelling of existing joist.