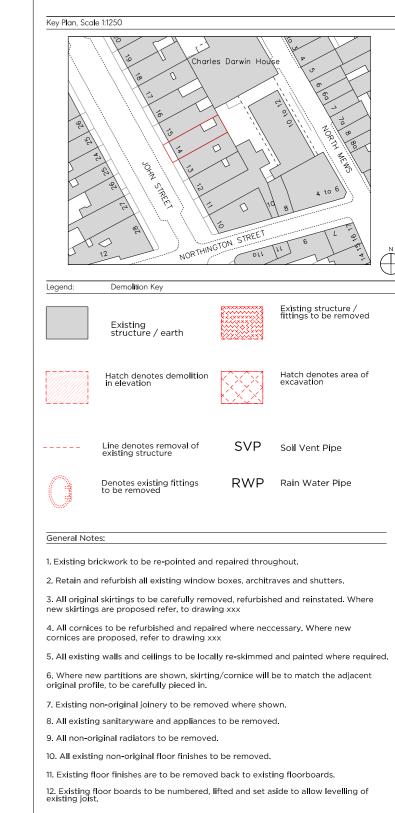

Existing structure / ear

rth

Existing struct fittings to be r

Hatch dend in elevation

Hatch den excavation

SVP Soil Vent Pipe

exist Denc to be

tings RWP Rain

General Notes:

Existing brickwork to be re-pointed and repaired throughout.

- 2. Retain and refurbish all existing window boxes, architraves and shutters.
- All original skirtings to be carefully removed, refurbished and reinstated. Where new skirtings are proposed refer, to drawing xxx
- 4. All cornices to be refurbished and repaired where neccessary. Where new cornices are proposed, refer to drawing xxx
- 5. All existing walls and ceilings to be locally re-skimmed and painted where required.6. Where new partitions are shown, skirting/cornice will be to match the adjacent original profile, to be carefully pieced in.
- 7. Existing non-original joinery to be removed where shown.
- 8. All existing sanitaryware and appliances to be removed.9. All non-original radiators to be removed.
- 10. All existing non-original floor finishes to be removed.
- 11. Existing floor finishes are to be removed back to existing floorboards.
- Existing floor boards to be numbered, lifted and set aside to allow levelling of existing joist.