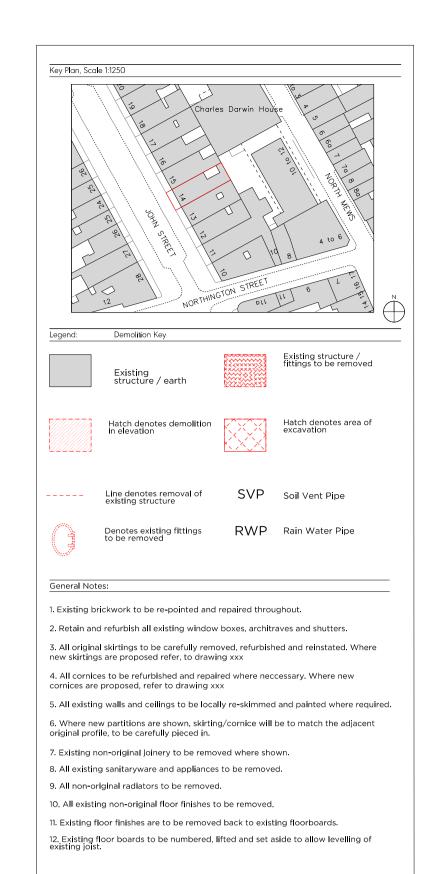

Existing structure / ear

rth

Existing struct fittings to be r

Hatch dend in elevation

Hatch den excavation

SVP Soil Vent Pipe

exist Denc to be

tings RWP Rain

General Notes:

Existing brickwork to be re-pointed and repaired throughout.

- 2. Retain and refurbish all existing window boxes, architraves and shutters.
- All original skirtings to be carefully removed, refurbished and reinstated. Where new skirtings are proposed refer, to drawing xxx
- 4. All cornices to be refurbished and repaired where neccessary. Where new cornices are proposed, refer to drawing xxx
- 5. All existing walls and ceilings to be locally re-skimmed and painted where required.6. Where new partitions are shown, skirting/cornice will be to match the adjacent original profile, to be carefully pieced in.
- 7. Existing non-original joinery to be removed where shown.
- 8. All existing sanitaryware and appliances to be removed.9. All non-original radiators to be removed.
- 10. All existing non-original floor finishes to be removed.
- 11. Existing floor finishes are to be removed back to existing floorboards.
- Existing floor boards to be numbered, lifted and set aside to allow levelling of existing joist.