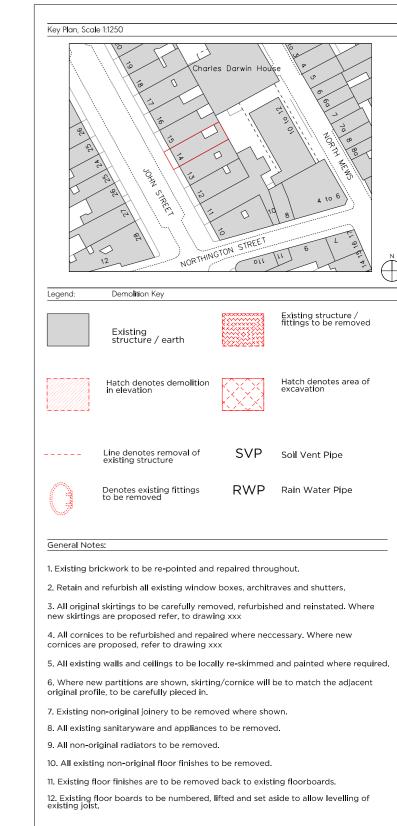

Existing structure / ear

rth

Existing struct fittings to be r

Hatch dend in elevation

Hatch den excavation

SVP Soil Vent Pipe

exist Denc to be

tings RWP Rain

General Notes:

Existing brickwork to be re-pointed and repaired throughout.

- 2. Retain and refurbish all existing window boxes, architraves and shutters.
- All original skirtings to be carefully removed, refurbished and reinstated. Where new skirtings are proposed refer, to drawing xxx
- 4. All cornices to be refurbished and repaired where neccessary. Where new cornices are proposed, refer to drawing xxx
- 5. All existing walls and ceilings to be locally re-skimmed and painted where required.6. Where new partitions are shown, skirting/cornice will be to match the adjacent original profile, to be carefully pieced in.
- 7. Existing non-original joinery to be removed where shown.
- 8. All existing sanitaryware and appliances to be removed.9. All non-original radiators to be removed.
- 10. All existing non-original floor finishes to be removed.
- 11. Existing floor finishes are to be removed back to existing floorboards.
- Existing floor boards to be numbered, lifted and set aside to allow levelling of existing joist.