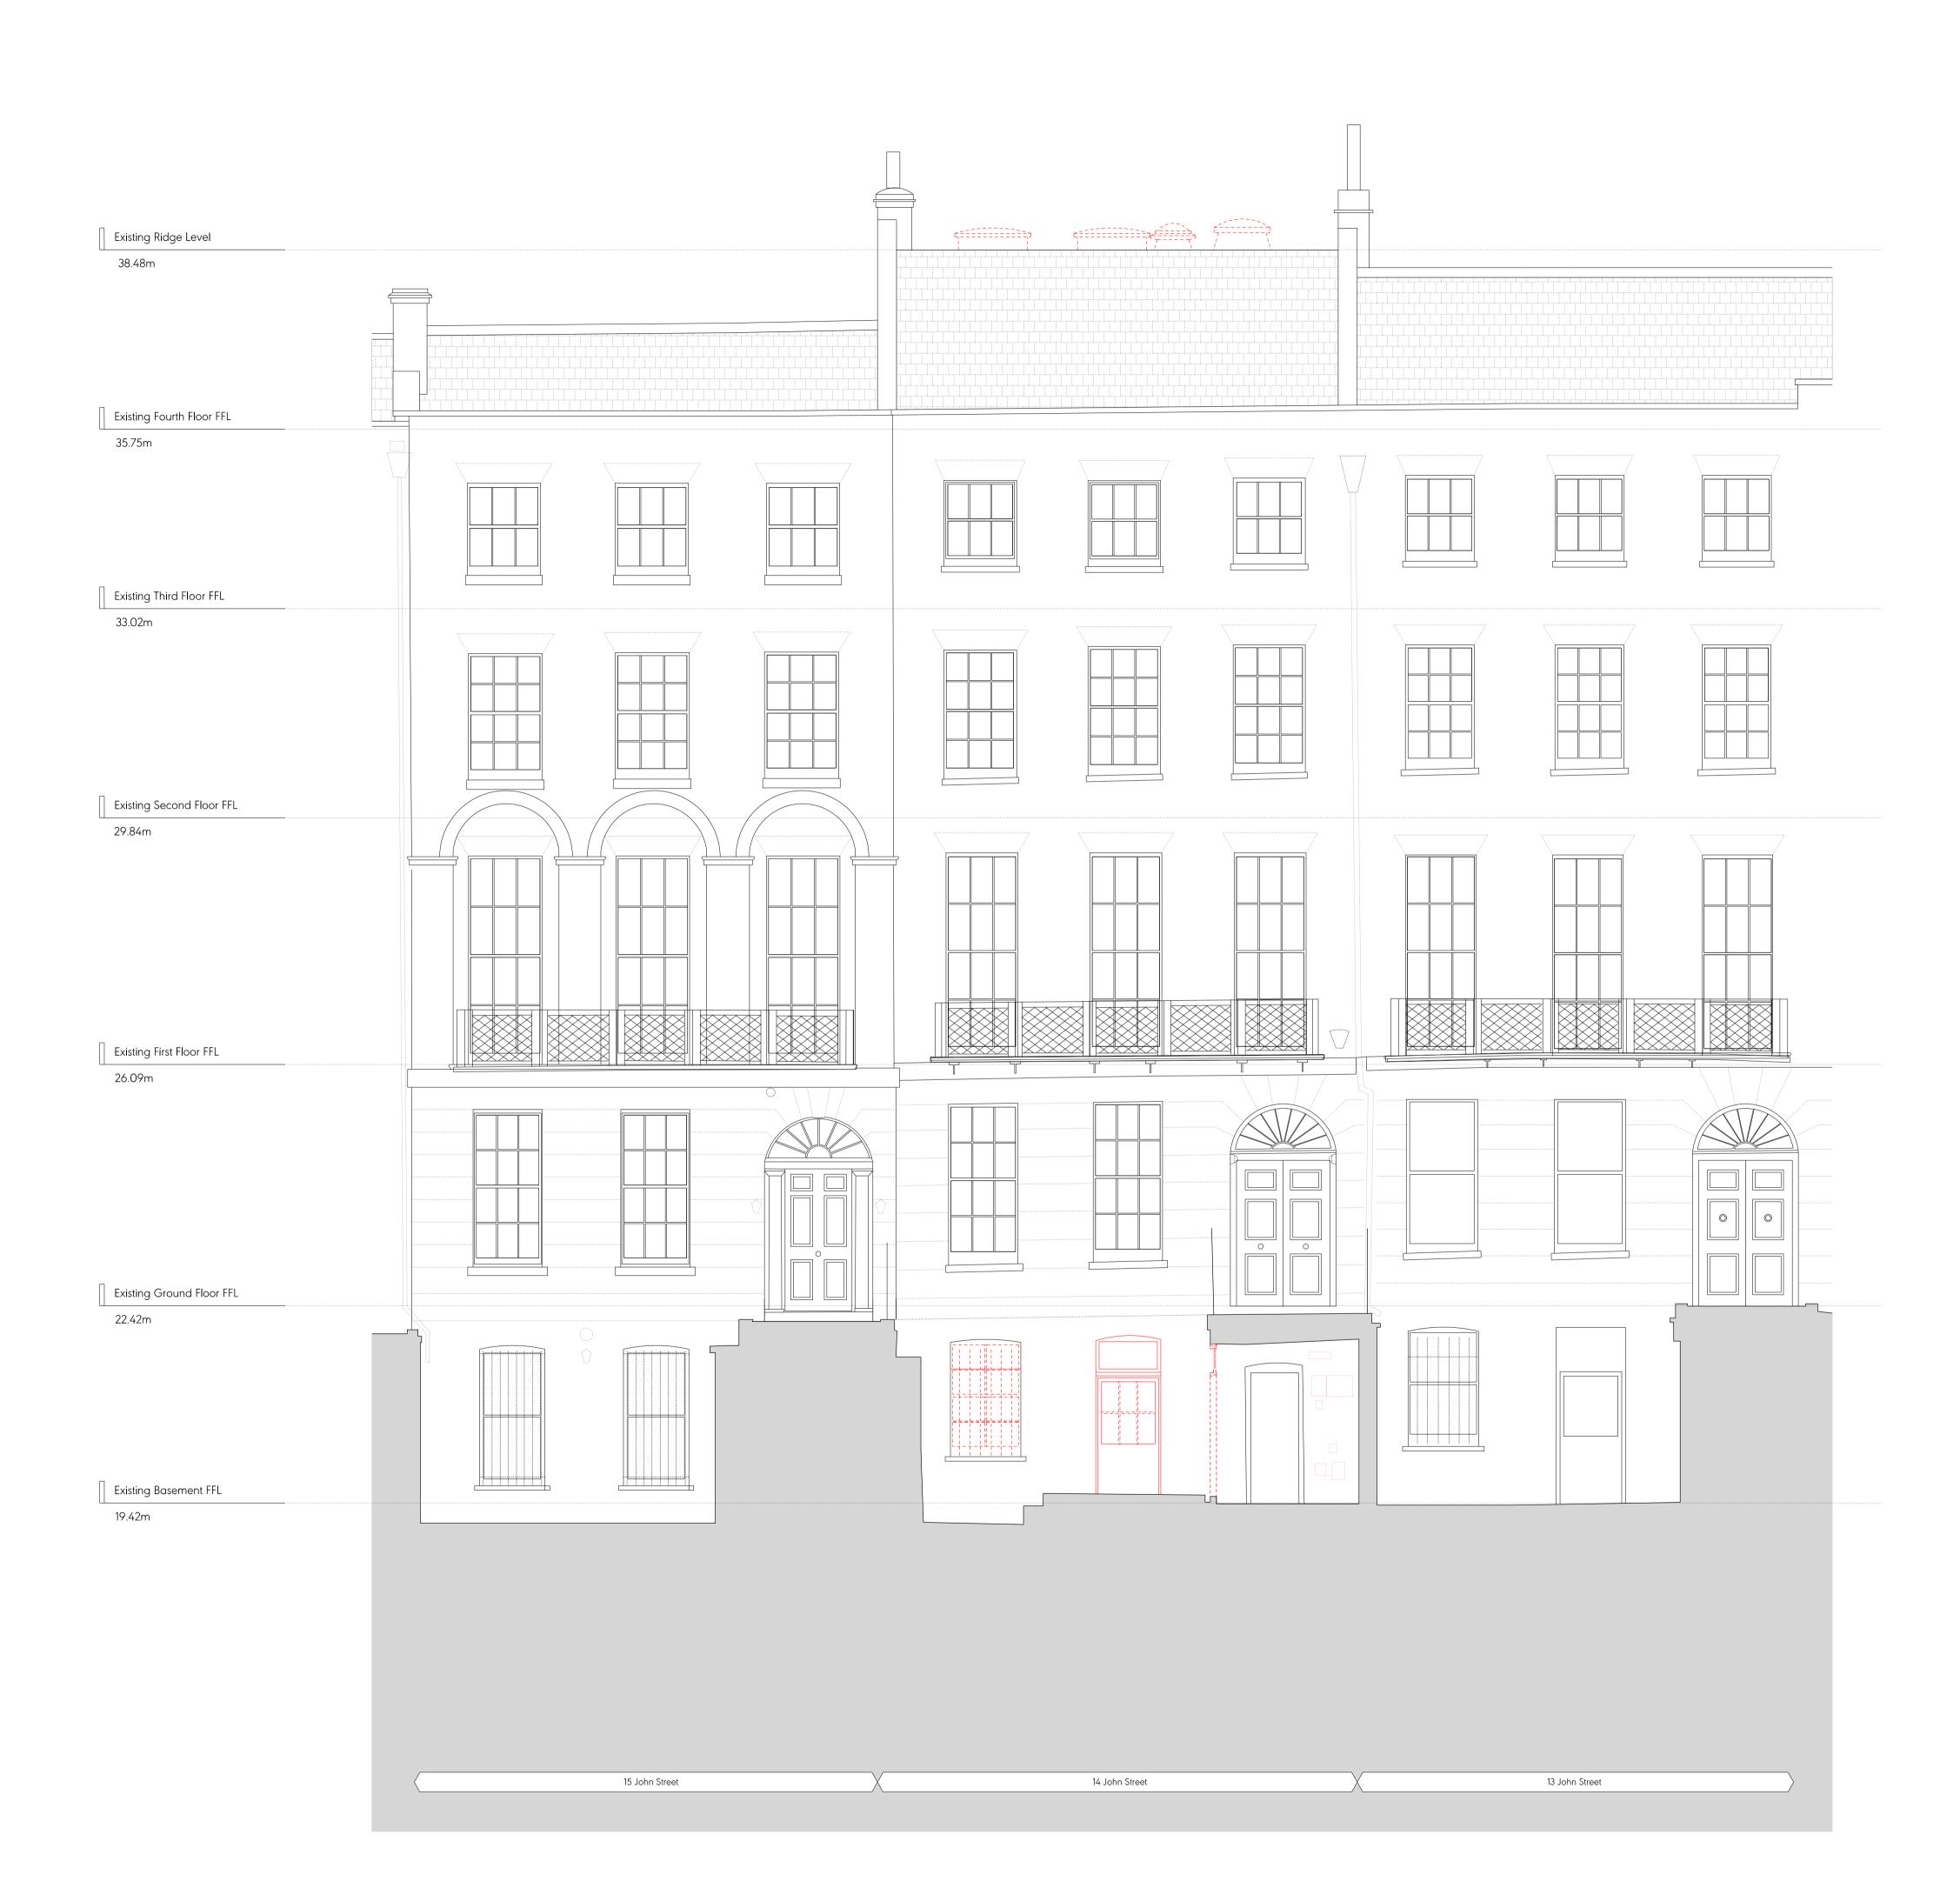

> 21002 Client

J & B Ashley Ltd. / Anthony Osoff July 2022 1:100 @ A3 / 1:50 @ A1 Scale 14 John Street

Existing South East (Street) Elevation Drawing No. A0700

Signed

Approved

Client J & B Ashley Ltd. / Anthony Osoff July 2022 1:100 @ A3 / 1:50 @ A1 Scale 14 John Street