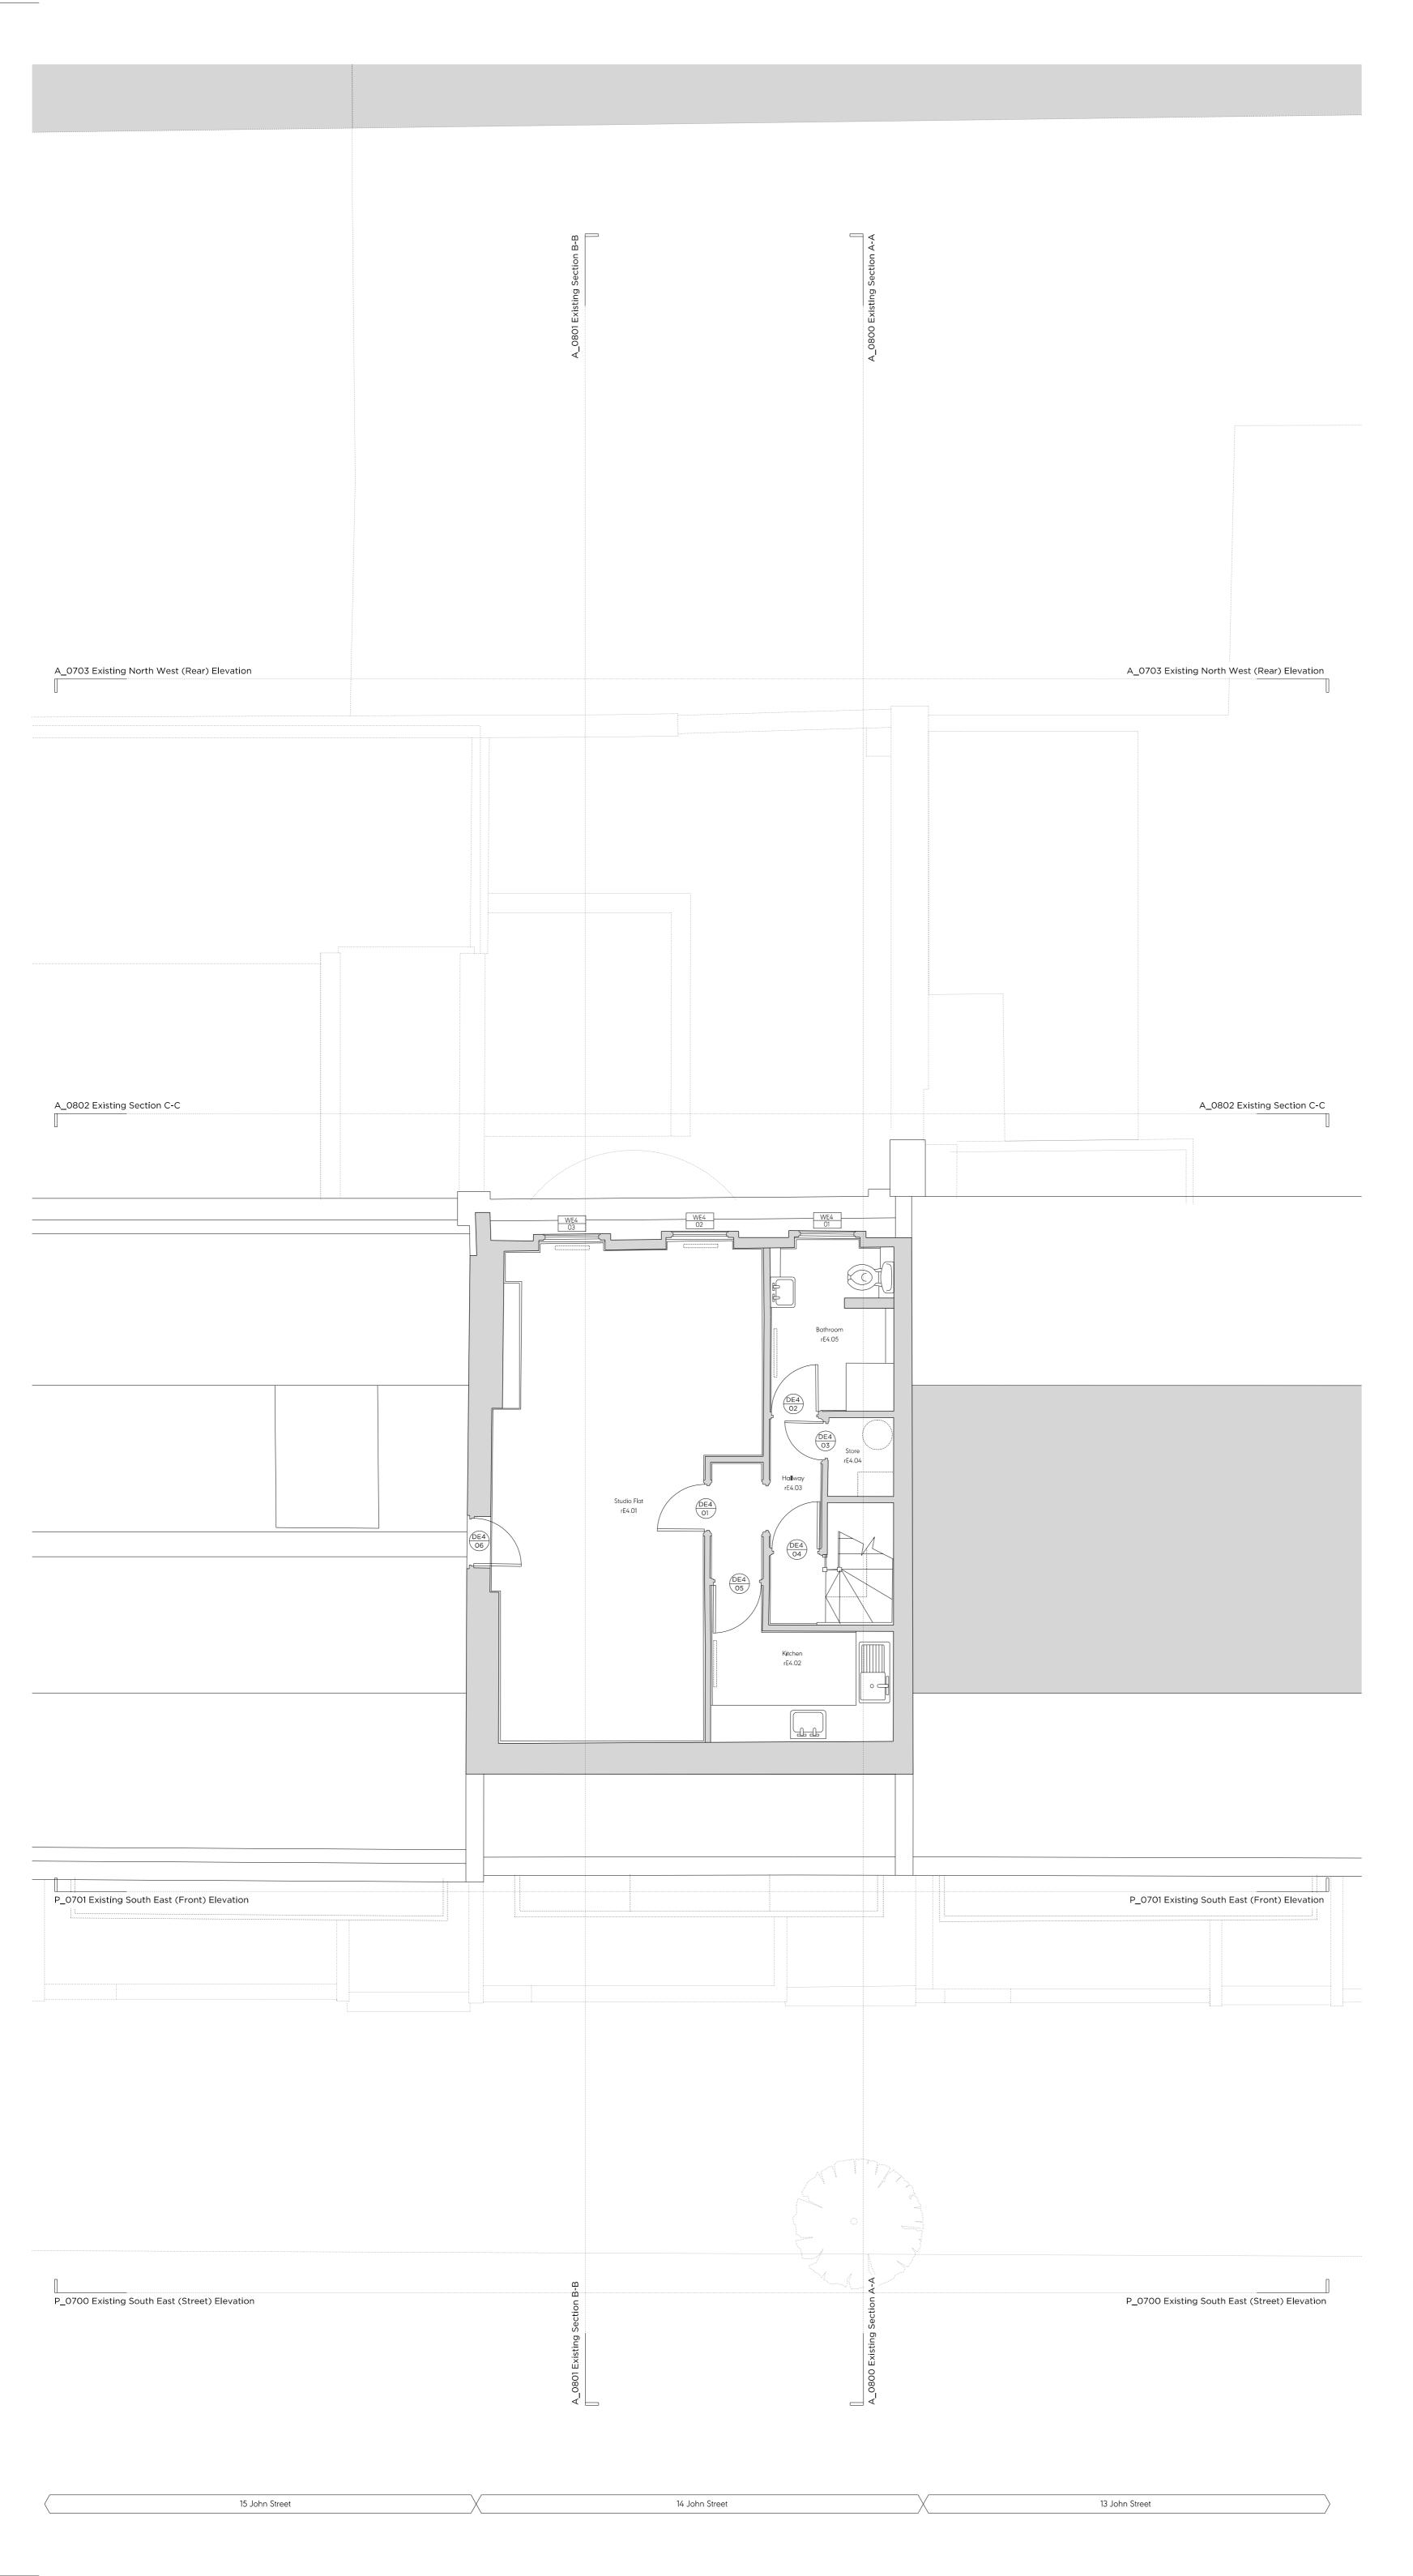

General Notes:

Existing brickwork to be re-pointed and repaired throughout.

- 2. Retain and refurbish all existing window boxes, architraves and shutters.
- All original skirtings to be carefully removed, refurbished and reinstated. Where new skirtings are proposed refer, to drawing xxx
- 4. All cornices to be refurbished and repaired where neccessary. Where new cornices are proposed, refer to drawing xxx
- 5. All existing walls and ceilings to be locally re-skimmed and painted where required.6. Where new partitions are shown, skirting/cornice will be to match the adjacent original profile, to be carefully pieced in.
- 7. Existing non-original joinery to be removed where shown.
- 8. All existing sanitaryware and appliances to be removed.9. All non-original radiators to be removed.
- 10. All existing non-original floor finishes to be removed.
- 11. Existing floor finishes are to be removed back to existing floorboards.
- Existing floor boards to be numbered, lifted and set aside to allow levelling of existing joist.