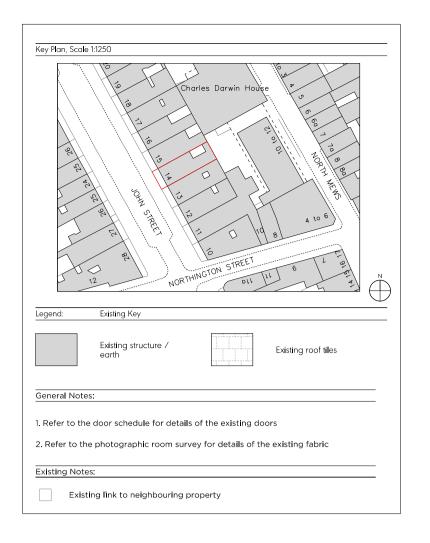

Existing structure / ear

rth

Existing struct fittings to be r

Hatch dend in elevation

Hatch den excavation

SVP Soil Vent Pipe

exist Denc to be

tings RWP Rain

General Notes:

Existing brickwork to be re-pointed and repaired throughout.

- 2. Retain and refurbish all existing window boxes, architraves and shutters.
- All original skirtings to be carefully removed, refurbished and reinstated. Where new skirtings are proposed refer, to drawing xxx
- 4. All cornices to be refurbished and repaired where neccessary. Where new cornices are proposed, refer to drawing xxx
- 5. All existing walls and ceilings to be locally re-skimmed and painted where required.6. Where new partitions are shown, skirting/cornice will be to match the adjacent original profile, to be carefully pieced in.
- 7. Existing non-original joinery to be removed where shown.
- 8. All existing sanitaryware and appliances to be removed.9. All non-original radiators to be removed.
- 10. All existing non-original floor finishes to be removed.
- 11. Existing floor finishes are to be removed back to existing floorboards.
- Existing floor boards to be numbered, lifted and set aside to allow levelling of existing joist.