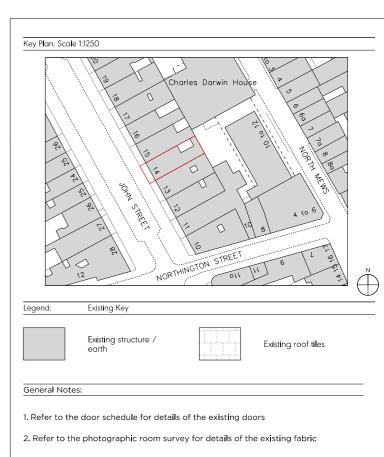

Existing structure / ear

rth

Existing struct fittings to be r

Hatch dend in elevation

Hatch den excavation

SVP Soil Vent Pipe

exist Denc to be

tings RWP Rain

General Notes:

Existing brickwork to be re-pointed and repaired throughout.

- 2. Retain and refurbish all existing window boxes, architraves and shutters.
- All original skirtings to be carefully removed, refurbished and reinstated. Where new skirtings are proposed refer, to drawing xxx
- 4. All cornices to be refurbished and repaired where neccessary. Where new cornices are proposed, refer to drawing xxx
- 5. All existing walls and ceilings to be locally re-skimmed and painted where required.6. Where new partitions are shown, skirting/cornice will be to match the adjacent original profile, to be carefully pieced in.
- 7. Existing non-original joinery to be removed where shown.
- 8. All existing sanitaryware and appliances to be removed.9. All non-original radiators to be removed.
- 10. All existing non-original floor finishes to be removed.
- 11. Existing floor finishes are to be removed back to existing floorboards.
- Existing floor boards to be numbered, lifted and set aside to allow levelling of existing joist.