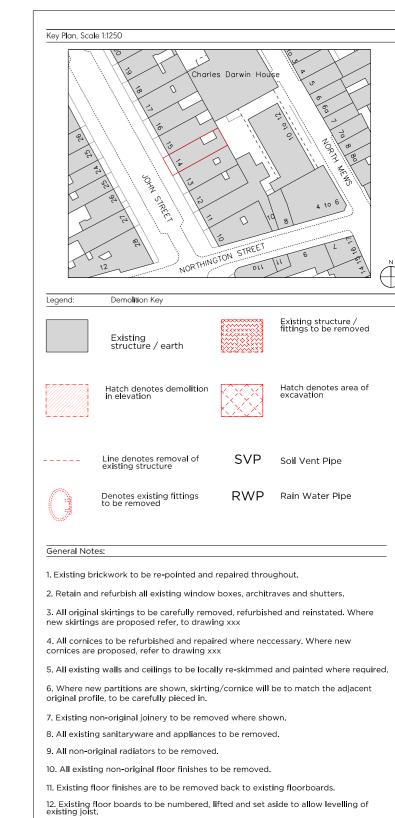

Existing structure / ear

rth

Existing struct fittings to be r

Hatch dend in elevation

Hatch den excavation

SVP Soil Vent Pipe

exist Denc to be

tings RWP Rain

General Notes:

Existing brickwork to be re-pointed and repaired throughout.

- 2. Retain and refurbish all existing window boxes, architraves and shutters.
- All original skirtings to be carefully removed, refurbished and reinstated. Where new skirtings are proposed refer, to drawing xxx
- 4. All cornices to be refurbished and repaired where neccessary. Where new cornices are proposed, refer to drawing xxx
- 5. All existing walls and ceilings to be locally re-skimmed and painted where required.6. Where new partitions are shown, skirting/cornice will be to match the adjacent original profile, to be carefully pieced in.
- 7. Existing non-original joinery to be removed where shown.
- 8. All existing sanitaryware and appliances to be removed.9. All non-original radiators to be removed.
- 10. All existing non-original floor finishes to be removed.
- 11. Existing floor finishes are to be removed back to existing floorboards.
- Existing floor boards to be numbered, lifted and set aside to allow levelling of existing joist.