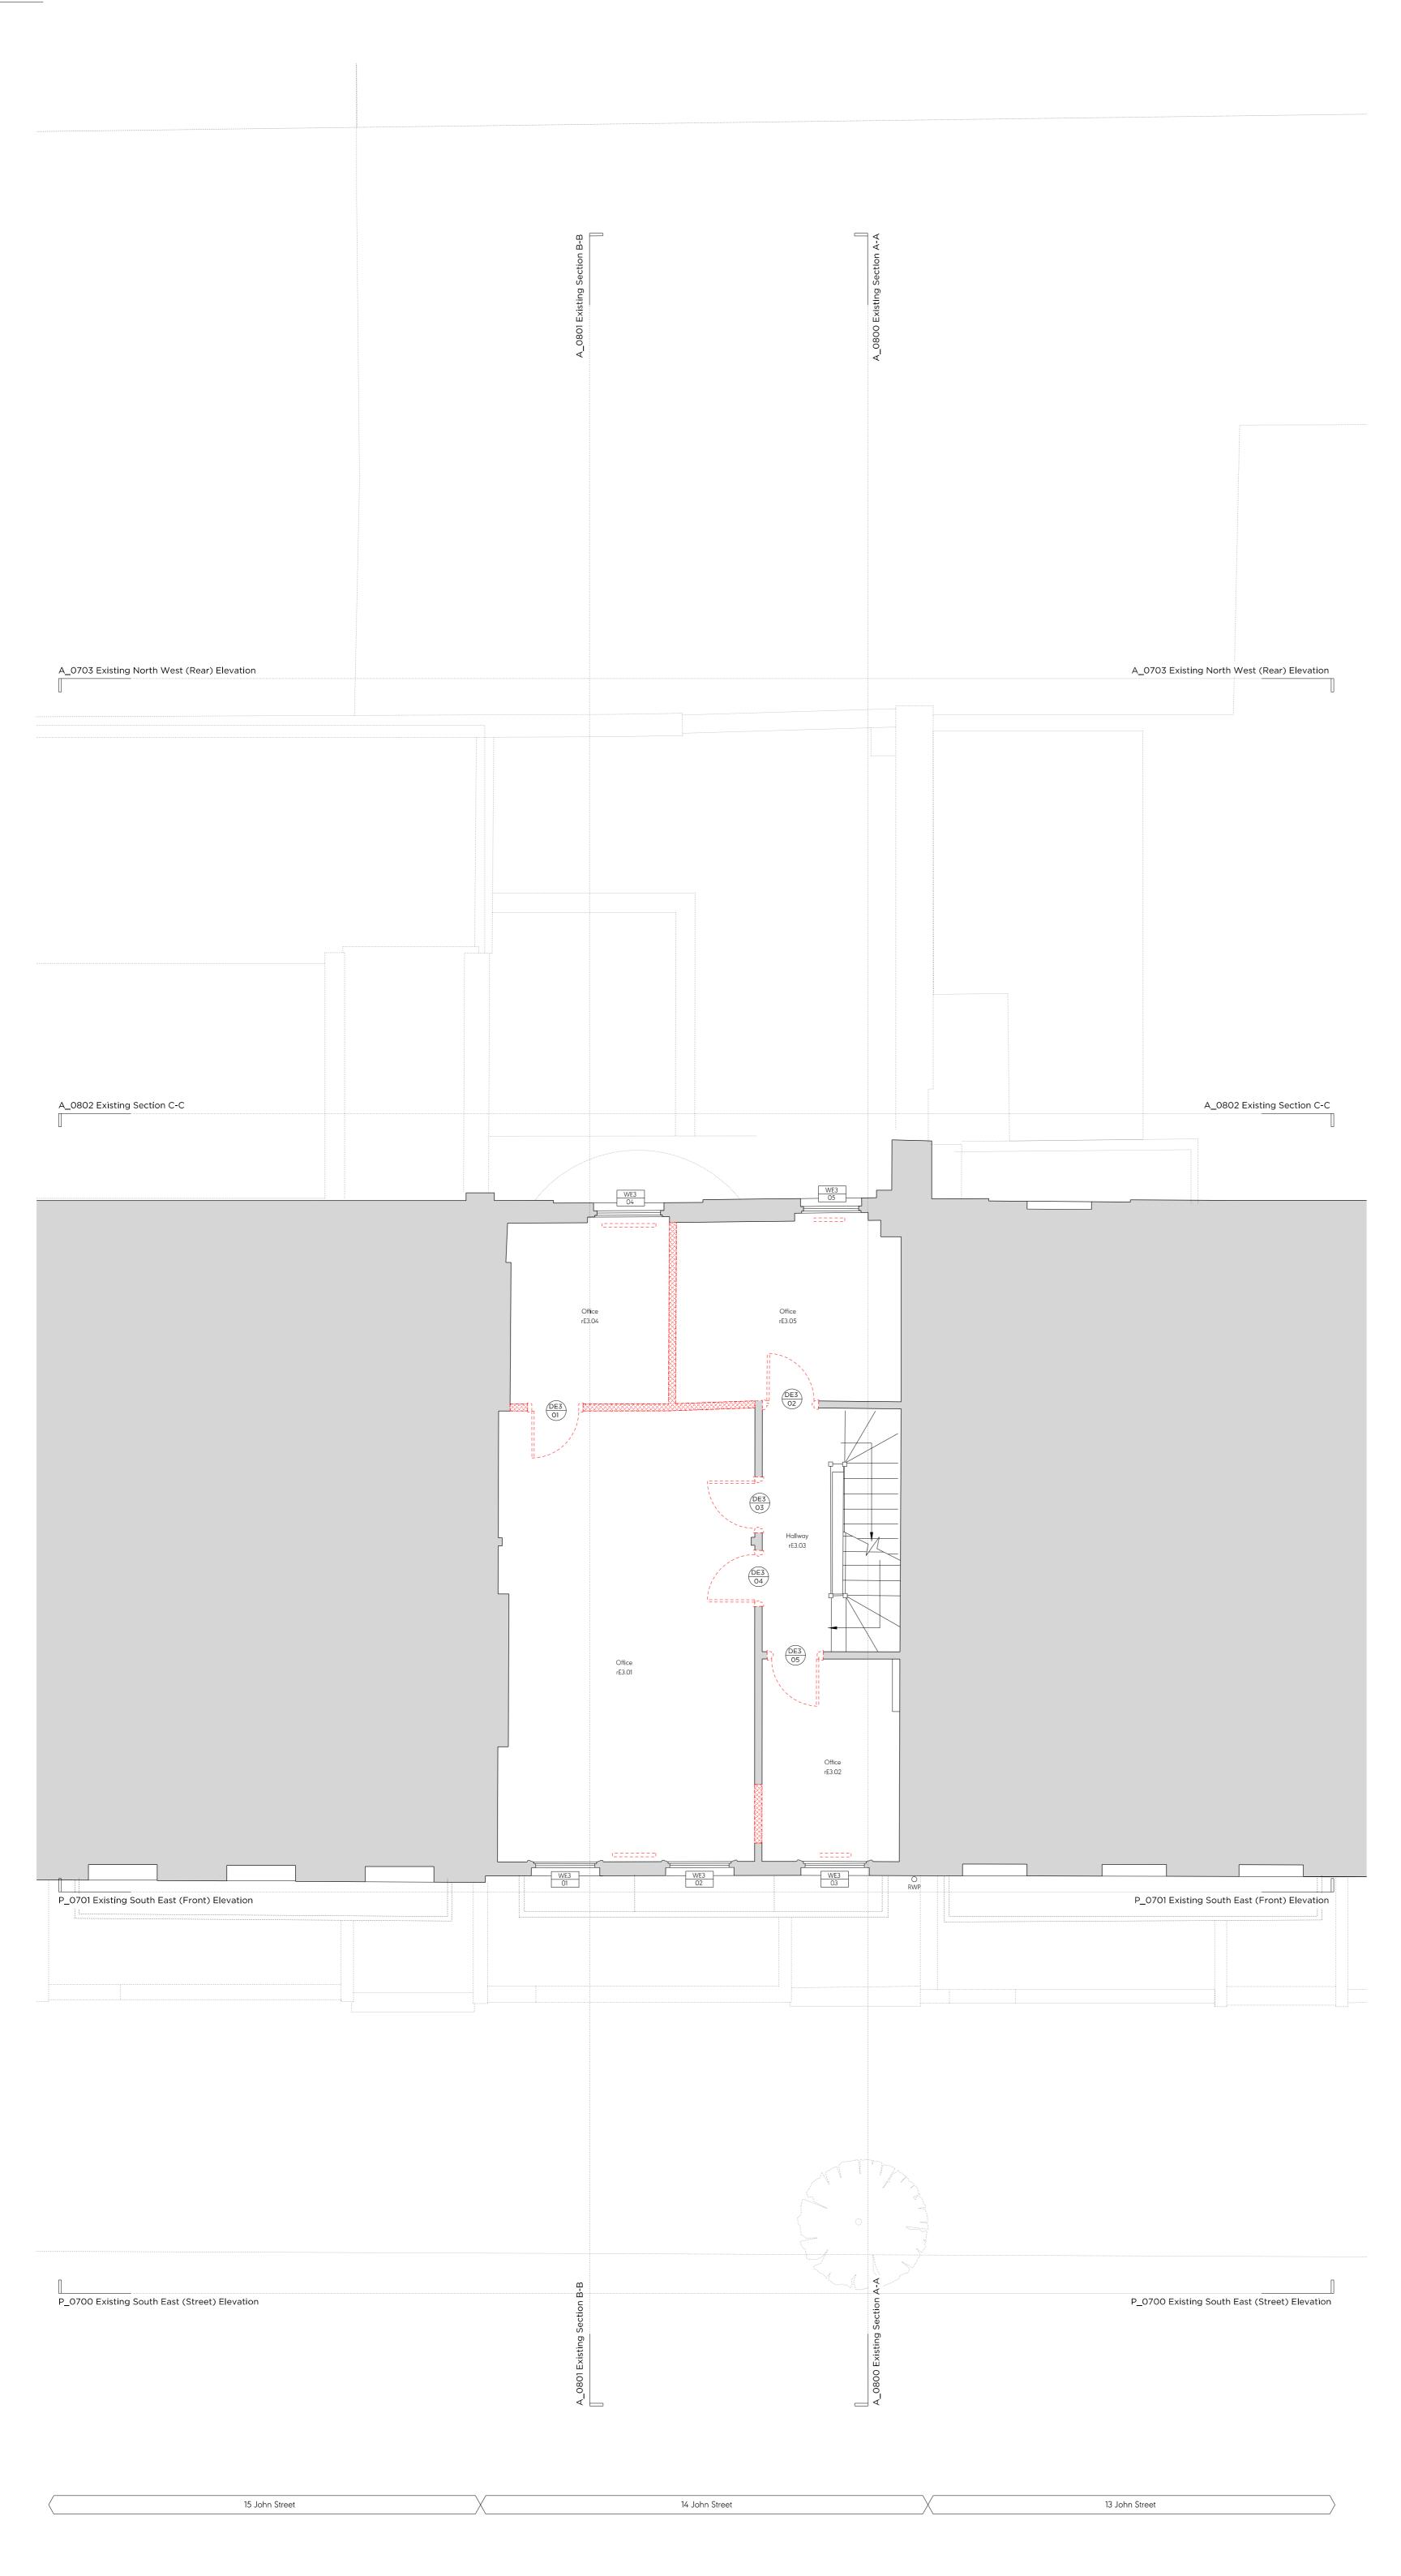

> 21002 Client

J & B Ashley Ltd. / Anthony Osoff July 2022 1:100 @ A3 / 1:50 @ A1 Scale 14 John Street

Existing South East (Street) Elevation Drawing No. A0700

Signed

Approved

Client J & B Ashley Ltd. / Anthony Osoff July 2022 1:100 @ A3 / 1:50 @ A1 Scale 14 John Street

Existing South East (Front) Elevation Drawing No. A0701 Signed Approved PB

21002

Client J & B Ashley Ltd. / Anthony Osoff July 2022 Scale 1:100 @ A3 / 1:50 @ A1 14 John Street

Existing North West (Rear) Elevation Drawing No. A0702

Approved PB

Signed

21002

Client J & B Ashley Ltd. / Anthony Osoff July 2022 Scale 1:100 @ A3 / 1:50 @ A1 Project 14 John Street

Existing Section A-A Drawing No. A0800

Signed

Approved

First Issue 15/07/22 Issued for Planning

oject No. 21002

Date
Scale

J & B Ashley Ltd. / Anthony Osoff

July 2022

1:100 @ A3 / 1:50 @ A1

ing Title:

Drawing No.

A0801

Approved

Approved

Existing Section B-B

Rev.

Signed

14 John Street

Margaret Street W1W 8SR T. 020 7580 9336 www.mw-a.c

Copyright Marek Wojciechowski Architects.

Drawing Title:

First Issue

Drawing No.

Existing Section C-C

A0802

Pev.

A0802

Drawn