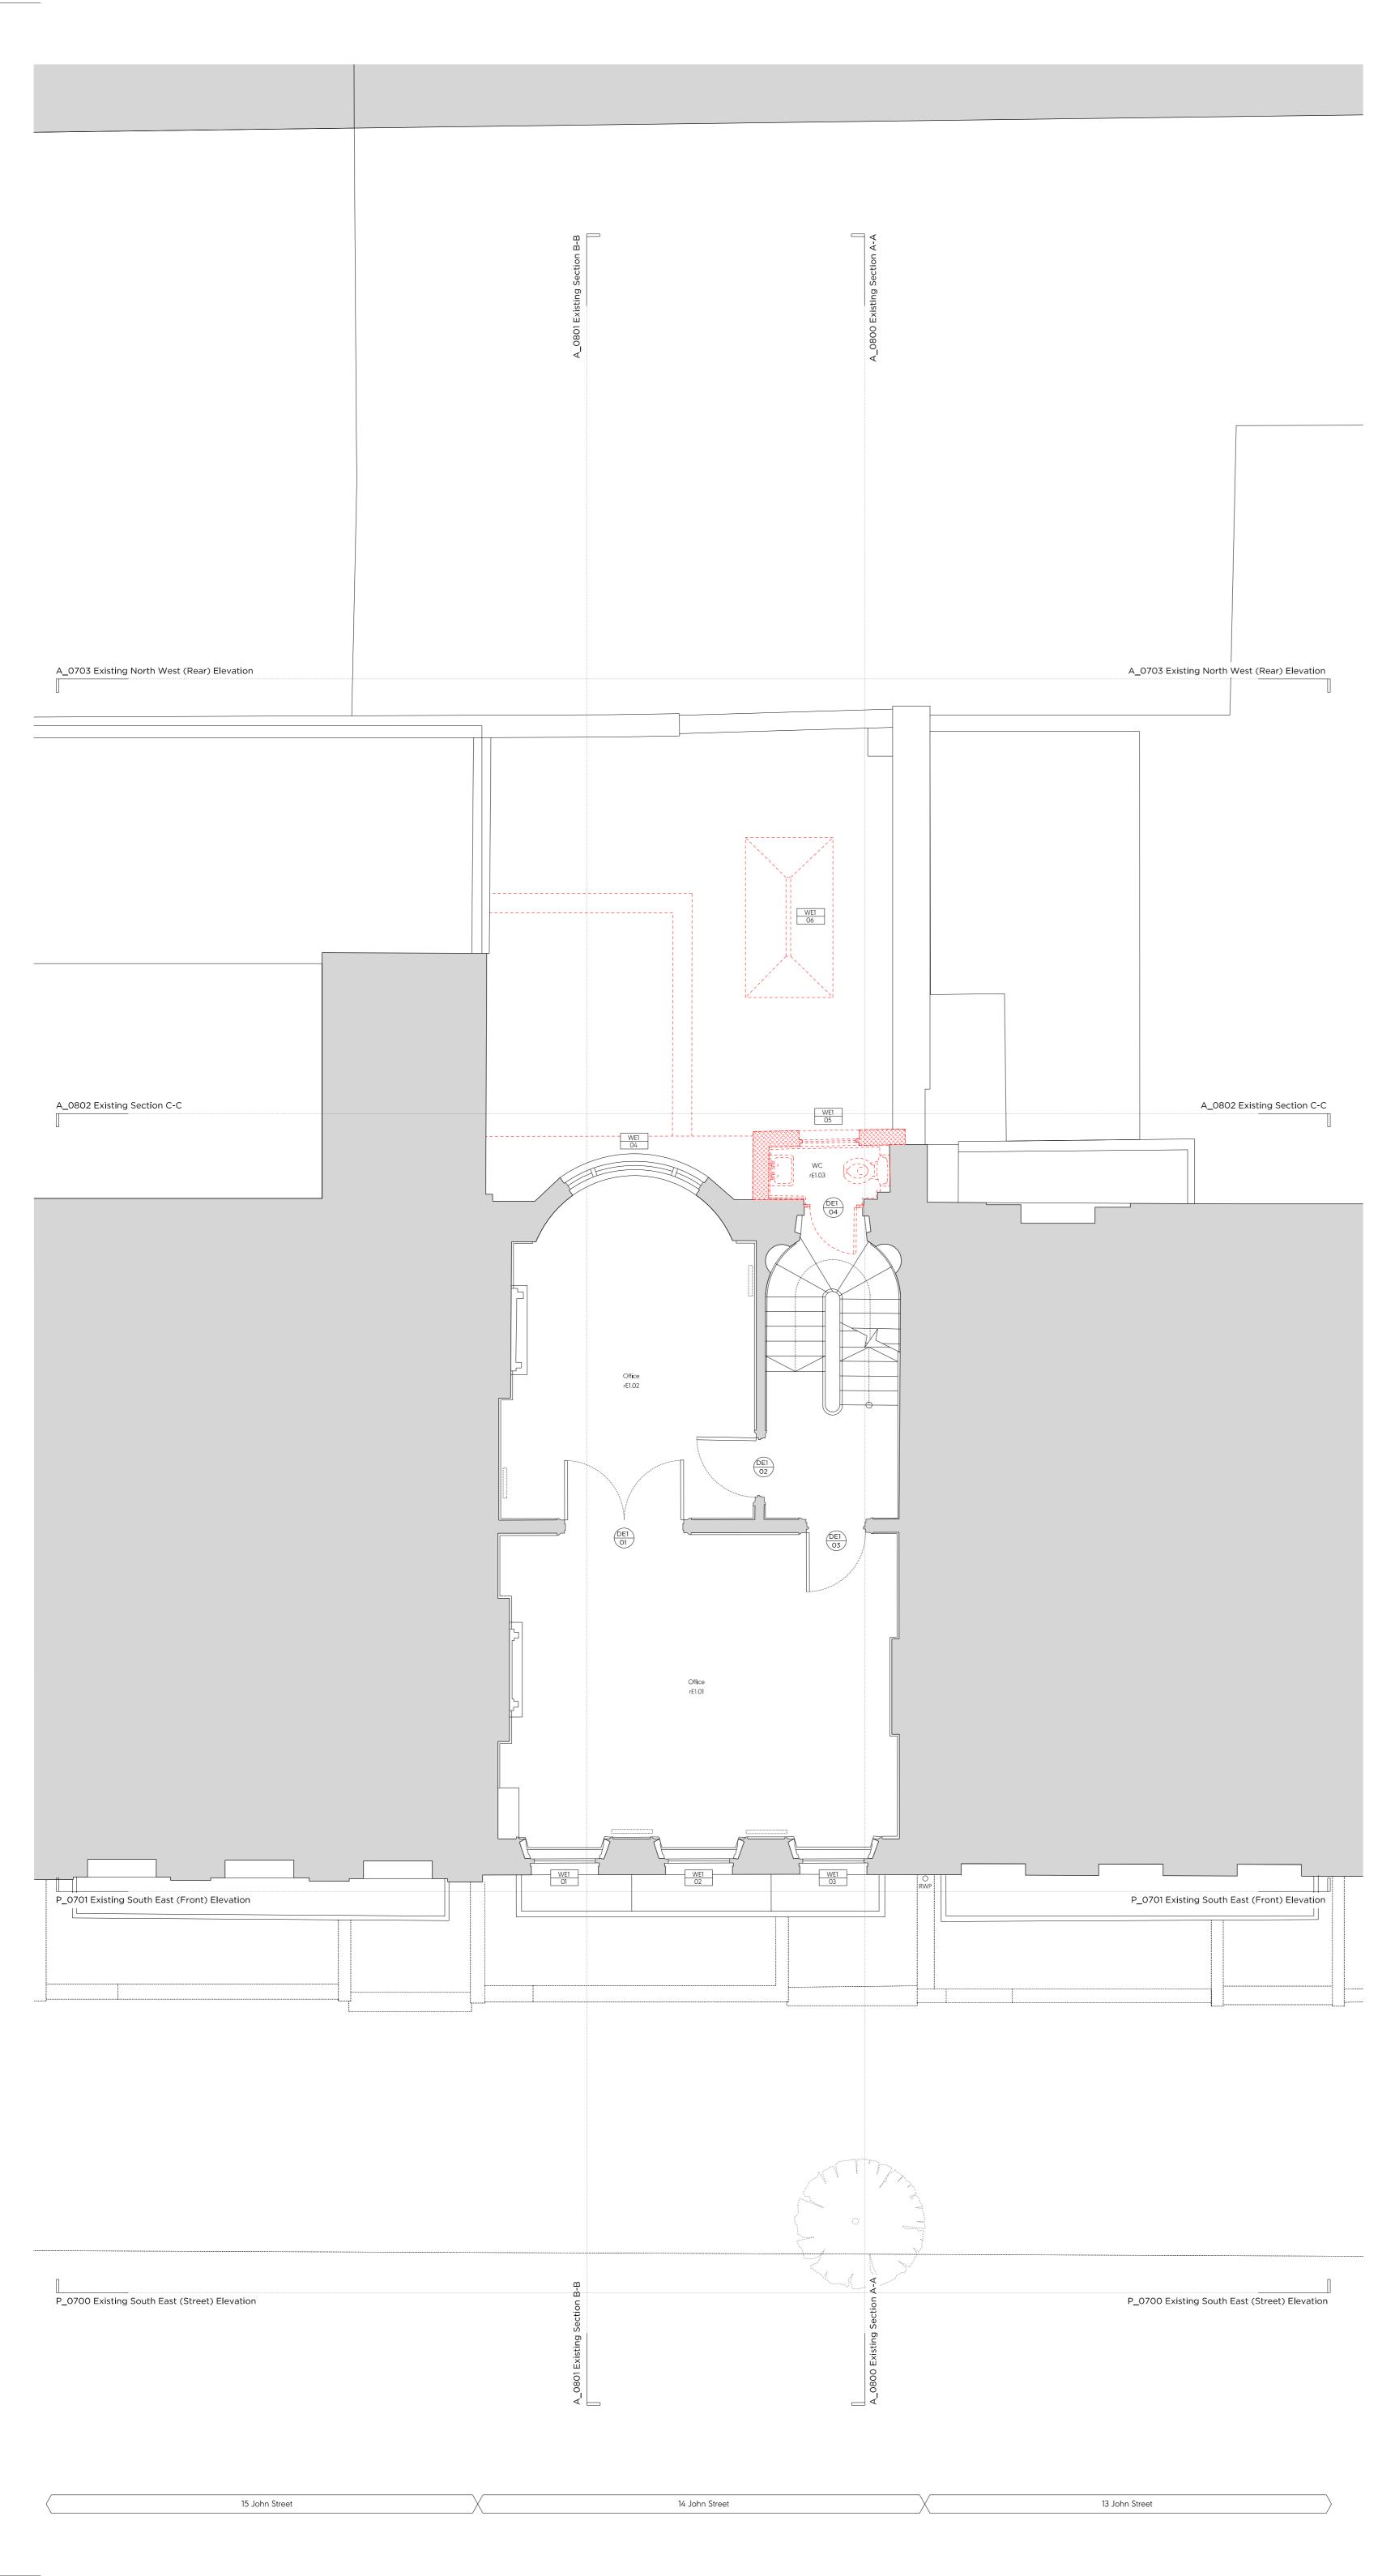

General Notes:

Existing brickwork to be re-pointed and repaired throughout.

- 2. Retain and refurbish all existing window boxes, architraves and shutters.
- All original skirtings to be carefully removed, refurbished and reinstated. Where new skirtings are proposed refer, to drawing xxx
- 4. All cornices to be refurbished and repaired where neccessary. Where new cornices are proposed, refer to drawing xxx
- 5. All existing walls and ceilings to be locally re-skimmed and painted where required.6. Where new partitions are shown, skirting/cornice will be to match the adjacent original profile, to be carefully pieced in.
- 7. Existing non-original joinery to be removed where shown.
- 8. All existing sanitaryware and appliances to be removed.9. All non-original radiators to be removed.
- 10. All existing non-original floor finishes to be removed.
- 11. Existing floor finishes are to be removed back to existing floorboards.
- Existing floor boards to be numbered, lifted and set aside to allow levelling of existing joist.