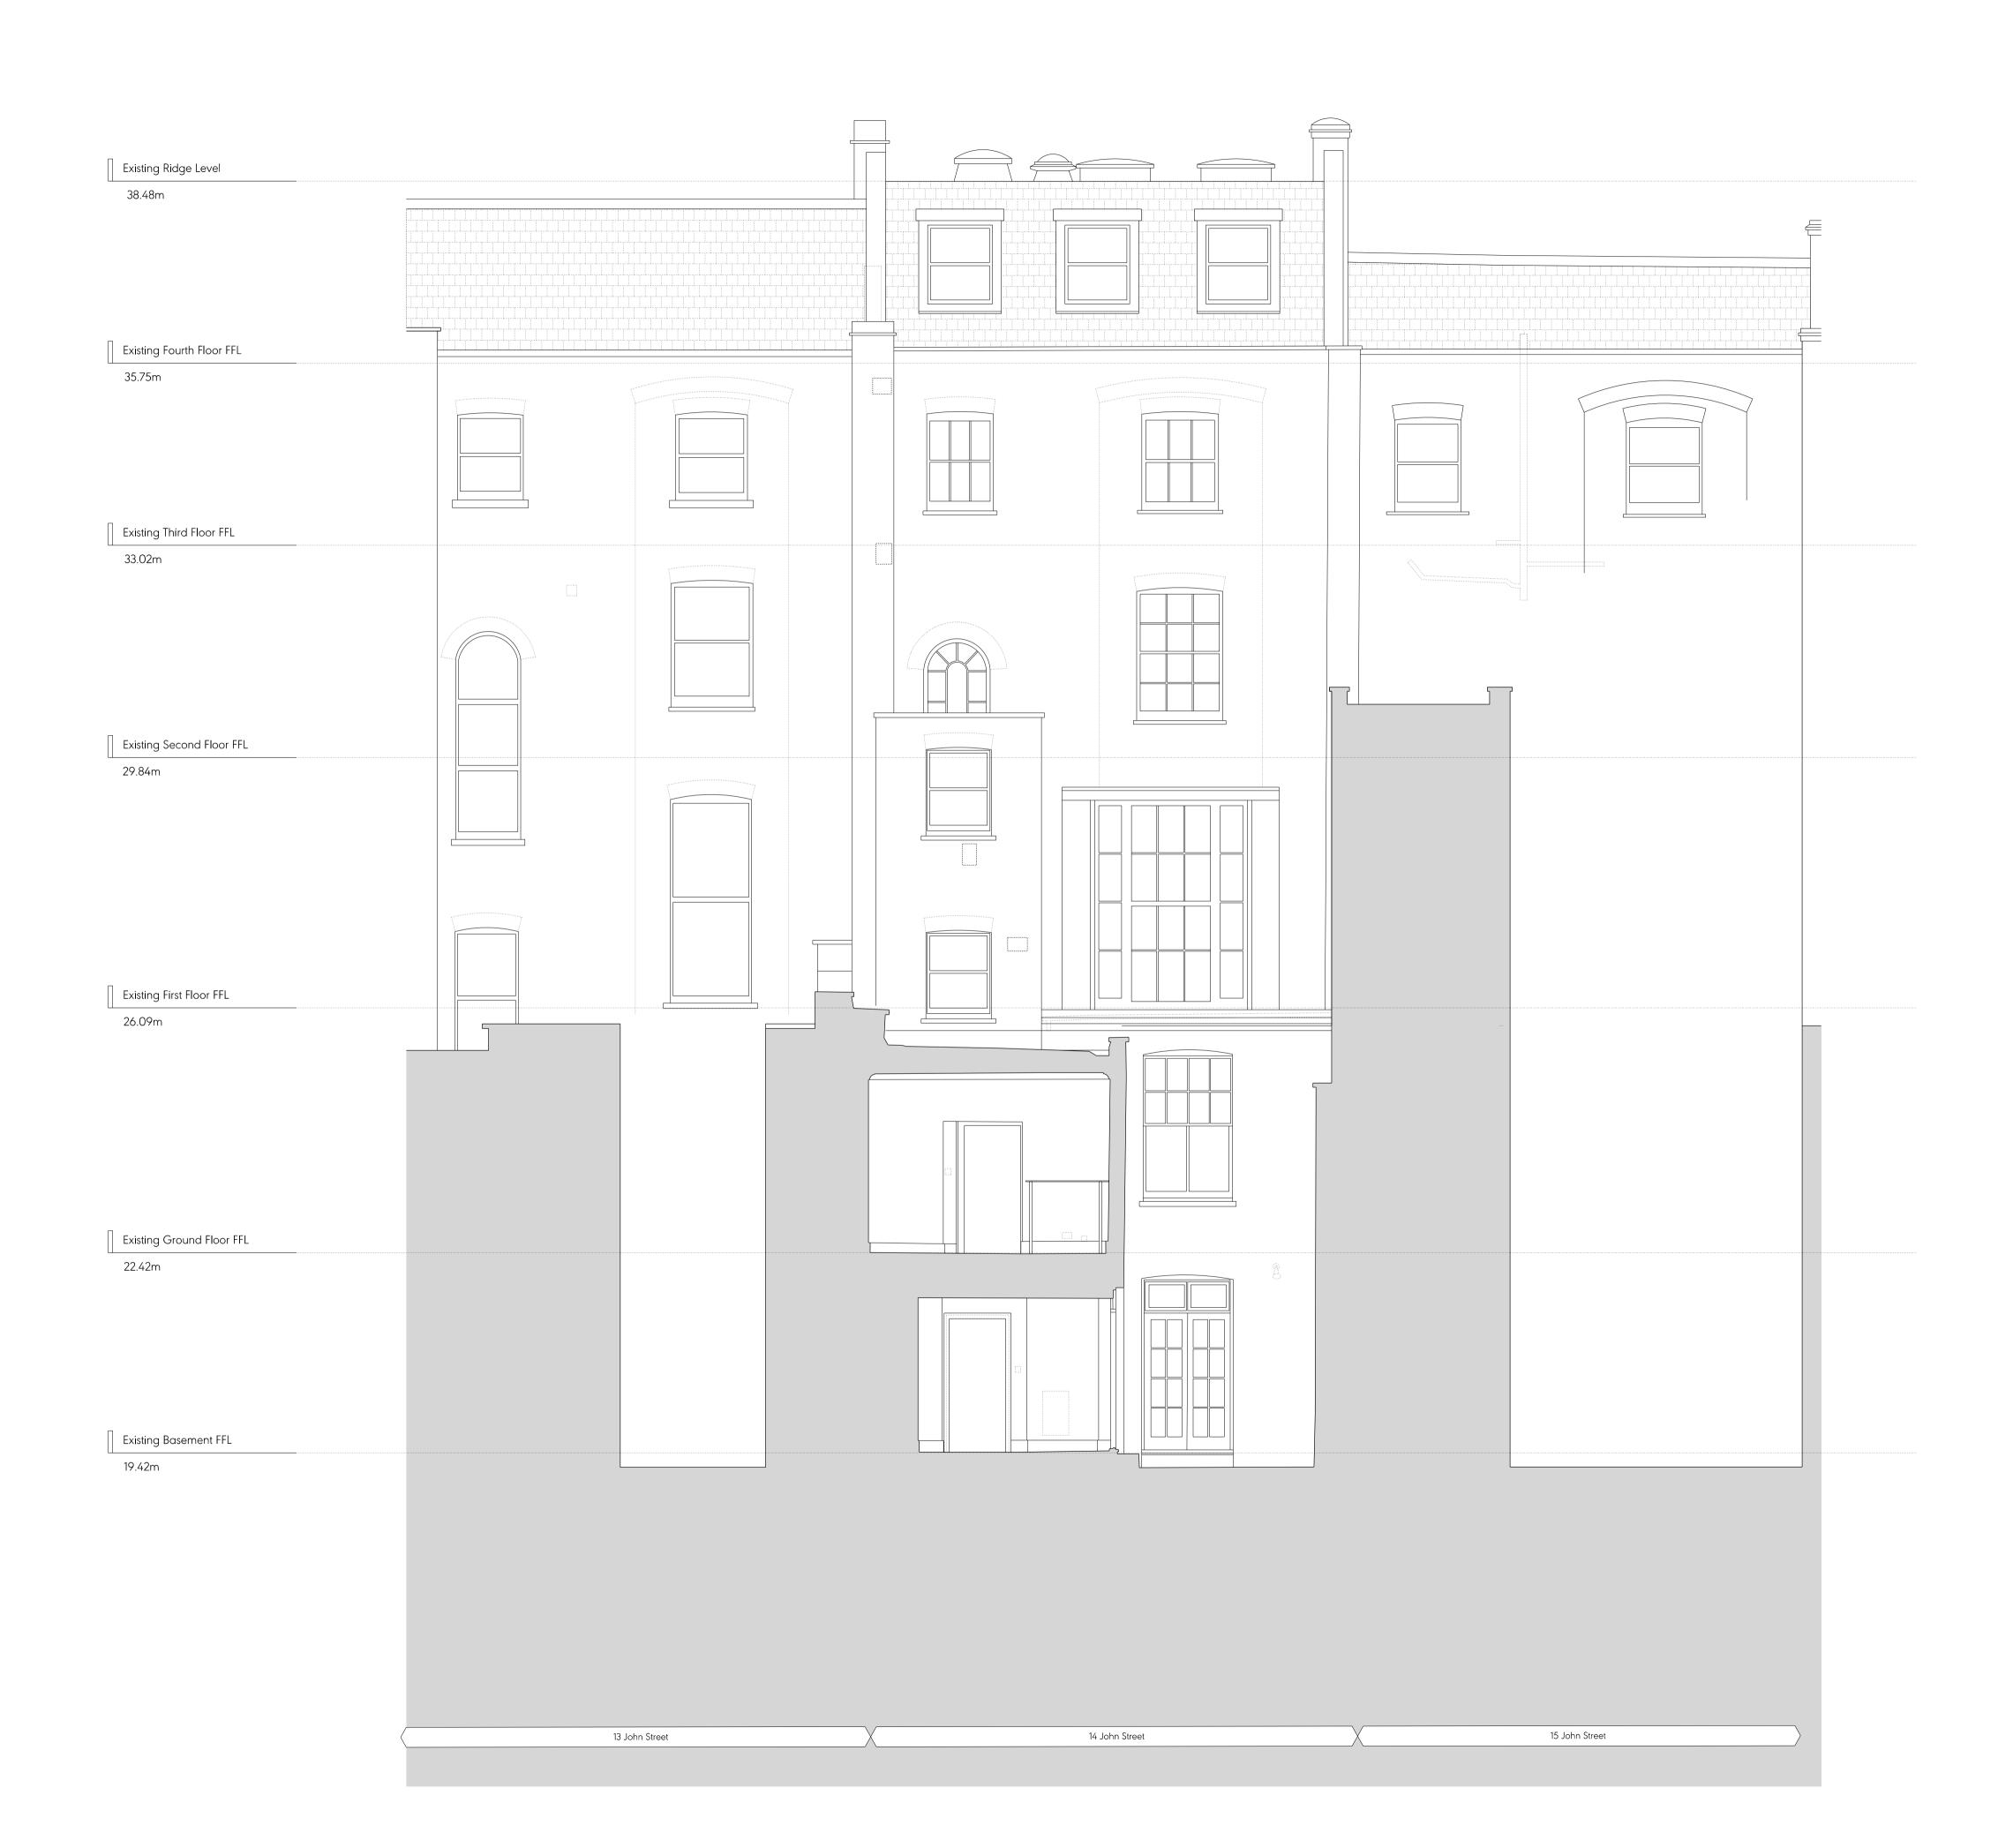

> 21002 Client

J & B Ashley Ltd. / Anthony Osoff July 2022 1:100 @ A3 / 1:50 @ A1 Scale 14 John Street

Existing South East (Street) Elevation Drawing No. A0700

Signed

Approved

Client J & B Ashley Ltd. / Anthony Osoff July 2022 1:100 @ A3 / 1:50 @ A1 Scale 14 John Street