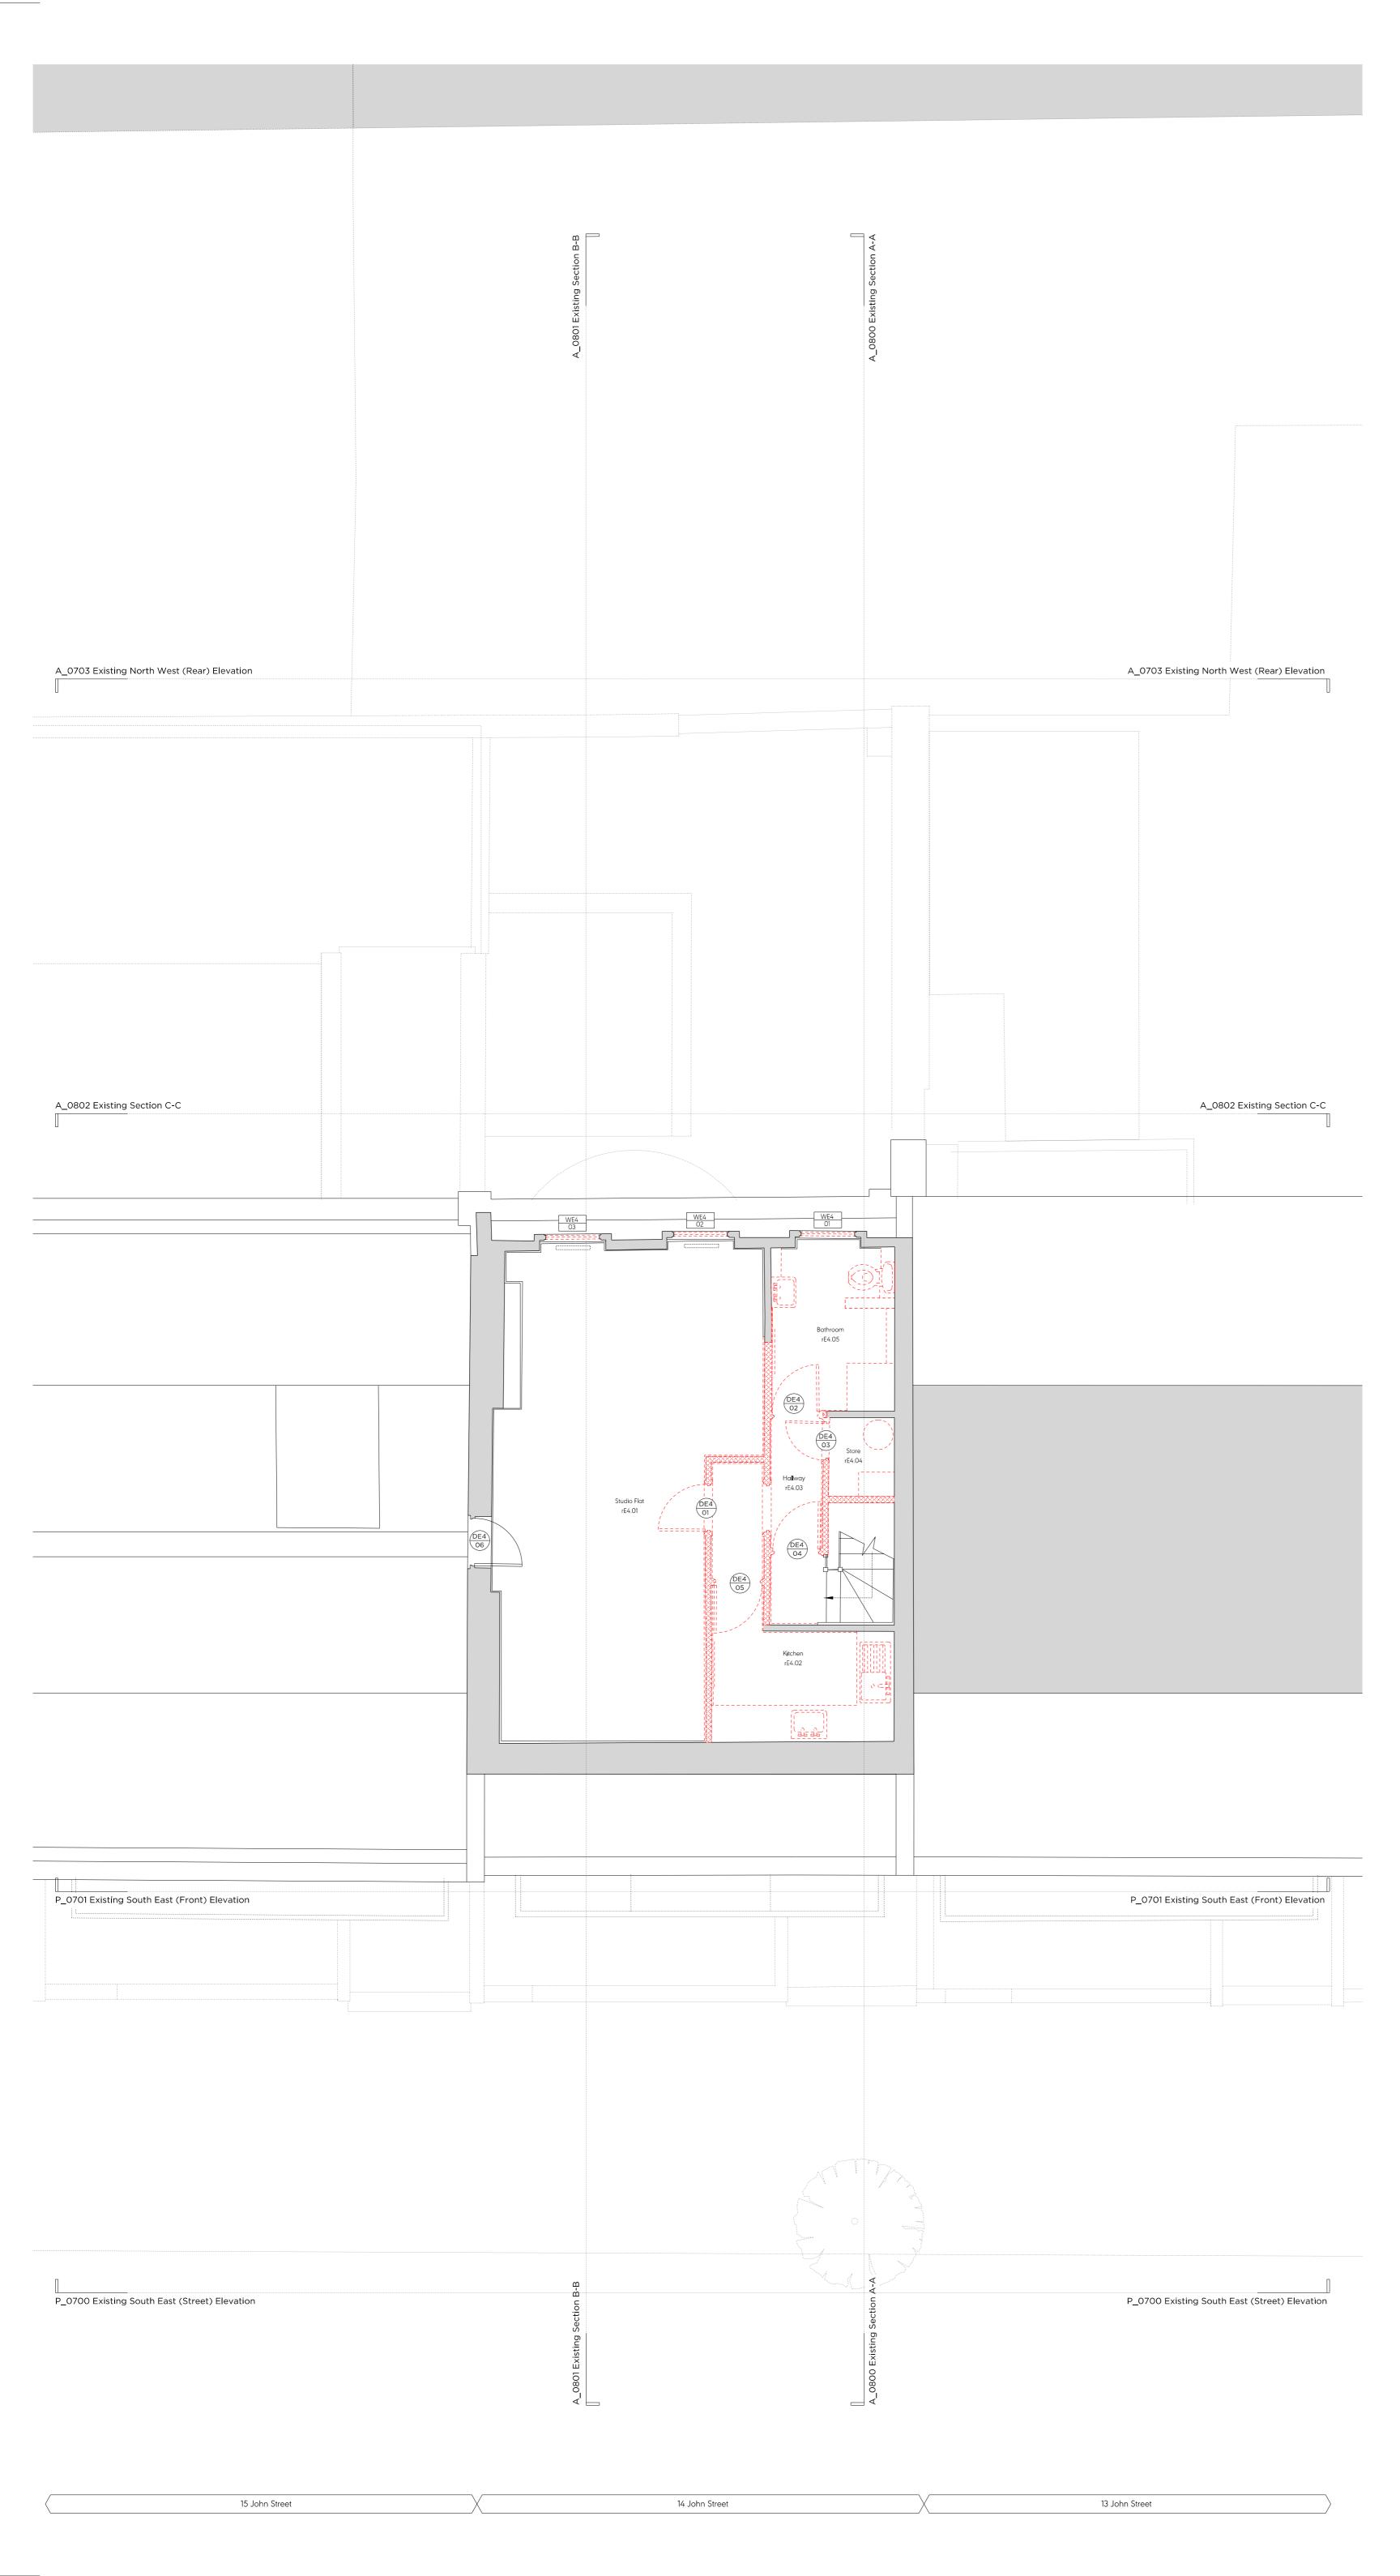

> 21002 Client

J & B Ashley Ltd. / Anthony Osoff July 2022 1:100 @ A3 / 1:50 @ A1 Scale 14 John Street

Existing South East (Street) Elevation Drawing No. A0700

Signed

Approved

Client J & B Ashley Ltd. / Anthony Osoff July 2022 1:100 @ A3 / 1:50 @ A1 Scale 14 John Street

Existing South East (Front) Elevation Drawing No. A0701 Signed Approved PB

21002

Client J & B Ashley Ltd. / Anthony Osoff July 2022 Scale 1:100 @ A3 / 1:50 @ A1 14 John Street

Existing North West (Rear) Elevation Drawing No. A0702

Approved PB

Signed

21002

Client J & B Ashley Ltd. / Anthony Osoff July 2022 Scale 1:100 @ A3 / 1:50 @ A1 Project 14 John Street

Existing Section A-A Drawing No. A0800

Signed

Approved

First Issue 15/07/22 Issued for Planning

oject No. 21002

Date
Scale

J & B Ashley Ltd. / Anthony Osoff

July 2022

1:100 @ A3 / 1:50 @ A1

ing Title:

Drawing No.

A0801

Approved

Approved

Existing Section B-B

Rev.

Signed

14 John Street

Margaret Street W1W 8SR T. 020 7580 9336 www.mw-a.c

Copyright Marek Wojciechowski Architects.

Drawing Title:

First Issue

Drawing No.

Existing Section C-C

A0802

Pev.

A0802

Drawn