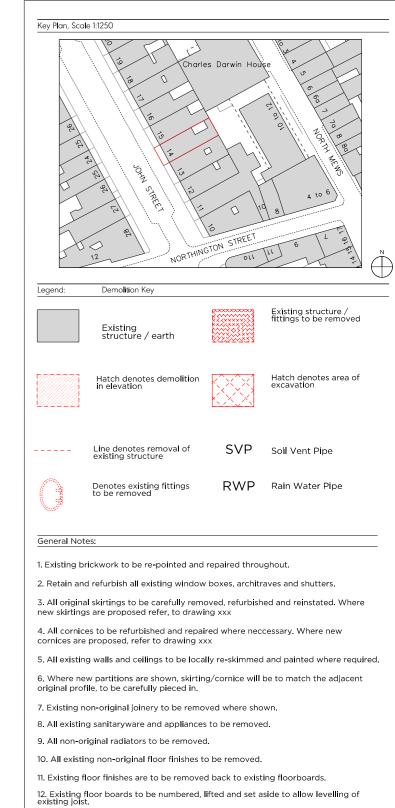

Existing structure / ear

rth

Existing struct fittings to be r

Hatch dend in elevation

Hatch den excavation

SVP Soil Vent Pipe

exist Denc to be

tings RWP Rain

General Notes:

Existing brickwork to be re-pointed and repaired throughout.

- 2. Retain and refurbish all existing window boxes, architraves and shutters.
- All original skirtings to be carefully removed, refurbished and reinstated. Where new skirtings are proposed refer, to drawing xxx
- 4. All cornices to be refurbished and repaired where neccessary. Where new cornices are proposed, refer to drawing xxx
- 5. All existing walls and ceilings to be locally re-skimmed and painted where required.6. Where new partitions are shown, skirting/cornice will be to match the adjacent original profile, to be carefully pieced in.
- 7. Existing non-original joinery to be removed where shown.
- 8. All existing sanitaryware and appliances to be removed.9. All non-original radiators to be removed.
- 10. All existing non-original floor finishes to be removed.
- 11. Existing floor finishes are to be removed back to existing floorboards.
- Existing floor boards to be numbered, lifted and set aside to allow levelling of existing joist.