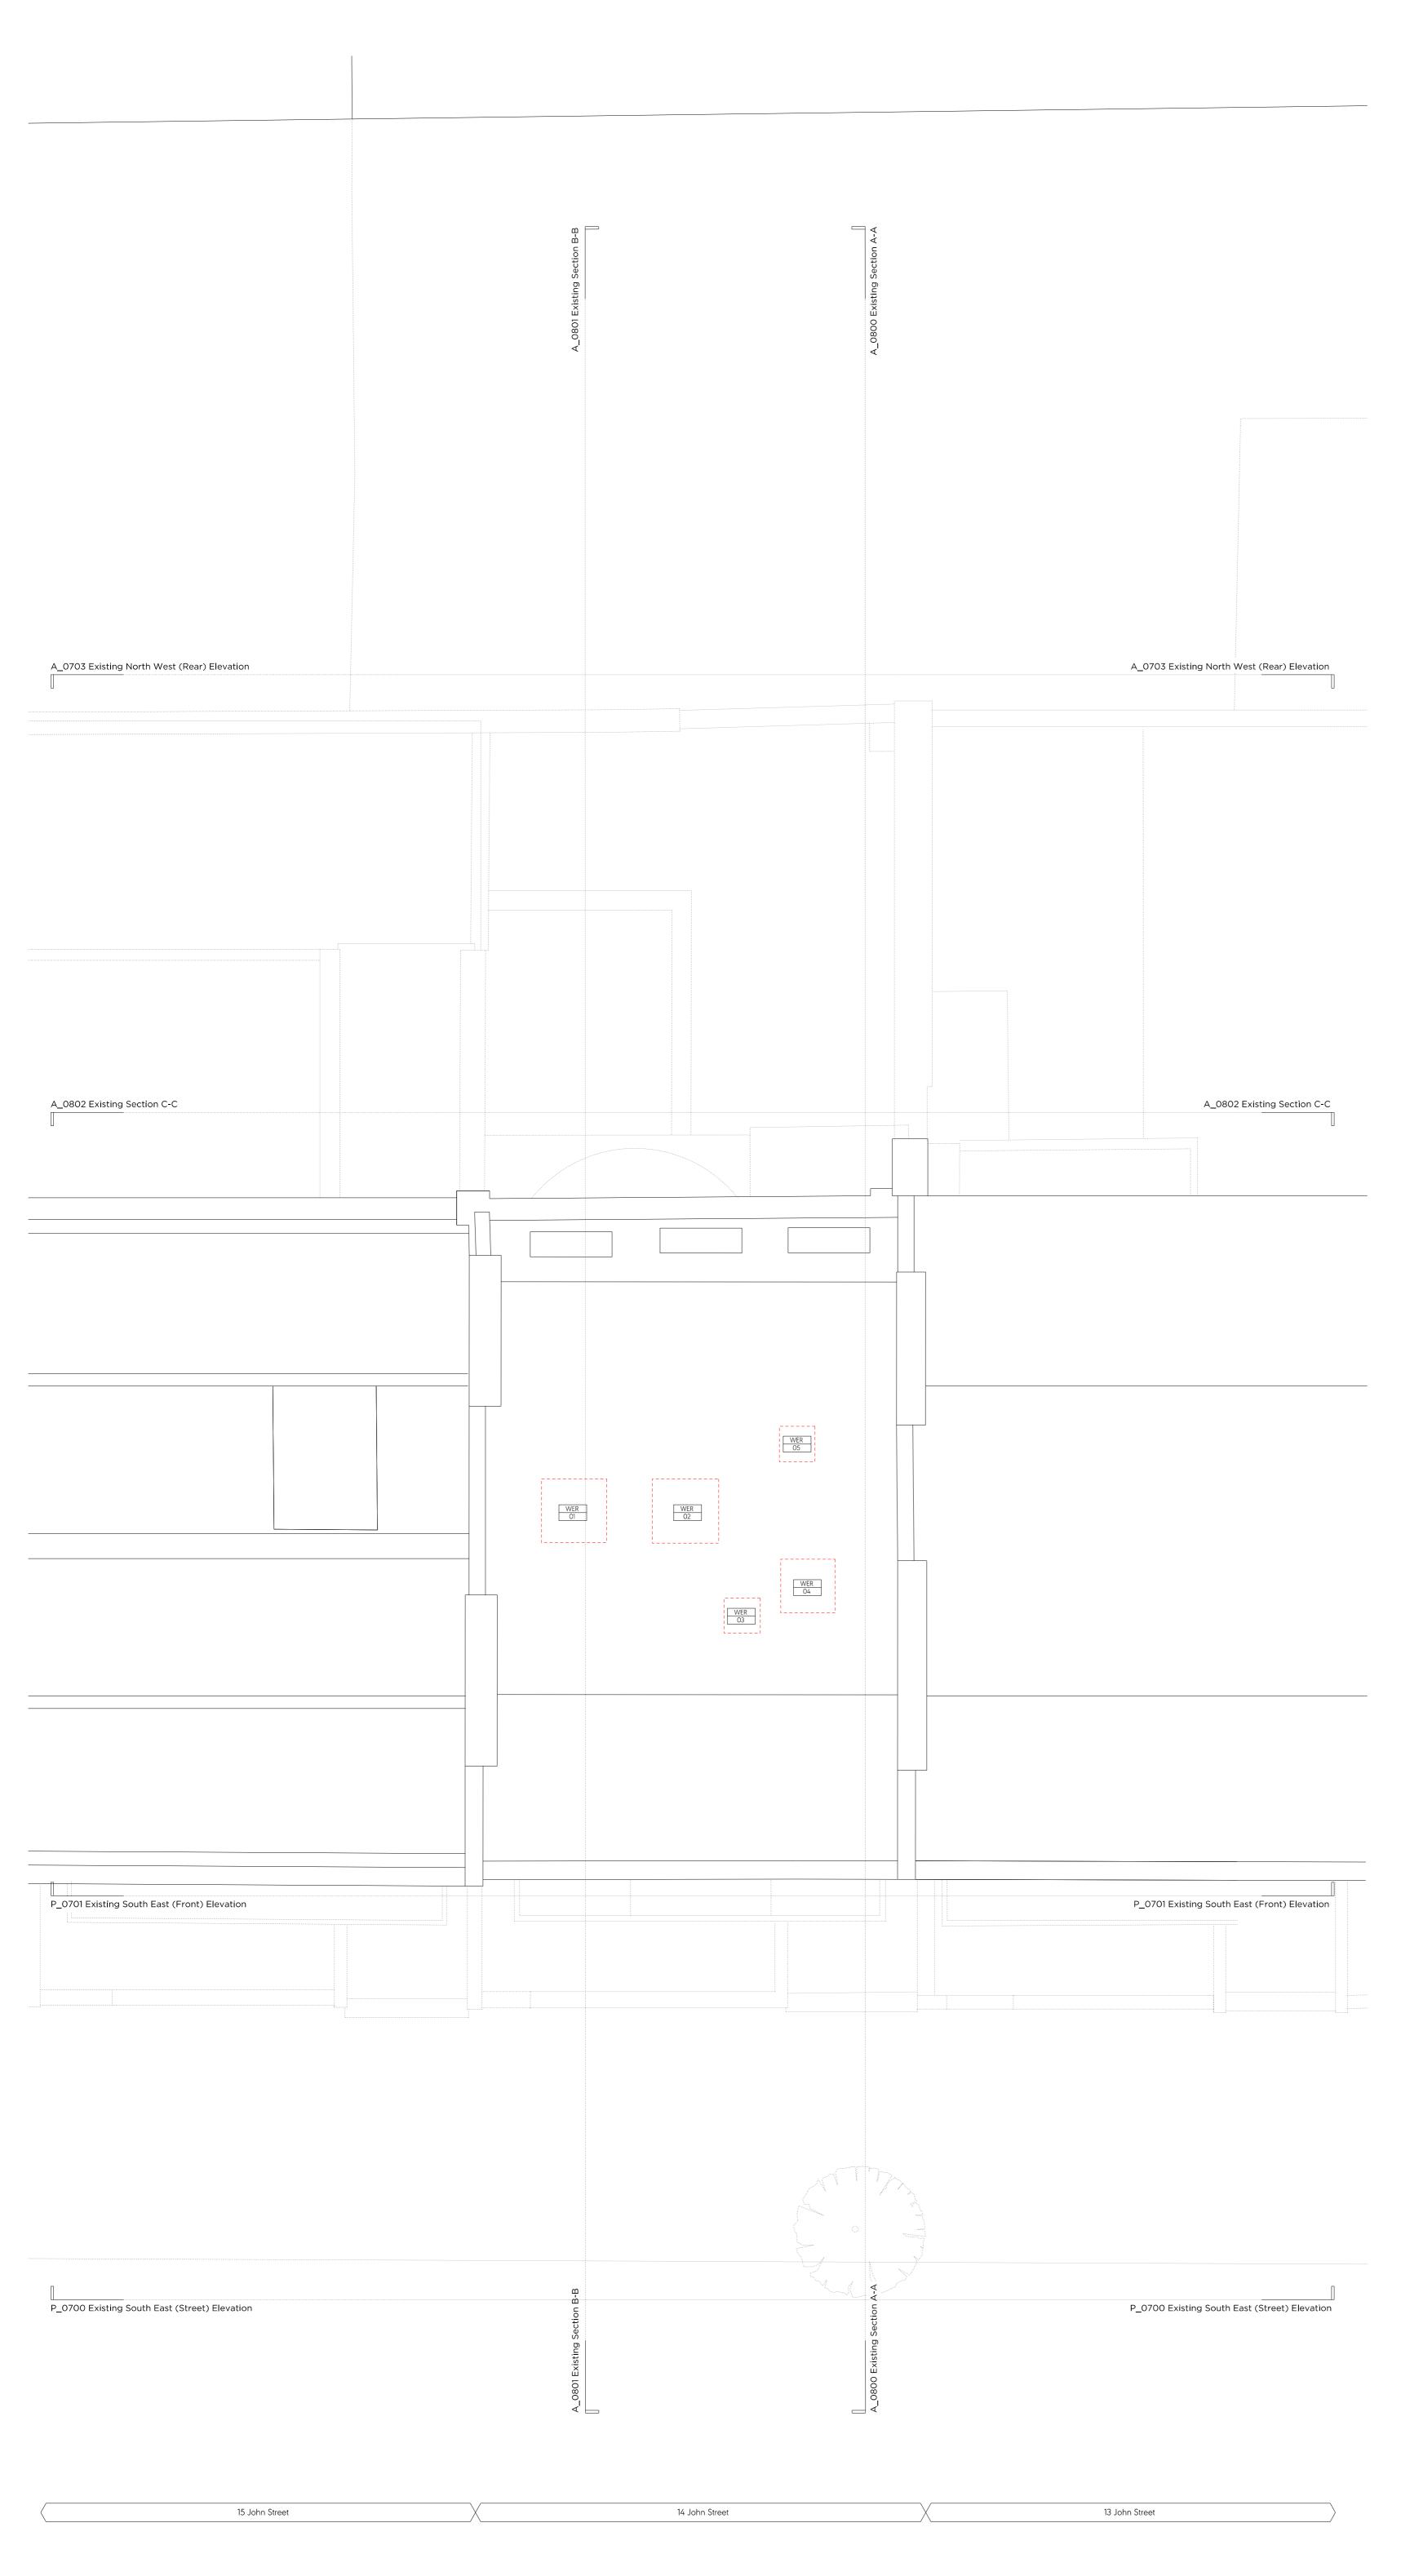

> 21002 Client

J & B Ashley Ltd. / Anthony Osoff July 2022 1:100 @ A3 / 1:50 @ A1 Scale 14 John Street

Existing South East (Street) Elevation Drawing No. A0700

Signed

Approved

Client J & B Ashley Ltd. / Anthony Osoff July 2022 1:100 @ A3 / 1:50 @ A1 Scale 14 John Street

Existing South East (Front) Elevation Drawing No. A0701 Signed Approved PB

21002

Client J & B Ashley Ltd. / Anthony Osoff July 2022 Scale 1:100 @ A3 / 1:50 @ A1 14 John Street

Existing North West (Rear) Elevation Drawing No. A0702

Approved PB

Signed

21002

Client J & B Ashley Ltd. / Anthony Osoff July 2022 Scale 1:100 @ A3 / 1:50 @ A1 Project 14 John Street

Existing Section A-A Drawing No. A0800

Signed

Approved

First Issue 15/07/22 Issued for Planning

oject No. 21002

Date
Scale

J & B Ashley Ltd. / Anthony Osoff

July 2022

1:100 @ A3 / 1:50 @ A1

ing Title:

Drawing No.

A0801

Approved

Approved

Existing Section B-B

Rev.

Signed

14 John Street

Margaret Street W1W 8SR T. 020 7580 9336 www.mw-a.c

Copyright Marek Wojciechowski Architects.

Drawing Title:

First Issue

Drawing No.

Existing Section C-C

A0802

Pev.

A0802

Drawn