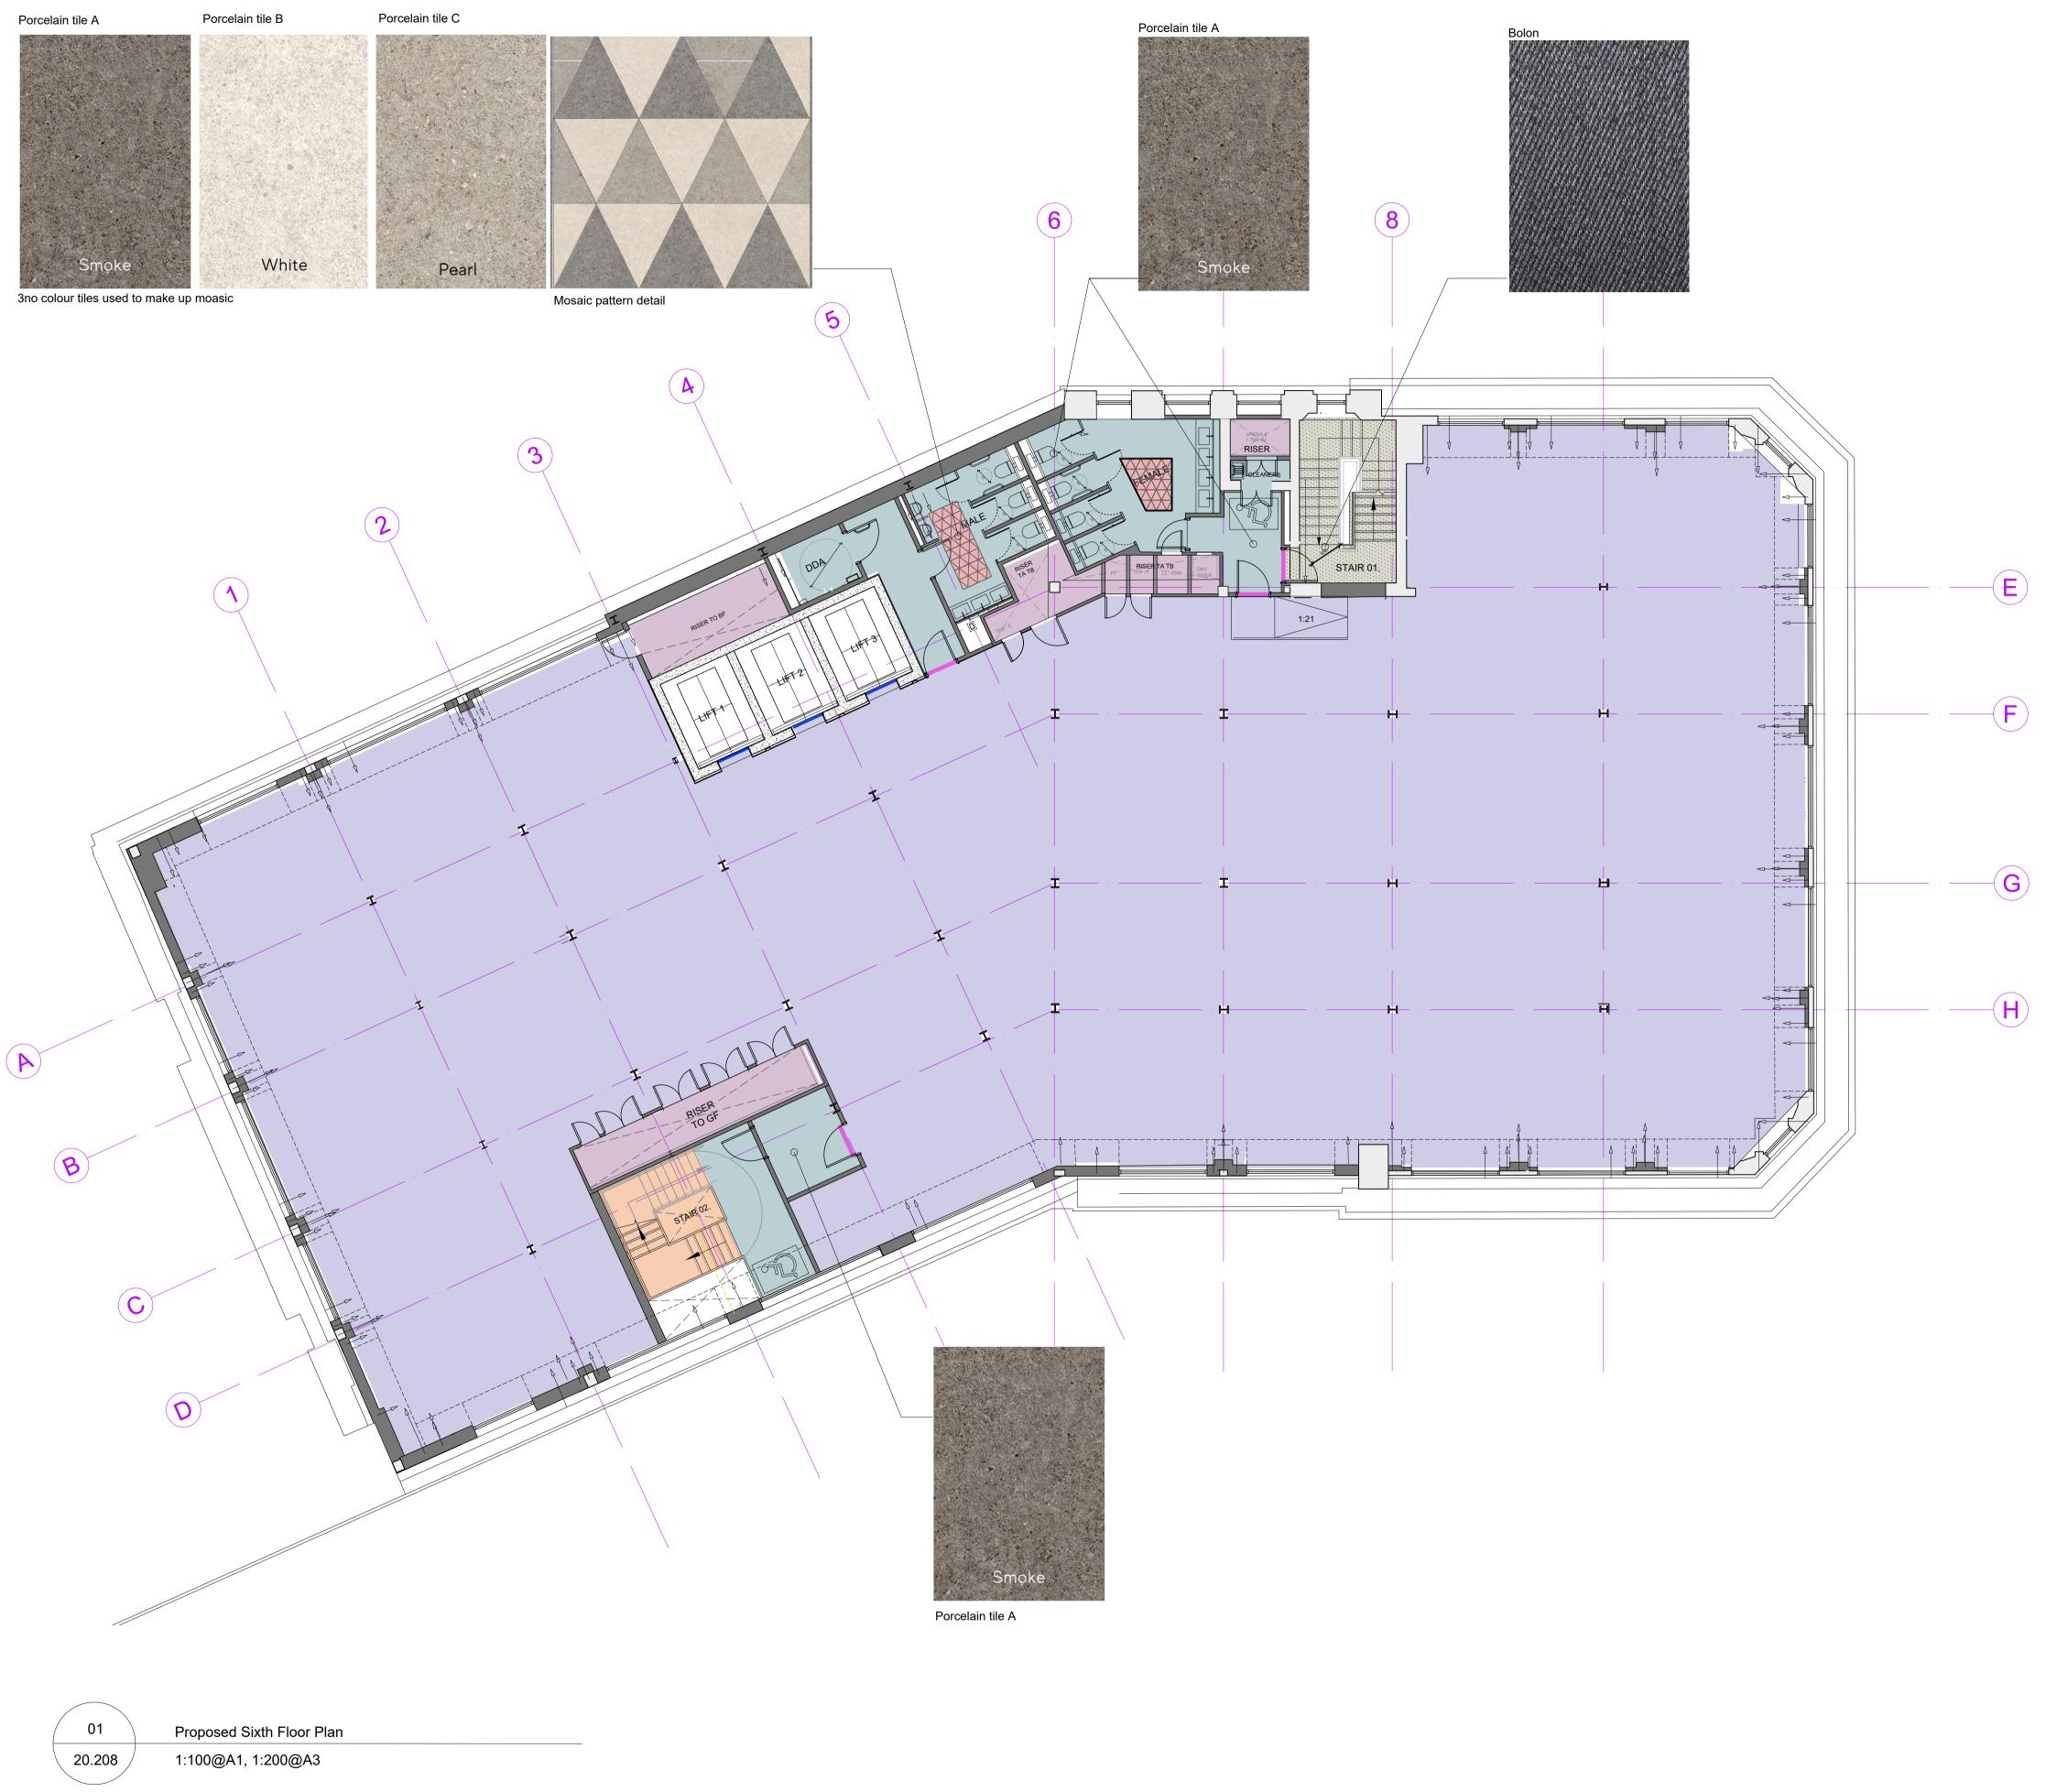

## **BARR GAZETAS**

KEY :

Riser - Elephant grating grillage to floor.

Raised access floor

Porcelain tile floor finish. Wc's and common parts

Porcelain tile mosaic pattern made up of 3 tile colours

Carpet (Bolon) finish to existing stair with polished brass nosings

Metal stair, painted black finish with aluminium nosing

E

F

G

Stainless Steel threshold trim.

Black metal threshold trim

| Refer to manufacturers specs numbered as below: |       |
|-------------------------------------------------|-------|
|                                                 |       |
| Tile: WC and common parts                       | А     |
| Tile: Mosiac pattern                            | A,B,C |
| ·····                                           |       |
| Tile: reception borders                         | D     |
| Tile: reception field                           | E     |
| Raised access floor                             | F     |
| Timber floor                                    | G     |
|                                                 | 0     |
| Carpet/Bolon                                    | Н     |