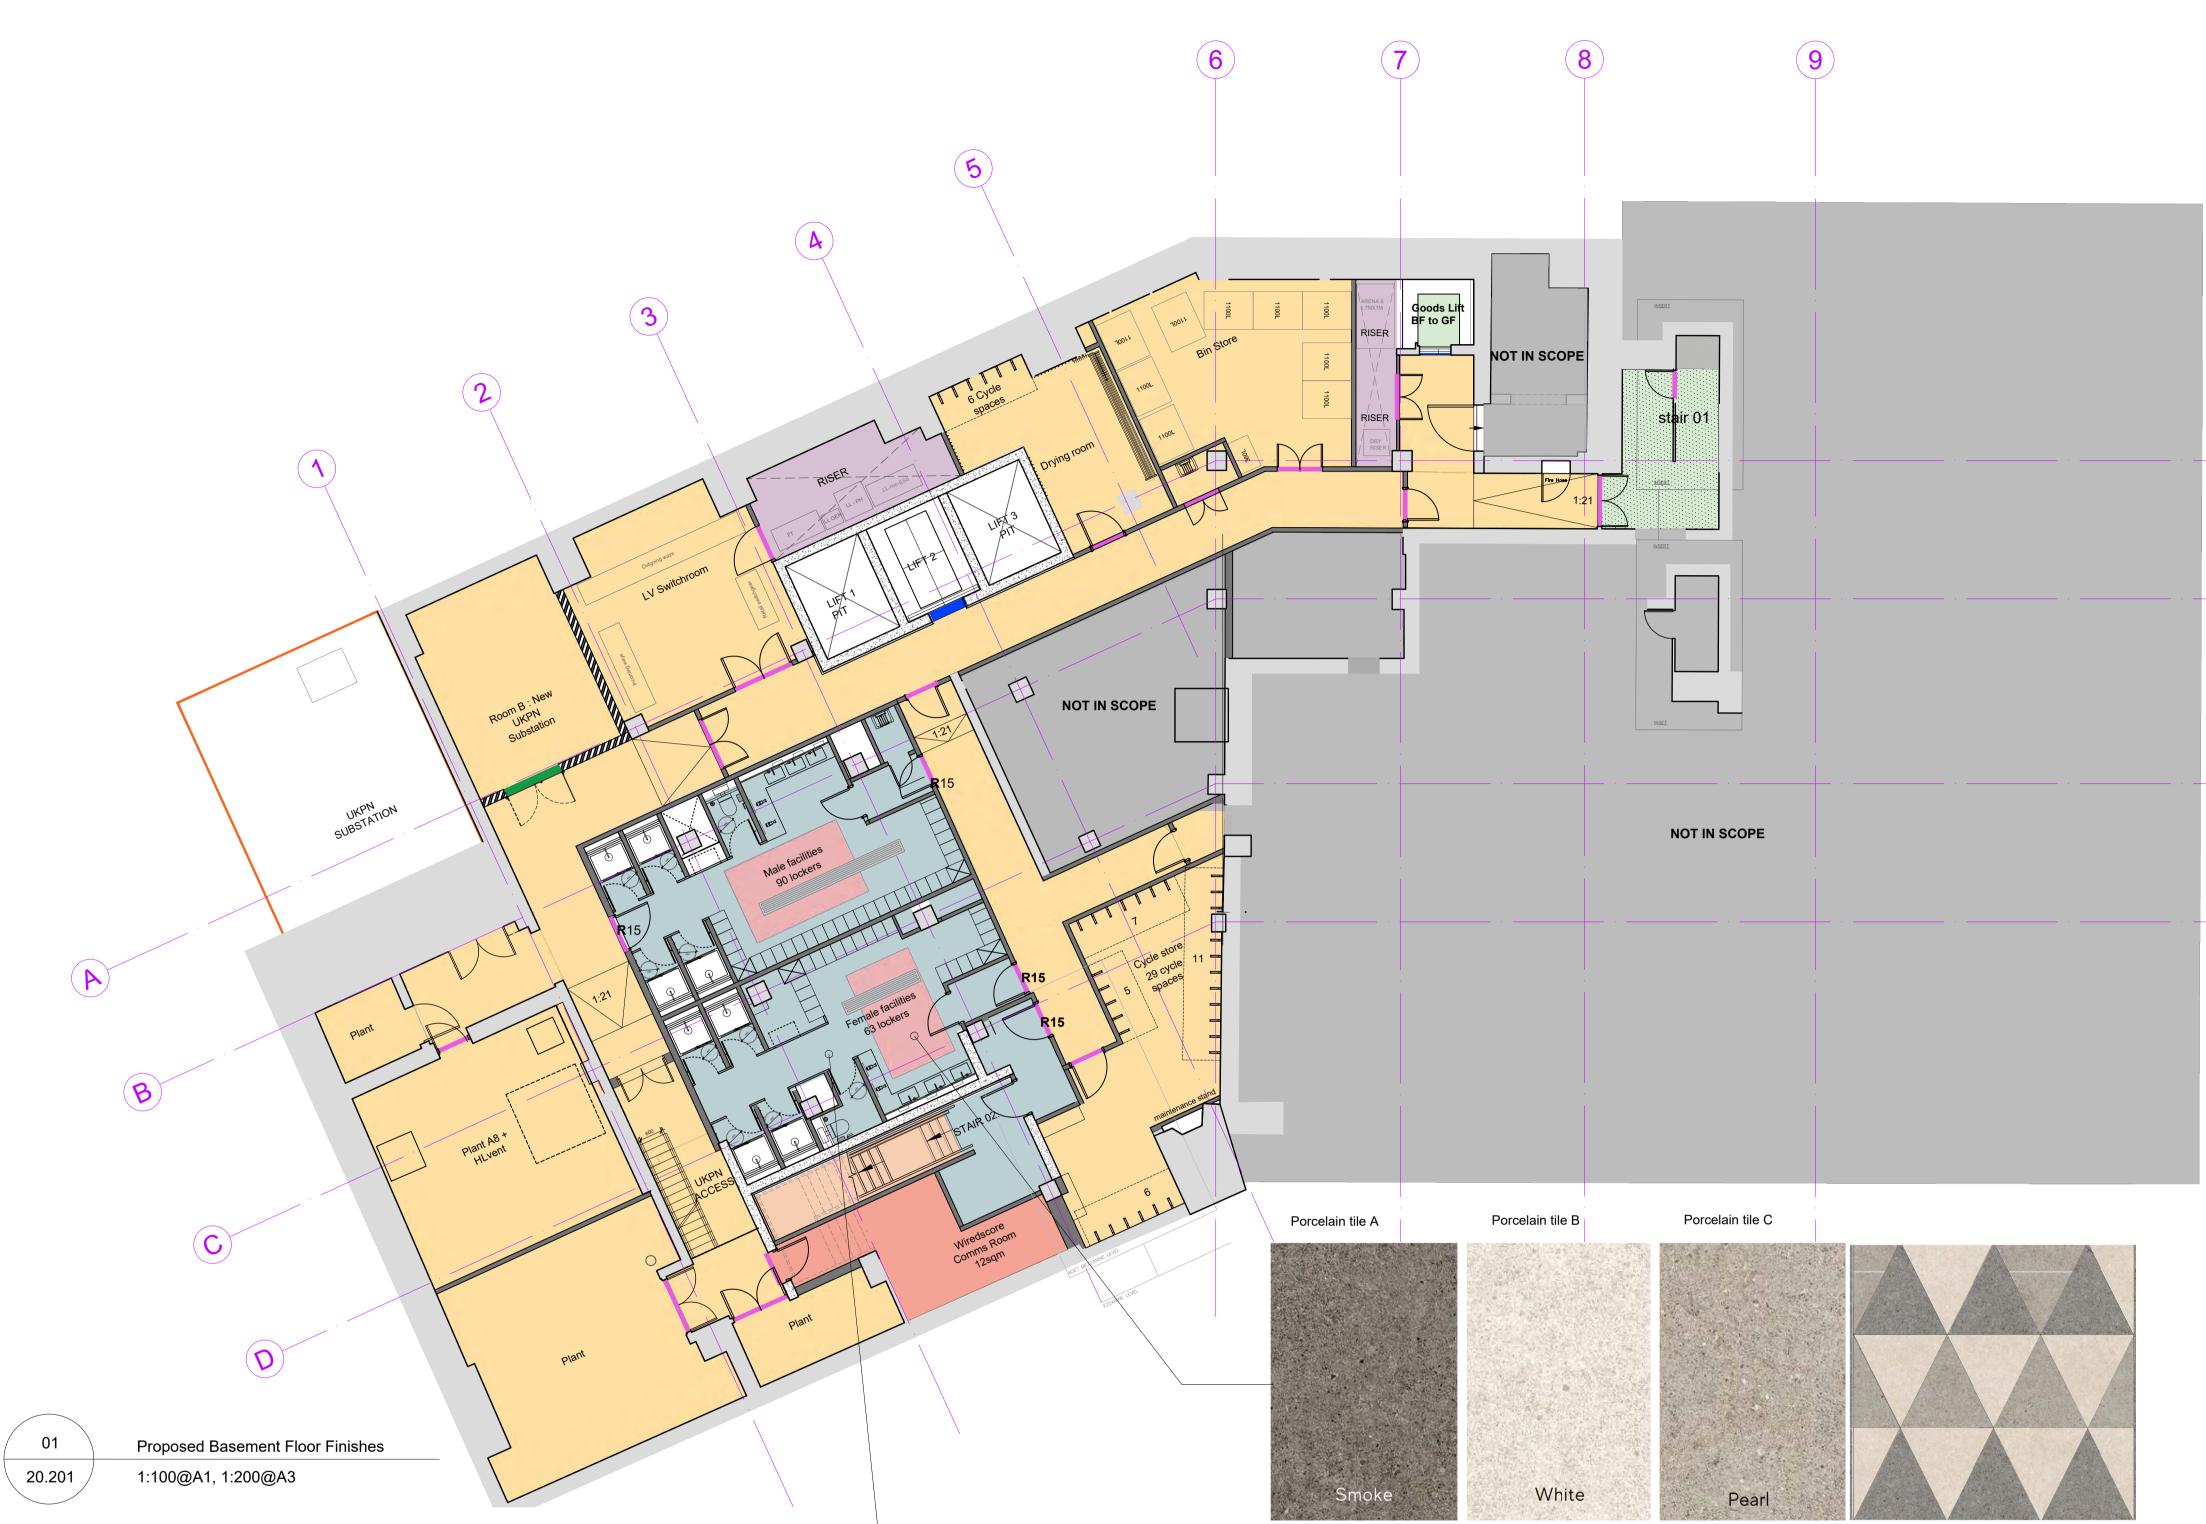

## **BARR GAZETAS**

E

F

G

H

KEY :

Riser - Elephant grating grillage to floor. Extent TBC by sub-contractor.
anti slip floor paint
Proprietary Vinyl floor to lift
Porcelain tile floor finish. Wc's and common parts
Porcelain tile mosaic pattern made up of 3 tile colours
Vinyl floor to stair
Vinyl floor to stair
Metal stair, painted black finish with aluminium nosings
Raised access floor
Stainless Steel threshold trim R15 denotes 15mm ramped threshold.
Black metal threshold trim
150mm bund to substation

| Refer to manufacturers specs numbered as below: |       |  |
|-------------------------------------------------|-------|--|
| Tile: WC and common parts                       | А     |  |
| Tile: Mosiac pattern                            | A,B,C |  |
| Tile: reception borders                         | D     |  |
| Tile: reception field                           | E     |  |
| Raised access floor                             | F     |  |
| Timber floor                                    | G     |  |
| Carpet/Bolon                                    | Н     |  |
|                                                 |       |  |