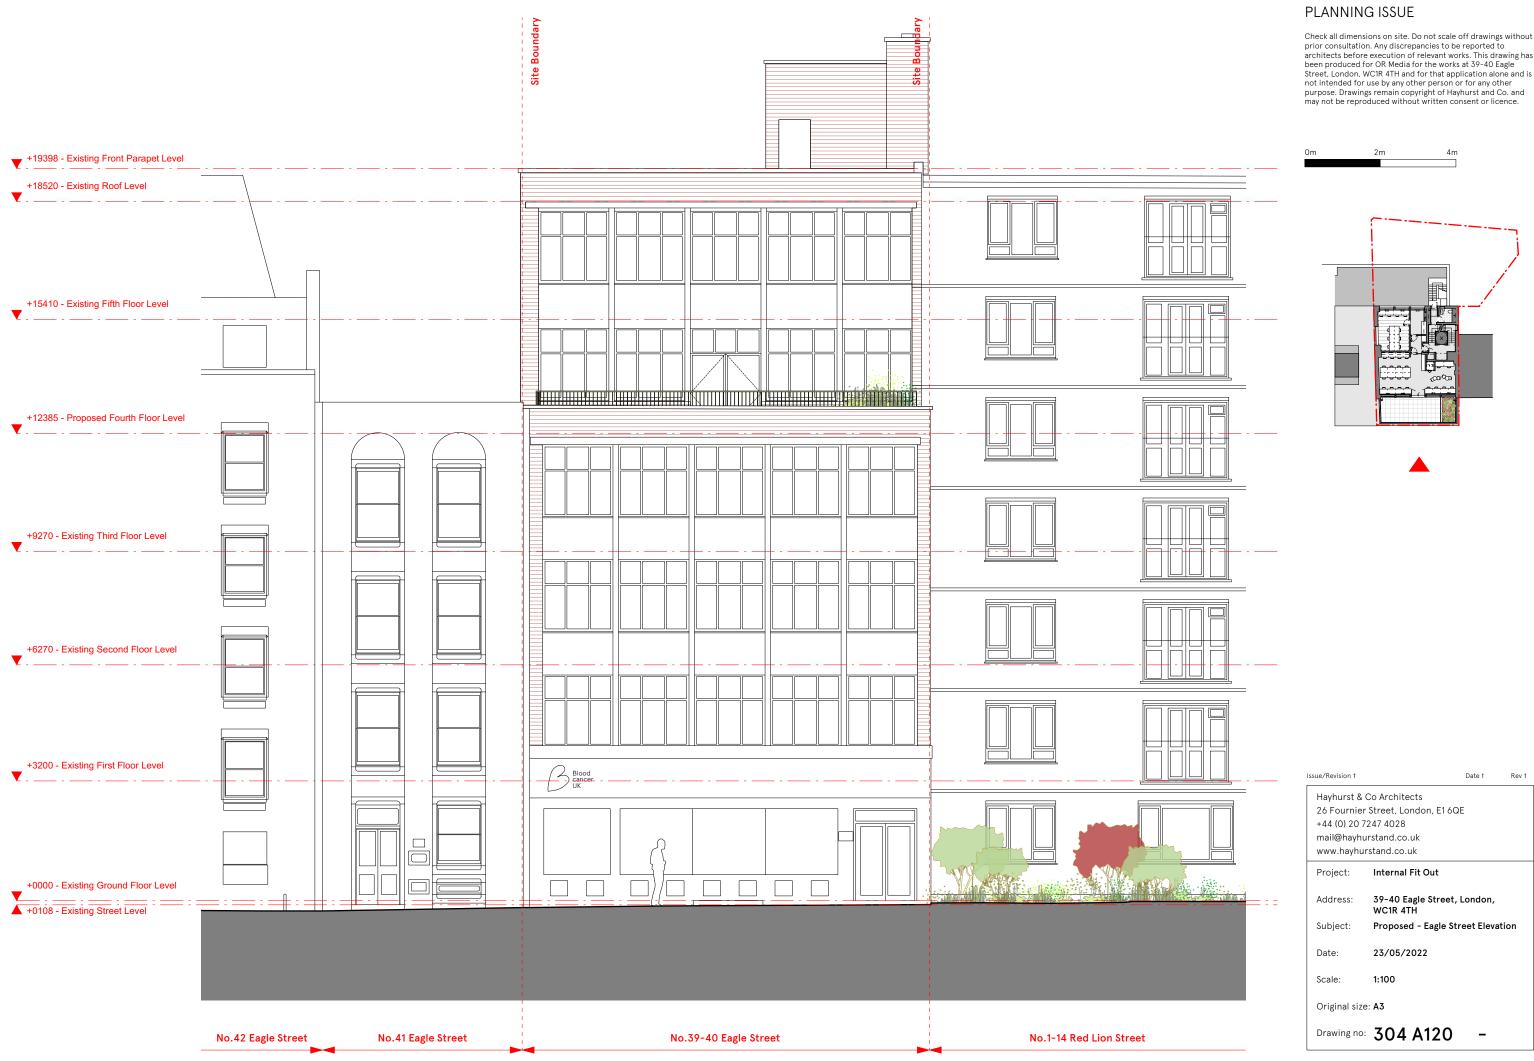

# PLANNING ISSUE

Check all dimensions on site. Do not scale off drawings without prior consultation. Any discrepancies to be reported to architects before execution of relevant works. This drawing has been produced for OR Media for the works at 39-40 Eagle Street, London, WCIR 4TH and for that application alone and is not intended for use by any other person or for any other purpose. Drawings remain copyright of Hayhurst and Co. and may not be reproduced without written consent or licence.

| ssue/Revision 1                                                                                                                           | E                                  | Date † | Rev † |  |
|-------------------------------------------------------------------------------------------------------------------------------------------|------------------------------------|--------|-------|--|
| Hayhurst & Co Architects<br>26 Fournier Street, London, E1 6QE<br>+44 (0) 20 7247 4028<br>mail@hayhurstand.co.uk<br>www.hayhurstand.co.uk |                                    |        |       |  |
| Project:                                                                                                                                  | Internal Fit Out                   |        |       |  |
| Address:                                                                                                                                  | 39-40 Eagle Street, Lo<br>WC1R 4TH | ondon, |       |  |
| Subject:                                                                                                                                  | Proposed - West Eleva              | ation  |       |  |
| Date:                                                                                                                                     | 23/05/2022                         |        |       |  |
| Scale:                                                                                                                                    | 1:100                              |        |       |  |
| Original size: A3                                                                                                                         |                                    |        |       |  |
| Drawing no:                                                                                                                               | 304 A122                           | -      |       |  |