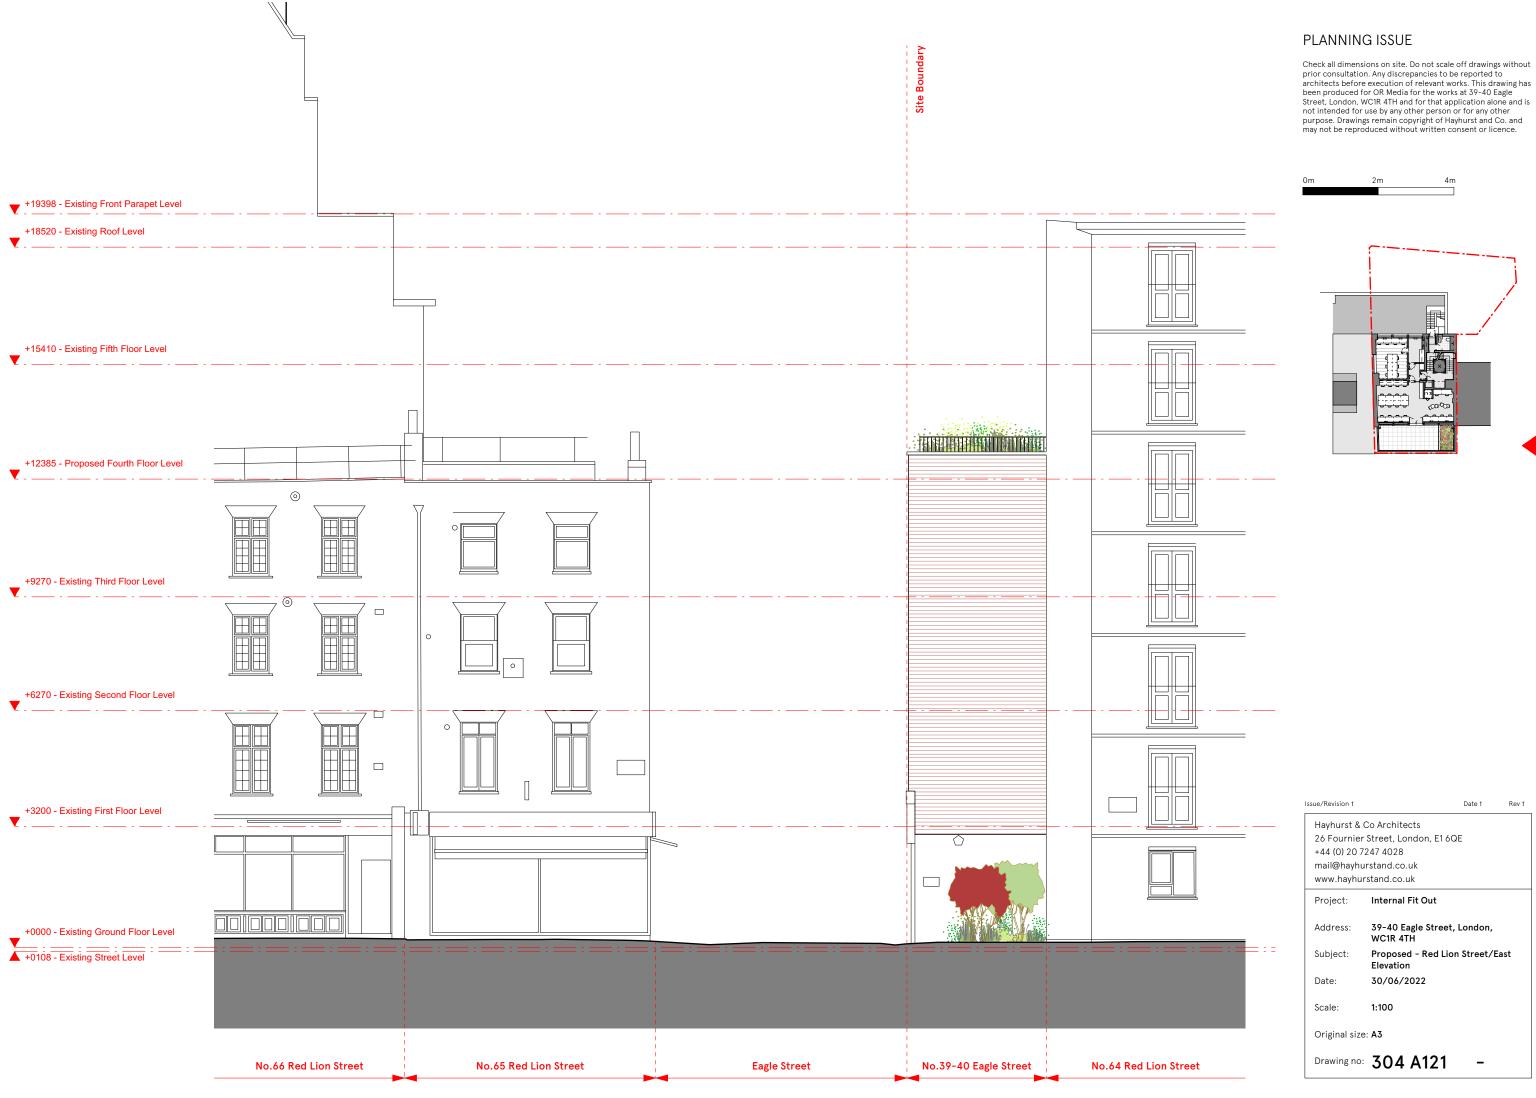

## PLANNING ISSUE

Check all dimensions on site. Do not scale off drawings without prior consultation. Any discrepancies to be reported to architects before execution of relevant works. This drawing has been produced for OR Media for the works at 39-40 Eagle Street, London, WCIR 4TH and for that application alone and is not intended for use by any other person or for any other purpose. Drawings remain copyright of Hayhurst and Co. and may not be reproduced without written consent or licence.

| Issue/Revision 1                                                                                                                          |                                   | Date † | Rev 1 |
|-------------------------------------------------------------------------------------------------------------------------------------------|-----------------------------------|--------|-------|
| Hayhurst & Co Architects<br>26 Fournier Street, London, E1 6QE<br>+44 (0) 20 7247 4028<br>mail@hayhurstand.co.uk<br>www.hayhurstand.co.uk |                                   |        |       |
| Project:                                                                                                                                  | Internal Fit Out                  |        |       |
| Address:                                                                                                                                  | 39-40 Eagle Street, L<br>WC1R 4TH | ondon, |       |
| Subject:                                                                                                                                  | Proposed - Section A              |        |       |
| Date:                                                                                                                                     | 23/05/2022                        |        |       |
| Scale:                                                                                                                                    | 1:100                             |        |       |
| Original size                                                                                                                             | e: A3                             |        |       |
| Drawing no:                                                                                                                               | 304 A130                          | -      |       |