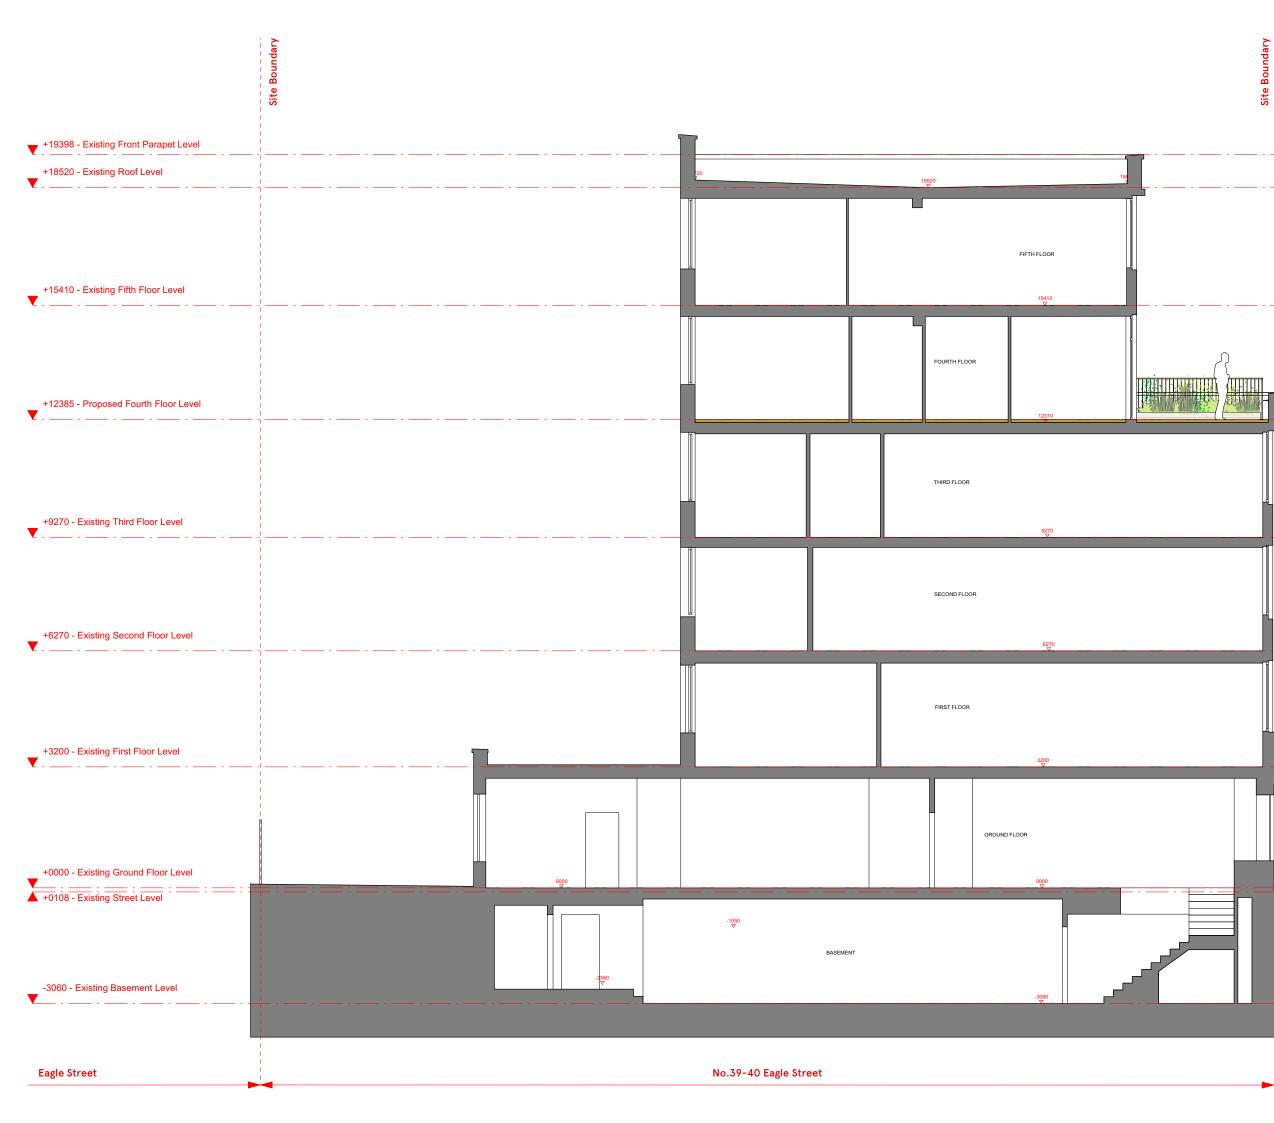

| +19398 - Existing Front Parapet Level +18520 - Existing Roof Level                                      | Site Boundary |                           |  |
|---------------------------------------------------------------------------------------------------------|---------------|---------------------------|--|
| +15410 - Existing Fifth Floor Level <ul> <li>+12385 - Proposed Fourth Floor Level</li> <li>✓</li> </ul> |               |                           |  |
| +9270 - Existing Third Floor Level                                                                      |               |                           |  |
| +3200 - Existing First Floor Level                                                                      |               |                           |  |
| +0000 - Existing Ground Floor Level                                                                     | - : : : :     |                           |  |
| -3060 - Existing Basement Level                                                                         |               | Eag <del>le S</del> treet |  |

| Issue/Revision 1                                                                                                                          |                                   | Date † | Rev 1 |
|-------------------------------------------------------------------------------------------------------------------------------------------|-----------------------------------|--------|-------|
| Hayhurst & Co Architects<br>26 Fournier Street, London, E1 6QE<br>+44 (0) 20 7247 4028<br>mail@hayhurstand.co.uk<br>www.hayhurstand.co.uk |                                   |        |       |
| Project:                                                                                                                                  | Internal Fit Out                  |        |       |
| Address:                                                                                                                                  | 39-40 Eagle Street, L<br>WC1R 4TH | ondon, |       |
| Subject:                                                                                                                                  | Proposed - Section A              |        |       |
| Date:                                                                                                                                     | 23/05/2022                        |        |       |
| Scale:                                                                                                                                    | 1:100                             |        |       |
| Original size                                                                                                                             | e: A3                             |        |       |
| Drawing no:                                                                                                                               | 304 A130                          | -      |       |