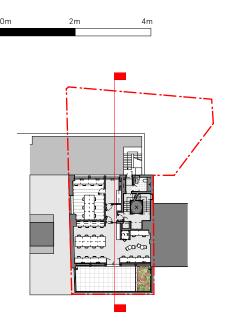

| ssue/Revision †                                                                                                                           |                                 | Date 1    | Rev 1  |  |
|-------------------------------------------------------------------------------------------------------------------------------------------|---------------------------------|-----------|--------|--|
| Hayhurst & Co Architects<br>26 Fournier Street, London, E1 6QE<br>+44 (0) 20 7247 4028<br>mail@hayhurstand.co.uk<br>www.hayhurstand.co.uk |                                 |           |        |  |
| Project:                                                                                                                                  | Internal Fit Out                |           |        |  |
| Address:                                                                                                                                  | 39-40 Eagle Street,<br>WC1R 4TH | London,   |        |  |
| Subject:                                                                                                                                  | Proposed - Fourth F             | loor Leve | l Plan |  |
| Date:                                                                                                                                     | 15/06/2022                      |           |        |  |
| Scale:                                                                                                                                    | 1:100                           |           |        |  |
| Original size: A3                                                                                                                         |                                 |           |        |  |
| Drawing no:                                                                                                                               | 304 A110                        | -         |        |  |

### PLANNING ISSUE

Check all dimensions on site. Do not scale off drawings without prior consultation. Any discrepancies to be reported to architects before execution of relevant works. This drawing has been produced for OR Media for the works at 39-40 Eagle Street, London, WCIR 4TH and for that application alone and is not intended for use by any other person or for any other purpose. Drawings remain copyright of Hayhurst and Co. and may not be reproduced without written consent or licence.

Creck all dimensions on site. Do not scale off drawings without prior consultation. Any discrepancies to be reported to architects before execution of relevant works. This drawing has been produced for OR Media for the works at 39-40 Eagle Street, London, WCIR 4TH and for that application alone and is or bit to be deference by provide the produced for execution.