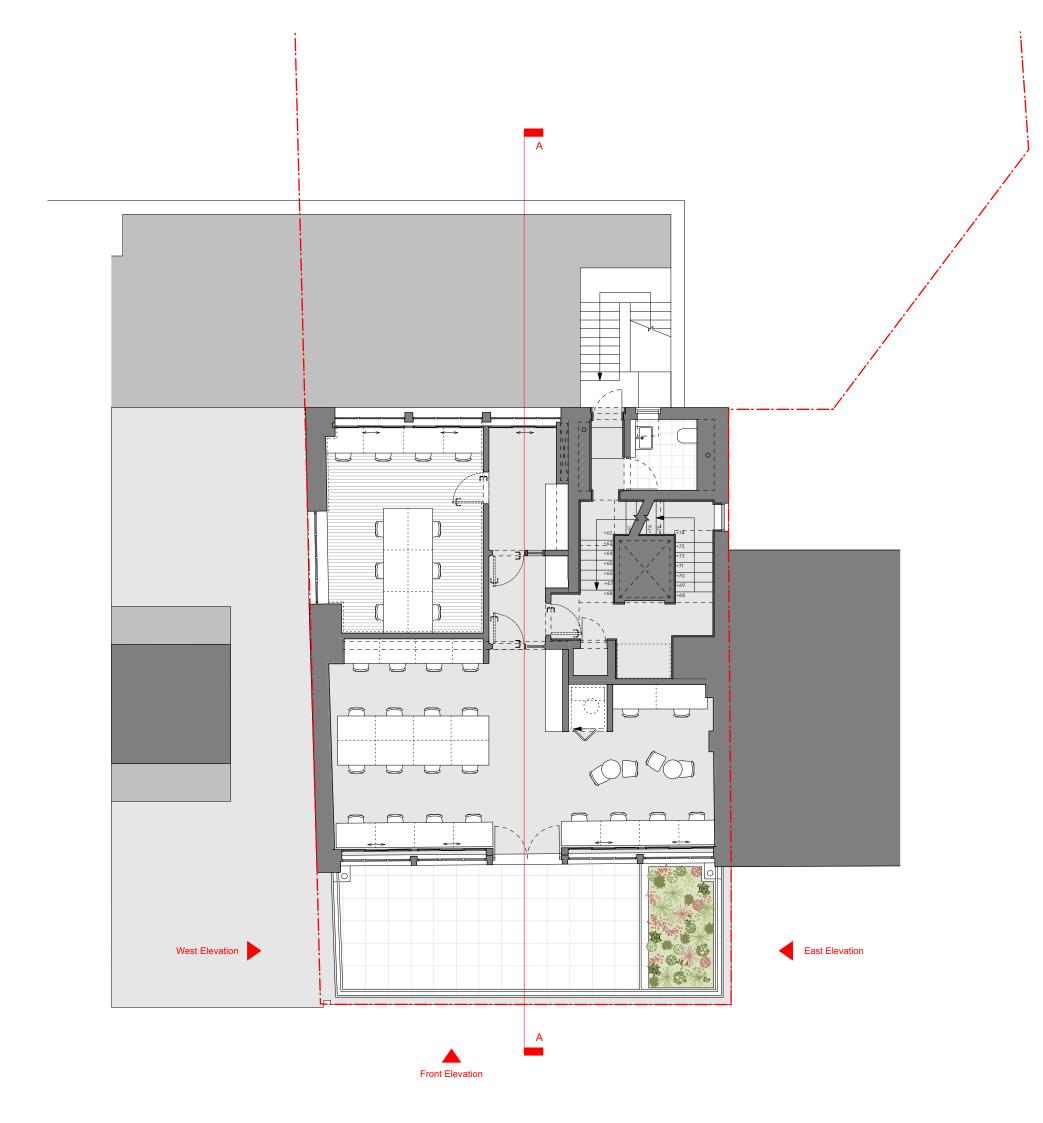

| ssue/Revision †                                                                                                                           |                                 | Date 1    | Rev 1  |  |
|-------------------------------------------------------------------------------------------------------------------------------------------|---------------------------------|-----------|--------|--|
| Hayhurst & Co Architects<br>26 Fournier Street, London, E1 6QE<br>+44 (0) 20 7247 4028<br>mail@hayhurstand.co.uk<br>www.hayhurstand.co.uk |                                 |           |        |  |
| Project:                                                                                                                                  | Internal Fit Out                |           |        |  |
| Address:                                                                                                                                  | 39-40 Eagle Street,<br>WC1R 4TH | London,   |        |  |
| Subject:                                                                                                                                  | Proposed - Fourth F             | loor Leve | l Plan |  |
| Date:                                                                                                                                     | 15/06/2022                      |           |        |  |
| Scale:                                                                                                                                    | 1:100                           |           |        |  |
| Original size: A3                                                                                                                         |                                 |           |        |  |
| Drawing no:                                                                                                                               | 304 A110                        | -         |        |  |