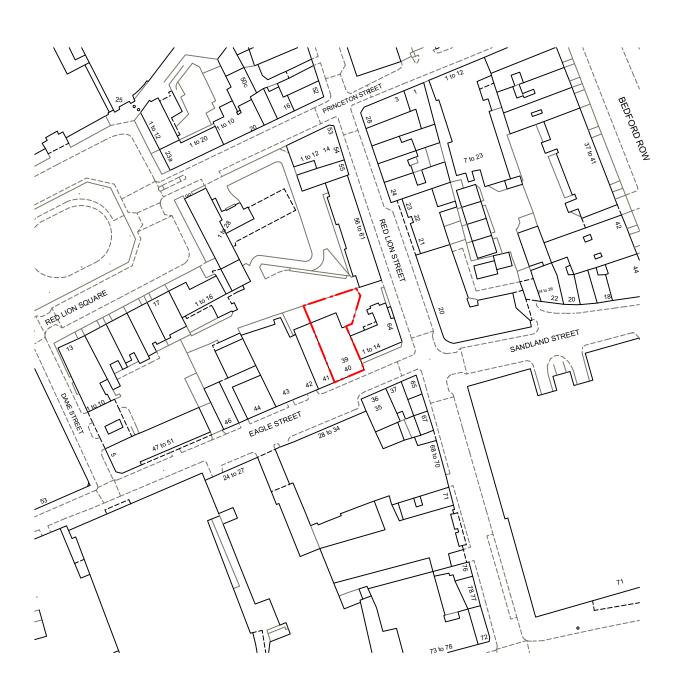

## PLANNING ISSUE

Check all dimensions on site. Do not scale off drawings without prior consultation. Any discrepancies to be reported to architects before execution of relevant works. This drawing has been produced for OR Media for the works at 39-40 Eagle Street, London, WCIR 4TH and for that application alone and is not intended for use by any other person or for any other purpose. Drawings remain copyright of Hayhurst and Co. and may not be reproduced without written consent or licence.

Issue/Revision 1

Hayhurst & Co Architects 26 Fournier Street, London, E1 6QE +44 (0) 20 7247 4028

Date 1

Rev 1

mail@hayhurstand.co.uk www.hayhurstand.co.uk

Project: Internal Fit Out

39-40 Eagle Street, London, WC1R 4TH Address:

Subject: Existing - Site Plan

22/07/22

Original size: A3

Scale:

Drawing no: **304 A001** -

1:1250