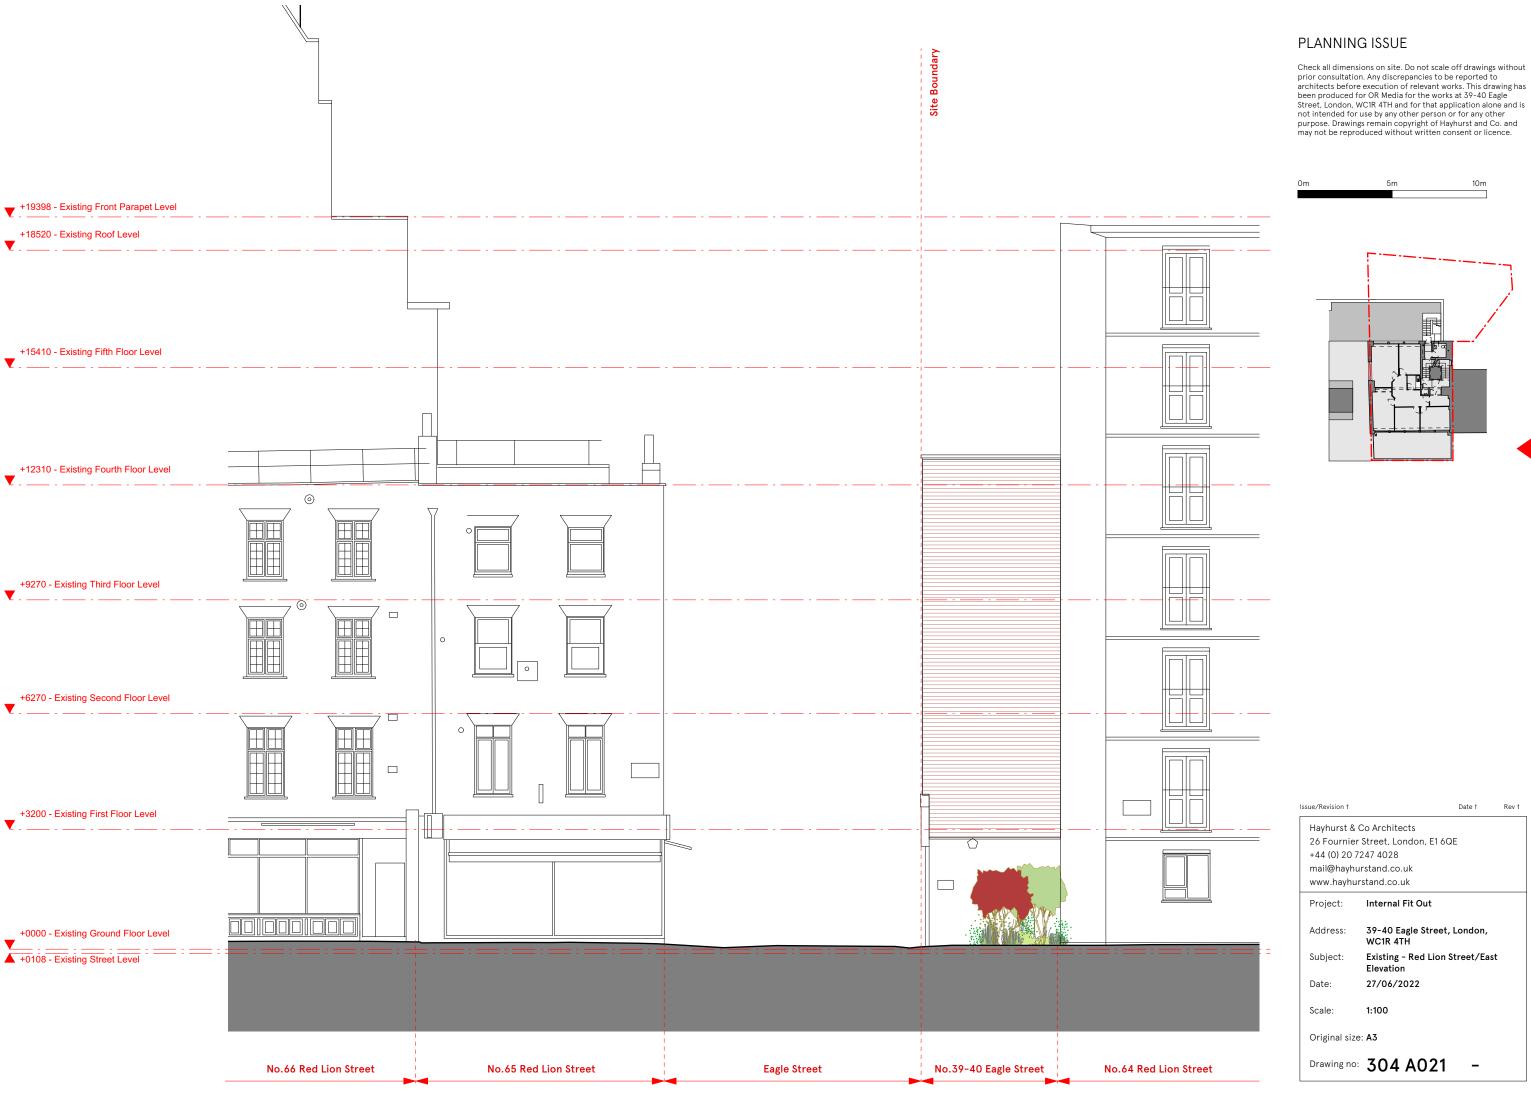

## PLANNING ISSUE

Check all dimensions on site. Do not scale off drawings without prior consultation. Any discrepancies to be reported to architects before execution of relevant works. This drawing has been produced for OR Media for the works at 39-40 Eagle Street, London, WCIR 4TH and for that application alone and is not intended for use by any other person or for any other purpose. Drawings remain copyright of Hayhurst and Co. and may not be reproduced without written consent or licence.

Issue/Revision 1

Hayhurst & Co Architects 26 Fournier Street, London, E1 6QE +44 (0) 20 7247 4028

Date 1

Rev 1

mail@hayhurstand.co.uk www.hayhurstand.co.uk

Project: Internal Fit Out

39-40 Eagle Street, London, WC1R 4TH Address: