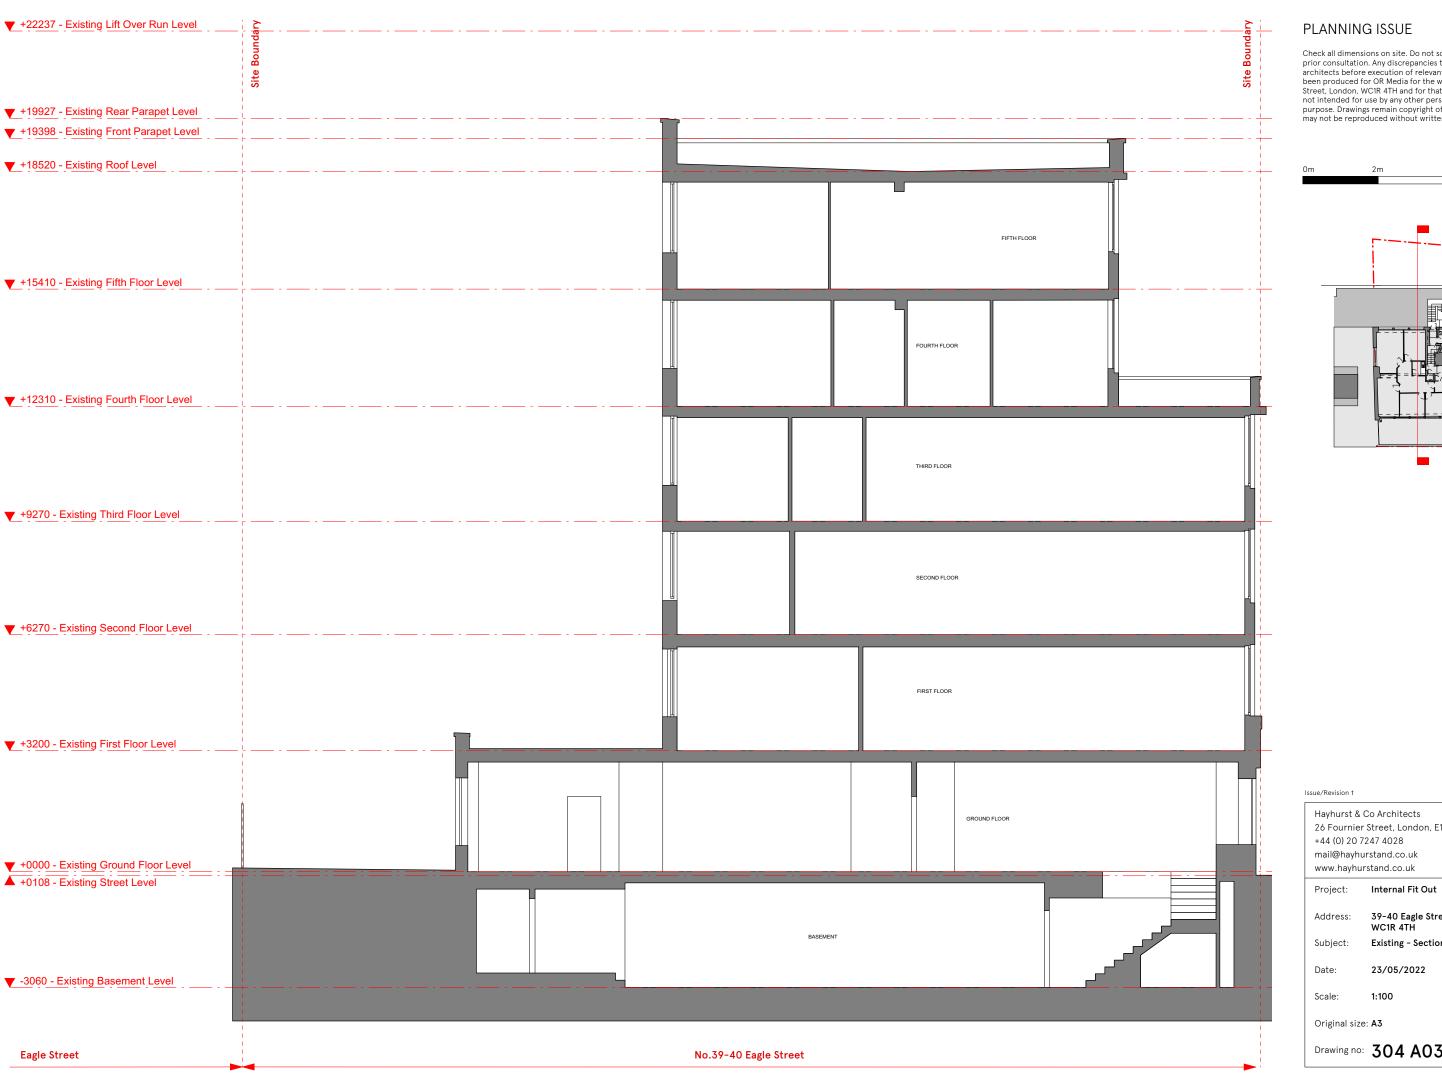

## PLANNING ISSUE

Check all dimensions on site. Do not scale off drawings without prior consultation. Any discrepancies to be reported to architects before execution of relevant works. This drawing has been produced for OR Media for the works at 39-40 Eagle Street, London, WCIR 4TH and for that application alone and is not intended for use by any other person or for any other purpose. Drawings remain copyright of Hayhurst and Co. and may not be reproduced without written consent or licence.

Issue/Revision 1

Hayhurst & Co Architects 26 Fournier Street, London, E1 6QE +44 (0) 20 7247 4028

Date 1

Rev 1

mail@hayhurstand.co.uk www.hayhurstand.co.uk

Project: Internal Fit Out

39-40 Eagle Street, London, WC1R 4TH Address:

Date 1

Rev 1

26 Fournier Street, London, E1 6QE +44 (0) 20 7247 4028

39-40 Eagle Street, London, WC1R 4TH

Existing - Section A

23/05/2022

Drawing no: 304 A030 -