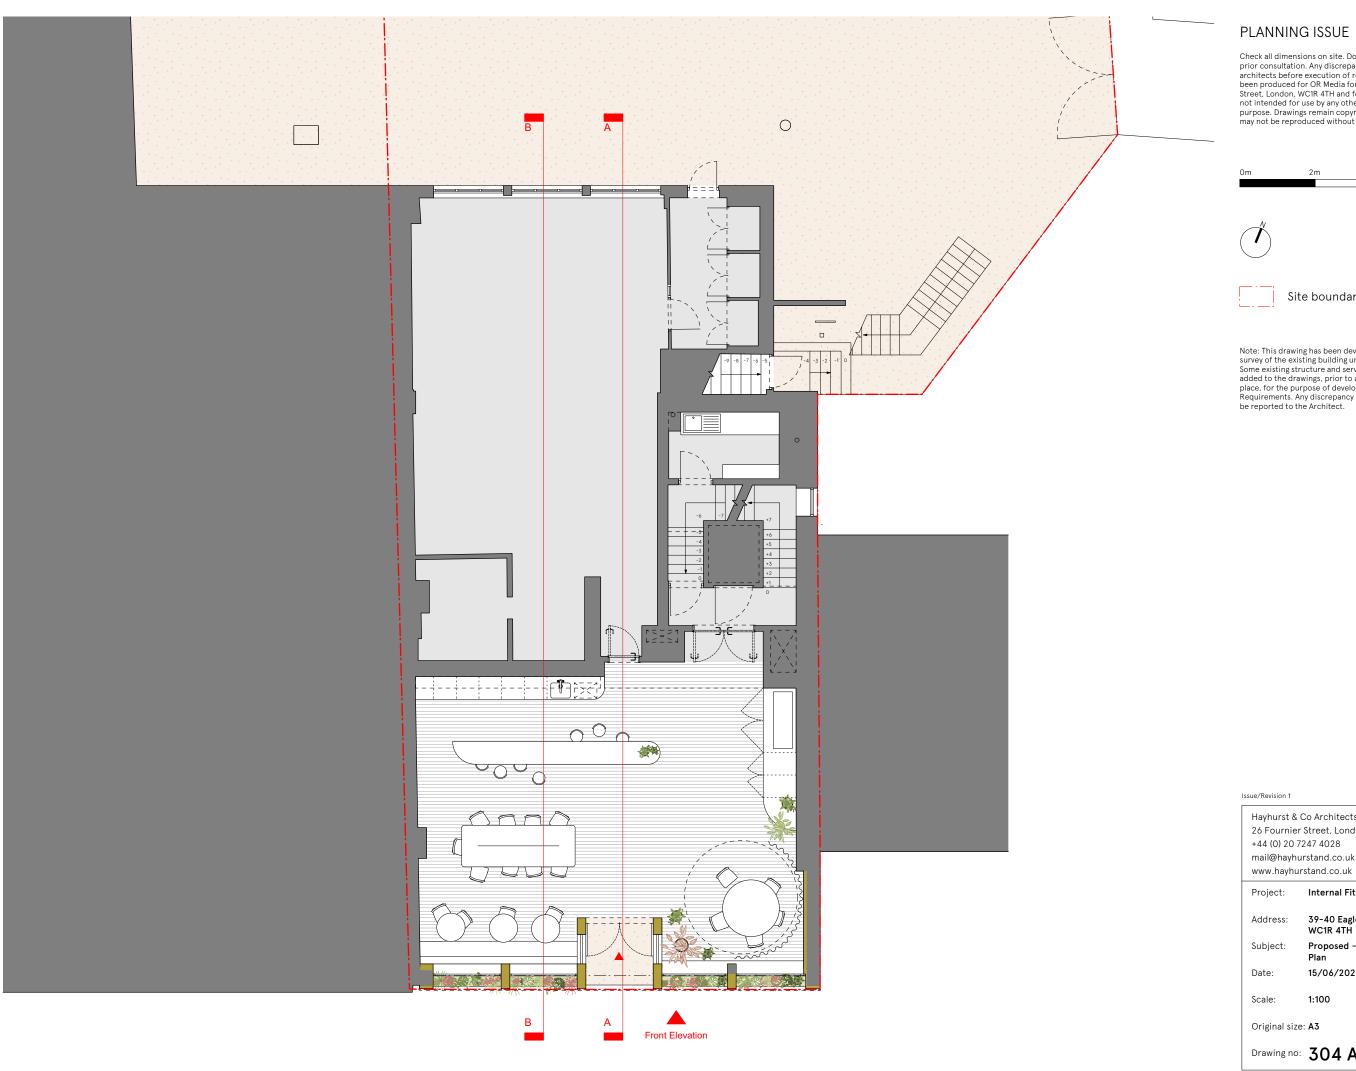

## PLANNING ISSUE

Check all dimensions on site. Do not scale off drawings without prior consultation. Any discrepancies to be reported to architects before execution of relevant works. This drawing has been produced for OR Media for the works at 39-40 Eagle Street, London, WCIR 4TH and for that application alone and is not intended for use by any other person or for any other purpose. Drawings remain copyright of Hayhurst and Co. and may not be reproduced without written consent or licence.

Note: This drawing has been developed from a measured survey of the existing building undertaken in February 2022. Some existing structure and services have been assumed and added to the drawings, prior to any strip out works taking place, for the purpose of developing the design and Employers Requirements. Any discrepancy identified in the drawings to be reported to the Architect.

Issue/Revision 1

Date 1

Rev 1

Hayhurst & Co Architects 26 Fournier Street, London, E1 6QE +44 (0) 20 7247 4028 mail@hayhurstand.co.uk

Project: Internal Fit Out

39-40 Eagle Street, London, WC1R 4TH Address:

Proposed - Ground Floor Level

15/06/2022

1:100

Original size: A3

Drawing no: **304 A110** 