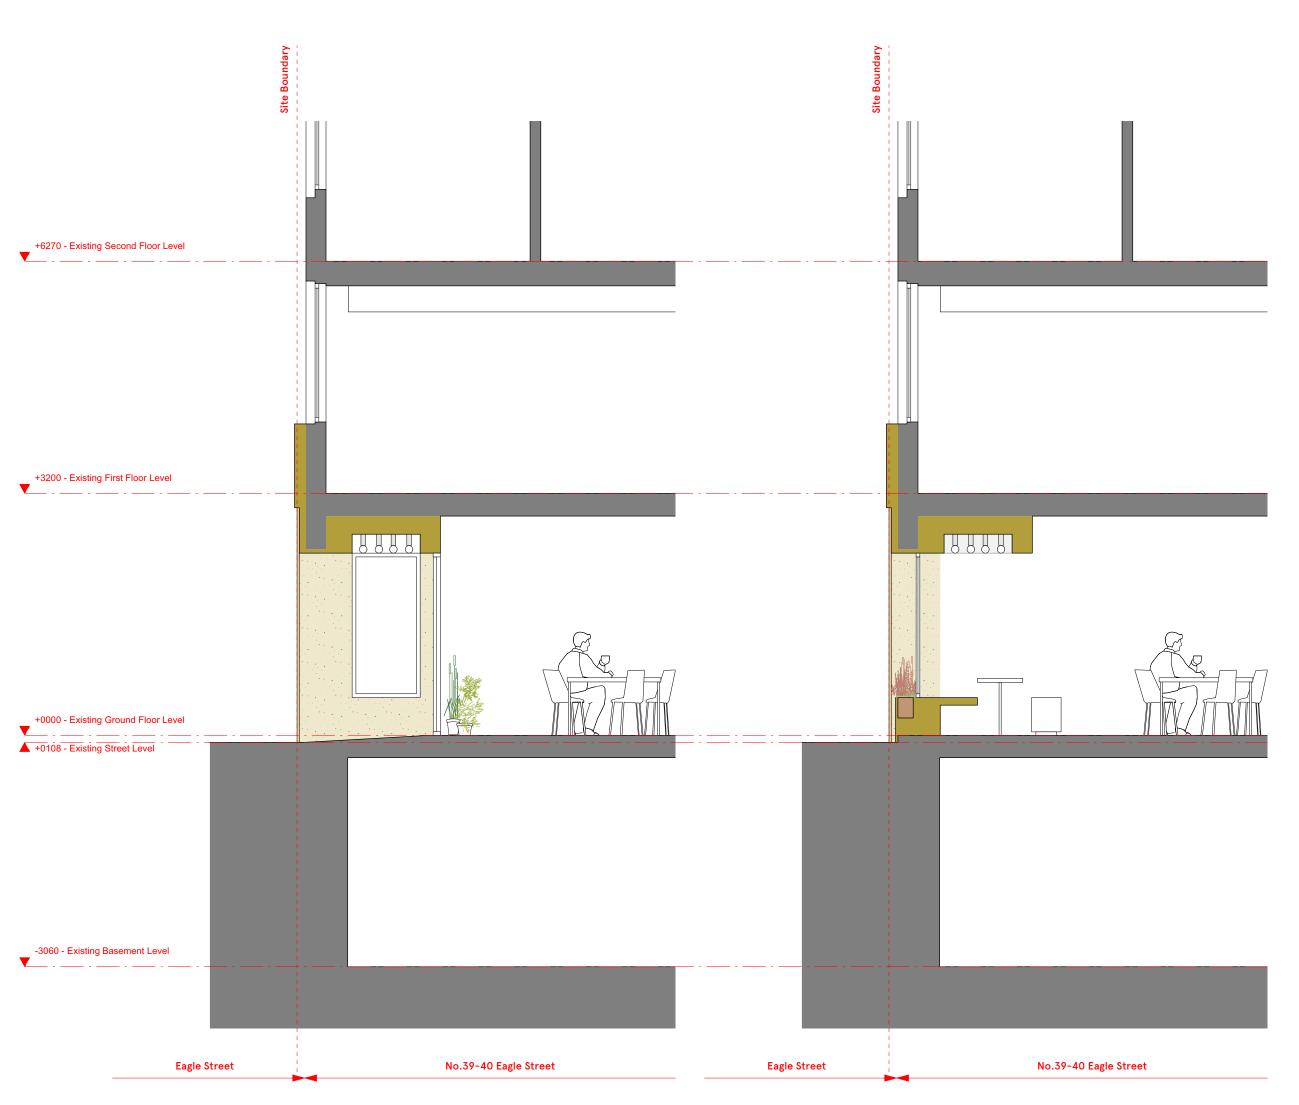

## PLANNING ISSUE

Check all dimensions on site. Do not scale off drawings without prior consultation. Any discrepancies to be reported to architects before execution of relevant works. This drawing has been produced for OR Media for the works at 39-40 Eagle Street, London, WCIR 4TH and for that application alone and is not intended for use by any other person or for any other purpose. Drawings remain copyright of Hayhurst and Co. and may not be reproduced without written consent or licence.

Issue/Revision 1

Date 1

Rev 1

Hayhurst & Co Architects 26 Fournier Street, London, E1 6QE +44 (0) 20 7247 4028 mail@hayhurstand.co.uk

Project: Internal Fit Out

www.hayhurstand.co.uk

39-40 Eagle Street, London, WC1R 4TH Address:

Subject: Proposed - Section A & B

23/05/2022

Original size: A3

Scale:

Drawing no: **304 A130** -