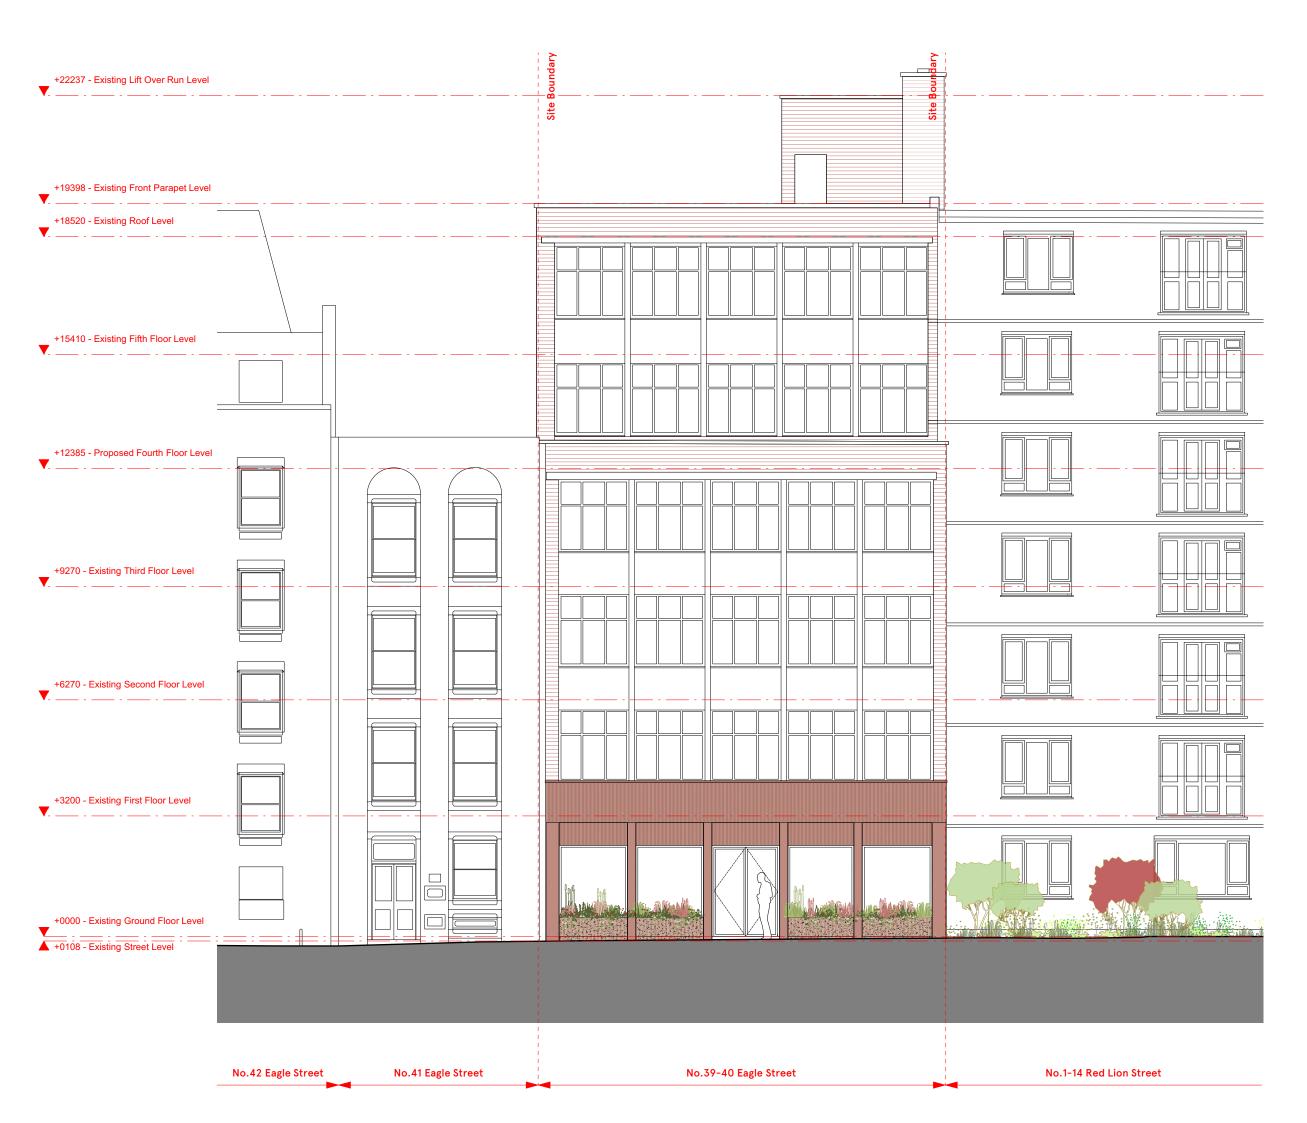

## PLANNING ISSUE

Check all dimensions on site. Do not scale off drawings without prior consultation. Any discrepancies to be reported to architects before execution of relevant works. This drawing has been produced for OR Media for the works at 39-40 Eagle Street, London, WC1R 4TH and for that application alone and is not intended for use by any other person or for any other purpose. Drawings remain copyright of Hayhurst and Co. and may not be reproduced without written consent or licence.

0m 2m 4r

Issue/Revision 1

Date 1

Rev 1

Hayhurst & Co Architects 26 Fournier Street, London, E1 6QE +44 (0) 20 7247 4028 mail@hayhurstand.co.uk

www.hayhurstand.co.uk

Project: Internal Fit Out

Address: 39-40 Eagle Street, London, WC1R 4TH

WCIK 4111

Subject: Proposed - Eagle Street Elevation

Date: 23/05/2022

Scale: 1:100

Original size: A3

Drawing no: **304 A120** -