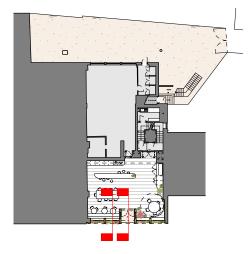

## PLANNING ISSUE

Check all dimensions on site. Do not scale off drawings without prior consultation. Any discrepancies to be reported to architects before execution of relevant works. This drawing has been produced for OR Media for the works at 39-40 Eagle Street, London, WCIR 4TH and for that application alone and is not intended for use by any other person or for any other purpose. Drawings remain copyright of Hayhurst and Co. and may not be reproduced without written consent or licence.

Note: This drawing has been developed from a measured survey of the existing building undertaken in February 2022. Some existing structure and services have been assumed and added to the drawings, prior to any strip out works taking place, for the purpose of developing the design and Employers Requirements. Any discrepancy identified in the drawings to be reported to the Architect.

Issue/Revision 1

Date 1

Rev 1

Hayhurst & Co Architects 26 Fournier Street, London, E1 6QE +44 (0) 20 7247 4028 mail@hayhurstand.co.uk

Project: Internal Fit Out

39-40 Eagle Street, London, WC1R 4TH Address:

Proposed - Ground Floor Level

15/06/2022

1:100

Original size: A3

Drawing no: **304 A110** 