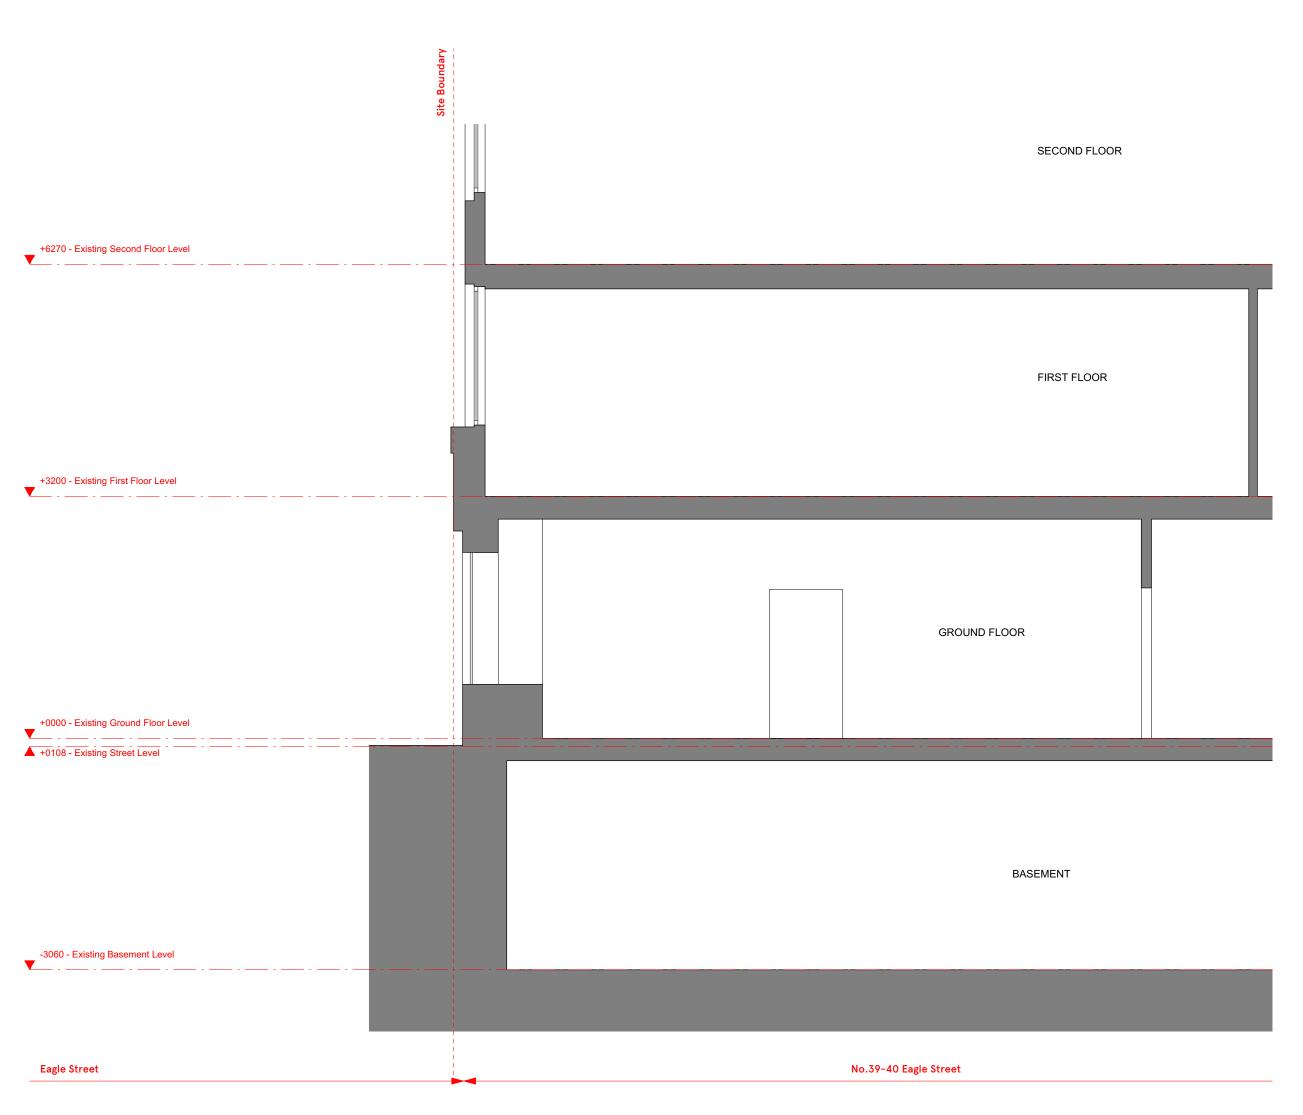

## PLANNING ISSUE

Check all dimensions on site. Do not scale off drawings without prior consultation. Any discrepancies to be reported to architects before execution of relevant works. This drawing has been produced for OR Media for the works at 39-40 Eagle Street, London, WCIR 4TH and for that application alone and is not intended for use by any other person or for any other purpose. Drawings remain copyright of Hayhurst and Co. and may not be reproduced without written consent or licence.

Issue/Revision †

Date 1

Rev 1

Hayhurst & Co Architects 26 Fournier Street, London, E1 6QE +44 (0) 20 7247 4028 mail@hayhurstand.co.uk www.hayhurstand.co.uk

Project: Internal Fit Out

39-40 Eagle Street, London, WC1R 4TH Address:

Existing - Section A Subject:

23/05/2022

Scale:

Original size: A3

Drawing no: **304 A030** -