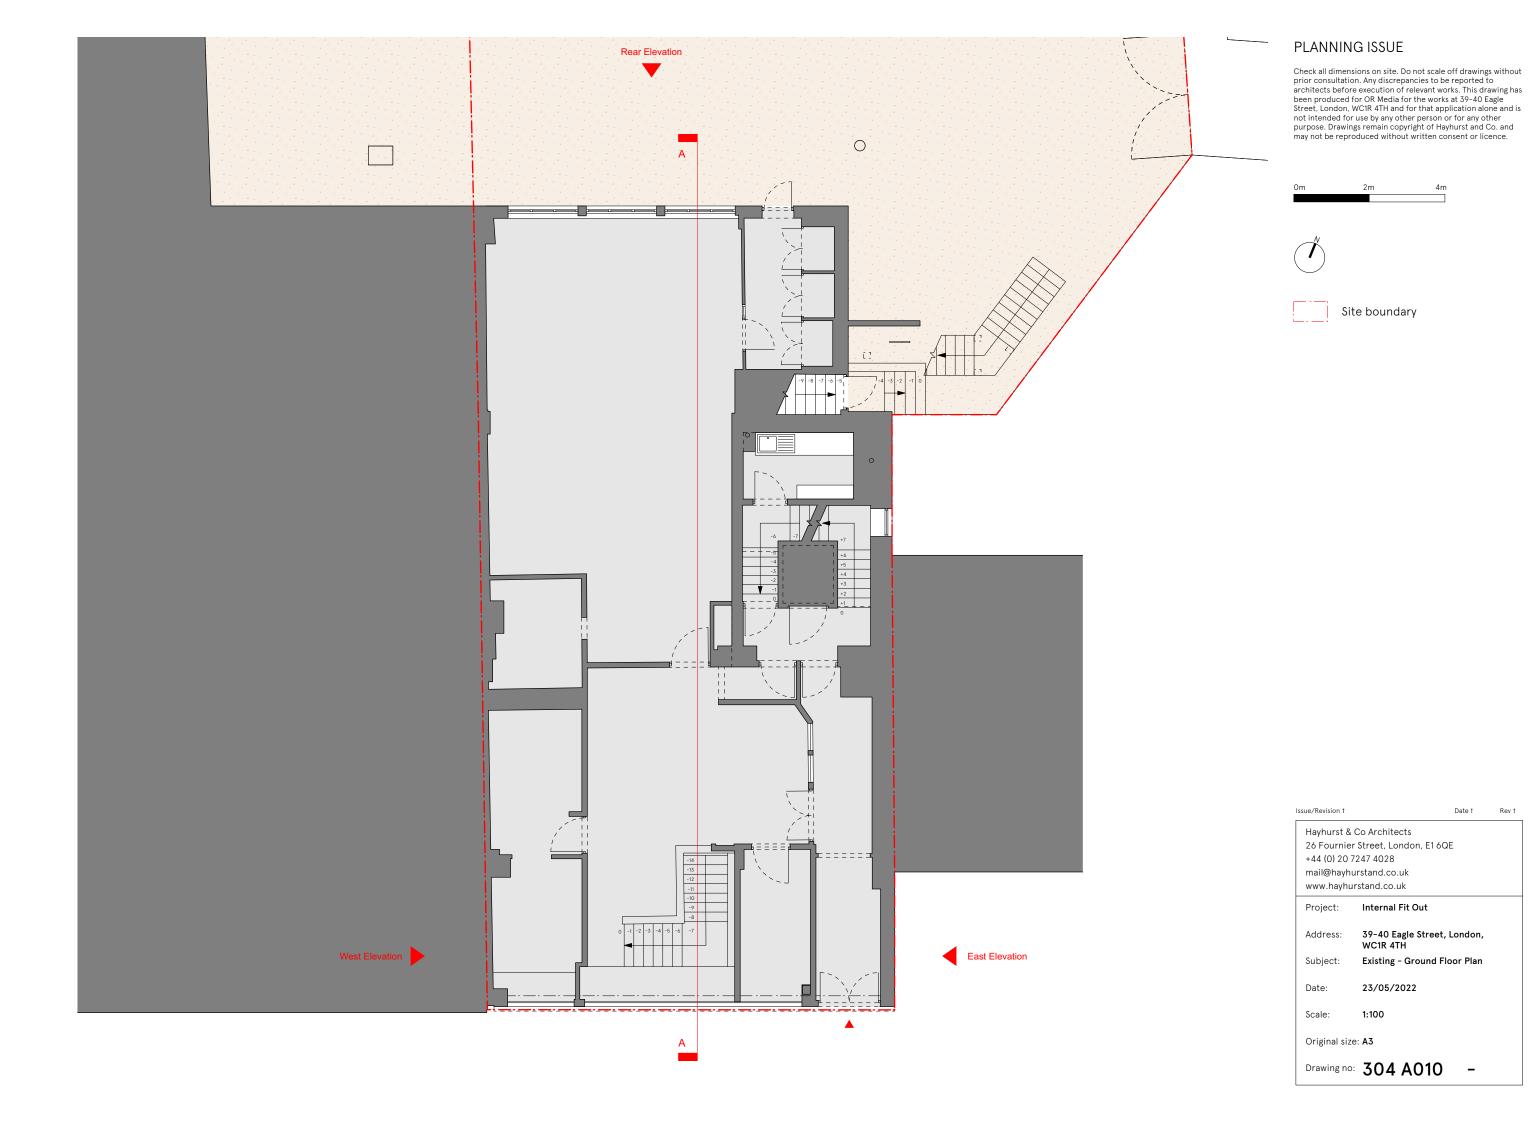

## PLANNING ISSUE

Check all dimensions on site. Do not scale off drawings without prior consultation. Any discrepancies to be reported to architects before execution of relevant works. This drawing has been produced for OR Media for the works at 39-40 Eagle Street, London, WCIR 4TH and for that application alone and is not intended for use by any other person or for any other purpose. Drawings remain copyright of Hayhurst and Co. and may not be reproduced without written consent or licence.

Issue/Revision †

Date 1

Rev 1

Hayhurst & Co Architects 26 Fournier Street, London, E1 6QE +44 (0) 20 7247 4028 mail@hayhurstand.co.uk www.hayhurstand.co.uk

Project: Internal Fit Out

39-40 Eagle Street, London, WC1R 4TH Address:

Existing - Section A Subject:

23/05/2022

Scale:

Original size: A3

Drawing no: **304 A030** -