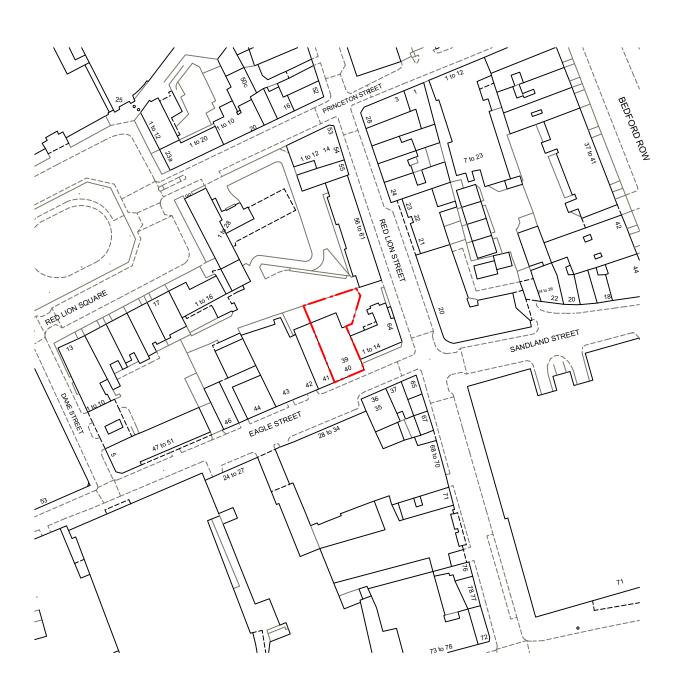

## PLANNING ISSUE

Check all dimensions on site. Do not scale off drawings without prior consultation. Any discrepancies to be reported to architects before execution of relevant works. This drawing has been produced for OR Media for the works at 39-40 Eagle Street, London, WCIR 4TH and for that application alone and is not intended for use by any other person or for any other purpose. Drawings remain copyright of Hayhurst and Co. and may not be reproduced without written consent or licence.

Issue/Revision 1

Hayhurst & Co Architects 26 Fournier Street, London, E1 6QE +44 (0) 20 7247 4028 mail@hayhurstand.co.uk www.hayhurstand.co.uk

Date 1

Rev 1

Project: Internal Fit Out

39-40 Eagle Street, London, WC1R 4TH Address:

Subject: Existing - Site Plan

22/07/22

Scale:

Original size: A3

Drawing no: **304 A001** -

1:1250

check all dimensions on site. Do not scale off drawings without prior consultation. Any discrepancies to be reported to architects before execution of relevant works. This drawing has been produced for OR Media for the works at 39-40 Eagle Street, London, WC1R 4TH and for that application alone and is