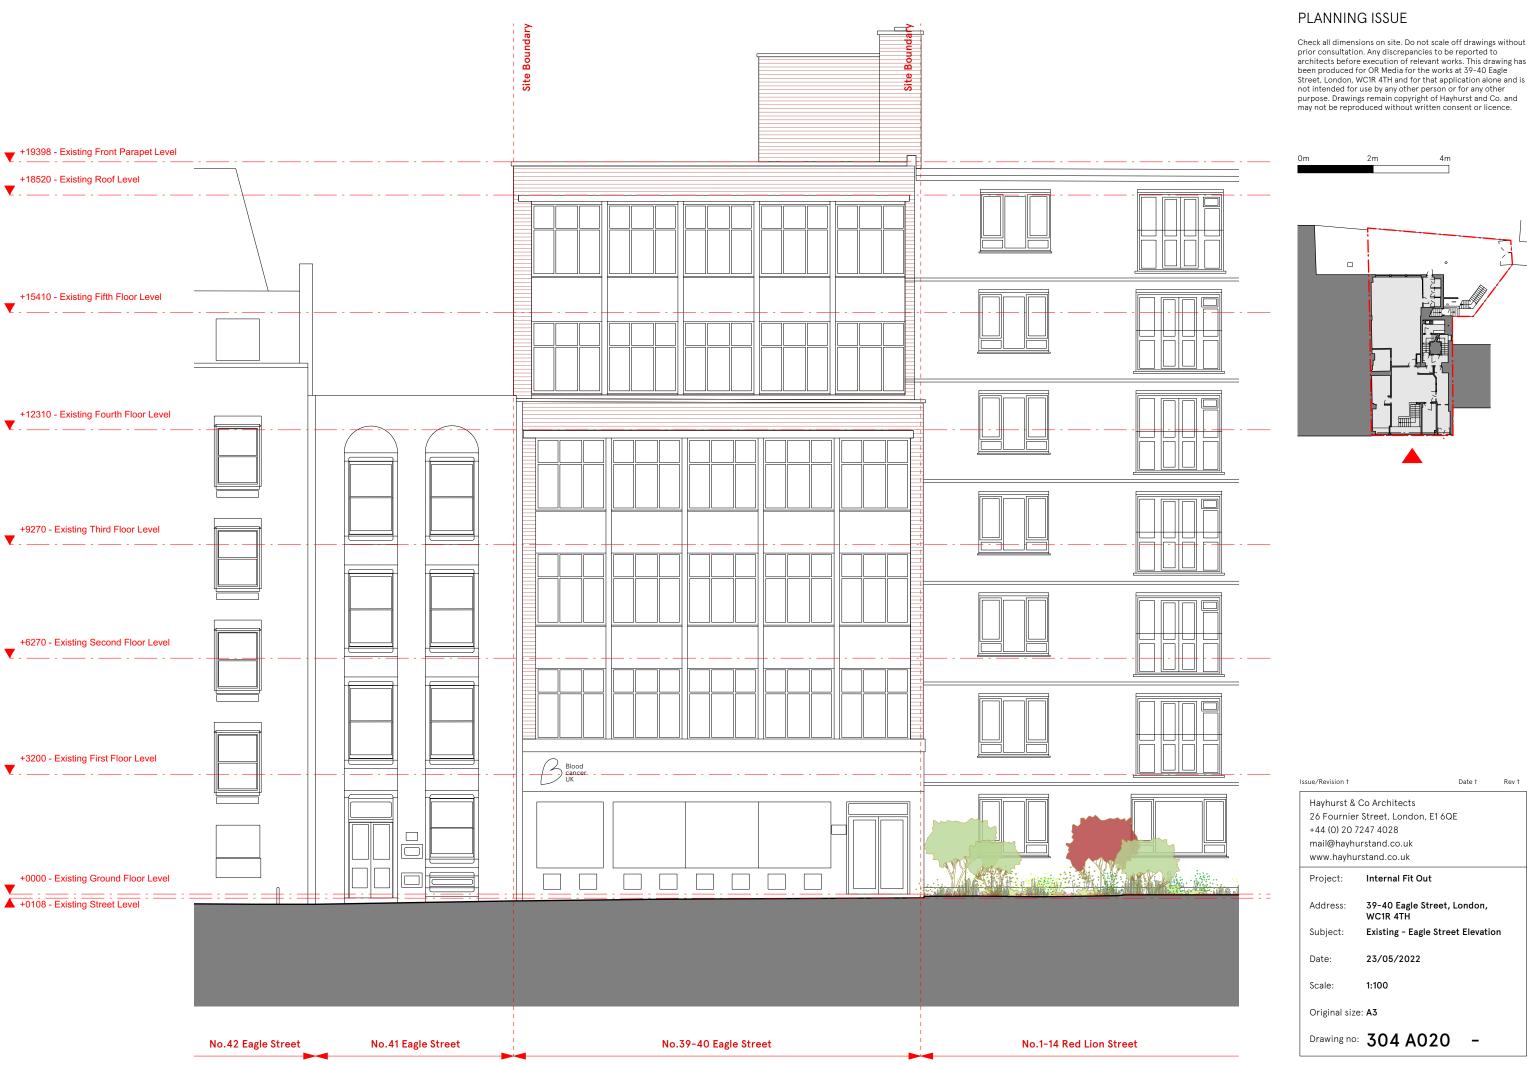

## PLANNING ISSUE

Check all dimensions on site. Do not scale off drawings without prior consultation. Any discrepancies to be reported to architects before execution of relevant works. This drawing has been produced for OR Media for the works at 39-40 Eagle Street, London, WCIR 4TH and for that application alone and is not intended for use by any other person or for any other purpose. Drawings remain copyright of Hayhurst and Co. and may not be reproduced without written consent or licence.

Issue/Revision 1

Hayhurst & Co Architects 26 Fournier Street, London, E1 6QE +44 (0) 20 7247 4028 mail@hayhurstand.co.uk www.hayhurstand.co.uk

Date 1

Rev 1

Project: Internal Fit Out

39-40 Eagle Street, London, WC1R 4TH Address:

Subject: Existing - Site Plan

22/07/22

Scale:

Original size: A3

Drawing no: **304 A001** -

1:1250

check all dimensions on site. Do not scale off drawings without prior consultation. Any discrepancies to be reported to architects before execution of relevant works. This drawing has been produced for OR Media for the works at 39-40 Eagle Street, London, WC1R 4TH and for that application alone and is