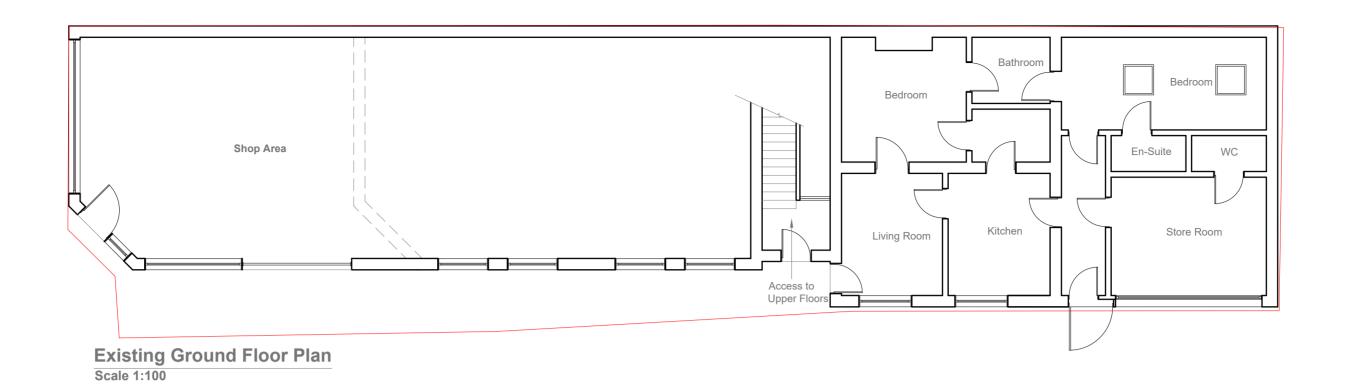

**B** == All work to comply with current building regulations and codes of practice Do not scale from drawings all dimensions to be checked Utility on site before the start of any work Bedroom Proposed External Finish Materials to Match Existing External Finish Materials Bedroom Bathroom **En-Suite** WC A A Lobby living Room Kitchen Store Room Access to **Upper Floors** B — Access to **Existing Ground Floor Plan** Garage and Scale 1:50 Store Scale: 1:100/50 @ A3 2 Cricklewood Existing Floor Plan Date: 19/03/2018 & Elevation Broadway London 3280 - 01/FP NW2 3HD **Existing Side Elevation** Scale 1:100 239 Western Road, Southall, Middx, UB2 5HS Tel: 020 8571 1369 info@multicreation.co.uk