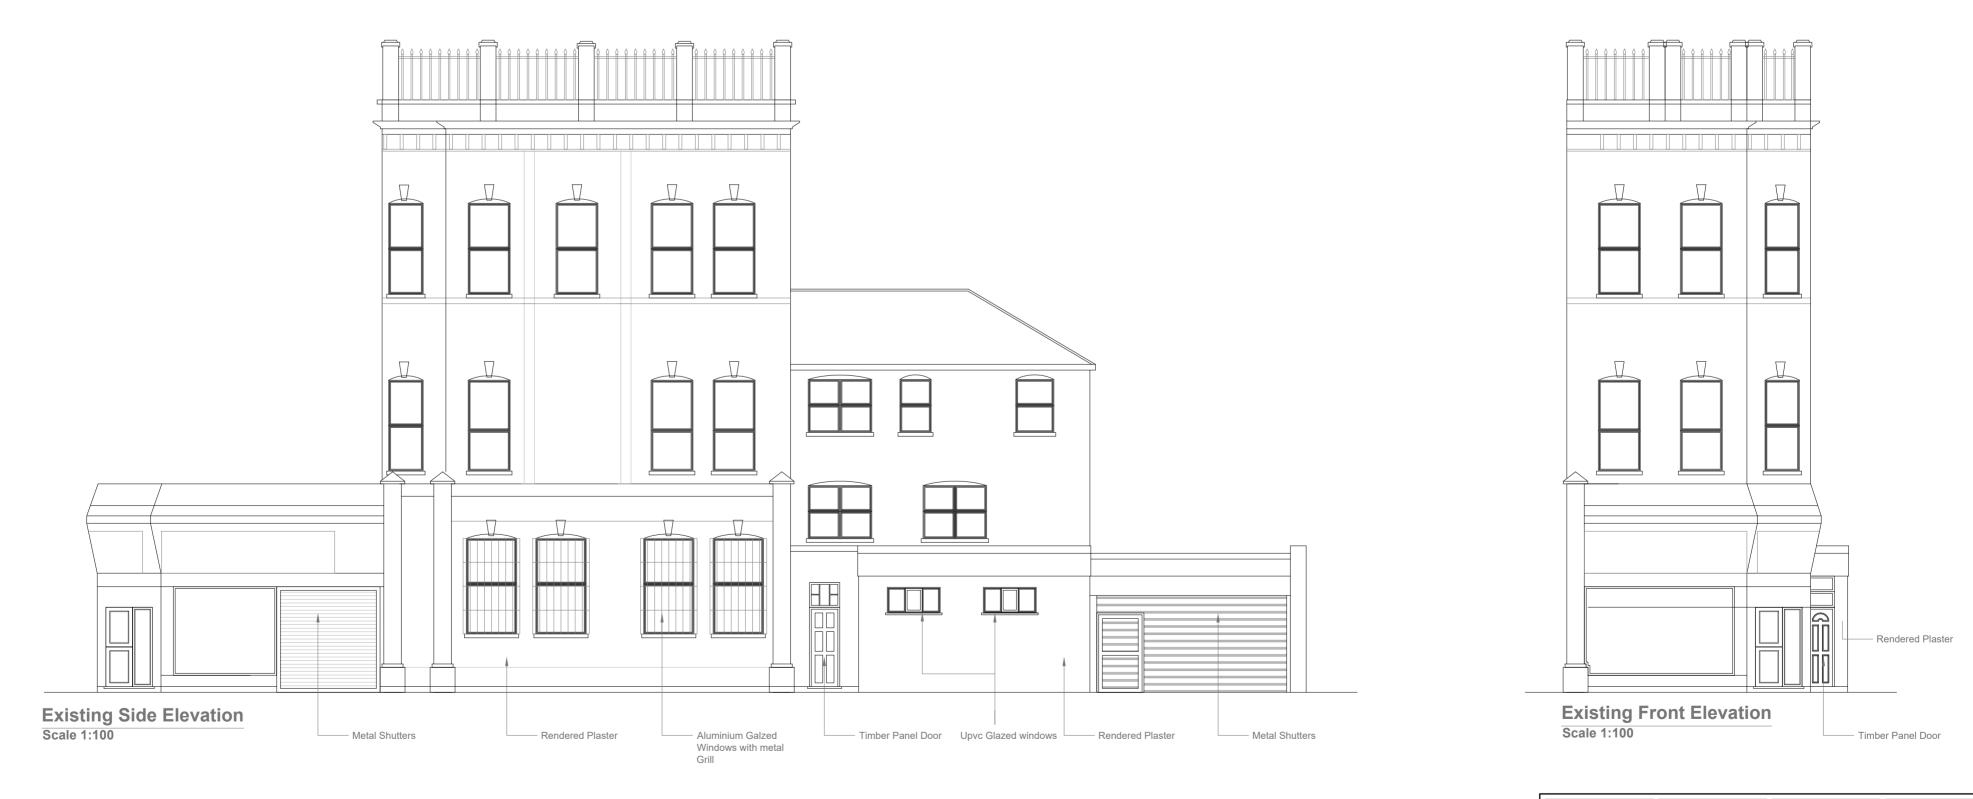

**B** == All work to comply with current building regulations and codes of practice Do not scale from drawings all dimensions to be checked Utility on site before the start of any work Bedroom Proposed External Finish Materials to Match Existing External Finish Materials Bedroom Bathroom **En-Suite** WC A A Lobby living Room Kitchen Store Room Access to **Upper Floors** B — Access to **Existing Ground Floor Plan** Garage and Scale 1:50 Store Scale: 1:100/50 @ A3 2 Cricklewood Existing Floor Plan Date: 19/03/2018 & Elevation Broadway London 3280 - 01/FP NW2 3HD **Existing Side Elevation** Scale 1:100 239 Western Road, Southall, Middx, UB2 5HS Tel: 020 8571 1369 info@multicreation.co.uk

All work to comply with current building regulations and codes of practice

Do not scale from drawings all dimensions to be checked on site before the start of any work

Proposed External Finish Materials to Match Existing External Finish Materials