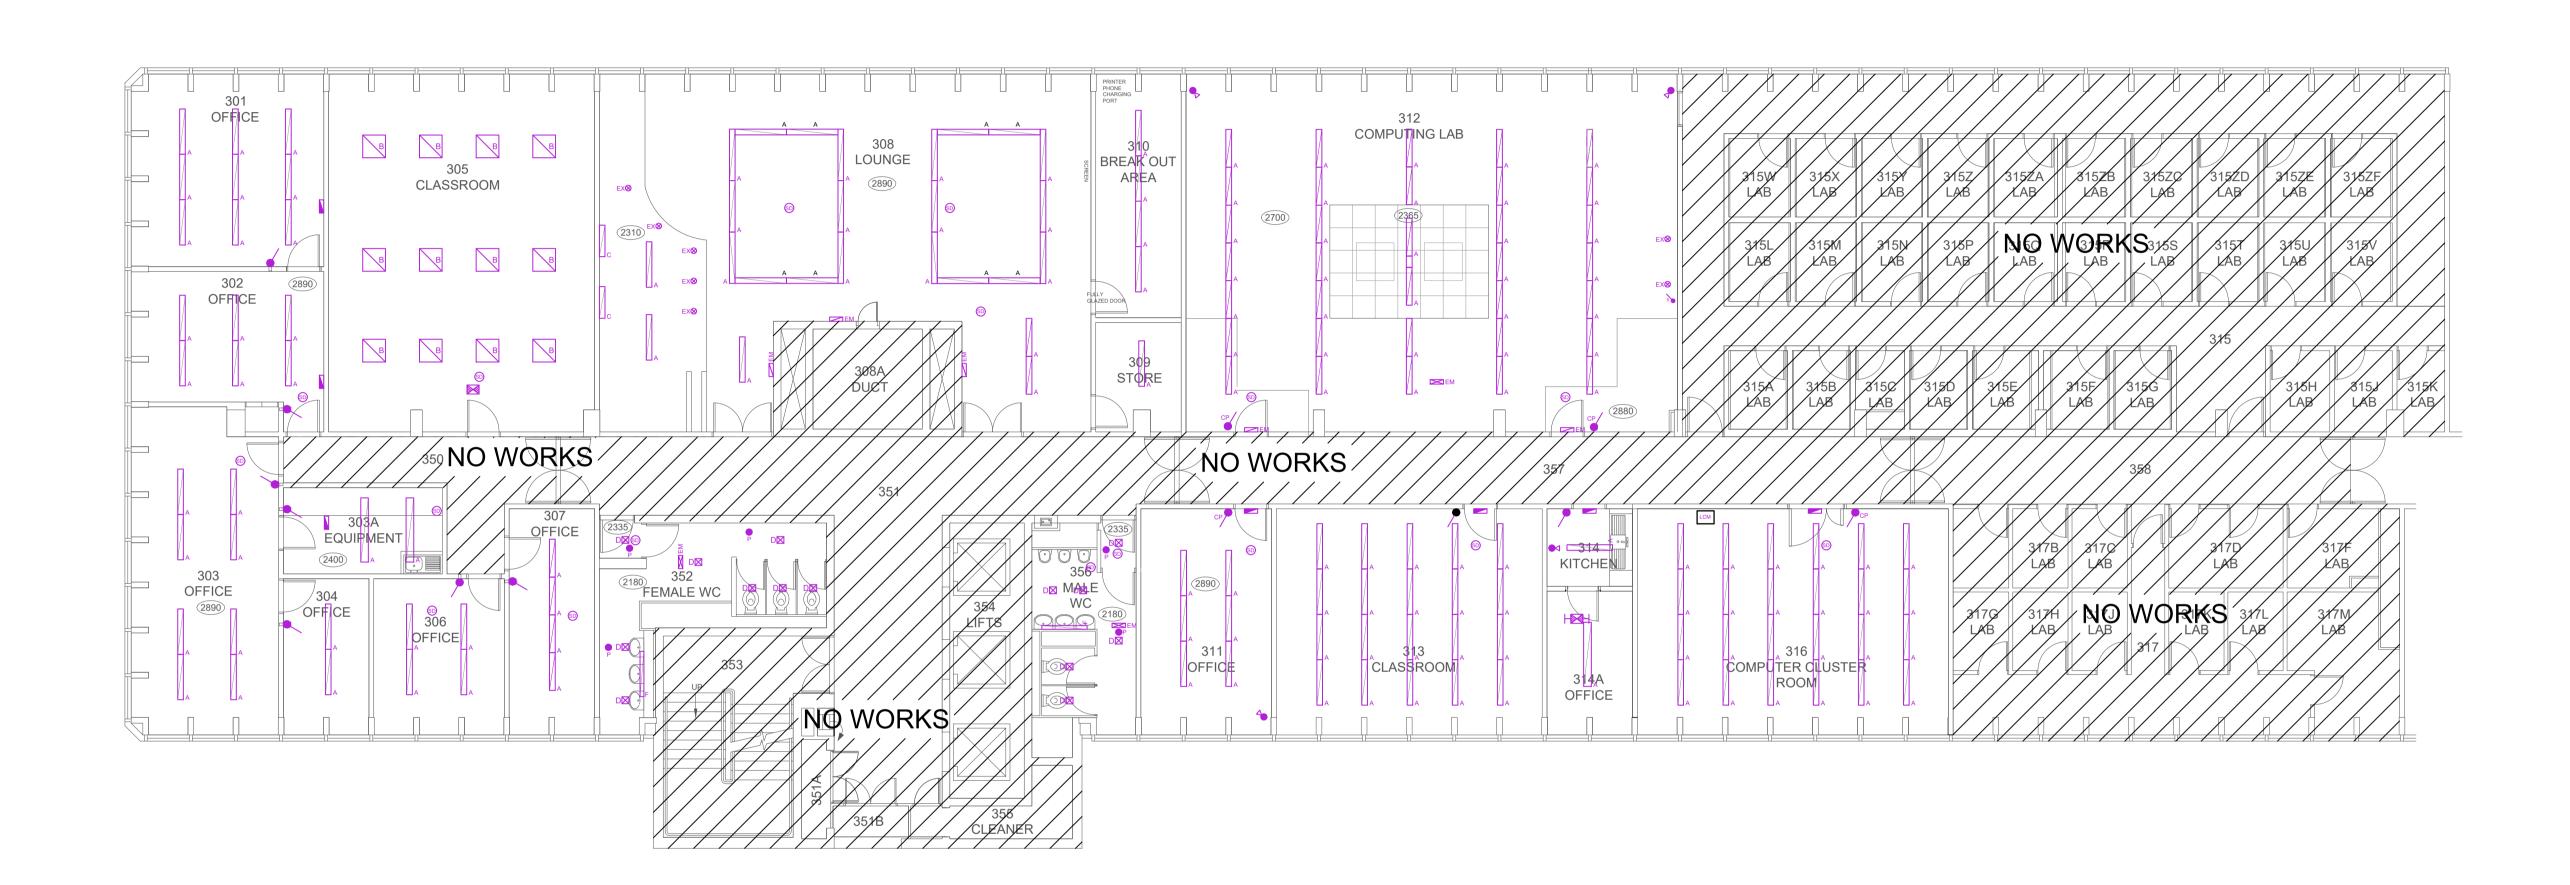

| A | NEW LIGHTING THORN LED<br>SUSPENDED LUMINAIRE AS SLOIN<br>RANGE REF; 22169785   |
|---|---------------------------------------------------------------------------------|
| В | NEW LIGHTING THORN RECESSE<br>600x600 LED LUMINAIRE AS<br>BEAM<br>REF; 92927335 |

- LUMINAIRE AS IQ BEAM REF; 60211166
- D NEW LIGHTING THORN SURFACE LED UNIT AS KATONA REF; 92905548
- F NEW LIGHTING THORN LED POPPACK REF; 96631556
- CP EX-OR 4 BUTTON CONTROL PLATE
- LIGHTING CONTROL MODULE EX-OR MICROWAVE SENSOR
- EX-OR PIR SURFACE MOUNTED SENSOR REF;
- EM EMERGENCY LIGHTING SD SMOKE DETECTOR

Location Plan : N/A

Client : UNIVERSITY COLLEGE LONDON GOWER STREET LONDON WC1E 6BT

Project : UCL 26 BEDFORD WAY

3RD FLOOR LIGHTING REPLACEMENT WORKS -PD/LISTED PLANNING

Title : 26 BEDFORD WAY

PROPOSED THIRD FLOOR

OFFICE LIGHTING UPGRADE LAYOUT

| Date :                  | 31-05-22 | Designed by : | MP |     |  |
|-------------------------|----------|---------------|----|-----|--|
| Paper Size :            | A1       | Approved by : | SA |     |  |
| Scale :                 | 1:100    | Drawn by :    | GB |     |  |
| Drg Ref :               |          | Rev :         |    |     |  |
| 2173-FM-XX-03-DR-E-5100 |          |               |    | T01 |  |