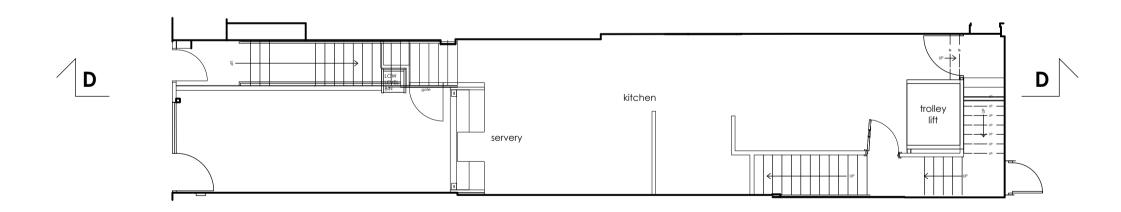

# proposed third floor



### proposed second floor



### proposed first floor



## proposed ground floor



# proposed basement



### proposed roof plan

# preliminary issue



proposed section D-D





ALL DIMENSIONS TO BE CHECKED ON SITE

DO NOT SCALE FROM THIS DRAWING EXCEPT FOR THE PURPOSES OF

Bishop's Stortford Herts. CM23 3DH email: firstname.lastname@honeedwards.co.uk

#### PROPOSED FLATS

Store Address
239 HIGH STREET
CAMDEN
NW1 7BU

# PROPOSED FLOOR PLANS & SECTION OPTION1

|  | Drawn By:<br>SBR    | Checked:<br>JE | Date: 26.05.22 |
|--|---------------------|----------------|----------------|
|  | Scale:<br>1:100 @A1 |                |                |

HEA Drawing No: Revision: 3207/PL/200