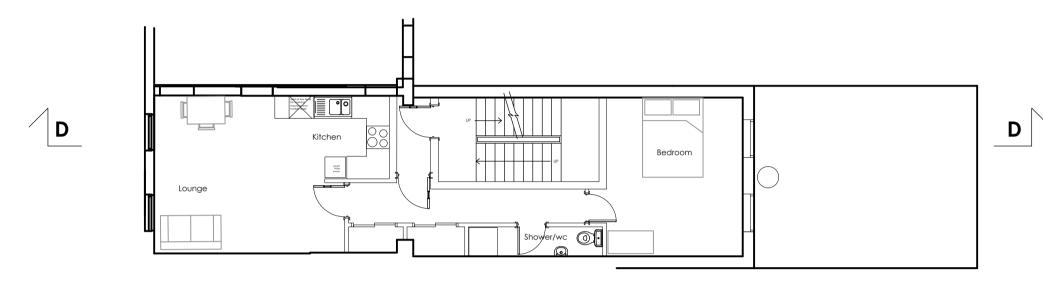

# proposed third floor



### proposed second floor



### proposed first floor



## proposed ground floor



# proposed basement



### proposed roof plan

# preliminary issue



proposed section D-D





ALL DIMENSIONS TO BE CHECKED ON SITE

DO NOT SCALE FROM THIS DRAWING EXCEPT FOR THE PURPOSES OF

Bishop's Stortford Herts. CM23 3DH email: firstname.lastname@honeedwards.co.uk

#### PROPOSED FLATS

Store Address
239 HIGH STREET
CAMDEN
NW1 7BU

# PROPOSED FLOOR PLANS & SECTION OPTION1

|  | Drawn By:<br>SBR    | Checked:<br>JE | Date: 26.05.22 |
|--|---------------------|----------------|----------------|
|  | Scale:<br>1:100 @A1 |                |                |

HEA Drawing No: Revision: 3207/PL/200