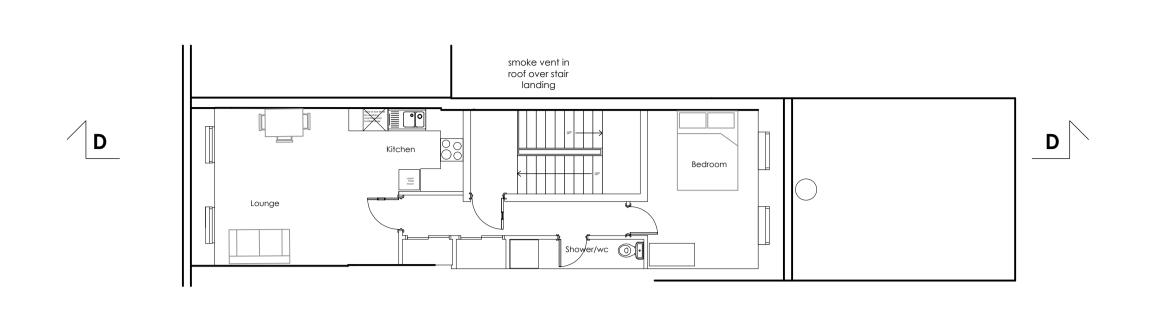

# proposed third floor



### proposed second floor



### proposed first floor



## proposed ground floor



# proposed basement



### proposed roof plan

# preliminary issue



proposed section D-D





ALL DIMENSIONS TO BE CHECKED ON SITE

DO NOT SCALE FROM THIS DRAWING EXCEPT FOR THE PURPOSES OF

Bishop's Stortford Herts. CM23 3DH email: firstname.lastname@honeedwards.co.uk

#### PROPOSED FLATS

Store Address
239 HIGH STREET
CAMDEN
NW1 7BU

# PROPOSED FLOOR PLANS & SECTION OPTION1

|  | Drawn By:<br>SBR    | Checked:<br>JE | Date: 26.05.22 |
|--|---------------------|----------------|----------------|
|  | Scale:<br>1:100 @A1 |                |                |

HEA Drawing No: Revision: 3207/PL/200