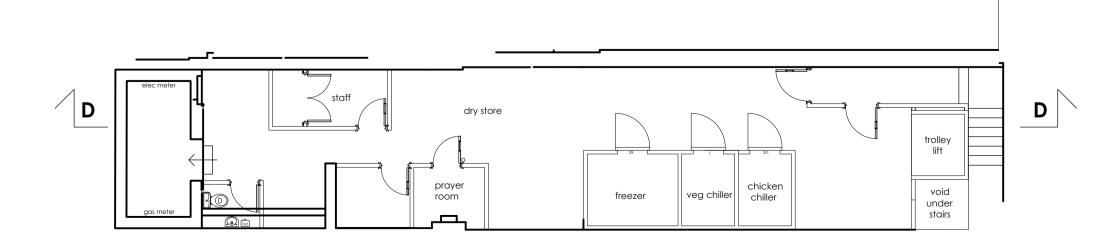

# proposed third floor



### proposed second floor



### proposed first floor



## proposed ground floor



# proposed basement



### proposed roof plan

# preliminary issue



proposed section D-D





ALL DIMENSIONS TO BE CHECKED ON SITE

DO NOT SCALE FROM THIS DRAWING EXCEPT FOR THE PURPOSES OF

Bishop's Stortford Herts. CM23 3DH email: firstname.lastname@honeedwards.co.uk

#### PROPOSED FLATS

Store Address
239 HIGH STREET
CAMDEN
NW1 7BU

# PROPOSED FLOOR PLANS & SECTION OPTION1

|  | Drawn By:<br>SBR    | Checked:<br>JE | Date: 26.05.22 |
|--|---------------------|----------------|----------------|
|  | Scale:<br>1:100 @A1 |                |                |

HEA Drawing No: Revision: 3207/PL/200