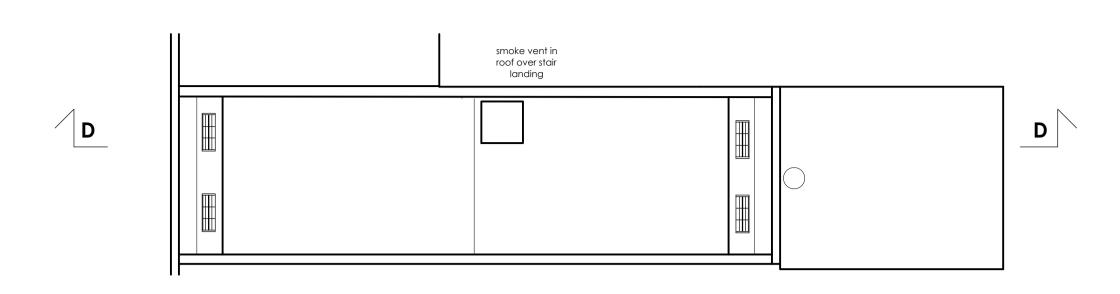

# proposed third floor



### proposed second floor



### proposed first floor



## proposed ground floor



# proposed basement



### proposed roof plan

# preliminary issue



proposed section D-D





ALL DIMENSIONS TO BE CHECKED ON SITE

DO NOT SCALE FROM THIS DRAWING EXCEPT FOR THE PURPOSES OF

Bishop's Stortford Herts. CM23 3DH email: firstname.lastname@honeedwards.co.uk

#### PROPOSED FLATS

Store Address
239 HIGH STREET
CAMDEN
NW1 7BU

# PROPOSED FLOOR PLANS & SECTION OPTION1

|  | Drawn By:<br>SBR    | Checked:<br>JE | Date: 26.05.22 |
|--|---------------------|----------------|----------------|
|  | Scale:<br>1:100 @A1 |                |                |

HEA Drawing No: Revision: 3207/PL/200