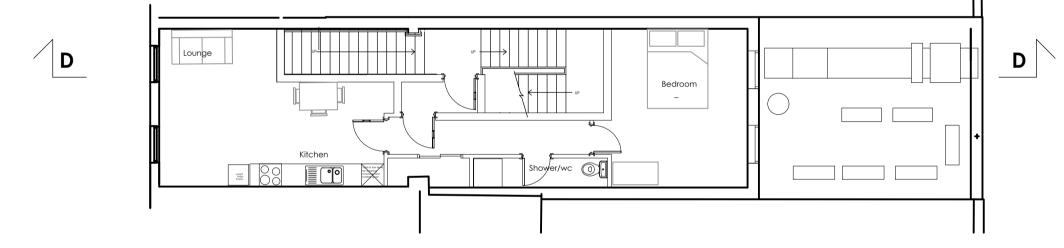

# proposed third floor



### proposed second floor



### proposed first floor



## proposed ground floor



# proposed basement



### proposed roof plan

# preliminary issue



proposed section D-D





ALL DIMENSIONS TO BE CHECKED ON SITE

DO NOT SCALE FROM THIS DRAWING EXCEPT FOR THE PURPOSES OF

Bishop's Stortford Herts. CM23 3DH email: firstname.lastname@honeedwards.co.uk

#### PROPOSED FLATS

Store Address
239 HIGH STREET
CAMDEN
NW1 7BU

# PROPOSED FLOOR PLANS & SECTION OPTION1

|  | Drawn By:<br>SBR    | Checked:<br>JE | Date: 26.05.22 |
|--|---------------------|----------------|----------------|
|  | Scale:<br>1:100 @A1 |                |                |

HEA Drawing No: Revision: 3207/PL/200